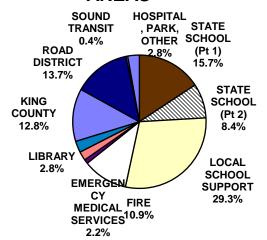

## 2024

# PROPERTY TAXES LEVIED IN UNINCORPORATED AREAS

#### Tax dollars

| State School Support (Part 1)     | \$114,663,444 |
|-----------------------------------|---------------|
| State School Support (Part2)      | 61,038,523    |
| Local School Support              | 213,828,947   |
| Municipal                         | 0             |
| Road District                     | 100,220,006   |
| King County                       | 93,273,700    |
| Port                              | 7,327,640     |
| <b>Emergency Medical Services</b> | 15,871,941    |
| Regional Sound Transit            | 3,105,897     |
| Fire                              | 79,755,839    |
| Library                           | 20,192,388    |
| Hospital                          | 11,431,494    |
| Park and Recreation               | 4,064,070     |
| Water                             | 0             |
| Sewer                             | 0             |
| Flood Zone                        | 4,946,117     |
| Cemetery                          | 125,031       |
| Total                             | \$729,845,036 |