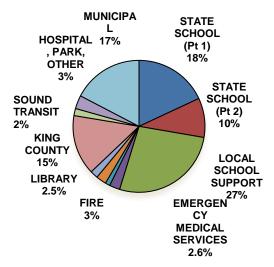

## 2024

## PROPERTY TAXES LEVIED IN MUNICIPALITIES

### Tax dollars

| State School Support (Part 1)     | \$1,241,450,892 |
|-----------------------------------|-----------------|
| State School Support (Part2)      | 663,387,155     |
| Local School Support              | 1,859,210,656   |
| Municipal                         | 1,193,154,273   |
| Road District                     | 0               |
| King County                       | 1,011,697,193   |
| Port                              | 79,330,545      |
| <b>Emergency Medical Services</b> | 171,720,828     |
| Sound Transit                     | 120,306,303     |
| Fire                              | 177,659,418     |
| Library                           | 131,168,517     |
| Hospital                          | 42,795,176      |
| Park and Recreation               | 128,483,019     |
| Water                             | 0               |
| Sewer                             | 0               |
| Flood Zone                        | 53,548,901      |
| Cemetery                          | 0               |
| Total                             | \$6,873,912,877 |