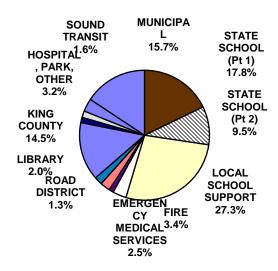

### 2024

# PROPERTY TAXES LEVIED IN KING COUNTY

### Tax dollars

| State School Support (Part 1)     | \$1,356,114,336 |
|-----------------------------------|-----------------|
| State School Support (Part2)      | 724,425,678     |
| Local School Support              | 2,073,039,603   |
| Municipal                         | 1,193,154,273   |
| Road District                     | 100,220,006     |
| King County                       | 1,104,970,893   |
| Port                              | 86,658,184      |
| <b>Emergency Medical Services</b> | 187,592,769     |
| Regional Sound Transit            | 123,412,201     |
| Fire                              | 257,415,256     |
| Library                           | 151,360,905     |
| Hospital                          | 54,226,671      |
| Park and Recreation               | 132,547,090     |
| Water                             |                 |
| Sewer                             |                 |
| Flood Zone                        | 58,495,018      |
| Cemetery                          | 125,031         |
| Total                             | \$7,603,757,913 |