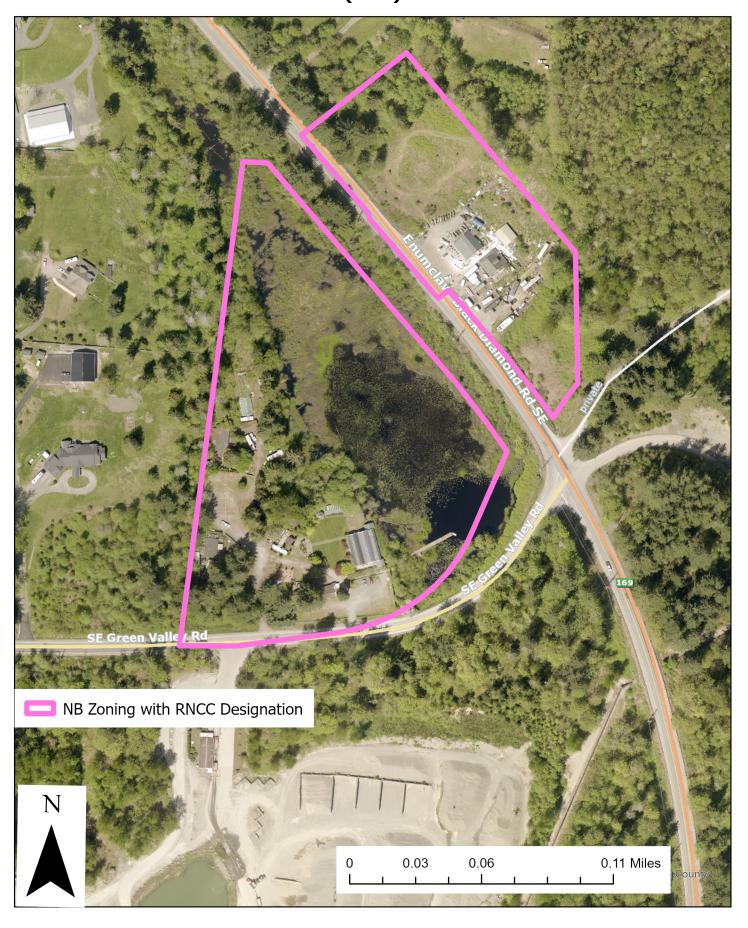

### Rural Neighborhood Commercial Centers with NB Zoning



### NB-zoned RNCC Parcels on Vashon-Maury Island (1)



### NB-zoned RNCC Parcels on Vashon-Maury Island (2)



#### NB-zoned RNCC Parcels on Vashon-Maury Island (3)



#### NB-zoned RNCC Parcels on Vashon-Maury Island (4)



#### NB-zoned RNCC Parcels on Vashon-Maury Island (5)



#### NB-zoned RNCC Parcels on Vashon-Maury Island (6)



### NB-zoned RNCC Parcels on Vashon-Maury Island (7)



## NB-zoned RNCC Parcels near Black Diamond (D9)



### NB-zoned RNCC Parcels near Coalfield (1) (D9)



### NB-zoned RNCC Parcels near Coalfield (2) (D9)



## NB-zoned RNCC Parcels near Cumberland (D9)



## NB-zoned RNCC Parcel north of Enumclaw (D9)



## NB-zoned RNCC Parcel west of Enumclaw (D9)



## NB-zoned RNCC Parcels near Georgetown (D9)



# NB-zoned RNCC Parcels near Hobart (D9)



## NB-zoned RNCC Parcels on Issaquah-Hobart Road (D9)



# NB-zoned RNCC Parcels near Krain (D9)



## NB-zoned RNCC Parcels near Maple Valley (D9)



# NB-zoned RNCC Parcels near Preston (D3)



### NB-zoned RNCC Parcels near Sammamish (D3)



## NB-zoned RNCC Parcels near Cottage Lake (D3)



# NB-zoned RNCC Parcels near Skykomish (D3)