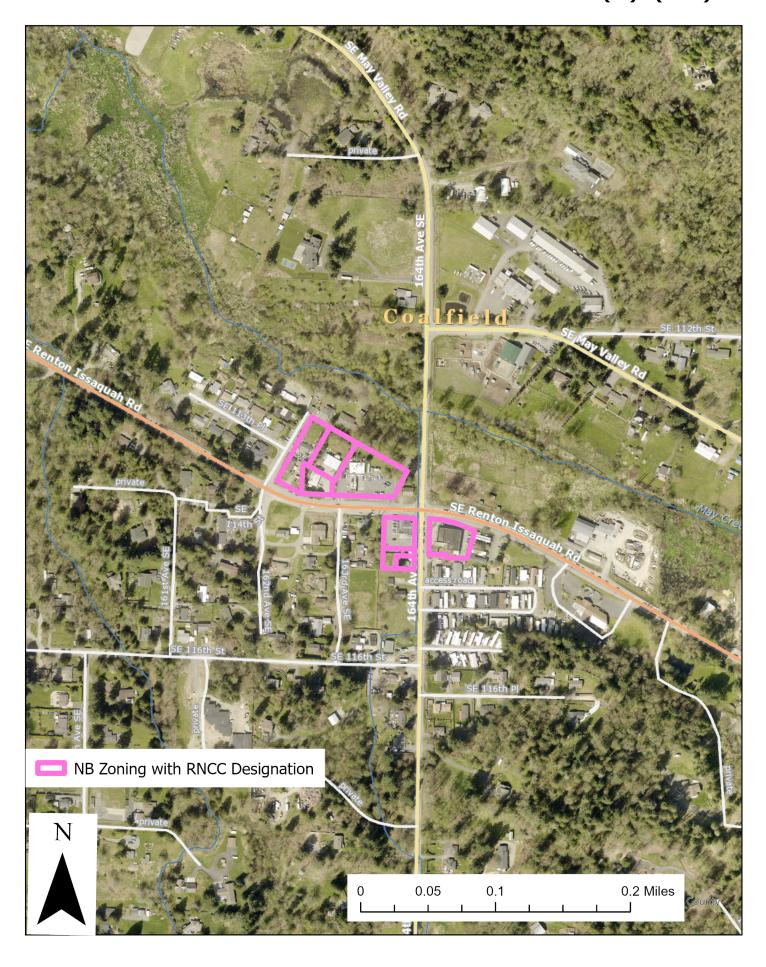

### NB-zoned RNCC Parcels near Coalfield (1) (D9)

### NB-zoned RNCC Parcels near Coalfield (2) (D9)