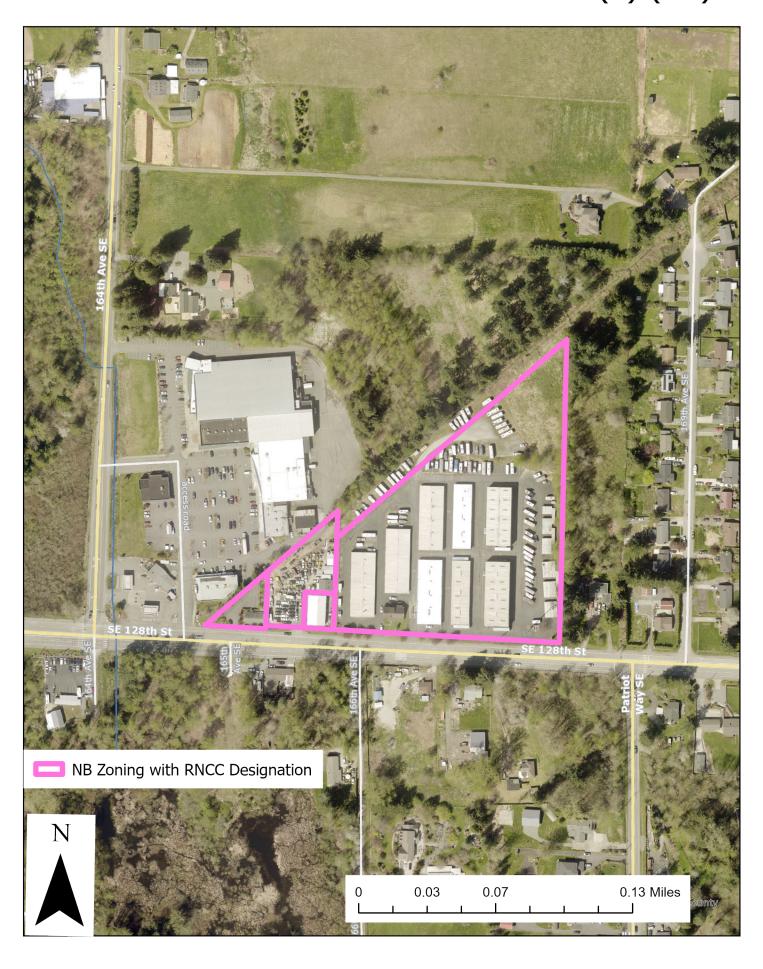

### Rural Neighborhood Commercial Centers with NB Zoning



### NB-zoned RNCC Parcels on Vashon-Maury Island (1)



### NB-zoned RNCC Parcels on Vashon-Maury Island (2)



#### NB-zoned RNCC Parcels on Vashon-Maury Island (3)



#### NB-zoned RNCC Parcels on Vashon-Maury Island (4)



#### NB-zoned RNCC Parcels on Vashon-Maury Island (5)



#### NB-zoned RNCC Parcels on Vashon-Maury Island (6)



### NB-zoned RNCC Parcels on Vashon-Maury Island (7)



## NB-zoned RNCC Parcels near Black Diamond (D9)



### NB-zoned RNCC Parcels near Coalfield (1) (D9)



### NB-zoned RNCC Parcels near Coalfield (2) (D9)



## NB-zoned RNCC Parcels near Cumberland (D9)



## NB-zoned RNCC Parcel north of Enumclaw (D9)



## NB-zoned RNCC Parcel west of Enumclaw (D9)



## NB-zoned RNCC Parcels near Georgetown (D9)



# NB-zoned RNCC Parcels near Hobart (D9)



## NB-zoned RNCC Parcels on Issaquah-Hobart Road (D9)



# NB-zoned RNCC Parcels near Krain (D9)



## NB-zoned RNCC Parcels near Maple Valley (D9)



# NB-zoned RNCC Parcels near Preston (D3)



### NB-zoned RNCC Parcels near Sammamish (D3)



## NB-zoned RNCC Parcels near Cottage Lake (D3)



# NB-zoned RNCC Parcels near Skykomish (D3)