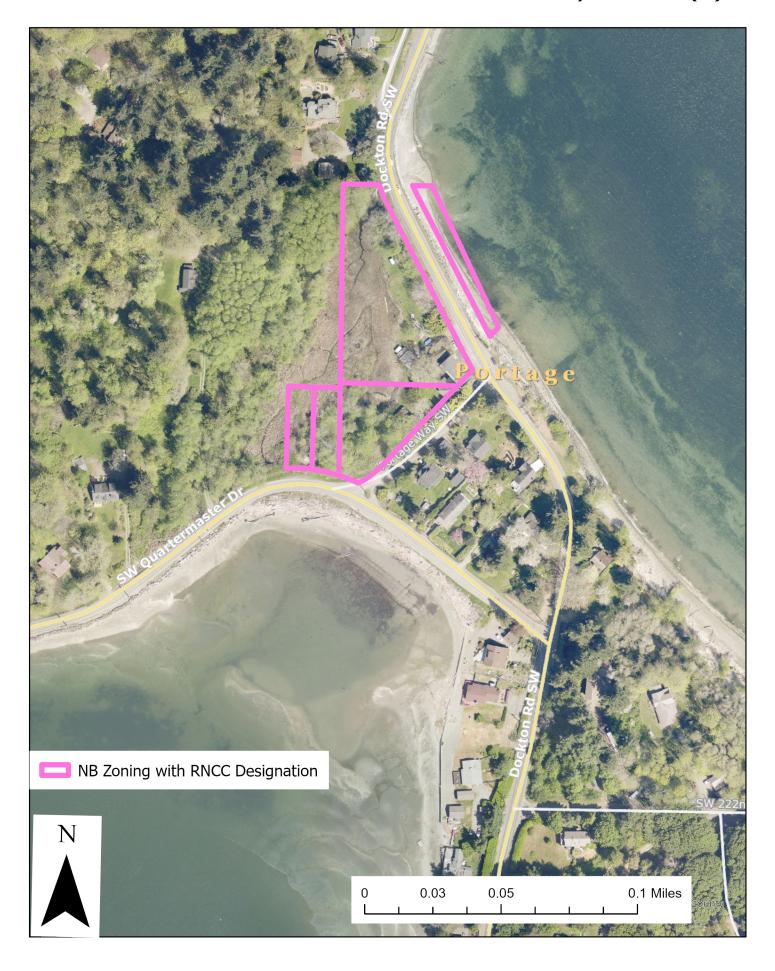

### NB-zoned RNCC Parcels on Vashon-Maury Island (1)

### NB-zoned RNCC Parcels on Vashon-Maury Island (2)

#### NB-zoned RNCC Parcels on Vashon-Maury Island (3)

#### NB-zoned RNCC Parcels on Vashon-Maury Island (4)

#### NB-zoned RNCC Parcels on Vashon-Maury Island (5)

#### NB-zoned RNCC Parcels on Vashon-Maury Island (6)

### NB-zoned RNCC Parcels on Vashon-Maury Island (7)