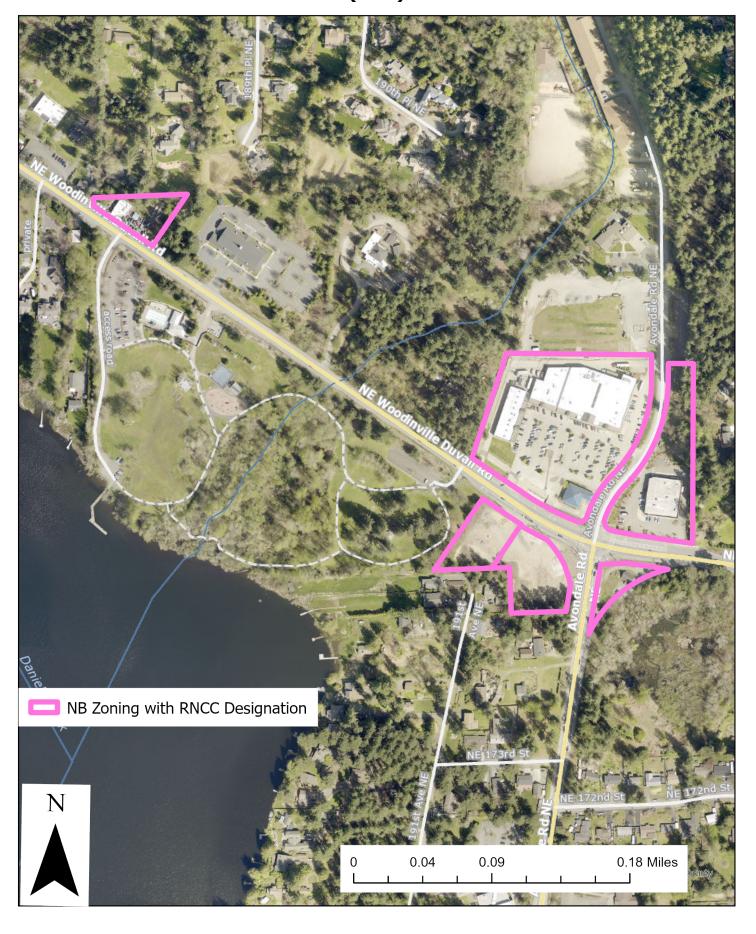

B-zoned RNCC Parcels on Vashon-Maury Island (6)



### NB-zoned RNCC Parcels on Vashon-Maury Island (7)



## NB-zoned RNCC Parcels near Black Diamond (D9)



### NB-zoned RNCC Parcels near Coalfield (1) (D9)



### NB-zoned RNCC Parcels near Coalfield (2) (D9)



## NB-zoned RNCC Parcels near Cumberland (D9)



## NB-zoned RNCC Parcel north of Enumclaw (D9)



## NB-zoned RNCC Parcel west of Enumclaw (D9)



## NB-zoned RNCC Parcels near Georgetown (D9)



# NB-zoned RNCC Parcels near Hobart (D9)



## NB-zoned RNCC Parcels on Issaquah-Hobart Road (D9)



# NB-zoned RNCC Parcels near Krain (D9)



## NB-zoned RNCC Parcels near Maple Valley (D9)



# NB-zoned RNCC Parcels near Preston (D3)



### NB-zoned RNCC Parcels near Sammamish (D3)



## NB-zoned RNCC Parcels near Cottage Lake (D3)



# NB-zoned RNCC Parcels near Skykomish (D3)