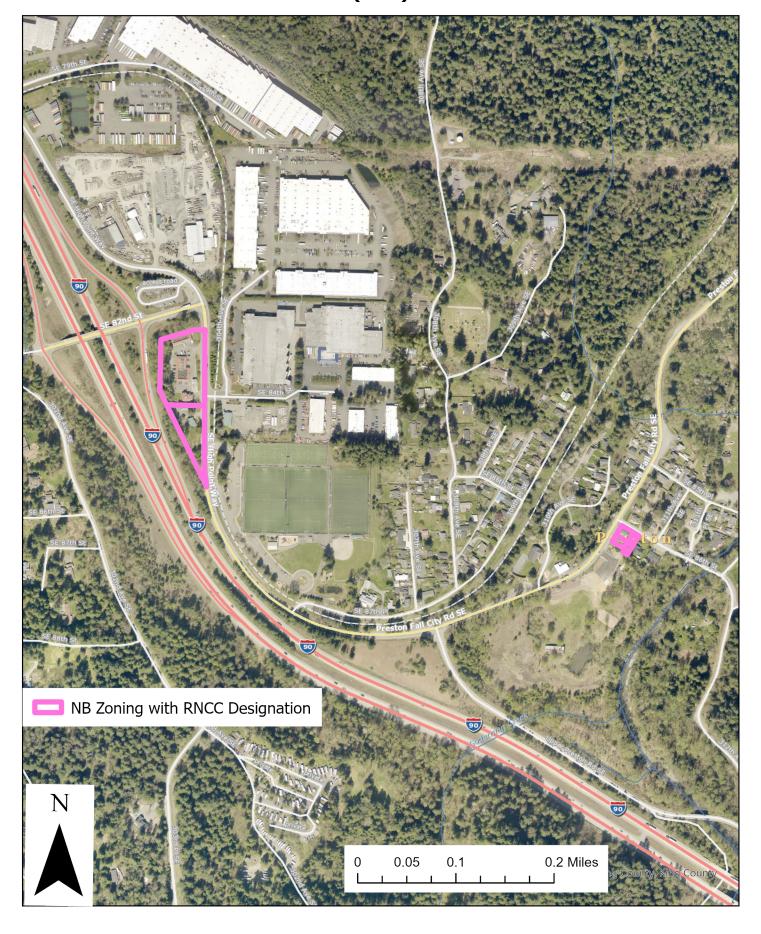

arcels on Vashon-Maury Island (4)



#### NB-zoned RNCC Parcels on Vashon-Maury Island (5)



#### NB-zoned RNCC Parcels on Vashon-Maury Island (6)



### NB-zoned RNCC Parcels on Vashon-Maury Island (7)



## NB-zoned RNCC Parcels near Black Diamond (D9)



### NB-zoned RNCC Parcels near Coalfield (1) (D9)



### NB-zoned RNCC Parcels near Coalfield (2) (D9)



## NB-zoned RNCC Parcels near Cumberland (D9)



## NB-zoned RNCC Parcel north of Enumclaw (D9)



## NB-zoned RNCC Parcel west of Enumclaw (D9)



## NB-zoned RNCC Parcels near Georgetown (D9)



# NB-zoned RNCC Parcels near Hobart (D9)



## NB-zoned RNCC Parcels on Issaquah-Hobart Road (D9)



# NB-zoned RNCC Parcels near Krain (D9)



## NB-zoned RNCC Parcels near Maple Valley (D9)



# NB-zoned RNCC Parcels near Preston (D3)



### NB-zoned RNCC Parcels near Sammamish (D3)



## NB-zoned RNCC Parcels near Cottage Lake (D3)



# NB-zoned RNCC Parcels near Skykomish (D3)