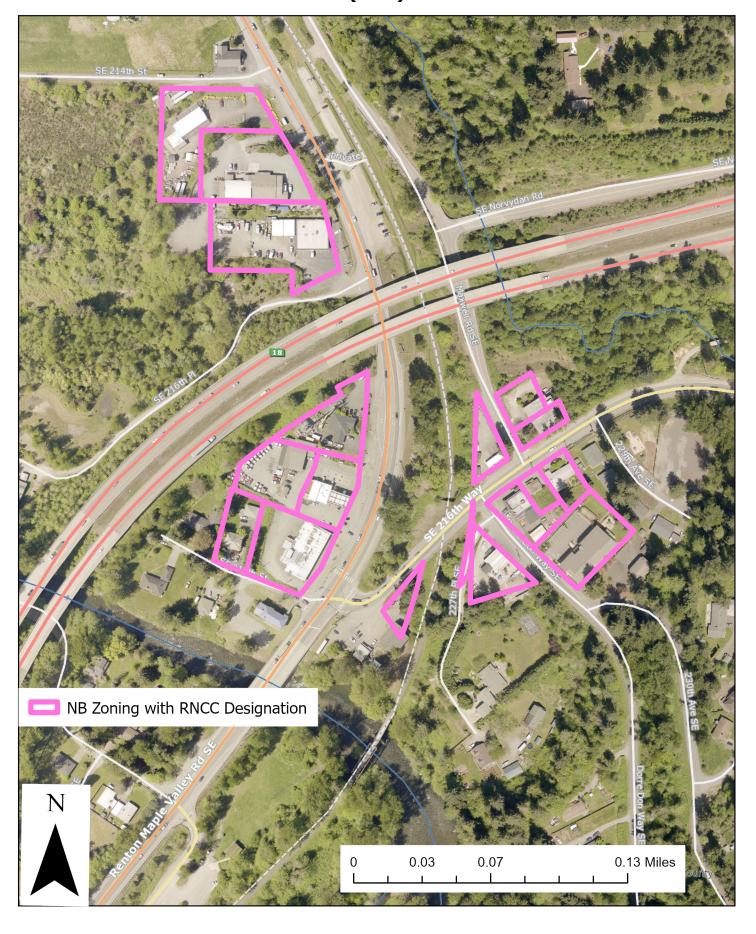

shon-Maury Island (3)



#### NB-zoned RNCC Parcels on Vashon-Maury Island (4)



#### NB-zoned RNCC Parcels on Vashon-Maury Island (5)



#### NB-zoned RNCC Parcels on Vashon-Maury Island (6)



### NB-zoned RNCC Parcels on Vashon-Maury Island (7)



## NB-zoned RNCC Parcels near Black Diamond (D9)



### NB-zoned RNCC Parcels near Coalfield (1) (D9)



### NB-zoned RNCC Parcels near Coalfield (2) (D9)



## NB-zoned RNCC Parcels near Cumberland (D9)



## NB-zoned RNCC Parcel north of Enumclaw (D9)



## NB-zoned RNCC Parcel west of Enumclaw (D9)



## NB-zoned RNCC Parcels near Georgetown (D9)



# NB-zoned RNCC Parcels near Hobart (D9)



## NB-zoned RNCC Parcels on Issaquah-Hobart Road (D9)



# NB-zoned RNCC Parcels near Krain (D9)



## NB-zoned RNCC Parcels near Maple Valley (D9)



# NB-zoned RNCC Parcels near Preston (D3)



### NB-zoned RNCC Parcels near Sammamish (D3)



## NB-zoned RNCC Parcels near Cottage Lake (D3)



# NB-zoned RNCC Parcels near Skykomish (D3)