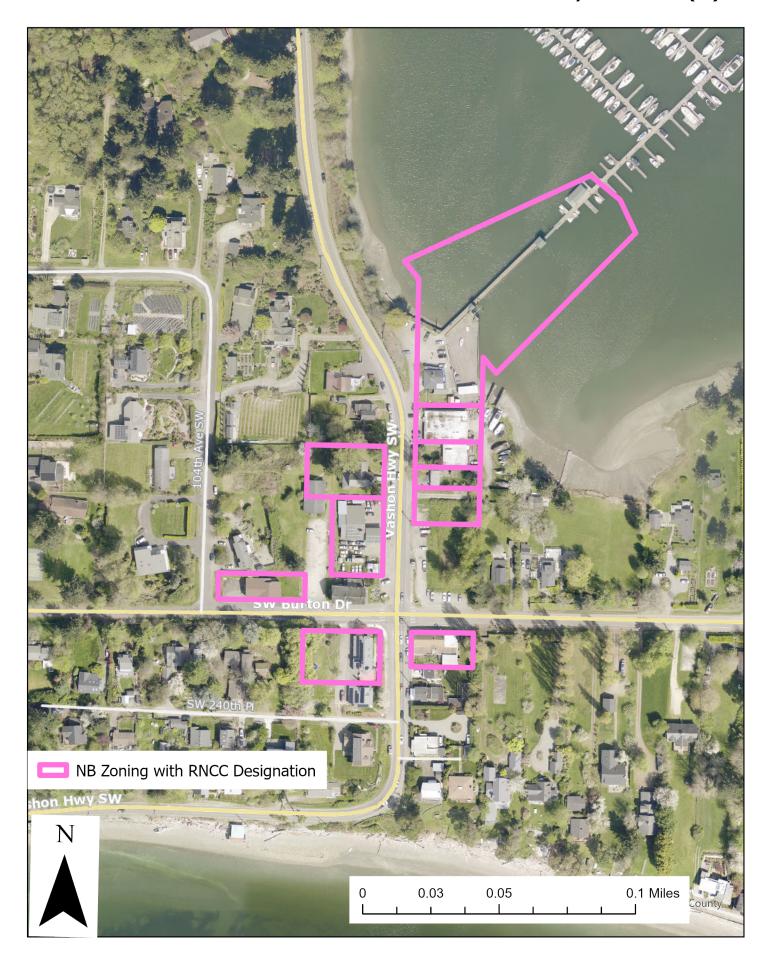

### NB-zoned RNCC Parcels on Vashon-Maury Island (1)

### NB-zoned RNCC Parcels on Vashon-Maury Island (2)

#### NB-zoned RNCC Parcels on Vashon-Maury Island (3)

#### NB-zoned RNCC Parcels on Vashon-Maury Island (4)

#### NB-zoned RNCC Parcels on Vashon-Maury Island (5)

#### NB-zoned RNCC Parcels on Vashon-Maury Island (6)

### NB-zoned RNCC Parcels on Vashon-Maury Island (7)