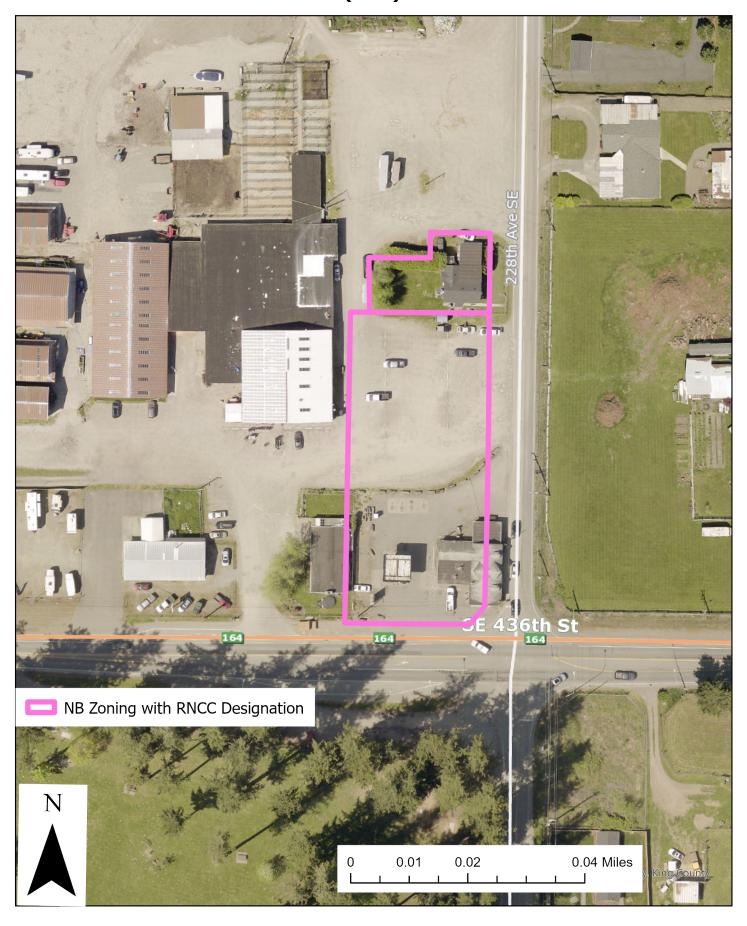

### Rural Neighborhood Commercial Centers with NB Zoning



### NB-zoned RNCC Parcels on Vashon-Maury Island (1)



### NB-zoned RNCC Parcels on Vashon-Maury Island (2)



#### NB-zoned RNCC Parcels on Vashon-Maury Island (3)



#### NB-zoned RNCC Parcels on Vashon-Maury Island (4)



#### NB-zoned RNCC Parcels on Vashon-Maury Island (5)



#### NB-zoned RNCC Parcels on Vashon-Maury Island (6)



### NB-zoned RNCC Parcels on Vashon-Maury Island (7)



## NB-zoned RNCC Parcels near Black Diamond (D9)



### NB-zoned RNCC Parcels near Coalfield (1) (D9)



### NB-zoned RNCC Parcels near Coalfield (2) (D9)



## NB-zoned RNCC Parcels near Cumberland (D9)



## NB-zoned RNCC Parcel north of Enumclaw (D9)



## NB-zoned RNCC Parcel west of Enumclaw (D9)



## NB-zoned RNCC Parcels near Georgetown (D9)



# NB-zoned RNCC Parcels near Hobart (D9)



## NB-zoned RNCC Parcels on Issaquah-Hobart Road (D9)



# NB-zoned RNCC Parcels near Krain (D9)



## NB-zoned RNCC Parcels near Maple Valley (D9)



# NB-zoned RNCC Parcels near Preston (D3)



### NB-zoned RNCC Parcels near Sammamish (D3)



## NB-zoned RNCC Parcels near Cottage Lake (D3)



# NB-zoned RNCC Parcels near Skykomish (D3)