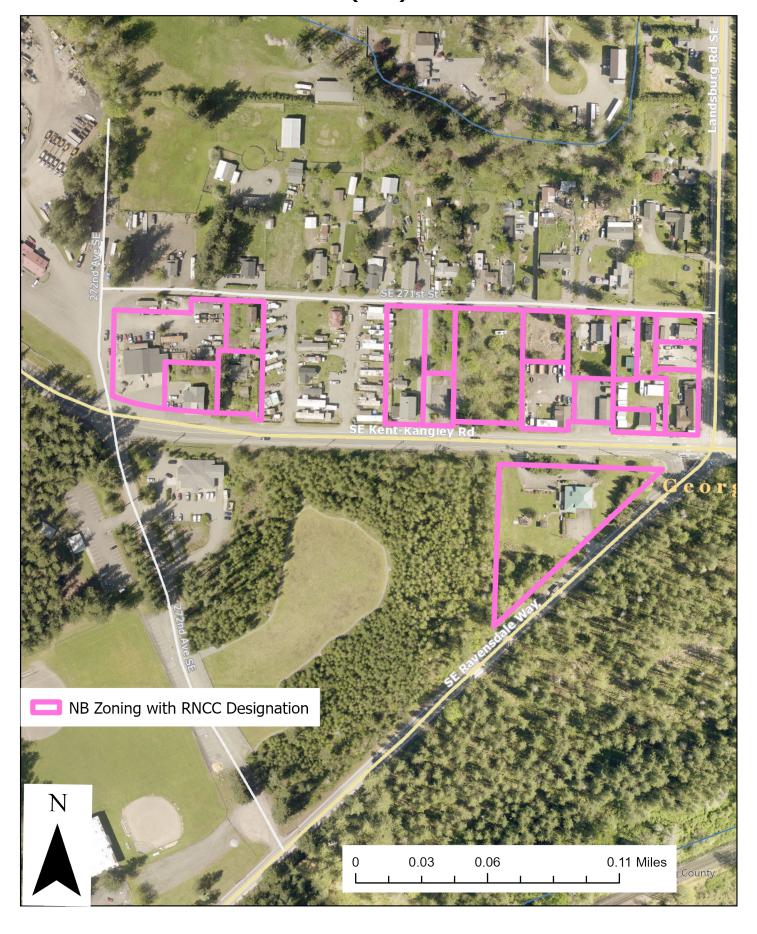

Neighborhood Commercial Centers with NB Zoning



### NB-zoned RNCC Parcels on Vashon-Maury Island (1)



### NB-zoned RNCC Parcels on Vashon-Maury Island (2)



#### NB-zoned RNCC Parcels on Vashon-Maury Island (3)



#### NB-zoned RNCC Parcels on Vashon-Maury Island (4)



#### NB-zoned RNCC Parcels on Vashon-Maury Island (5)



#### NB-zoned RNCC Parcels on Vashon-Maury Island (6)



### NB-zoned RNCC Parcels on Vashon-Maury Island (7)



## NB-zoned RNCC Parcels near Black Diamond (D9)



### NB-zoned RNCC Parcels near Coalfield (1) (D9)



### NB-zoned RNCC Parcels near Coalfield (2) (D9)



## NB-zoned RNCC Parcels near Cumberland (D9)



## NB-zoned RNCC Parcel north of Enumclaw (D9)



## NB-zoned RNCC Parcel west of Enumclaw (D9)



## NB-zoned RNCC Parcels near Georgetown (D9)



# NB-zoned RNCC Parcels near Hobart (D9)



## NB-zoned RNCC Parcels on Issaquah-Hobart Road (D9)



# NB-zoned RNCC Parcels near Krain (D9)



## NB-zoned RNCC Parcels near Maple Valley (D9)



# NB-zoned RNCC Parcels near Preston (D3)



### NB-zoned RNCC Parcels near Sammamish (D3)



## NB-zoned RNCC Parcels near Cottage Lake (D3)



# NB-zoned RNCC Parcels near Skykomish (D3)