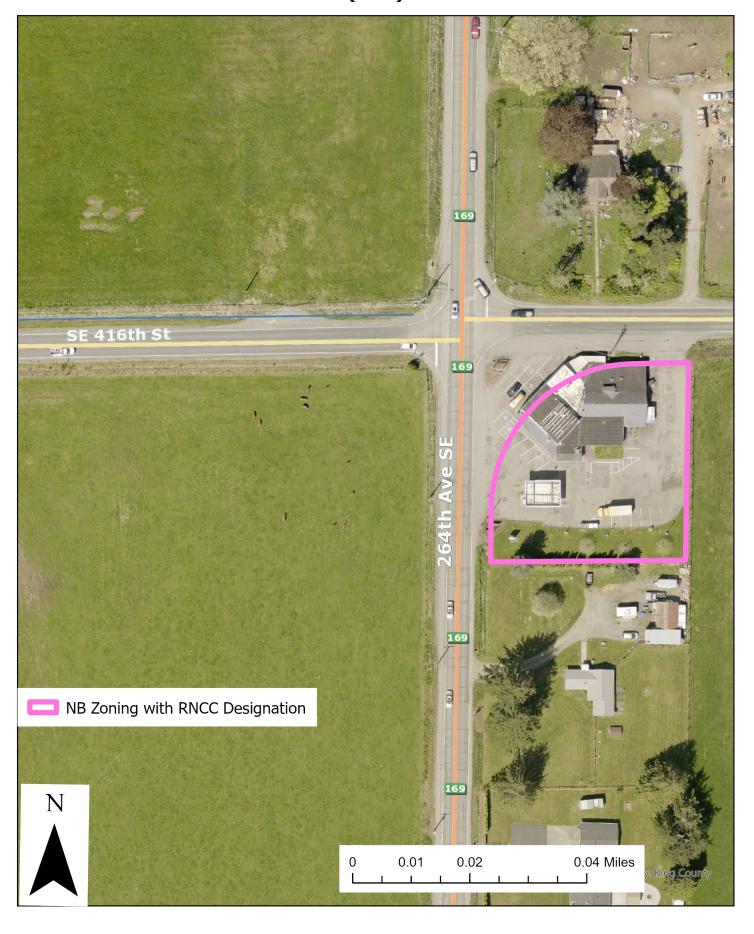

### Rural Neighborhood Commercial Centers with NB Zoning



### NB-zoned RNCC Parcels on Vashon-Maury Island (1)



### NB-zoned RNCC Parcels on Vashon-Maury Island (2)



#### NB-zoned RNCC Parcels on Vashon-Maury Island (3)



#### NB-zoned RNCC Parcels on Vashon-Maury Island (4)



#### NB-zoned RNCC Parcels on Vashon-Maury Island (5)



#### NB-zoned RNCC Parcels on Vashon-Maury Island (6)



### NB-zoned RNCC Parcels on Vashon-Maury Island (7)



## NB-zoned RNCC Parcels near Black Diamond (D9)



### NB-zoned RNCC Parcels near Coalfield (1) (D9)



### NB-zoned RNCC Parcels near Coalfield (2) (D9)



## NB-zoned RNCC Parcels near Cumberland (D9)



## NB-zoned RNCC Parcel north of Enumclaw (D9)



## NB-zoned RNCC Parcel west of Enumclaw (D9)



## NB-zoned RNCC Parcels near Georgetown (D9)



# NB-zoned RNCC Parcels near Hobart (D9)



## NB-zoned RNCC Parcels on Issaquah-Hobart Road (D9)



# NB-zoned RNCC Parcels near Krain (D9)



## NB-zoned RNCC Parcels near Maple Valley (D9)



# NB-zoned RNCC Parcels near Preston (D3)



### NB-zoned RNCC Parcels near Sammamish (D3)



## NB-zoned RNCC Parcels near Cottage Lake (D3)



# NB-zoned RNCC Parcels near Skykomish (D3)