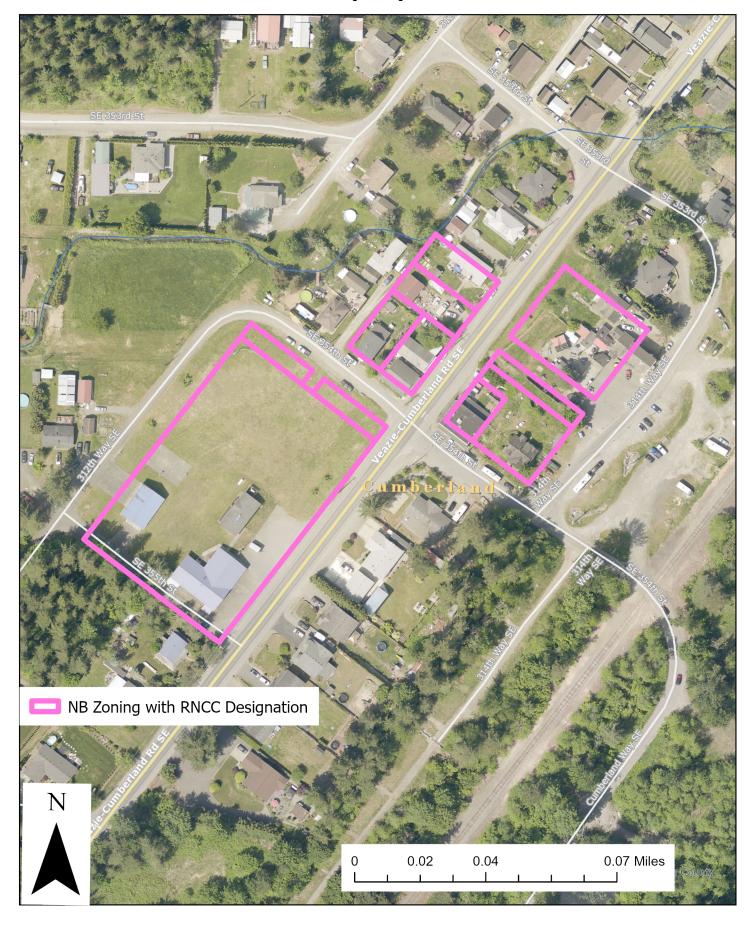

### Rural Neighborhood Commercial Centers with NB Zoning



### NB-zoned RNCC Parcels on Vashon-Maury Island (1)



### NB-zoned RNCC Parcels on Vashon-Maury Island (2)



#### NB-zoned RNCC Parcels on Vashon-Maury Island (3)



#### NB-zoned RNCC Parcels on Vashon-Maury Island (4)



#### NB-zoned RNCC Parcels on Vashon-Maury Island (5)



#### NB-zoned RNCC Parcels on Vashon-Maury Island (6)



### NB-zoned RNCC Parcels on Vashon-Maury Island (7)



## NB-zoned RNCC Parcels near Black Diamond (D9)



### NB-zoned RNCC Parcels near Coalfield (1) (D9)



### NB-zoned RNCC Parcels near Coalfield (2) (D9)



## NB-zoned RNCC Parcels near Cumberland (D9)



## NB-zoned RNCC Parcel north of Enumclaw (D9)



## NB-zoned RNCC Parcel west of Enumclaw (D9)



## NB-zoned RNCC Parcels near Georgetown (D9)



# NB-zoned RNCC Parcels near Hobart (D9)



## NB-zoned RNCC Parcels on Issaquah-Hobart Road (D9)



# NB-zoned RNCC Parcels near Krain (D9)



## NB-zoned RNCC Parcels near Maple Valley (D9)



# NB-zoned RNCC Parcels near Preston (D3)



### NB-zoned RNCC Parcels near Sammamish (D3)



## NB-zoned RNCC Parcels near Cottage Lake (D3)



# NB-zoned RNCC Parcels near Skykomish (D3)