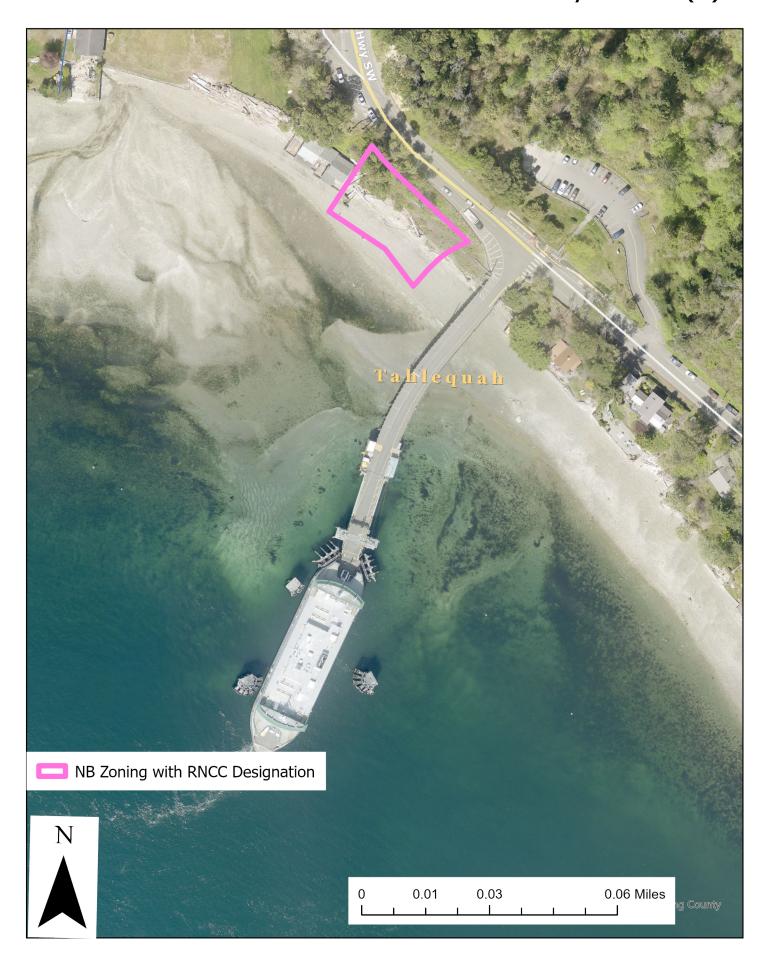

### Rural Neighborhood Commercial Centers with NB Zoning



### NB-zoned RNCC Parcels on Vashon-Maury Island (1)



### NB-zoned RNCC Parcels on Vashon-Maury Island (2)



#### NB-zoned RNCC Parcels on Vashon-Maury Island (3)



#### NB-zoned RNCC Parcels on Vashon-Maury Island (4)



#### NB-zoned RNCC Parcels on Vashon-Maury Island (5)



#### NB-zoned RNCC Parcels on Vashon-Maury Island (6)



### NB-zoned RNCC Parcels on Vashon-Maury Island (7)



## NB-zoned RNCC Parcels near Black Diamond (D9)



### NB-zoned RNCC Parcels near Coalfield (1) (D9)



### NB-zoned RNCC Parcels near Coalfield (2) (D9)



## NB-zoned RNCC Parcels near Cumberland (D9)



## NB-zoned RNCC Parcel north of Enumclaw (D9)



## NB-zoned RNCC Parcel west of Enumclaw (D9)



## NB-zoned RNCC Parcels near Georgetown (D9)



# NB-zoned RNCC Parcels near Hobart (D9)



## NB-zoned RNCC Parcels on Issaquah-Hobart Road (D9)



# NB-zoned RNCC Parcels near Krain (D9)



## NB-zoned RNCC Parcels near Maple Valley (D9)



# NB-zoned RNCC Parcels near Preston (D3)



### NB-zoned RNCC Parcels near Sammamish (D3)



## NB-zoned RNCC Parcels near Cottage Lak