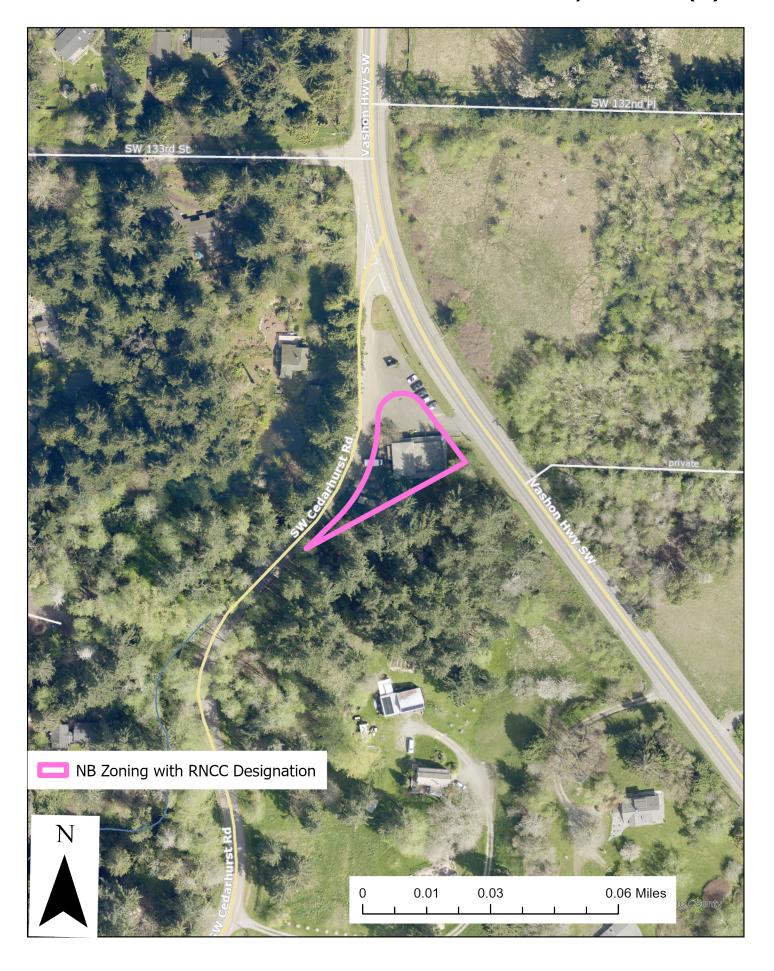

### Rural Neighborhood Commercial Centers with NB Zoning



### NB-zoned RNCC Parcels on Vashon-Maury Island (1)



### NB-zoned RNCC Parcels on Vashon-Maury Island (2)



#### NB-zoned RNCC Parcels on Vashon-Maury Island (3)



#### NB-zoned RNCC Parcels on Vashon-Maury Island (4)



#### NB-zoned RNCC Parcels on Vashon-Maury Island (5)



#### NB-zoned RNCC Parcels on Vashon-Maury Island (6)



### NB-zoned RNCC Parcels on Vashon-Maury Island (7)



## NB-zoned RNCC Parcels near Black Diamond (D9)



### NB-zoned RNCC Parcels near Coalfield (1) (D9)



### NB-zoned RNCC Parcels near Coalfield (2) (D9)



## NB-zoned RNCC Parcels near Cumberland (D9)



## NB-zoned RNCC Parcel north of Enumclaw (D9)



## NB-zoned RNCC Parcel west of Enumclaw (D9)



## NB-zoned RNCC Parcels near Georgetown (D9)



# NB-zoned RNCC Parcels near Hobart (D9)



## NB-zoned RNCC Parcels on Issaquah-Hobart Road (D9)



# NB-zoned RNCC Parcels near Krain (D9)



## NB-zoned RNCC Parcels near Maple Valley (D9)



# NB-zoned RNCC Parcels near Preston (D3)



### NB-zoned RNCC Parcels near Sammamish (D3)



## NB-zoned RNCC Parcels near Cottage Lake (D3)



# NB-zoned RNCC Parcels near Skykomish (D3)