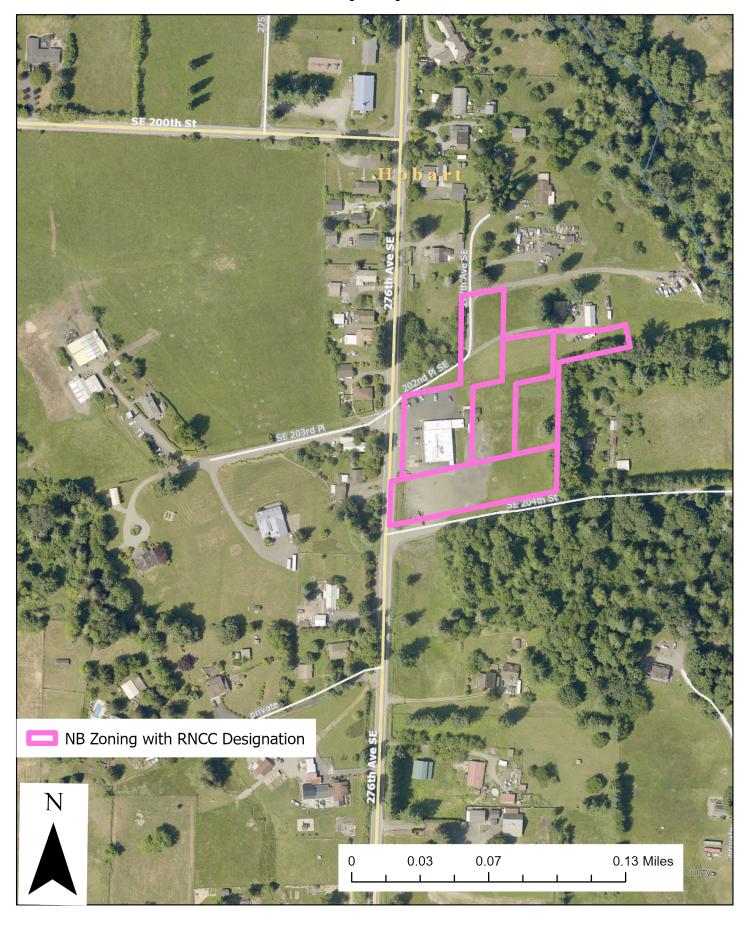

ing



### NB-zoned RNCC Parcels on Vashon-Maury Island (1)



### NB-zoned RNCC Parcels on Vashon-Maury Island (2)



#### NB-zoned RNCC Parcels on Vashon-Maury Island (3)



#### NB-zoned RNCC Parcels on Vashon-Maury Island (4)



#### NB-zoned RNCC Parcels on Vashon-Maury Island (5)



#### NB-zoned RNCC Parcels on Vashon-Maury Island (6)



### NB-zoned RNCC Parcels on Vashon-Maury Island (7)



## NB-zoned RNCC Parcels near Black Diamond (D9)



### NB-zoned RNCC Parcels near Coalfield (1) (D9)



### NB-zoned RNCC Parcels near Coalfield (2) (D9)



## NB-zoned RNCC Parcels near Cumberland (D9)



## NB-zoned RNCC Parcel north of Enumclaw (D9)



## NB-zoned RNCC Parcel west of Enumclaw (D9)



## NB-zoned RNCC Parcels near Georgetown (D9)



# NB-zoned RNCC Parcels near Hobart (D9)



## NB-zoned RNCC Parcels on Issaquah-Hobart Road (D9)



# NB-zoned RNCC Parcels near Krain (D9)



## NB-zoned RNCC Parcels near Maple Valley (D9)



# NB-zoned RNCC Parcels near Preston (D3)



### NB-zoned RNCC Parcels near Sammamish (D3)



## NB-zoned RNCC Parcels near Cottage Lake (D3)



# NB-zoned RNCC Parcels near Skykomish (D3)