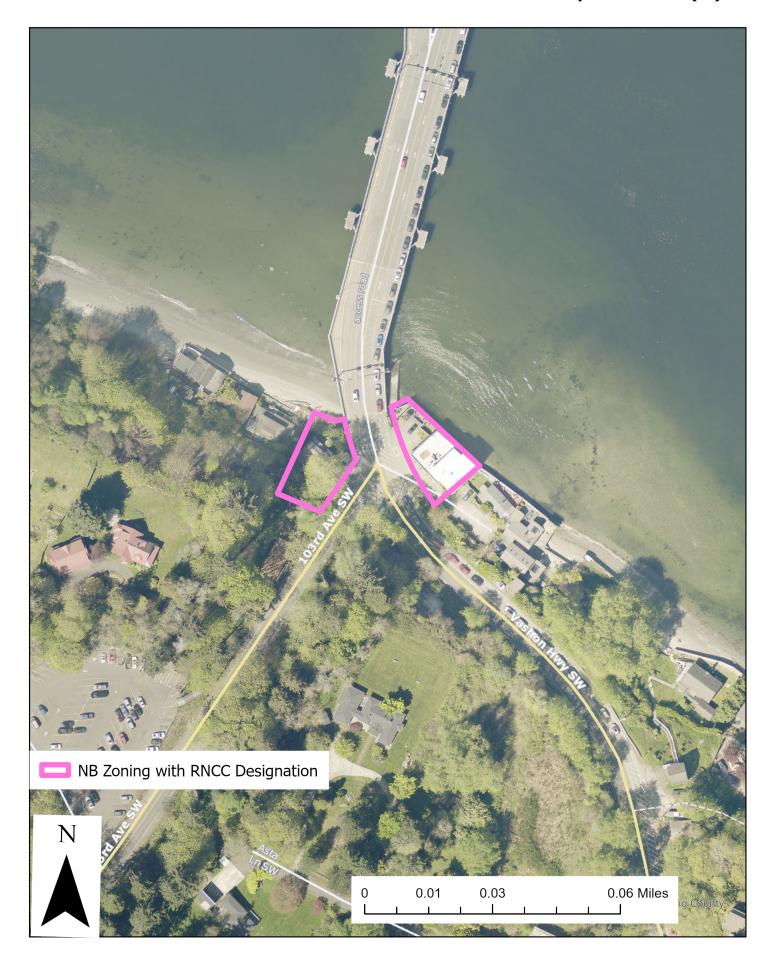

### Rural Neighborhood Commercial Centers with NB Zoning



### NB-zoned RNCC Parcels on Vashon-Maury Island (1)



### NB-zoned RNCC Parcels on Vashon-Maury Island (2)



#### NB-zoned RNCC Parcels on Vashon-Maury Island (3)



#### NB-zoned RNCC Parcels on Vashon-Maury Island (4)



#### NB-zoned RNCC Parcels on Vashon-Maury Island (5)



#### NB-zoned RNCC Parcels on Vashon-Maury Island (6)



### NB-zoned RNCC Parcels on Vashon-Maury Island (7)



## NB-zoned RNCC Parcels near Black Diamond (D9)



### NB-zoned RNCC Parcels near Coalfield (1) (D9)



### NB-zoned RNCC Parcels near Coalfield (2) (D9)



## NB-zoned RNCC Parcels near Cumberland (D9)



## NB-zoned RNCC Parcel north of Enumclaw (D9)



## NB-zoned RNCC Parcel west of Enumclaw (D9)



## NB-zoned RNCC Parcels near Georgetown (D9)



# NB-zoned RNCC Parcels near Hobart (D9)



## NB-zoned RNCC Parcels on Issaquah-Hobart Road (D9)



# NB-zoned RNCC Parcels near Krain (D9)



## NB-zoned RNCC Parcels near Maple Valley (D9)



# NB-zoned RNCC Parcels near Preston (D3)



### NB-zoned RNCC Parcels near Sammamish (D3)



## NB-zoned RNCC Parcels near Cottage Lake (D3)



# NB-zoned RNCC Parcels near Skykomish (D3)