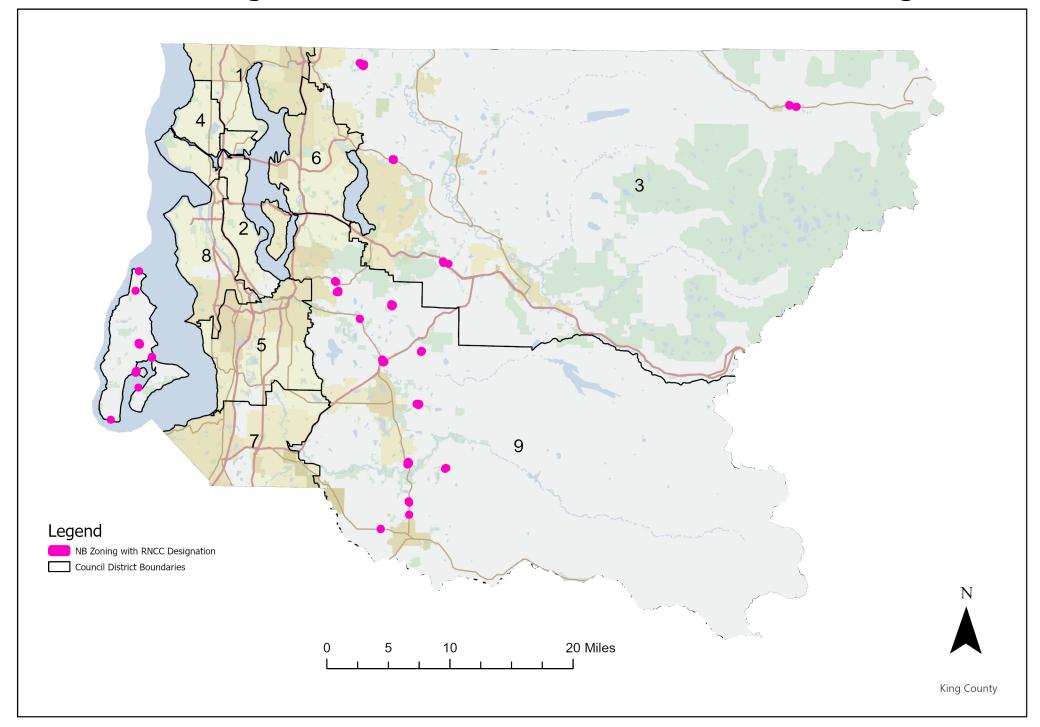

### Rural Neighborhood Commercial Centers with NB Zoning



### NB-zoned RNCC Parcels on Vashon-Maury Island (1)



### NB-zoned RNCC Parcels on Vashon-Maury Island (2)



#### NB-zoned RNCC Parcels on Vashon-Maury Island (3)



#### NB-zoned RNCC Parcels on Vashon-Maury Island (4)



#### NB-zoned RNCC Parcels on Vashon-Maury Island (5)



#### NB-zoned RNCC Parcels on Vashon-Maury Island (6)



### NB-zoned RNCC Parcels on Vashon-Maury Island (7)



## NB-zoned RNCC Parcels near Black Diamond (D9)



### NB-zoned RNCC Parcels near Coalfield (1) (D9)



### NB-zoned RNCC Parcels near Coalfield (2) (D9)



## NB-zoned RNCC Parcels near Cumberland (D9)



## NB-zoned RNCC Parcel north of Enumclaw (D9)



## NB-zoned RNCC Parcel west of Enumclaw (D9)



## NB-zoned RNCC Parcels near Georgetown (D9)



# NB-zoned RNCC Parcels near Hobart (D9)



##