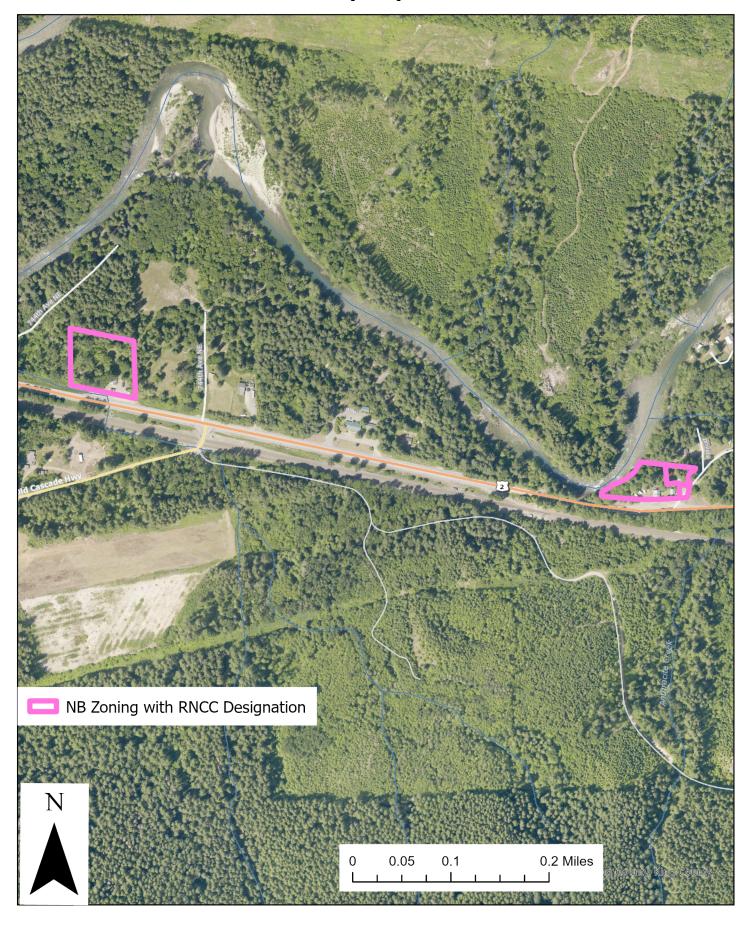

### NB-zoned RNCC Parcels on Vashon-Maury Island (7)



## NB-zoned RNCC Parcels near Black Diamond (D9)



### NB-zoned RNCC Parcels near Coalfield (1) (D9)



### NB-zoned RNCC Parcels near Coalfield (2) (D9)



## NB-zoned RNCC Parcels near Cumberland (D9)



## NB-zoned RNCC Parcel north of Enumclaw (D9)



## NB-zoned RNCC Parcel west of Enumclaw (D9)



## NB-zoned RNCC Parcels near Georgetown (D9)



# NB-zoned RNCC Parcels near Hobart (D9)



## NB-zoned RNCC Parcels on Issaquah-Hobart Road (D9)



# NB-zoned RNCC Parcels near Krain (D9)



## NB-zoned RNCC Parcels near Maple Valley (D9)



# NB-zoned RNCC Parcels near Preston (D3)



### NB-zoned RNCC Parcels near Sammamish (D3)



## NB-zoned RNCC Parcels near Cottage Lake (D3)



# NB-zoned RNCC Parcels near Skykomish (D3)