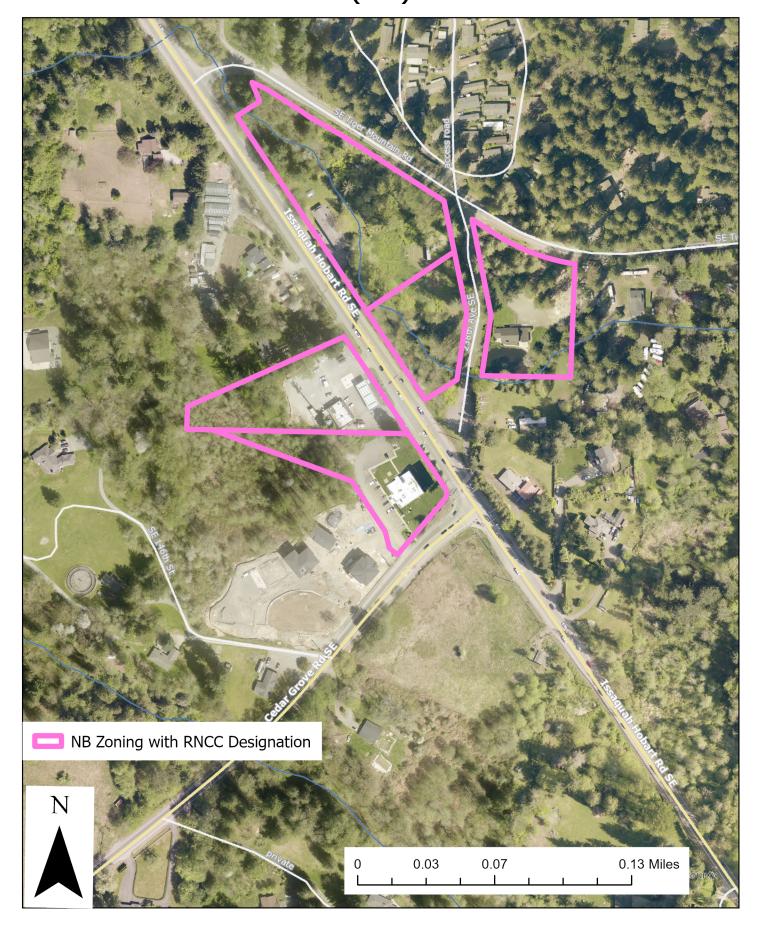

1)



### NB-zoned RNCC Parcels on Vashon-Maury Island (2)



#### NB-zoned RNCC Parcels on Vashon-Maury Island (3)



#### NB-zoned RNCC Parcels on Vashon-Maury Island (4)



#### NB-zoned RNCC Parcels on Vashon-Maury Island (5)



#### NB-zoned RNCC Parcels on Vashon-Maury Island (6)



### NB-zoned RNCC Parcels on Vashon-Maury Island (7)



## NB-zoned RNCC Parcels near Black Diamond (D9)



### NB-zoned RNCC Parcels near Coalfield (1) (D9)



### NB-zoned RNCC Parcels near Coalfield (2) (D9)



## NB-zoned RNCC Parcels near Cumberland (D9)



## NB-zoned RNCC Parcel north of Enumclaw (D9)



## NB-zoned RNCC Parcel west of Enumclaw (D9)



## NB-zoned RNCC Parcels near Georgetown (D9)



# NB-zoned RNCC Parcels near Hobart (D9)



## NB-zoned RNCC Parcels on Issaquah-Hobart Road (D9)



# NB-zoned RNCC Parcels near Krain (D9)



## NB-zoned RNCC Parcels near Maple Valley (D9)



# NB-zoned RNCC Parcels near Preston (D3)



### NB-zoned RNCC Parcels near Sammamish (D3)



## NB-zoned RNCC Parcels near Cottage Lake (D3)



# NB-zoned RNCC Parcels near Skykomish (D3)