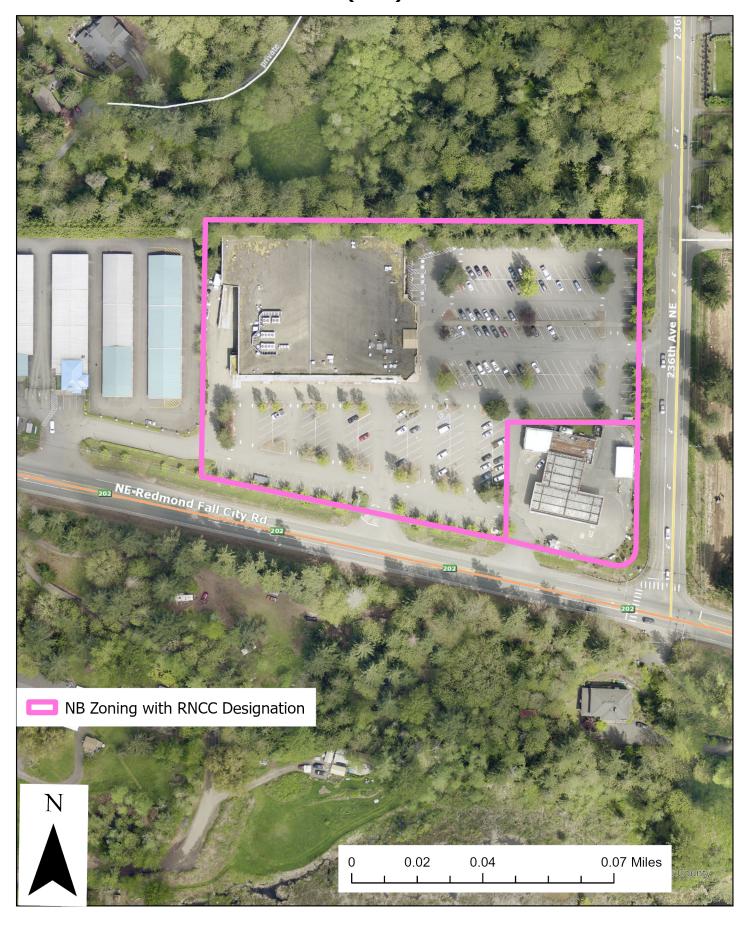

d RNCC Parcels on Vashon-Maury Island (5)



#### NB-zoned RNCC Parcels on Vashon-Maury Island (6)



### NB-zoned RNCC Parcels on Vashon-Maury Island (7)



## NB-zoned RNCC Parcels near Black Diamond (D9)



### NB-zoned RNCC Parcels near Coalfield (1) (D9)



### NB-zoned RNCC Parcels near Coalfield (2) (D9)



## NB-zoned RNCC Parcels near Cumberland (D9)



## NB-zoned RNCC Parcel north of Enumclaw (D9)



## NB-zoned RNCC Parcel west of Enumclaw (D9)



## NB-zoned RNCC Parcels near Georgetown (D9)



# NB-zoned RNCC Parcels near Hobart (D9)



## NB-zoned RNCC Parcels on Issaquah-Hobart Road (D9)



# NB-zoned RNCC Parcels near Krain (D9)



## NB-zoned RNCC Parcels near Maple Valley (D9)



# NB-zoned RNCC Parcels near Preston (D3)



### NB-zoned RNCC Parcels near Sammamish (D3)



## NB-zoned RNCC Parcels near Cottage Lake (D3)



# NB-zoned RNCC Parcels near Skykomish (D3)