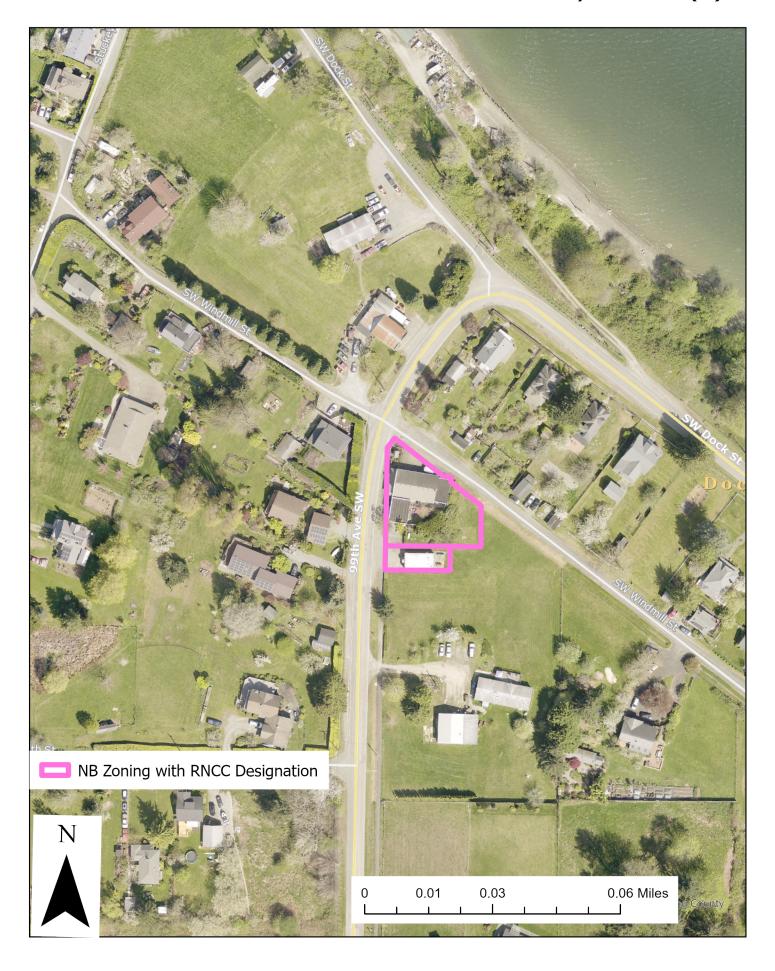

### Rural Neighborhood Commercial Centers with NB Zoning



### NB-zoned RNCC Parcels on Vashon-Maury Island (1)



### NB-zoned RNCC Parcels on Vashon-Maury Island (2)



#### NB-zoned RNCC Parcels on Vashon-Maury Island (3)



#### NB-zoned RNCC Parcels on Vashon-Maury Island (4)



#### NB-zoned RNCC Parcels on Vashon-Maury Island (5)



#### NB-zoned RNCC Parcels on Vashon-Maury Island (6)



### NB-zoned RNCC Parcels on Vashon-Maury Island (7)



## NB-zoned RNCC Parcels near Black Diamond (D9)



### NB-zoned RNCC Parcels near Coalfield (1) (D9)



### NB-zoned RNCC Parcels near Coalfield (2) (D9)



## NB-zoned RNCC Parcels near Cumberland (D9)



## NB-zoned RNCC Parcel north of Enumclaw (D9)



## NB-zoned RNCC Parcel west of Enumclaw (D9)



## NB-zoned RNCC Parcels near Georgetown (D9)



# NB-zoned RNCC Parcels near Hobart (D9)



## NB-zoned RNCC Parcels on Issaquah-Hobart Road (D9)



# NB-zoned RNCC Parcels near Krain (D9)



## NB-zoned RNCC Parcels near Maple Valley (D9)



# NB-zoned RNCC Parcels near Preston (D3)



### NB-zoned RNCC Parcels near Sa