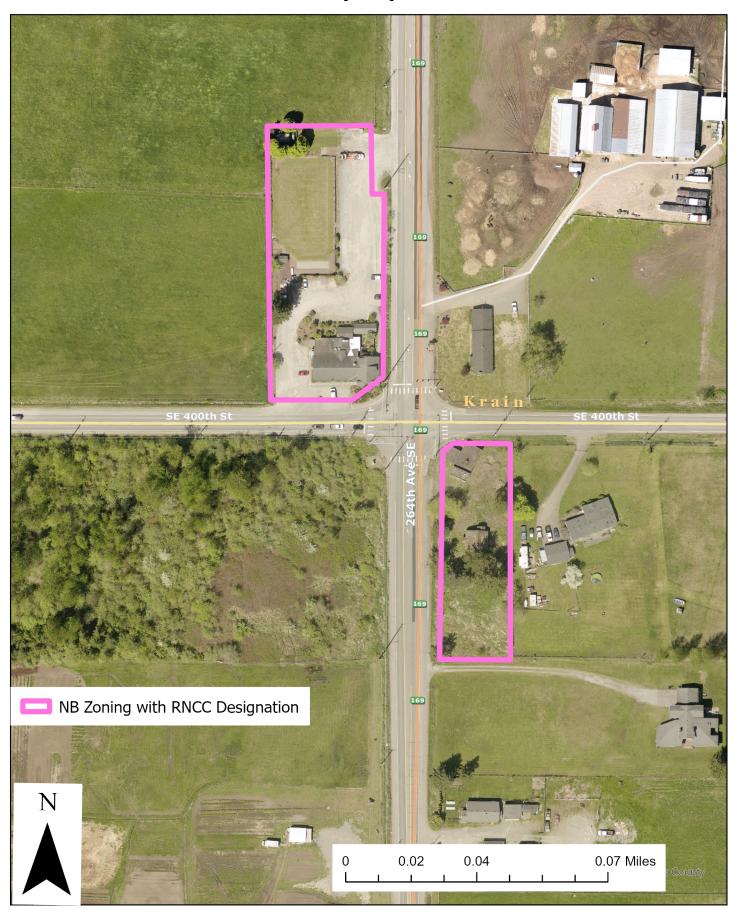

aury Island (2)



#### NB-zoned RNCC Parcels on Vashon-Maury Island (3)



#### NB-zoned RNCC Parcels on Vashon-Maury Island (4)



#### NB-zoned RNCC Parcels on Vashon-Maury Island (5)



#### NB-zoned RNCC Parcels on Vashon-Maury Island (6)



### NB-zoned RNCC Parcels on Vashon-Maury Island (7)



## NB-zoned RNCC Parcels near Black Diamond (D9)



### NB-zoned RNCC Parcels near Coalfield (1) (D9)



### NB-zoned RNCC Parcels near Coalfield (2) (D9)



## NB-zoned RNCC Parcels near Cumberland (D9)



## NB-zoned RNCC Parcel north of Enumclaw (D9)



## NB-zoned RNCC Parcel west of Enumclaw (D9)



## NB-zoned RNCC Parcels near Georgetown (D9)



# NB-zoned RNCC Parcels near Hobart (D9)



## NB-zoned RNCC Parcels on Issaquah-Hobart Road (D9)



# NB-zoned RNCC Parcels near Krain (D9)



## NB-zoned RNCC Parcels near Maple Valley (D9)



# NB-zoned RNCC Parcels near Preston (D3)



### NB-zoned RNCC Parcels near Sammamish (D3)



## NB-zoned RNCC Parcels near Cottage Lake (D3)



# NB-zoned RNCC Parcels near Skykomish (D3)