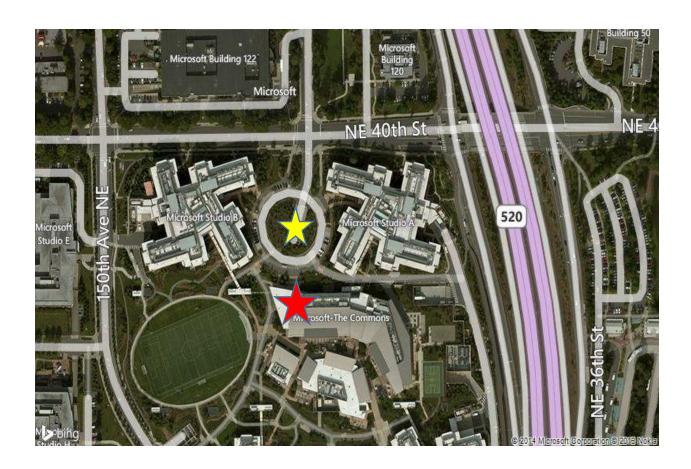

## Parking:

The Commons Parking Garage is marked on the map with a yellow star in the middle of the roundabout. You may park anywhere in the underground garage unless it is labeled otherwise. We encourage you to park on the lower levels of the garage (X2, X3, X4) in the green section near the Studio B elevator. This will bring you closest to the entrance of the Commons building lobby. The red star on the map below marks the Commons Visitor's entrance, this is where the reception desk is.