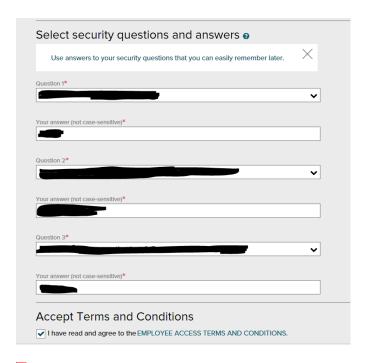

You will be prompted to complete a registration process during which you will select a unique password. Your password must contain between 8 to 20 characters and at least one alpha and one numeric character. Additionally, you will be assigned a system generated User ID.