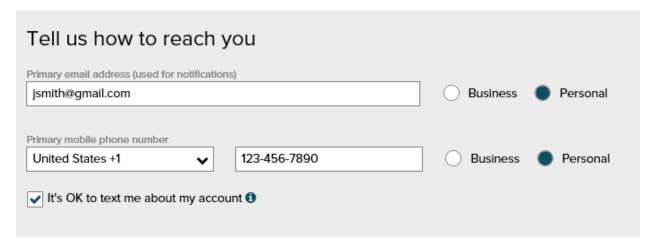

You will be prompted to complete a registration process during which you will select a unique password. Your password must contain between 8 to 20 characters and at least one alpha and one numeric character. Additionally, you will be assigned a system generated User ID.