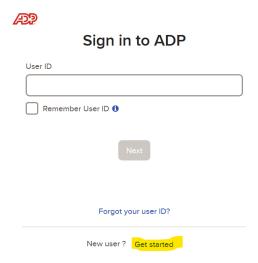

## How to Register on ADP W-2 Services

- 1. Go to <a href="https://my.adp.com">https://my.adp.com</a>.
- 2. Click "Get started".

3. Enter the Registration Pass Code which is: KINGC-W2

4. Enter your Name and select W-2 Services as the Service.