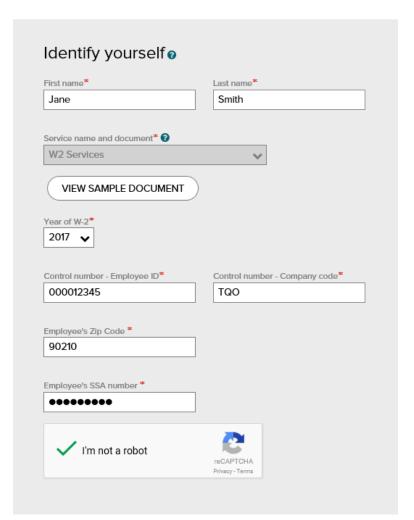

## **5.** The following information is required for validation purposes:

| Question                    | Answer (enter)       | Observations                                                     |
|-----------------------------|----------------------|------------------------------------------------------------------|
| Full Social Security Number | XXXXXXXX             | No dashes                                                        |
| Employee ID #               | PEOPLESOFT EE NUMBER | Including leading zeros, if does not work then try with no zeros |
| Company Code from Box D     | TQO                  | (capital letters t, q, o)                                        |
| Employee Zip Code           | XXXXX                | Five digits zip code                                             |
| Tax Year                    | 2017                 |                                                                  |