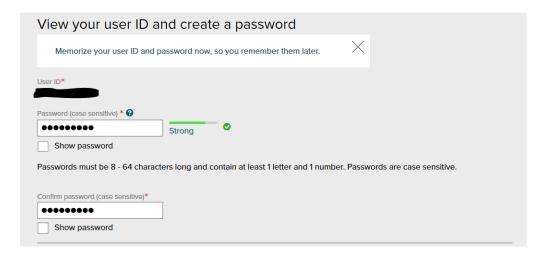

You will be prompted to complete a registration process during which you will select a unique password. Your password must contain between 8 to 20 characters and at least one alpha and one numeric character. Additionally, you will be assigned a system generated User ID.