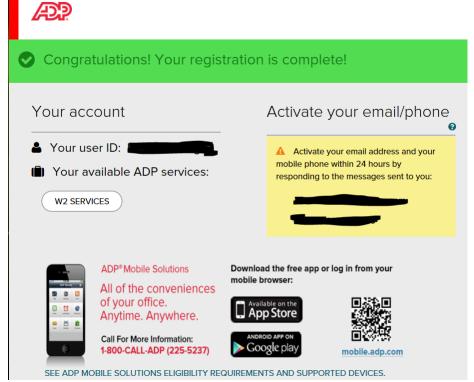

.Once you have completed the registration process, you should "Bookmark" or "Add to your Favorites" the new URL, <a href="https://my.adp.com">https://my.adp.com</a>.

Please contact Central Payroll at 206-263-9356 for any questions.