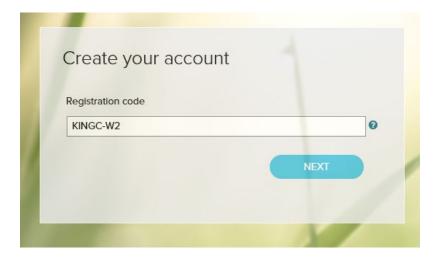

## How to Register on ADP W-2 Services

- 1. Go to <a href="https://my.adp.com">https://my.adp.com</a>.
- 2. Click "Get started".

3. Enter the Registration Pass Code which is: KINGC-W2

4. Enter your Name and select W-2 Services as the Service.