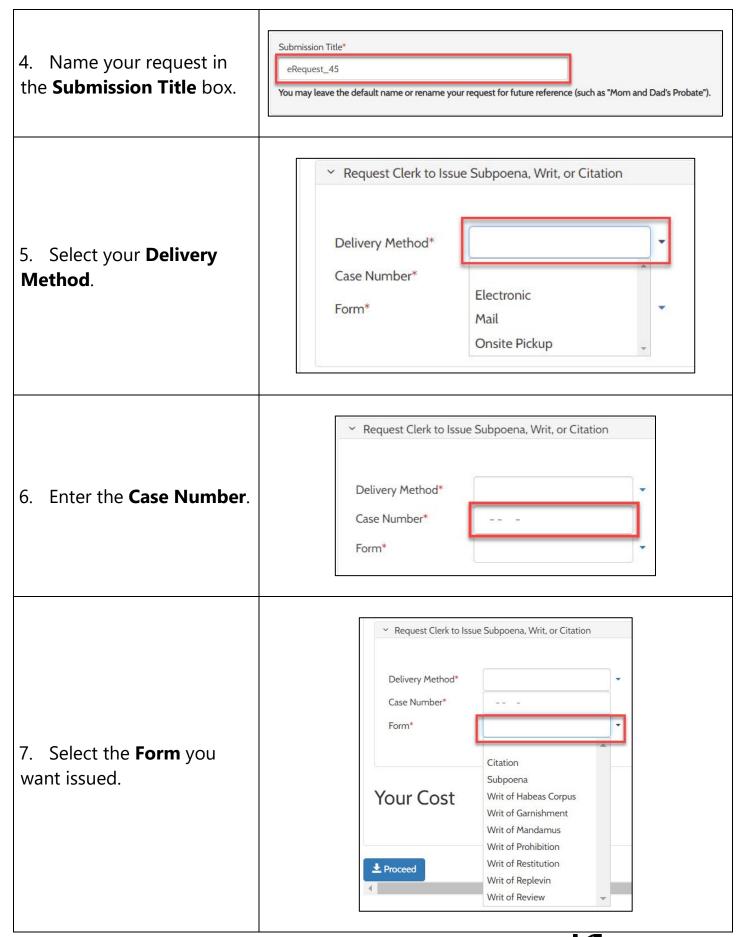

## KC SCRIPT PORTAL QUICK START GUIDE: ISSUANCE REQUEST

This quick start guide will show you how to request documents issued by the clerk, such as writs, subpoenas, and citations.

Note: To do this, you must be logged in to your Portal account.

| Lo not add other items to your order with your issuance request. Any other items                                                              |                                                                                                                                                                                                                                                                                                                                                                                                                                                                                                                                                                                                                                                                                                                                                                                                    |  |
|-----------------------------------------------------------------------------------------------------------------------------------------------|----------------------------------------------------------------------------------------------------------------------------------------------------------------------------------------------------------------------------------------------------------------------------------------------------------------------------------------------------------------------------------------------------------------------------------------------------------------------------------------------------------------------------------------------------------------------------------------------------------------------------------------------------------------------------------------------------------------------------------------------------------------------------------------------------|--|
| in your order will be removed.                                                                                                                |                                                                                                                                                                                                                                                                                                                                                                                                                                                                                                                                                                                                                                                                                                                                                                                                    |  |
| <ol> <li>Click the <b>Request/View</b></li> <li><b>Court Records</b> button on the home page.</li> </ol>                                      | Request/View Court Records<br>(Documents and Audio Hearings)                                                                                                                                                                                                                                                                                                                                                                                                                                                                                                                                                                                                                                                                                                                                       |  |
| 2. Click the <b>Issuance of</b><br><b>Subpoena, Writ, or</b><br><b>Citation</b> button.                                                       | Records Request <ul> <li>Information</li> <li>If you know your case number, use the case search to add documents and recordings to your order.</li> <li>If you don't know your case number, you can add a research request to your order and we'll find the records for you.</li> </ul> PLEASE NOTE: Some documents may be immediately available after purchase. Other records such as recordings, archive documents, subpoenas, writs, research requests, and others might take up to 5 business days to be completed. You will be notified via email and through your account once your request is processed. Once submitted, your order status will be available through My Orders.           DOCUMENTS AND HEARINGS         ISSUANCE OF SUBPOENA, WRIT, OR CAN'T FIND WHAT YOU'RE LOOKING FOR? |  |
|                                                                                                                                               |                                                                                                                                                                                                                                                                                                                                                                                                                                                                                                                                                                                                                                                                                                                                                                                                    |  |
| <ul> <li>3. Click the <b>Continue to</b></li> <li><b>Service</b> button.</li> <li>The request form will open in a new browser tab.</li> </ul> | Items in this section must be submitted separately from all other orders.<br>Use this service to request the issuance of documents from the Clerk. Some of the documents issued by the Clerk are writs of gamishment, writs of restitution and subpoenas. Once your submission is completed, you'll be notified by the Clerk and the documents will be available based on the delivery method selected.<br>Continue to Service                                                                                                                                                                                                                                                                                                                                                                     |  |

King County Superior Court Clerk's Office

| 8. If you chose <b>Mail</b> or<br><b>Pickup</b> for your <b>Delivery</b><br><b>Method</b> , enter the number<br>of <b>Copies</b> you want and<br>your <b>mailing address</b> or<br><b>pickup location</b> . | * Request Clerk to Issue Subpoena, Writ, or Citation         Delivery Method*         Case Number*         Form*         Copies         1         * Address - Required for Mail Delivery         Address         Apt/Suite/Other         City         State         Zip |
|-------------------------------------------------------------------------------------------------------------------------------------------------------------------------------------------------------------|-------------------------------------------------------------------------------------------------------------------------------------------------------------------------------------------------------------------------------------------------------------------------|
| 9. Click <b>Choose File</b> and upload the required documents.                                                                                                                                              | <ul> <li>Document Upload</li> <li>Subpoena * Choose File No file chosen</li> <li>Praecipe Choose File No file chosen</li> <li>Accepted file types are PDF, and TIFF. Max File Size is 10MB</li> </ul>                                                                   |
| 10. Click the <b>Proceed</b><br>button to add it to your cart<br>where you can <u>complete</u><br>your payment process.                                                                                     | Proceed                                                                                                                                                                                                                                                                 |