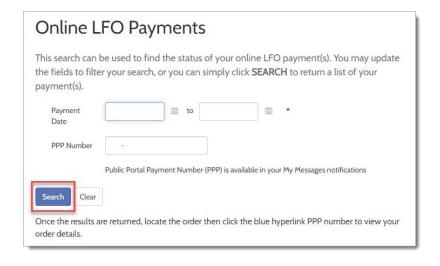

 15-1-02711-1
 \$20.00
 \$540.00
will appear in My Recent 03-1-08975-0 \$50.00 \$2,820,32 PPP22-Online LFO Payment Has Been 10/13/2022 Applied Messages. You can view the status of each requested item through the portal. To access your Login to your online portal account and click on My LFO Payments or click HERE. Have further questions related to your request? Visit our FAO website Email: LFOColl@kingcounty.gov · Phone: 206-477-0818 My Account ▼ Logo 3. To view all past payment Elizabeth Ratzlaff receipts, click the drop My Record Requests down arrow next to My My LFO Payments Account, then click My LFO Payments. My Cart My Payments

4. Click the blue **Search** button to display all receipts. If you want to narrow your

results, enter in your search criteria prior to searching.

5. A list of your previous payments will display.