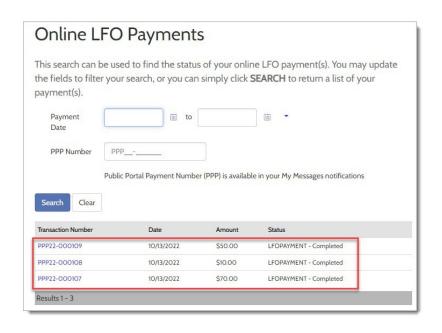

4. Click the blue **Search** button to display all receipts. If you want to narrow your

results, enter in your search criteria prior to searching.

5. A list of your previous payments will display.