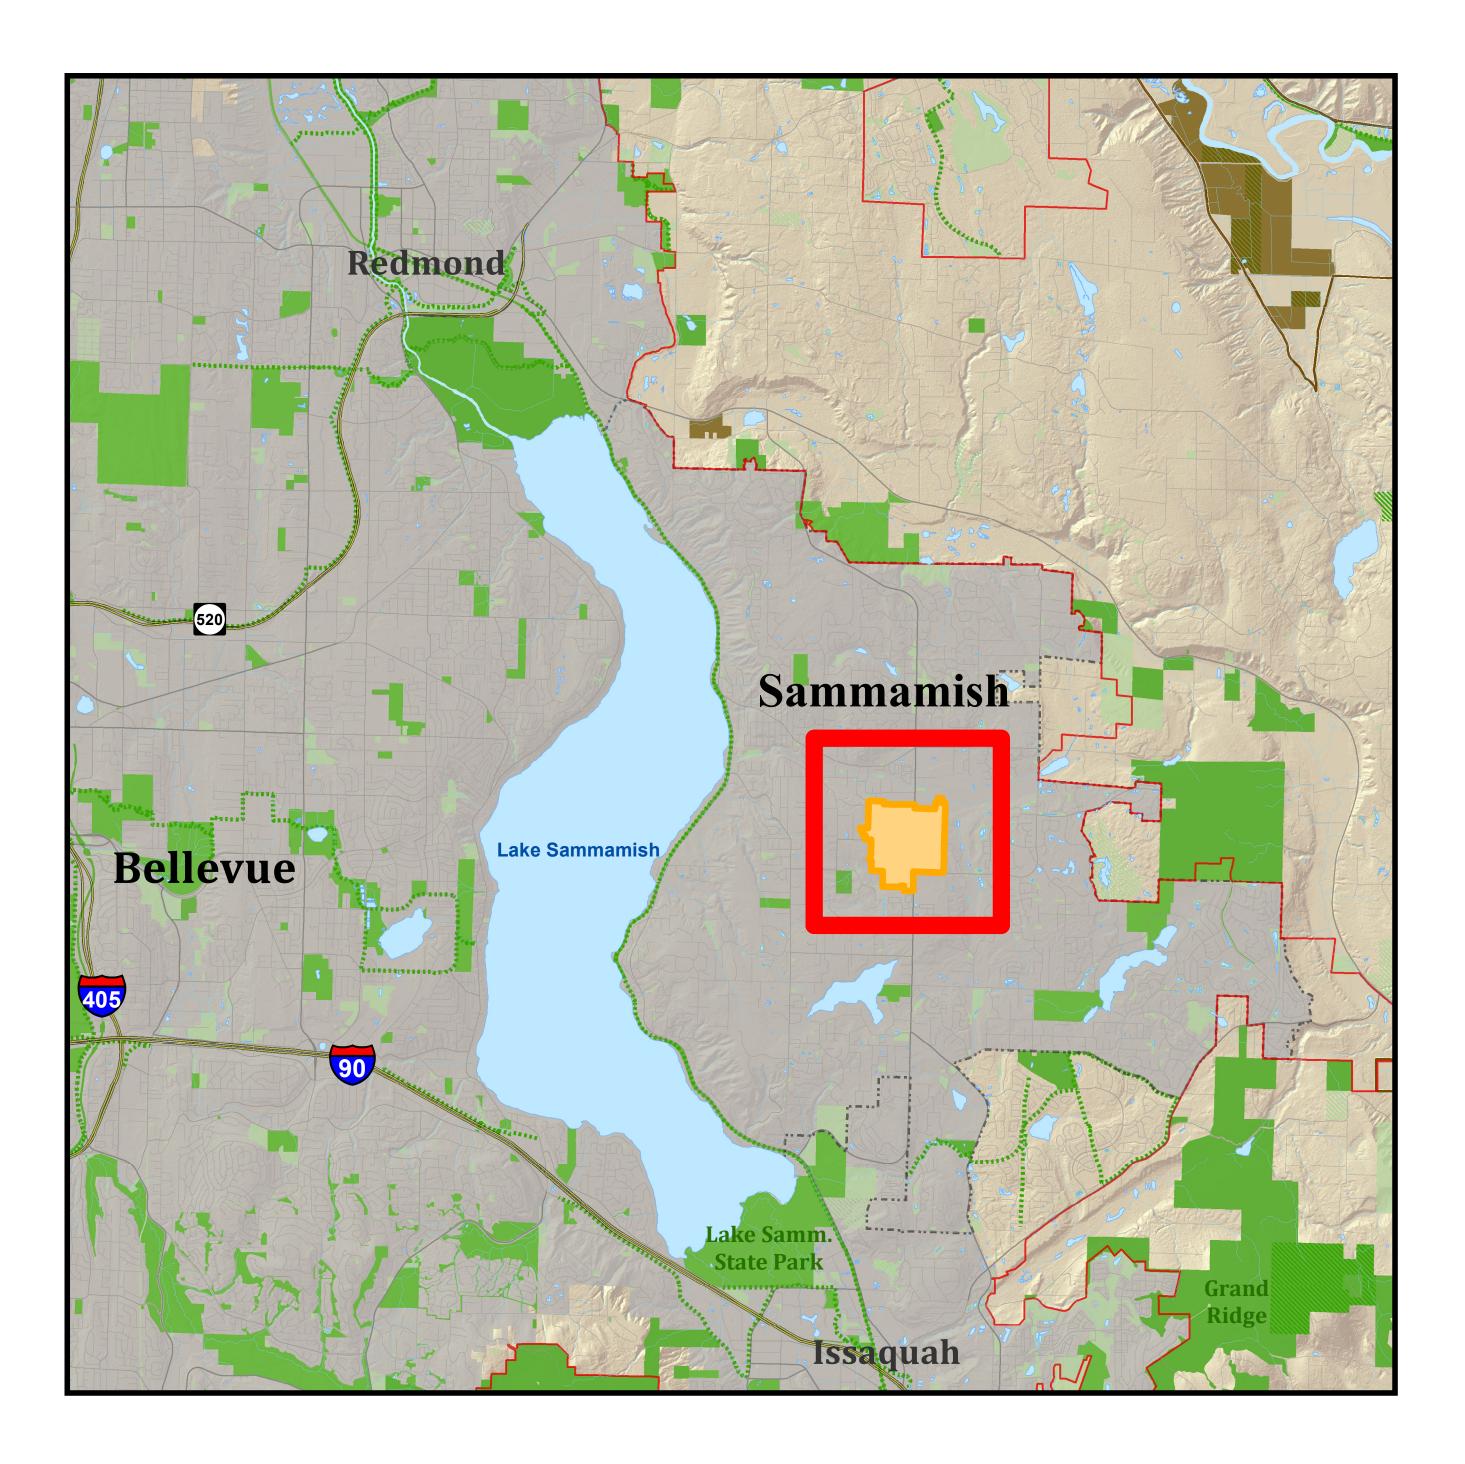

## **Other Features Shown on Map** Sammamish Town Center Subarea City of Sammamish 45 Incorporated Cities

Public Lands Parks in King County Regional Trails

> The information included on this map has been compiled by King County staff from a variety of sources and is subject to change without notice. King County makes no representations or warranties, express or implied, as to accuracy, completeness, timeliness, or rights to the use of such information. This document is not intended for use as a survey product. King County shall not be liable for any general, special, indirect, incidental, or consequential damages including, but not limited to, lost revenues or lost profits resulting from the use or misuse of the information contained on this map. Any sale of this map or information on this map is prohibited except by written permission of King County.