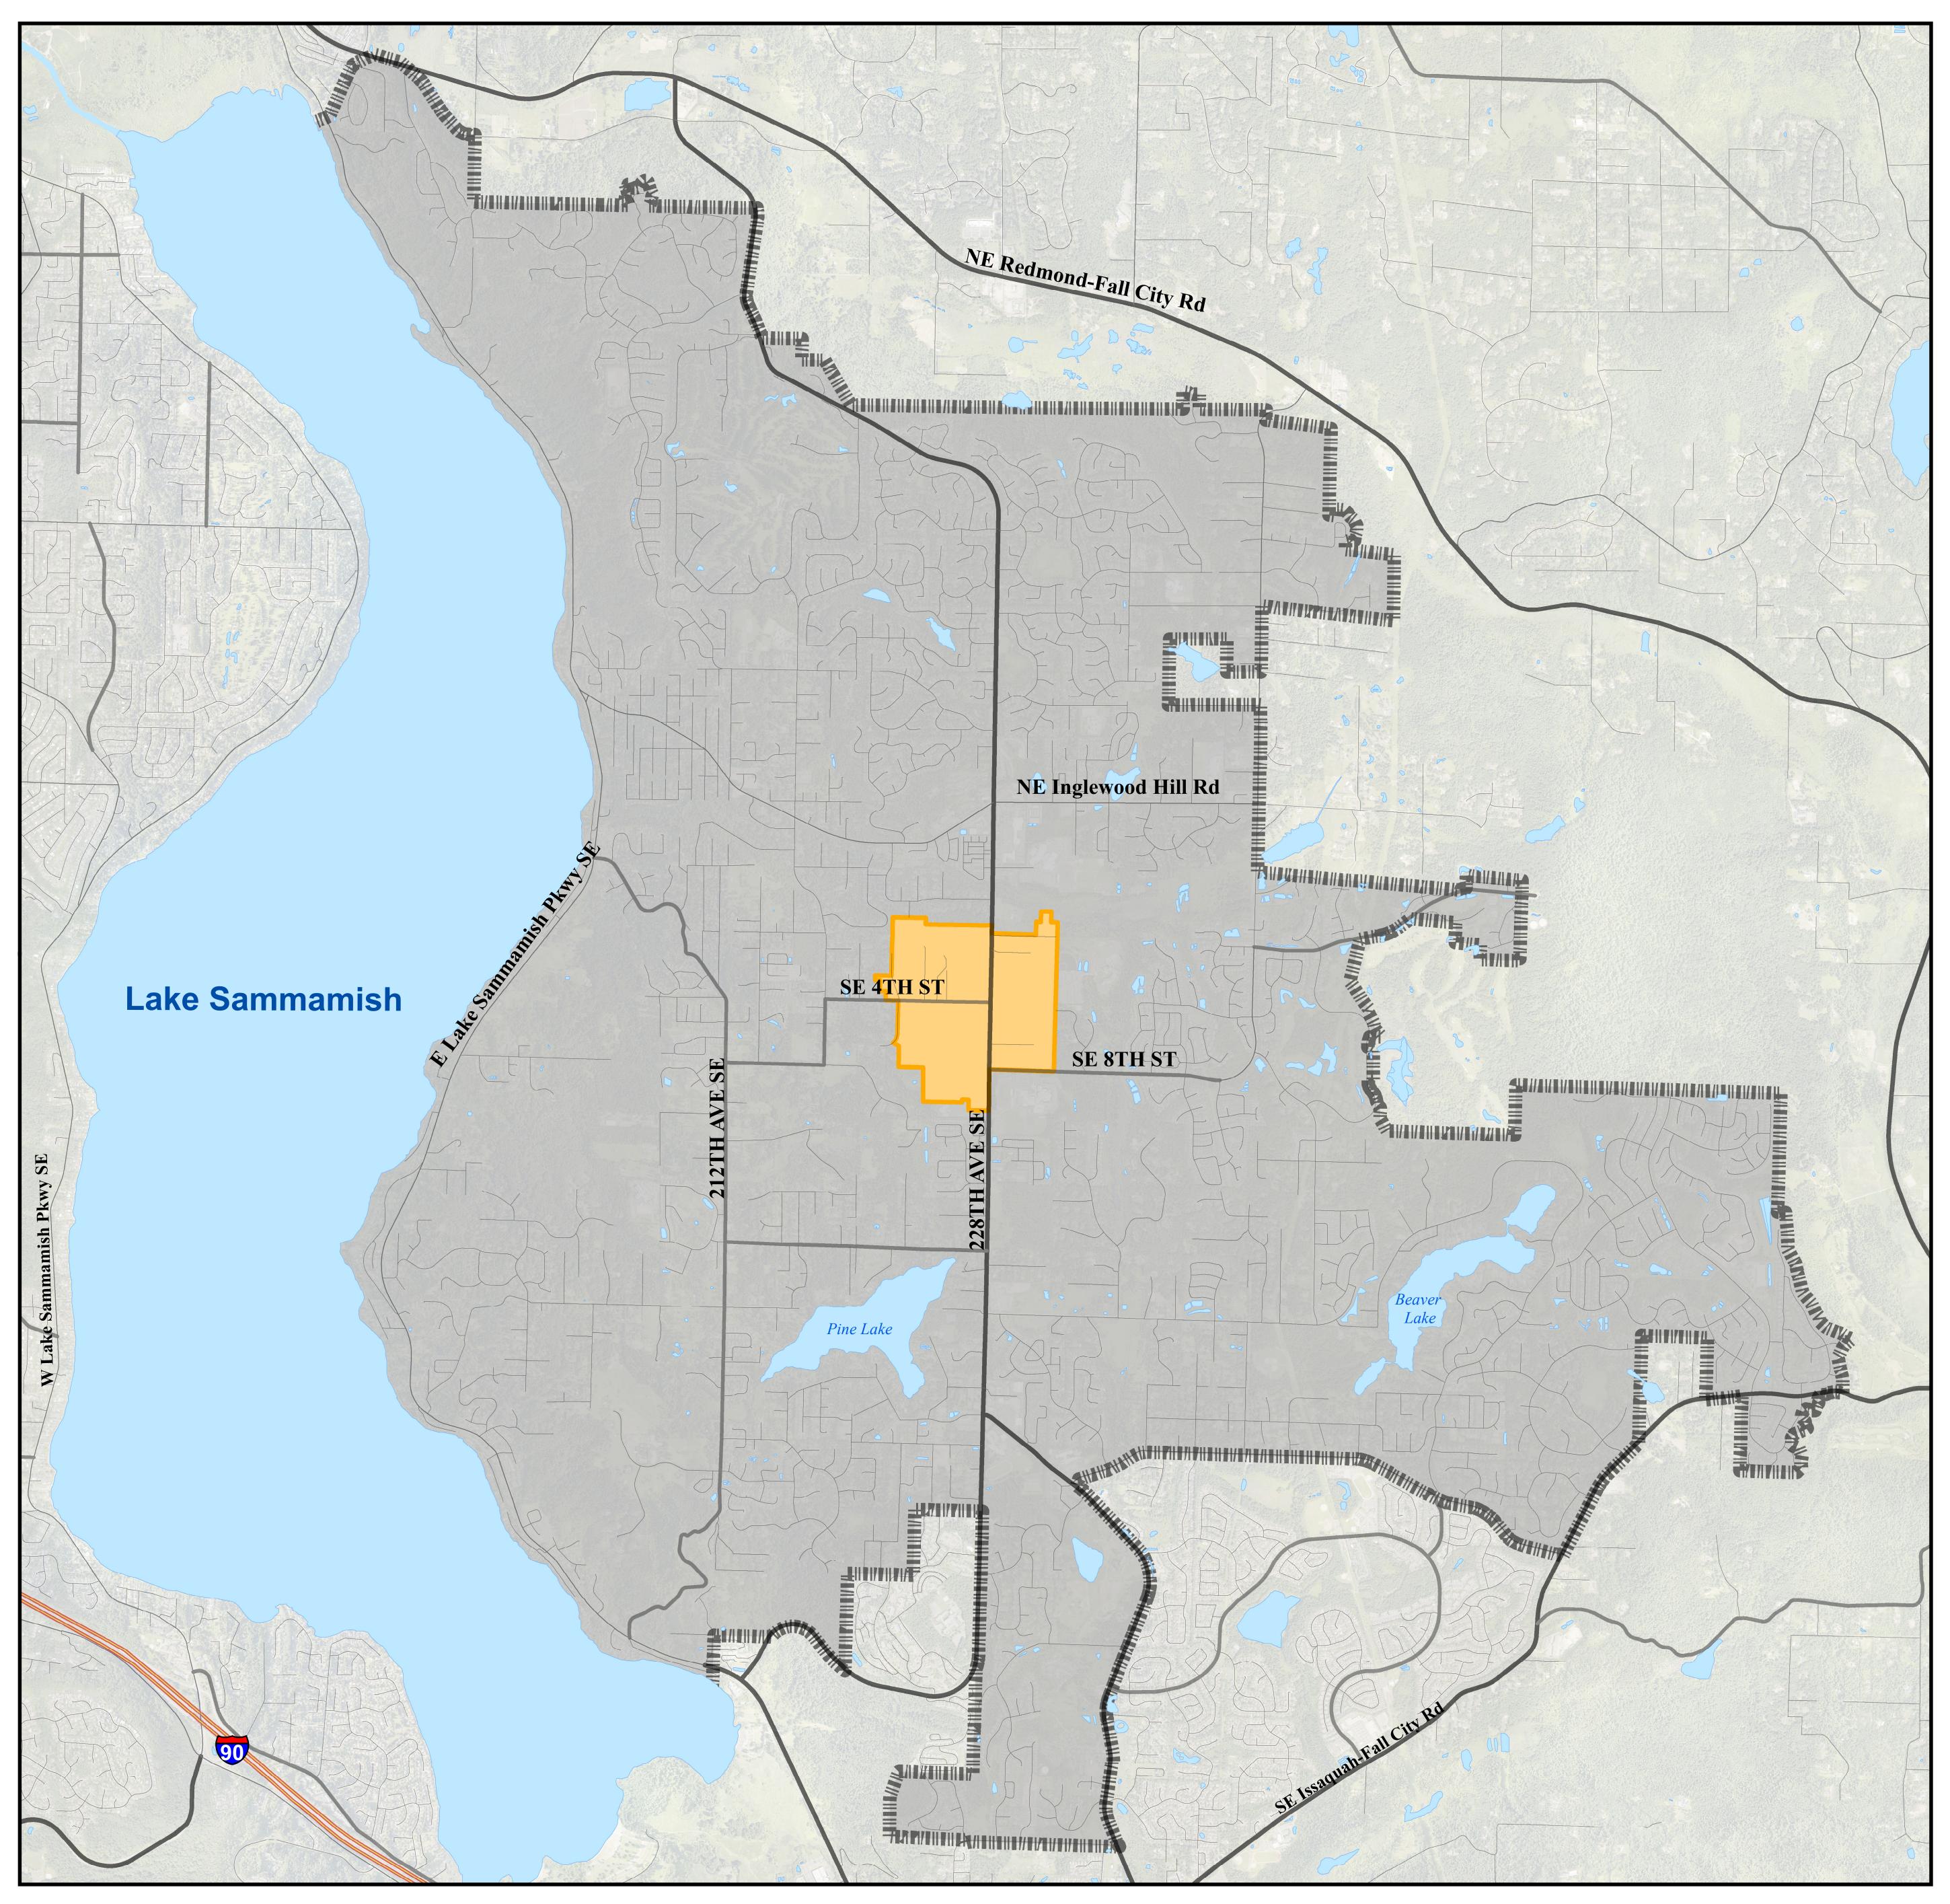

## City of SammamishTown Center TDR Receiving Area



## **Other Features Shown on Map** Sammamish Town Center Subarea City of Sammamish 45 Incorporated Cities





Public Lands Parks in King County Regional Trails

> The information included on this map has been compiled by King County staff from a variety of sources and is subject to change without notice. King County makes no representations or warranties, express or implied, as to accuracy, completeness, timeliness, or rights to the use of such information. This document is not intended for use as a survey product. King County shall not be liable for any general, special, indirect, incidental, or consequential damages including, but not limited to, lost revenues or lost profits resulting from the use or misuse of the information cont