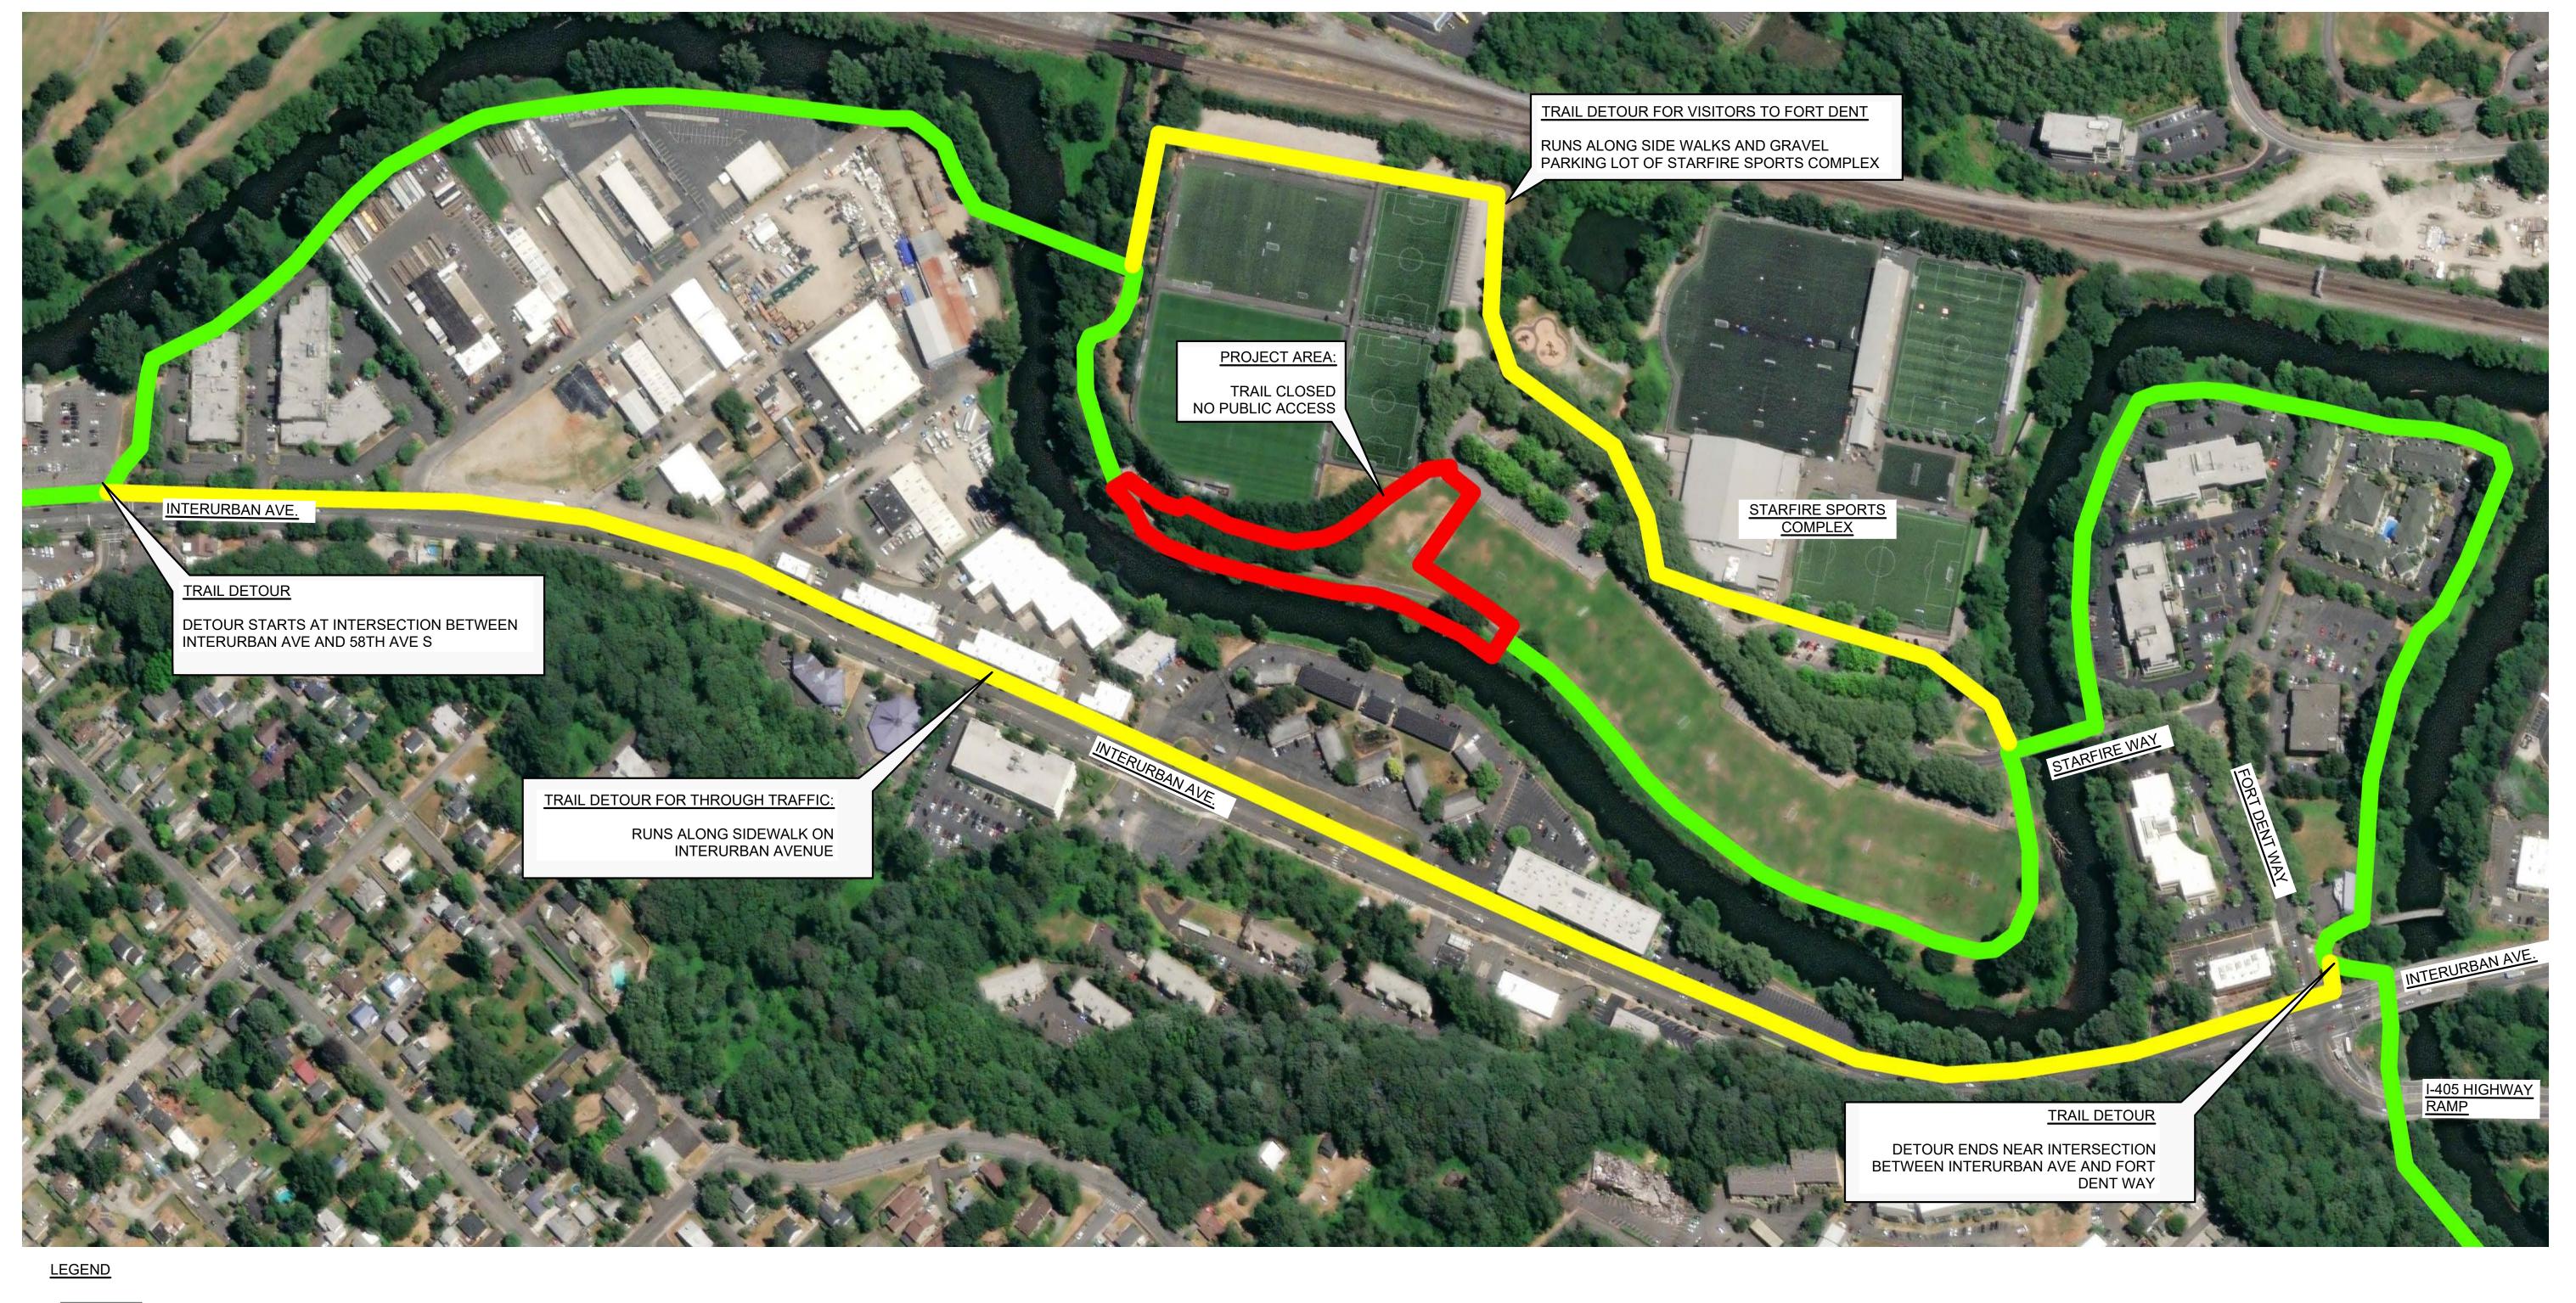

**L-02** 

TRAIL OPEN

TRAIL CLOSED

TRAIL DETOUR

Know what's below. Call before you dig.

(UNDERGROUND UTILITY LOCATIONS ARE APPROX.)

|                        |             | NUM. | REVISION                | BY   | DATE           |                  | TV IOLINGON    |   |                     |     |
|------------------------|-------------|------|-------------------------|------|----------------|------------------|----------------|---|---------------------|-----|
|                        |             |      |                         |      |                | APPROVED:_       | TY JOHNSON     |   | 1                   |     |
| FIELD BOOK:            |             |      |                         |      |                |                  |                |   |                     |     |
| SURVEYED: 1 ALIANCE    | 03/2024     |      |                         | +-   |                | PROJECT MANAGER: | DAVE CLINE     |   |                     |     |
| SURVETED:              | 1 7 2 2 2 2 |      |                         | +    |                | WANAGEN          |                |   | PROJECT No10362891  |     |
| SURVEY BASE MAP:       |             |      |                         | +    |                | DESIGNED:        | JOEL DARNELL   |   |                     | 7   |
|                        |             |      |                         | +    |                | DEGIGINED:       |                | 1 | CONTRACT NO XXXXXXX | (1) |
| CHECKED:               |             |      | _                       | +_   | <del>  _</del> | -                | BRYAN COPP     |   | CONTRACT NoXXXXXX   | 4   |
|                        |             |      | DECORD CHANGES ADDROVED | + DV | DATE           | -                |                |   | 1                   |     |
| l DRAFT                |             | NUM. | RECORD CHANGES APPROVED | BY   | DATE           | 4                | CHVMVI KIIHVIC | l |                     |     |
|                        |             |      |                         |      |                | CAD DESIGN:      | SHAWN KUHNS    |   | 4                   |     |
| (NOT FOR CONSTRUCTION) |             |      |                         |      |                |                  |                |   |                     |     |

King County

Department of Natural Resources and Parks
Water and Land Resources Division

The Continuous Section Stormwater Services Section **Capital Services Unit** 

Christie True, Director

| WLFL8 FORT DENT 20 | 02 |
|--------------------|----|
| REPAIR PROJECT     |    |

TEMPORARY TRAIL ROUTING PLAN

| SHEET  |
|--------|
| 13     |
| OF     |
| 16     |
| SHFFTS |

SHEETS T-01

**DRAFT** 

(NOT FOR CONSTRUCTION)

BY DATE

CAD DESIGN: SHAWN KUHNS

RECORD CHANGES APPROVED