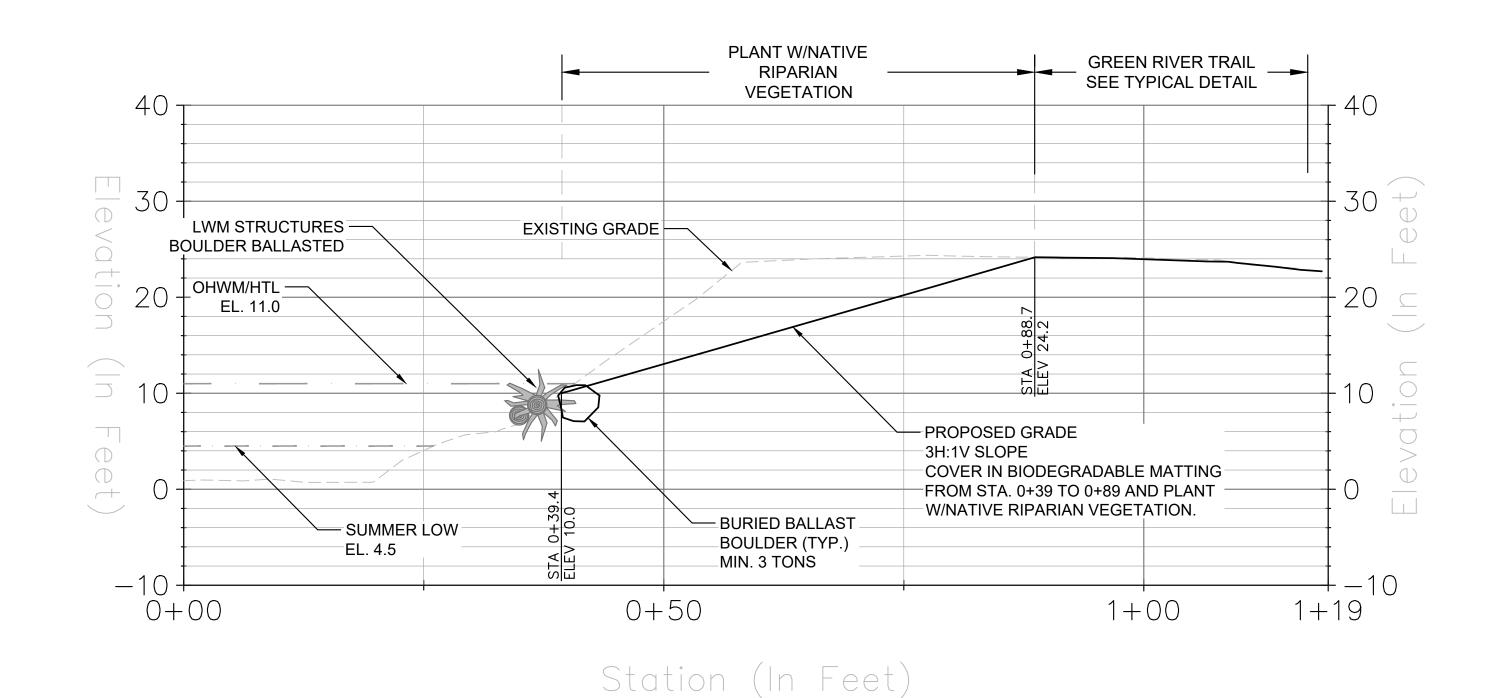

| REGULATORY AND DESIGN HYDRAULIC CONDI        | TIONS TABLE    |
|----------------------------------------------|----------------|
| FLOW CONDITION                               | ELEVATION (ft) |
|                                              |                |
| REGULATORY 1% ANNUAL-CHANCE (100-YEAR) FLOOD | 23.9           |
| REGULATORY ORDINARY HIGH WATER/HIGH TIDE     | 11.0           |
| MEAN LOWER LOW TIDE                          | 4.5            |

### <u>NOTES</u>

1. RIPRAP SLOPE PROTECTION MIN. 24" WITH WILLOW ROWS. KEY IN ROCK AT UPSTREAM END TO PREVENT FLANKING.