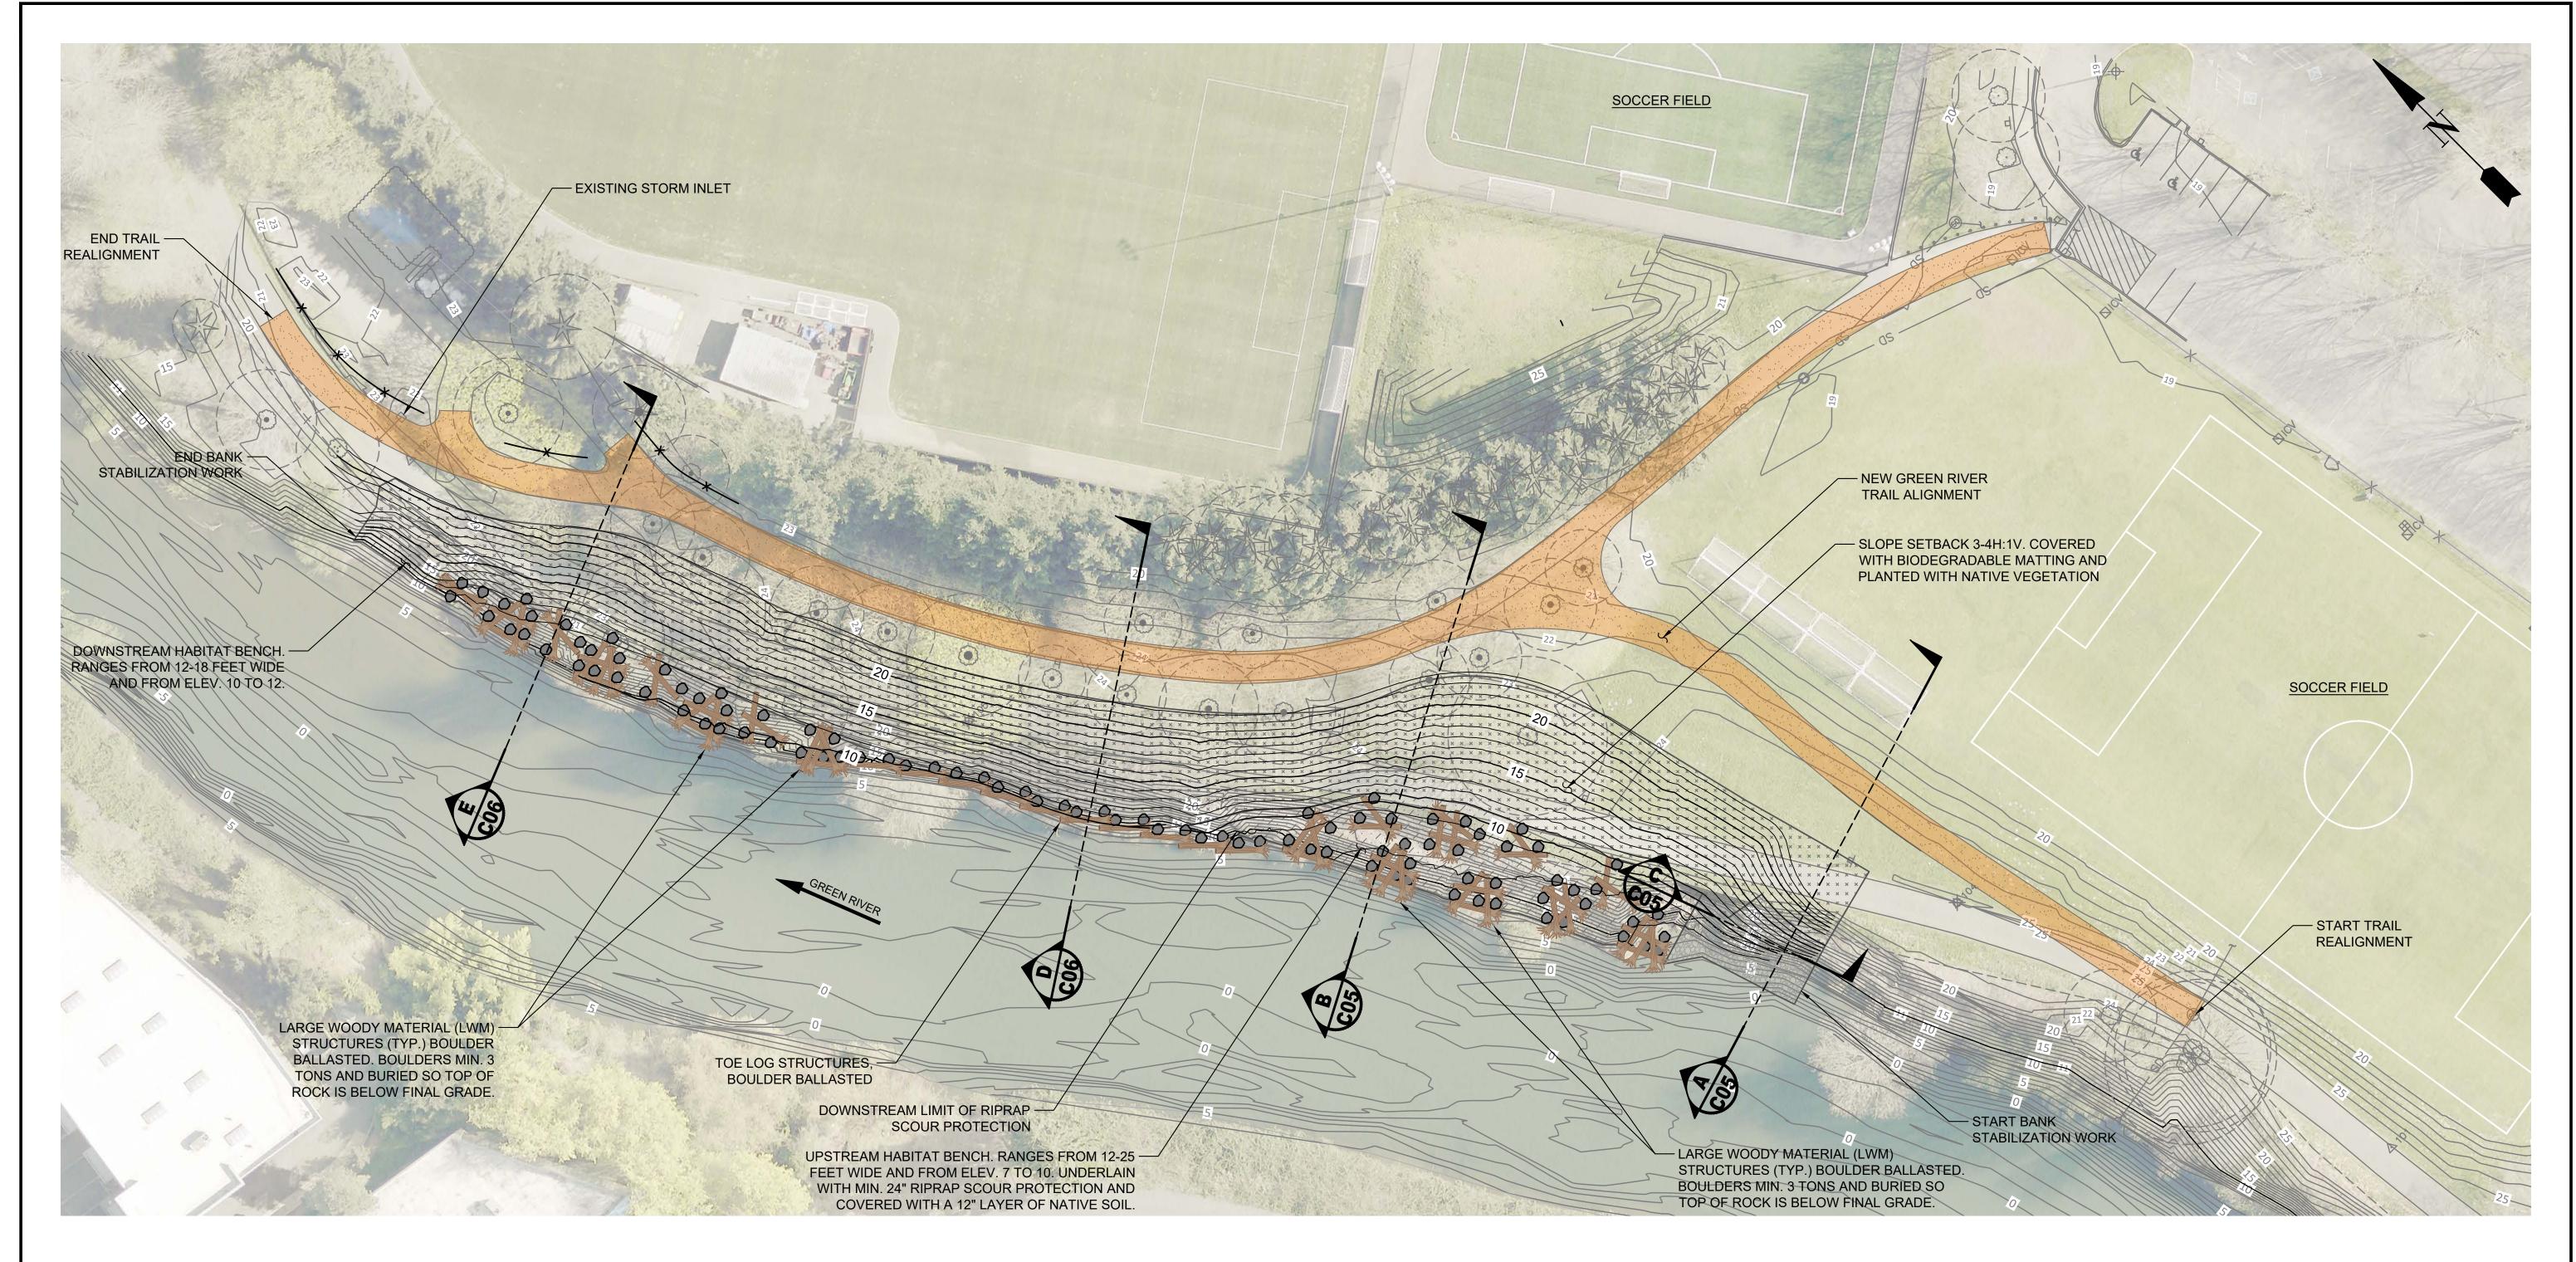

NEW/REPLACED GREEN RIVER TRAIL

NEW CRUSHED LEDGE ROCK SHOULDER

Know what's below. Call before you dig. (UNDERGROUND UTILITY LOCATIONS ARE APPROX.

|                         |         | NUM. | REVISION                | BY | DATE |                  |                     |   |             |          |
|-------------------------|---------|------|-------------------------|----|------|------------------|---------------------|---|-------------|----------|
|                         |         |      |                         |    |      | APPROVED:_       |                     |   |             |          |
| TELD BOOK:              |         |      |                         |    |      | ]                |                     |   |             |          |
| SURVEYED: 1 ALLIANCE    | 03/2024 |      |                         | -  |      | PROJECT MANAGER: | ALEX ANDERSON - NHC |   |             |          |
| SURVETED:               | 1 ,     |      |                         |    |      |                  |                     |   | PROJECT No  | 10362891 |
| SURVEY BASE MAP:        |         |      |                         |    |      | DESIGNED:        | JEREMY PAYNE — NHC  |   |             |          |
| NIEOKED.                |         |      |                         |    |      | 1                | IOEL DADNELL LIDD   |   | CONTRACT No | XXXXXX   |
| CHECKED:                | +       | _    | 1                       | _  | -    | ] _              | JOEL DARNELL — HDR  |   | CONTRACT NO |          |
| DRAFT                   |         | NUM. | RECORD CHANGES APPROVED | BY | DATE | ]                |                     |   |             |          |
|                         |         |      |                         |    |      | CAD DESIGN:      | SHAWN KUHNS - HDR   |   |             |          |
| (NOT FOR CONCERNICTION) | 1       |      |                         |    |      |                  |                     | I |             |          |

Water and Land Resources Division Stormwater Services Section **Capital Services Unit** 

Christie True, Director

| <b>WLFL8 FORT DENT 2020</b> |
|-----------------------------|
| REPAIR PROJECT              |

| SHEET  |
|--------|
| 05     |
| OF     |
| 16     |
| SHEETS |

**OVERALL PROJECT SITE PLAN** 

**C-01** 

(NOT FOR CONSTRUCTION)

### <u>NOTES</u>

1. RIPRAP SLOPE PROTECTION MIN. 24" WITH WILLOW ROWS. KEY IN ROCK AT UPSTREAM END TO PREVENT FLANKING.

#### <u>LEGEND</u>

N

NEW/REPLACED GREEN RIVER TRAIL

SLOPE SETBACK 3-4H:1V

RIP RAP SLOPE PROTECTION

Know what's below. Call before you dig.

(UNDERGROUND UTILITY LOCATIONS ARE APPROX.

|                        |         | NUM.     | REVISION                | BY | DATE |                  |                     |  |             |         |
|------------------------|---------|----------|-------------------------|----|------|------------------|---------------------|--|-------------|---------|
|                        |         |          |                         |    |      | APPROVED:        |                     |  |             |         |
| FIELD BOOK:            |         | <u> </u> |                         | _  |      | -                |                     |  |             |         |
| SURVEYED: 1 ALLIANCE   | 03/2024 |          |                         |    |      | PROJECT MANAGER: | ALEX ANDERSON - NHC |  | ]           | 0762901 |
|                        |         |          |                         | 1  |      | 1                | IEDENAY DAYNE NILIO |  | PROJECT No  | 0362891 |
| SURVEY BASE MAP:       | 1       |          |                         |    |      | DESIGNED:        | JEREMY PAYNE - NHC  |  |             |         |
| CHECKED:               |         |          |                         |    |      | 1                | JOEL DARNELL - HDR  |  | CONTRACT No | XXXXXX  |
|                        |         |          | _                       |    |      | <b>-</b>         |                     |  | 1           |         |
| DRAFT                  |         | NUM.     | RECORD CHANGES APPROVED | BY | DATE | 1                |                     |  |             |         |
|                        |         |          |                         |    |      | CAD DESIGN:_     | SHAWN KUHNS - HDR   |  |             |         |
| (NOT FOR CONSTRUCTION) |         |          |                         |    |      | 1                |                     |  |             |         |

Department of Natural Resources and Parks Water and Land Resources Division Stormwater Services Section

Capital Services Unit

Christie True, Director

| <b>WLFL8 FORT DENT 2020</b> |
|-----------------------------|
| REPAIR PROJECT              |

**BANK PLAN** 

SHEET **08** OF **16** 

16 SHEETS

**C-04** 

(NOT FOR CONSTRUCTION)

SECTION D

1" = 10'

C-04