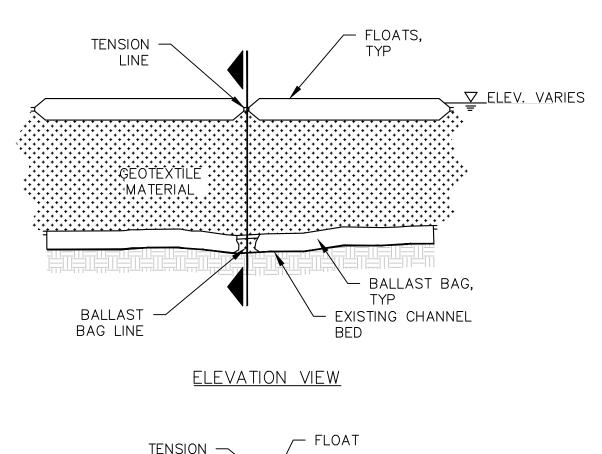

FILTER STRIP (CAVFS)

NOT TO SCALE

Know what's below. Call before you dig.

(UNDERGROUND UTILITY LOCATIONS ARE APPROX.)

|                        |         | NUM.     | REVISION                | BY | DATE |                  |        |
|------------------------|---------|----------|-------------------------|----|------|------------------|--------|
|                        |         |          |                         |    |      | APPROVED:_       |        |
| FIELD BOOK:            |         |          |                         |    |      | 1                |        |
| SURVEYED: 1 ALLIANCE   | 03/2024 | <b>-</b> |                         |    |      | PROJECT MANAGER: | ALEX . |
| SURVEY BASE MAP:       |         |          |                         |    |      | 1                | JEREM  |
| SURVET BASE MAP        |         |          |                         |    |      | DESIGNED:        |        |
| CHECKED:               |         | <u> </u> |                         | +  | _    | •                | JOEL   |
| DRAFT                  |         | NUM.     | RECORD CHANGES APPROVED | BY | DATE | ]                | CLIANA |
| (NOT FOR CONSTRUCTION) |         | $\vdash$ |                         |    |      | CAD DESIGN:.     | SHAWN  |
|                        |         |          |                         |    |      |                  |        |