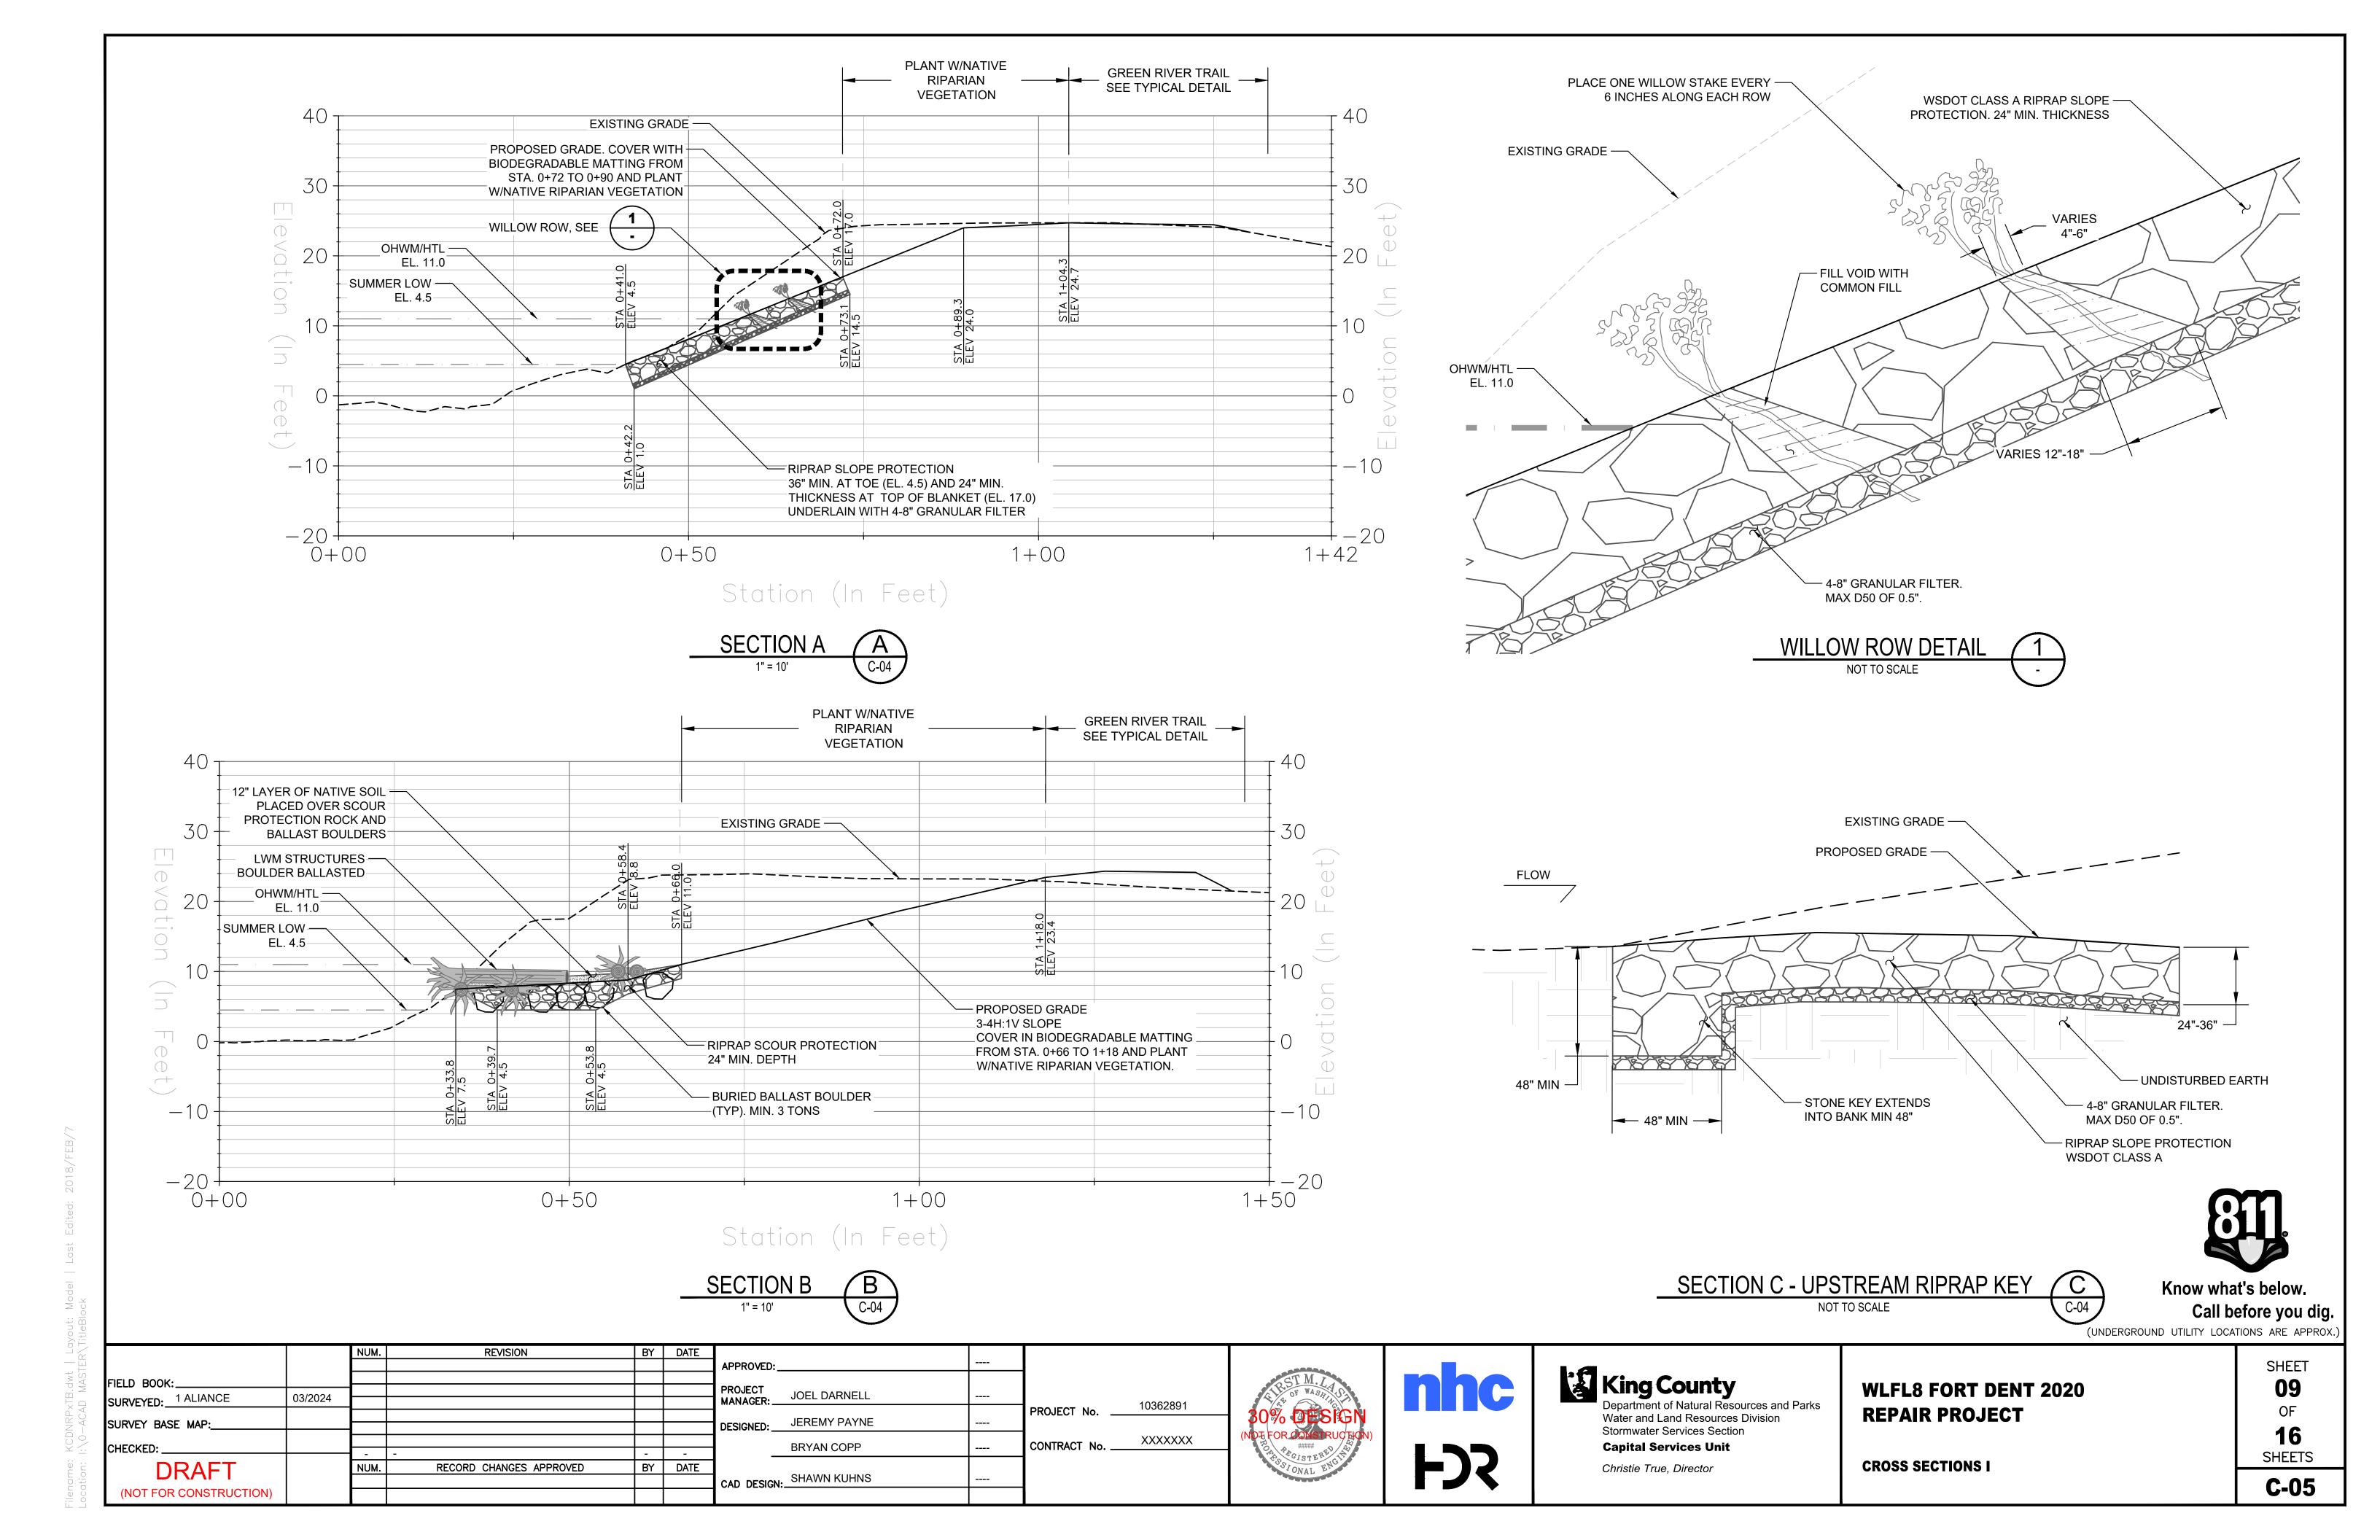

### <u>NOTES</u>

1. RIPRAP SLOPE PROTECTION MIN. 24" WITH WILLOW ROWS. KEY IN ROCK AT UPSTREAM END TO PREVENT FLANKING.

#### <u>LEGEND</u>

N

NEW/REPLACED GREEN RIVER TRAIL

SLOPE SETBACK 3-4H:1V

RIP RAP SLOPE PROTECTION

Know what's below. Call before you dig.

(UNDERGROUND UTILITY LOCATIONS ARE APPROX.

|                        |         | NUM.     | REVISION                | BY | DATE |                  |                     |  |             |         |
|------------------------|---------|----------|-------------------------|----|------|------------------|---------------------|--|-------------|---------|
|                        |         |          |                         |    |      | APPROVED:        |                     |  |             |         |
| FIELD BOOK:            |         | <u> </u> |                         | _  |      | -                |                     |  |             |         |
| SURVEYED: 1 ALLIANCE   | 03/2024 |          |                         |    |      | PROJECT MANAGER: | ALEX ANDERSON - NHC |  | ]           | 0762901 |
|                        |         |          |                         | 1  |      | 1                | IEDENAY DAYNE NILIO |  | PROJECT No  | 0362891 |
| SURVEY BASE MAP:       | 1       |          |                         |    |      | DESIGNED:        | JEREMY PAYNE - NHC  |  |             |         |
| CHECKED:               |         |          |                         |    |      | 1                | JOEL DARNELL - HDR  |  | CONTRACT No | XXXXXX  |
|                        |         |          | _                       |    |      | <b>-</b>         |                     |  | 1           |         |
| DRAFT                  |         | NUM.     | RECORD CHANGES APPROVED | BY | DATE | 1                |                     |  |             |         |
|                        |         |          |                         |    |      | CAD DESIGN:_     | SHAWN KUHNS - HDR   |  |             |         |
| (NOT FOR CONSTRUCTION) |         |          |                         |    |      | 1                |                     |  |             |         |

Department of Natural Resources and Parks Water and Land Resources Division Stormwater Services Section

Capital Services Unit

Christie True, Director

| <b>WLFL8 FORT DENT 2020</b> |
|-----------------------------|
| REPAIR PROJECT              |

**BANK PLAN** 

SHEET **08** OF **16** 

16 SHEETS

**C-04** 

(NOT FOR CONSTRUCTION)

SECTION D

1" = 10'

C-04