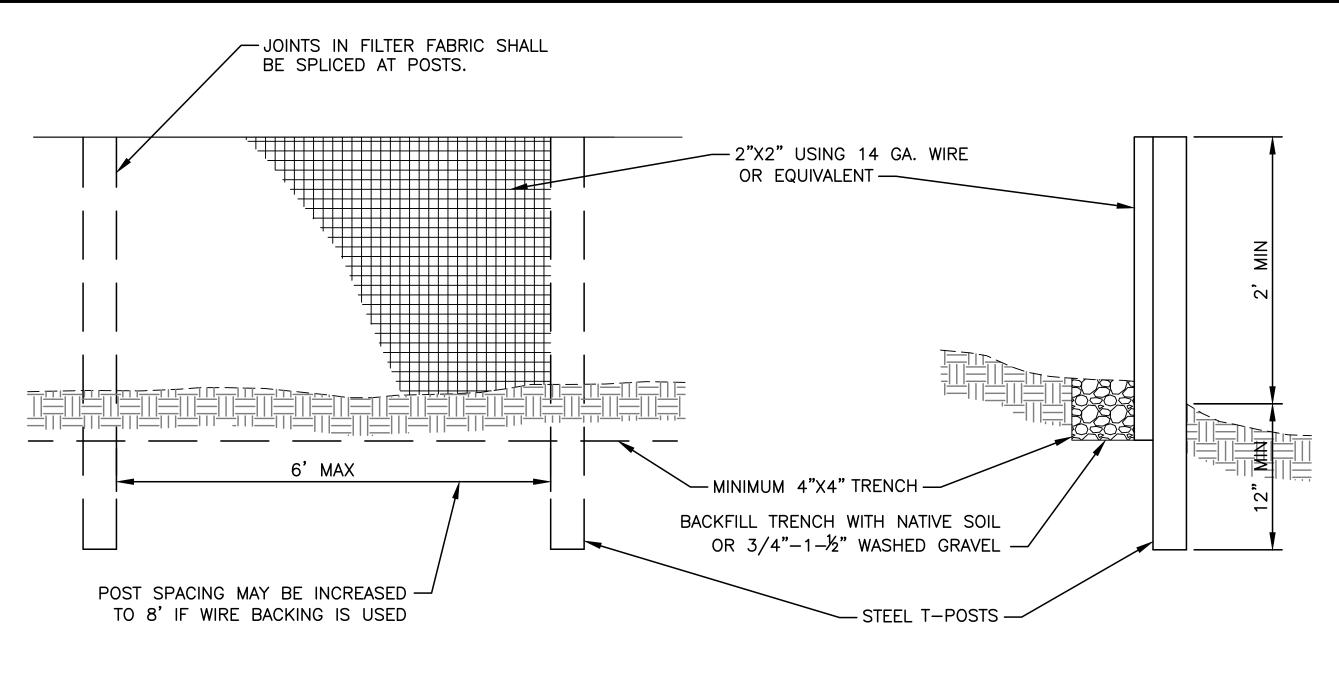

NUM.

TEMPORARY EROSION & SEDIMENT CONTROL PLAN

Christie True, Director

SHEETS **EC-01** 

NOTES:

1. SILT FENCES SHALL BE INSTALLED ALONG CONTOUR WHENEVER POSSIBLE.

> SILT FENCE 2 EC-01 SCALE: NTS

(TO BE ADDED)