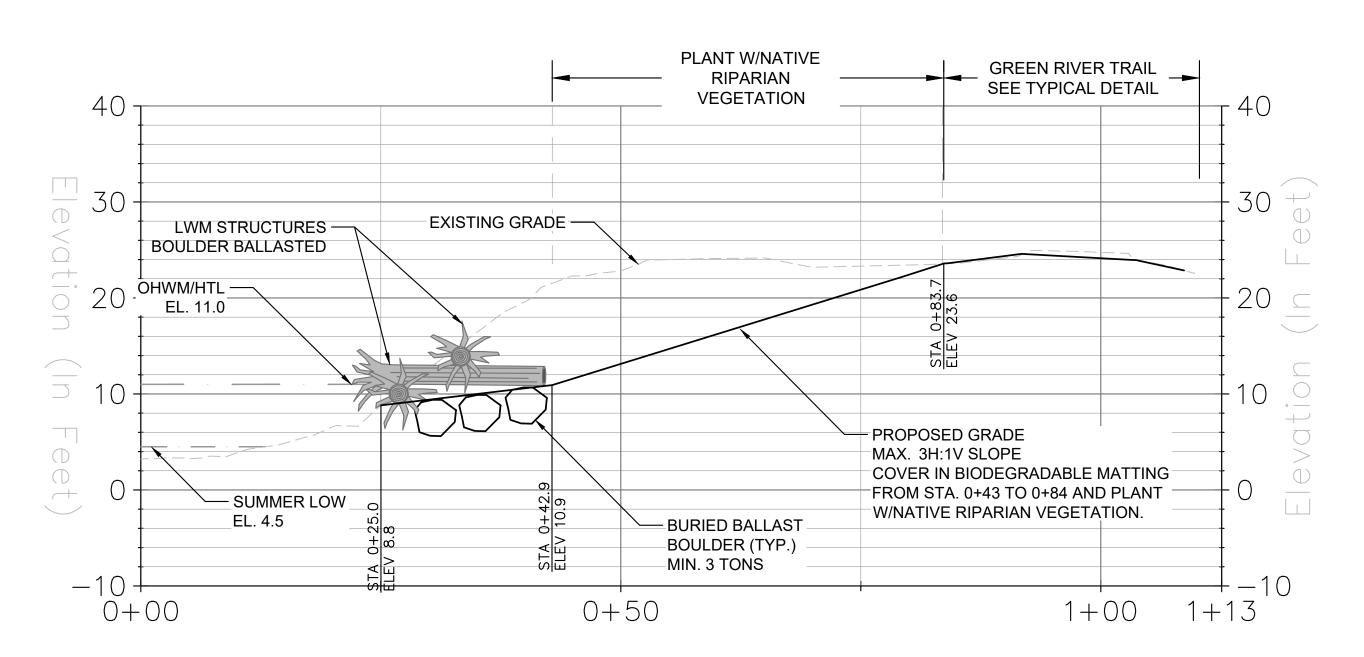

| REGULATORY AND DESIGN HYDRAULIC CONDI        | TIONS TABLE    |
|----------------------------------------------|----------------|
| FLOW CONDITION                               | ELEVATION (ft) |
|                                              |                |
| REGULATORY 1% ANNUAL-CHANCE (100-YEAR) FLOOD | 23.9           |
| REGULATORY ORDINARY HIGH WATER/HIGH TIDE     | 11.0           |
| MEAN LOWER LOW TIDE                          | 4.5            |

### <u>NOTES</u>

1. RIPRAP SLOPE PROTECTION MIN. 24" WITH WILLOW ROWS. KEY IN ROCK AT UPSTREAM END TO PREVENT FLANKING.