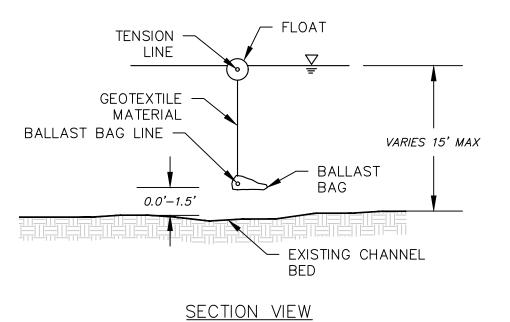

FILTER STRIP (CAVFS)

NOT TO SCALE

Know what's below. Call before you dig.

(UNDERGROUND UTILITY LOCATIONS ARE APPROX.)

|                        |         | NUM.     | REVISION                | BY | DATE |                  |        |
|------------------------|---------|----------|-------------------------|----|------|------------------|--------|
|                        |         |          |                         |    |      | APPROVED:_       |        |
| FIELD BOOK:            |         |          |                         |    |      | 1                |        |
| SURVEYED: 1 ALLIANCE   | 03/2024 | <b>-</b> |                         |    |      | PROJECT MANAGER: | ALEX . |
| SURVEY BASE MAP:       |         |          |                         |    |      | 1                | JEREM  |
| SURVET BASE MAP        |         |          |                         |    |      | DESIGNED:        |        |
| CHECKED:               |         | <u> </u> |                         | +  | _    | •                | JOEL   |
| DRAFT                  |         | NUM.     | RECORD CHANGES APPROVED | BY | DATE | ]                | CLIANA |
| (NOT FOR CONSTRUCTION) |         | $\vdash$ |                         |    |      | CAD DESIGN:.     | SHAWN  |
|                        |         |          |                         |    |      |                  |        |