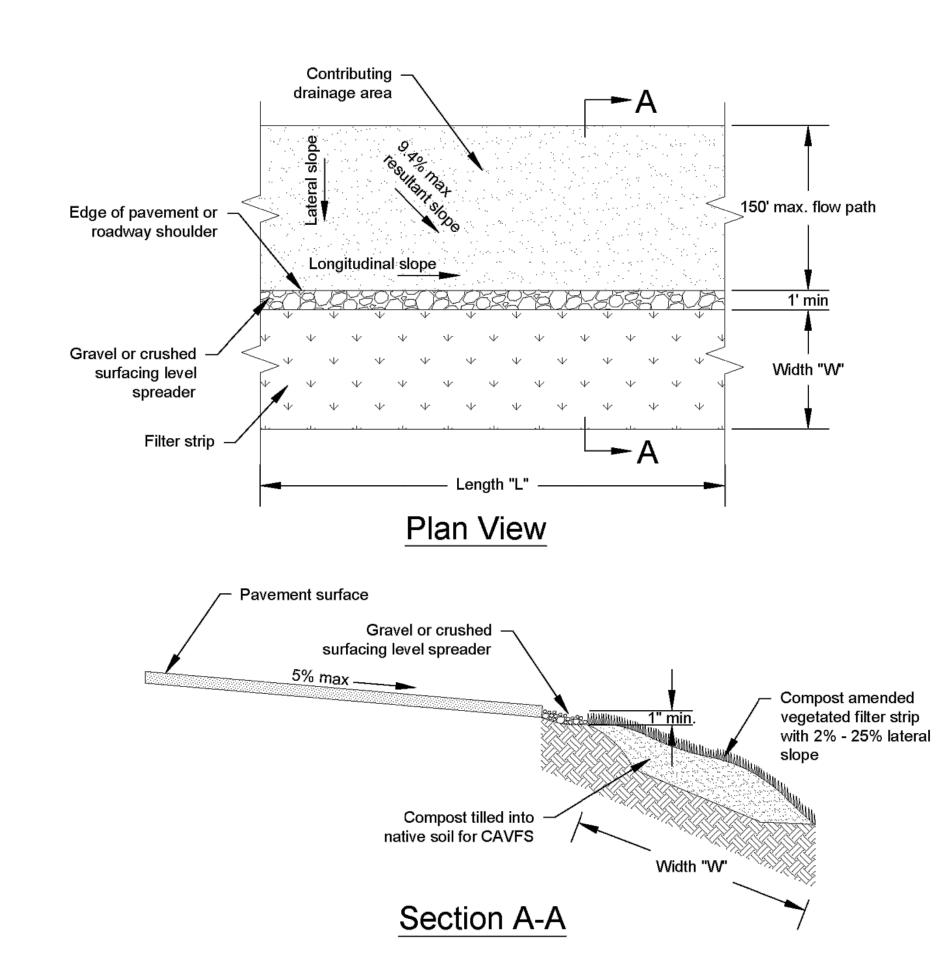

FILTER STRIP (CAVFS)

NOT TO SCALE

Know what's below. Call before you dig.

(UNDERGROUND UTILITY LOCATIONS ARE APPROX.)

|                        |         | NUM.     | REVISION                | BY | DATE |                  |        |
|------------------------|---------|----------|-------------------------|----|------|------------------|--------|
|                        |         |          |                         |    |      | APPROVED:_       |        |
| FIELD BOOK:            |         |          |                         |    |      | 1                |        |
| SURVEYED: 1 ALLIANCE   | 03/2024 | <b>-</b> |                         |    |      | PROJECT MANAGER: | ALEX . |
| SURVEY BASE MAP:       |         |          |                         |    |      | 1                | JEREM  |
| SURVET BASE MAP        |         |          |                         |    |      | DESIGNED:        |        |
| CHECKED:               |         | <u> </u> |                         | +  | _    | •                | JOEL   |
| DRAFT                  |         | NUM.     | RECORD CHANGES APPROVED | BY | DATE | ]                | CLIANA |
| (NOT FOR CONSTRUCTION) |         | $\vdash$ |                         |    |      | CAD DESIGN:.     | SHAWN  |
|                        |         |          |                         |    |      |                  |        |