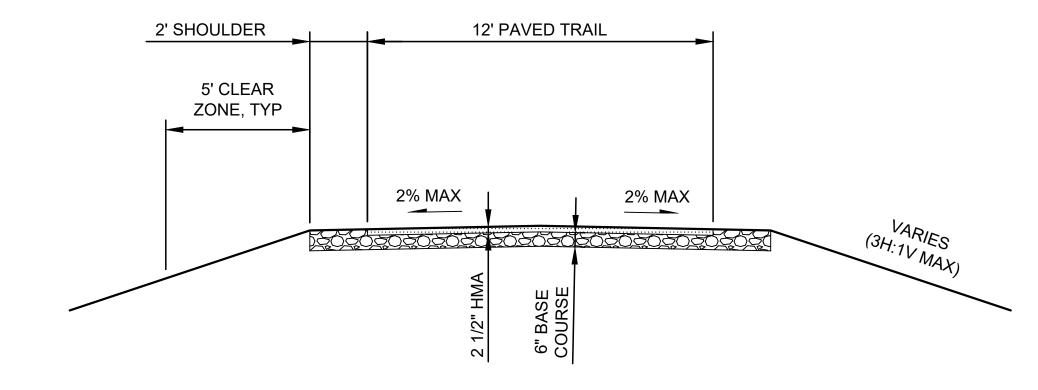

#### **NOTES**

(NOT FOR CONSTRUCTION)

- 1. CONSULT WITH ARBORIST FOR CRITICAL ROOT ZONE PROTECTION OF EXISTING TREES WITHIN 15' OF PAVED TRAIL AND FOR SELECTIVE PRUNING TO ESTABLISH VERTICAL CLEARANCE OVER TRAIL.
- EXISTING GRADES ASSUMED NOT TO EXCEED 5% TO BE CONFIRMED DURING FINAL DESIGN.
- 3. TRAIL TO HAVE 2% MAX. CROSS SLOPE FOR DRAINAGE.