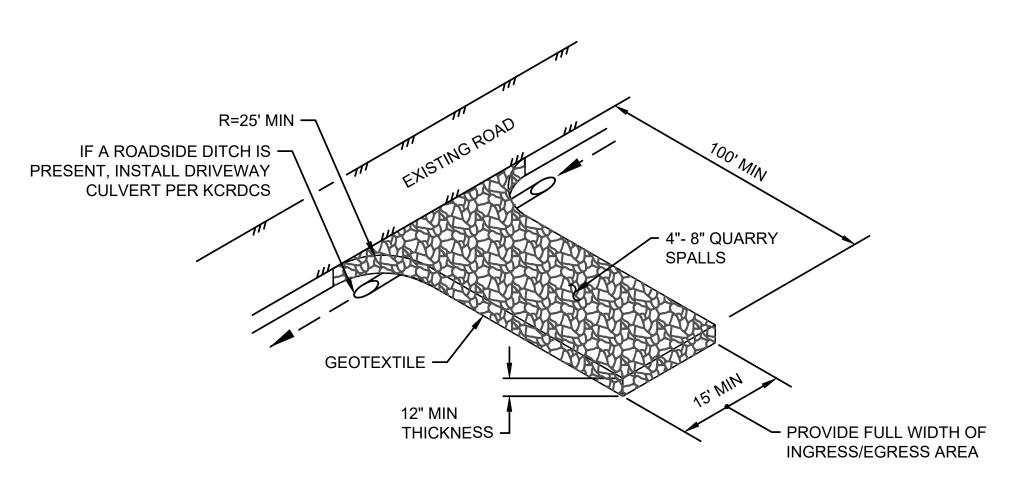

## NOTES:

- 1. PER KING COUNTY ROAD DESIGN AND CONSTRUCTION STANDARDS (KCRDCS), DRIVEWAYS SHALL BE PAVED TO EDGE OF R-O-W PRIOR TO INSTALLATION OF THE CONSTRUCTION ENTRANCE TO AVOID DAMAGING OF THE ROADWAY.
- 2. IT IS RECOMMENDED THAT THE ENTRANCE BE CROWNED SO THAT RUNOFF DRAINS OFF THE PAD.

CONSTRUCTION ENTRANCE

10362891

XXXXXXX

5 EC-01

Know what's below. Call before you dig.

(UNDERGROUND UTILITY LOCATIONS ARE APPROX.

|                      |         | Lanna    | DE #81814               | I 5)/ |      | •                  |
|----------------------|---------|----------|-------------------------|-------|------|--------------------|
|                      |         | NUM.     | REVISION                | BY    | DATE | APPRO              |
| FIELD BOOK:          |         |          |                         |       |      |                    |
| SURVEYED: 1 ALLIANCE | 03/2024 |          |                         |       |      | PROJE(             |
| SURVETED:            |         | $\vdash$ |                         |       |      |                    |
| SURVEY BASE MAP:     |         |          |                         |       |      | DESIGN             |
| CHECKED:             |         |          |                         |       |      | 1                  |
| •                    |         | NUM.     | RECORD CHANGES APPROVED | BY    | DATE | ┨                  |
| DRAFT                |         | NOM.     | RECORD CHANGES AFFROVED |       | DAIL | $\mathbf{H}^{CVD}$ |