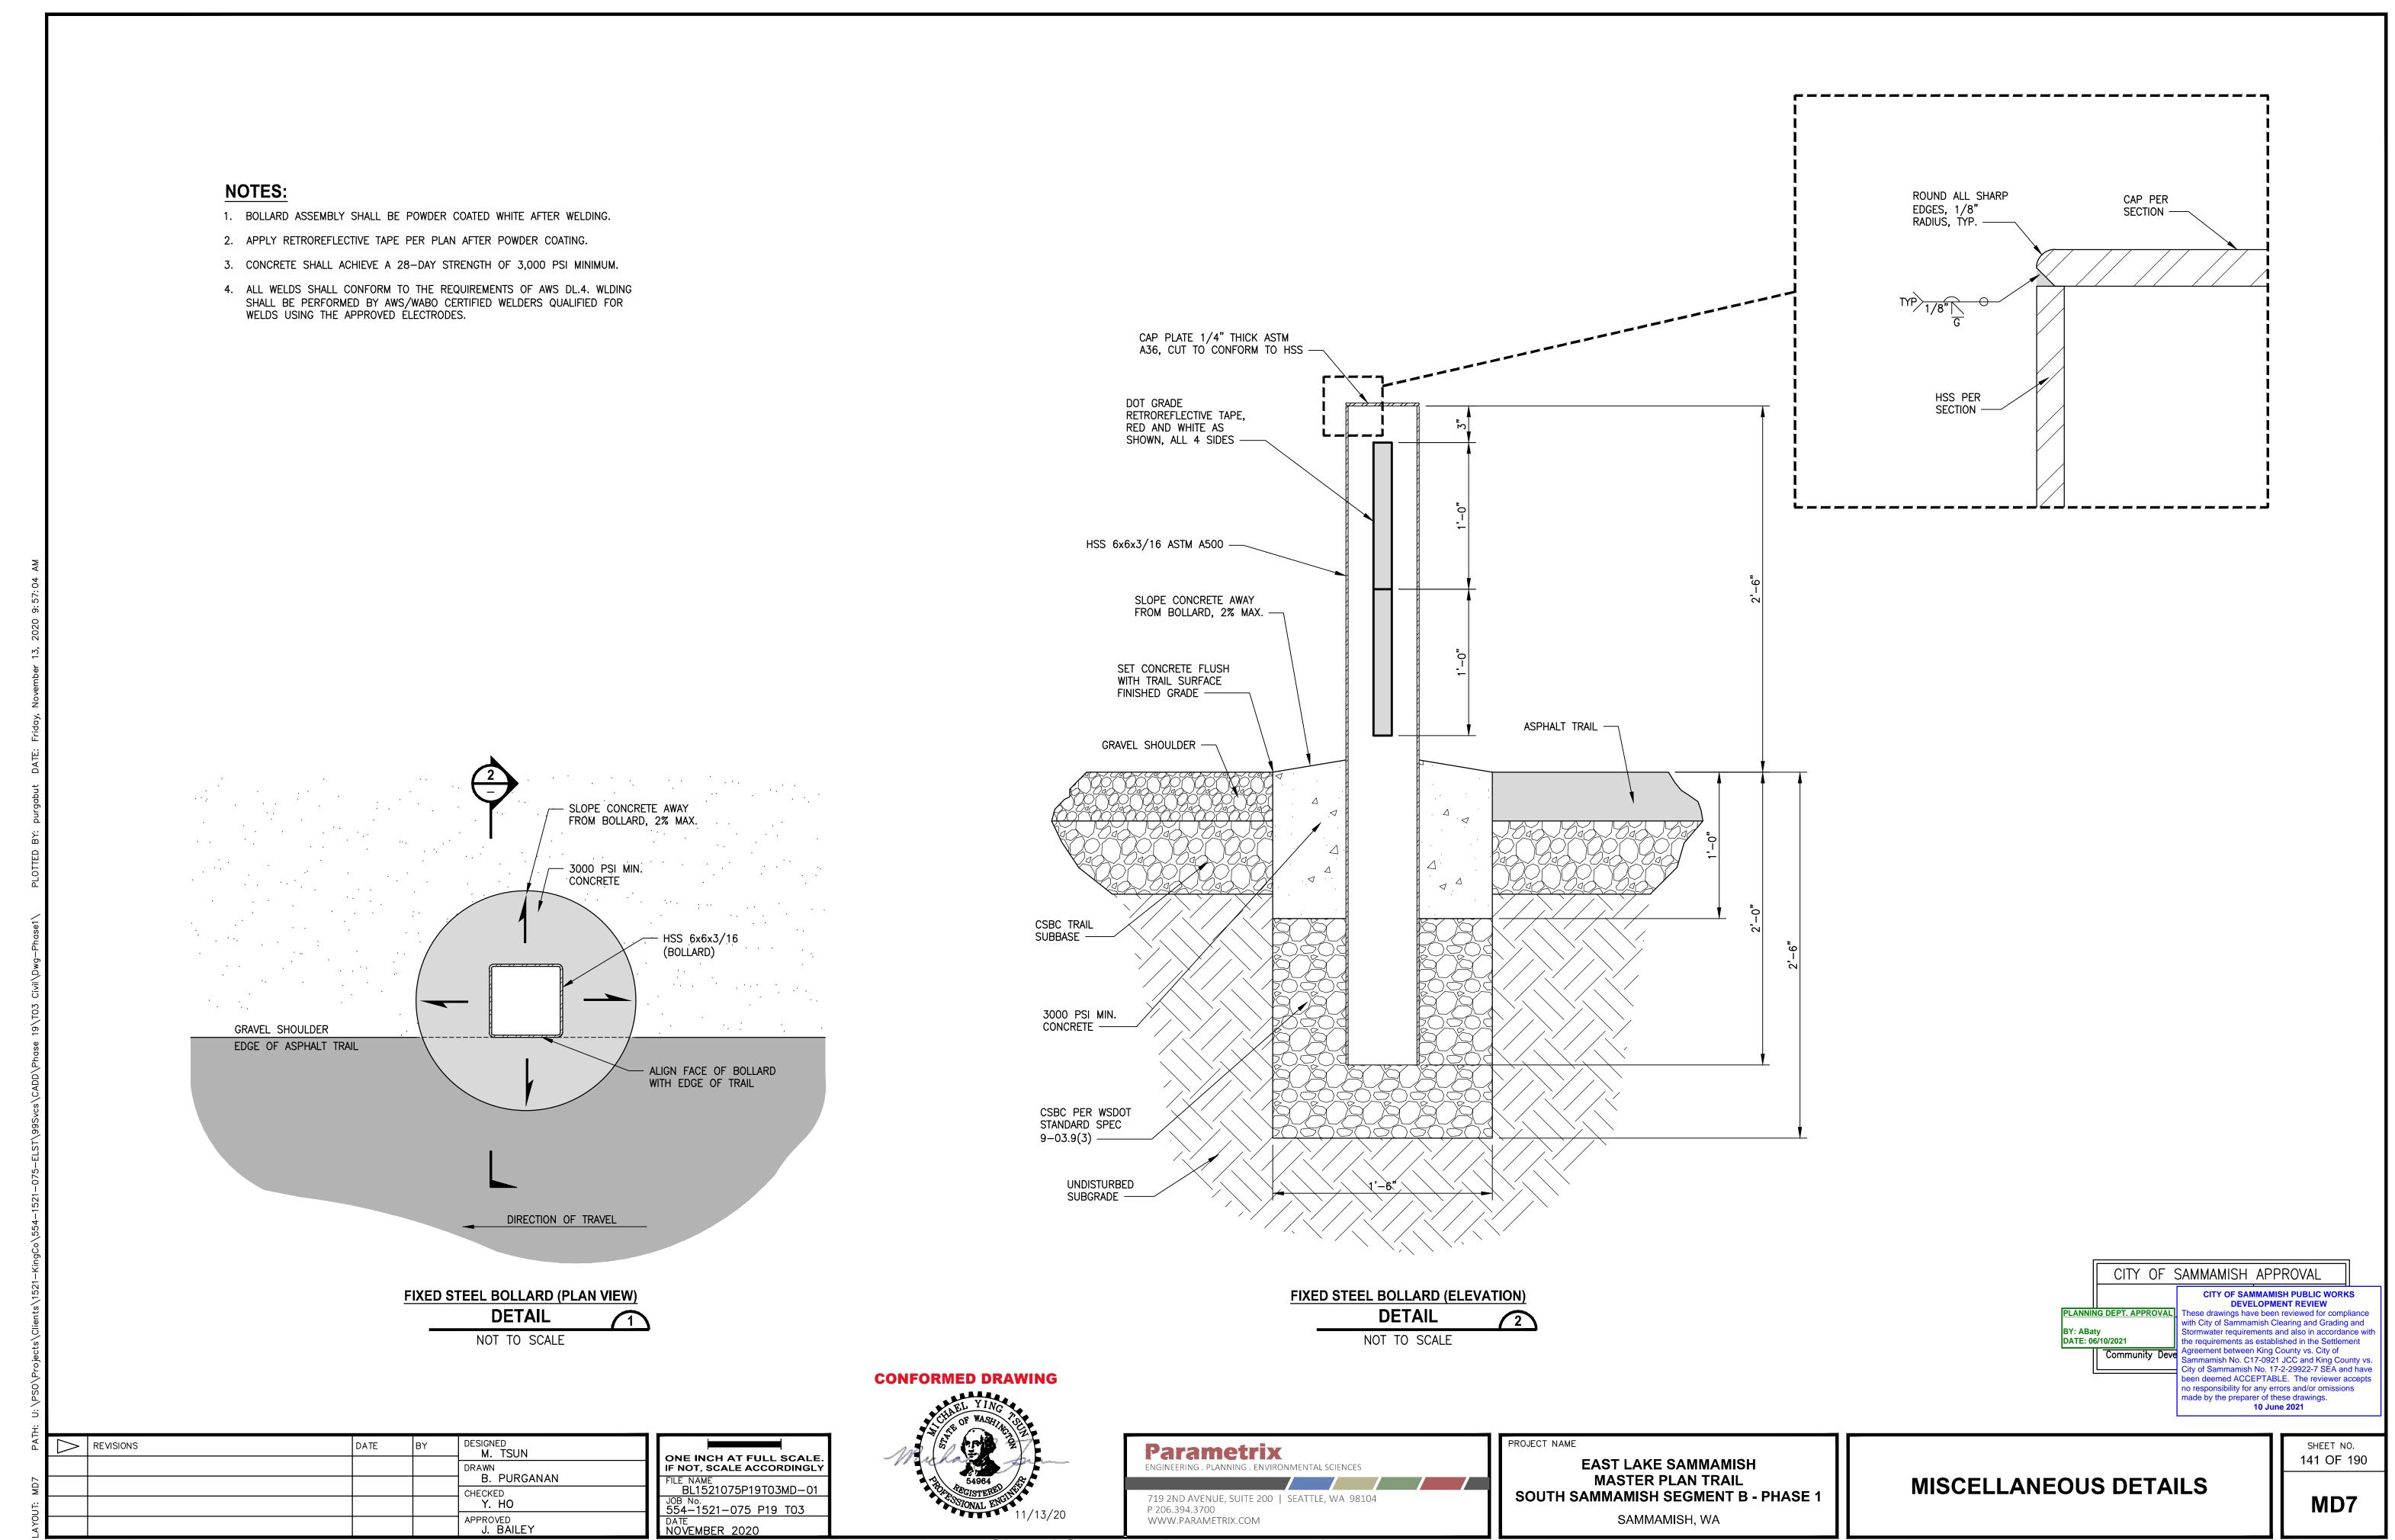

City of Sammamish Page 137 of 191

APPROVED

J. BAILEY

NOVEMBER 2020

SAMMAMISH, WA

- 1. SENSITIVE AREA/WETLAND SIGNS SHALL BE MOUNTED ON SAWN LUMBER FENCE POST EVERY 100 FEET. MOUNT SIGN TO POST USING (2) 1/4" x 2" LONG GALVANIZED STEEL LAG SCREWS WITH GALVANIZED STEEL WASHERS. MINIMUM (2) SIGNS PER FENCE RUN.
- 2. ALL BOARDS AND POSTS SHALL BE UNTREATED CEDAR LUMBER.
- ALL WOOD FASTENERS SHALL BE 3 1/2" LONG, #9 STAR DRIVE FLAT HEAD STAR DRIVE POLYMER COATED DECK SCREWS.
- 4. FENCE POST SHALL BE INSTALLED IN CONCRETE FOOTING (DETAIL 4). UNLESS OTHERWISE APPROVED BY THE KC PARKS ENGINEER.
- 5. FENCE INSTALLED ON OR ADJACENT TO A SLOPE SHALL UTILIZE 12" DIAM. CARDBOARD PIPE.
- 6. GRAVEL BACKFILL FOR DRAINAGE TO BE USED WHERE ALLOWABLE PER KC PARKS ENGINEERS DECISION. GRAVEL BACKFILL FOR DRAINS SHALL CONFORM TO WSDOT STANDARD SPEC 9-03.12(4).