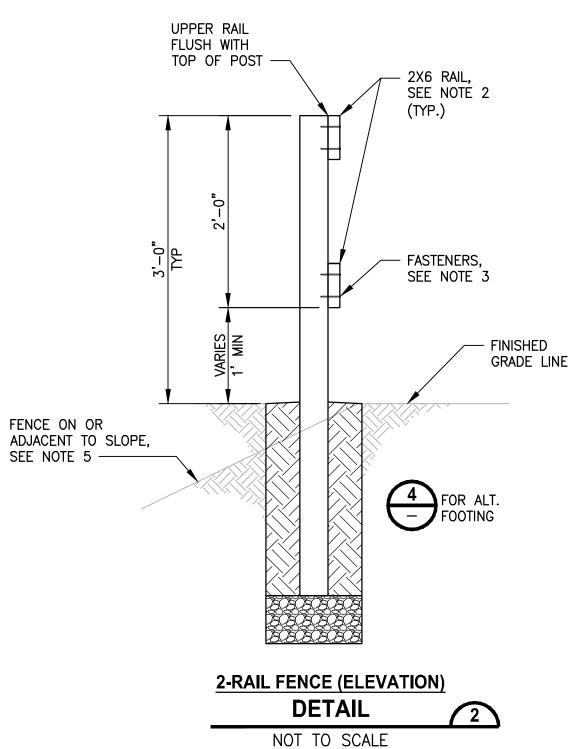

City of Sammamish Page 137 of 191

APPROVED

J. BAILEY

NOVEMBER 2020

SAMMAMISH, WA

- 1. SENSITIVE AREA/WETLAND SIGNS SHALL BE MOUNTED ON SAWN LUMBER FENCE POST EVERY 100 FEET. MOUNT SIGN TO POST USING (2) 1/4" x 2" LONG GALVANIZED STEEL LAG SCREWS WITH GALVANIZED STEEL WASHERS. MINIMUM (2) SIGNS PER FENCE RUN.
- 2. ALL BOARDS AND POSTS SHALL BE UNTREATED CEDAR LUMBER.
- ALL WOOD FASTENERS SHALL BE 3 1/2" LONG, #9 STAR DRIVE FLAT HEAD STAR DRIVE POLYMER COATED DECK SCREWS.
- 4. FENCE POST SHALL BE INSTALLED IN CONCRETE FOOTING (DETAIL 4). UNLESS OTHERWISE APPROVED BY THE KC PARKS ENGINEER.
- 5. FENCE INSTALLED ON OR ADJACENT TO A SLOPE SHALL UTILIZE 12" DIAM. CARDBOARD PIPE.
- 6. GRAVEL BACKFILL FOR DRAINAGE TO BE USED WHERE ALLOWABLE PER KC PARKS ENGINEERS DECISION. GRAVEL BACKFILL FOR DRAINS SHALL CONFORM TO WSDOT STANDARD SPEC 9-03.12(4).