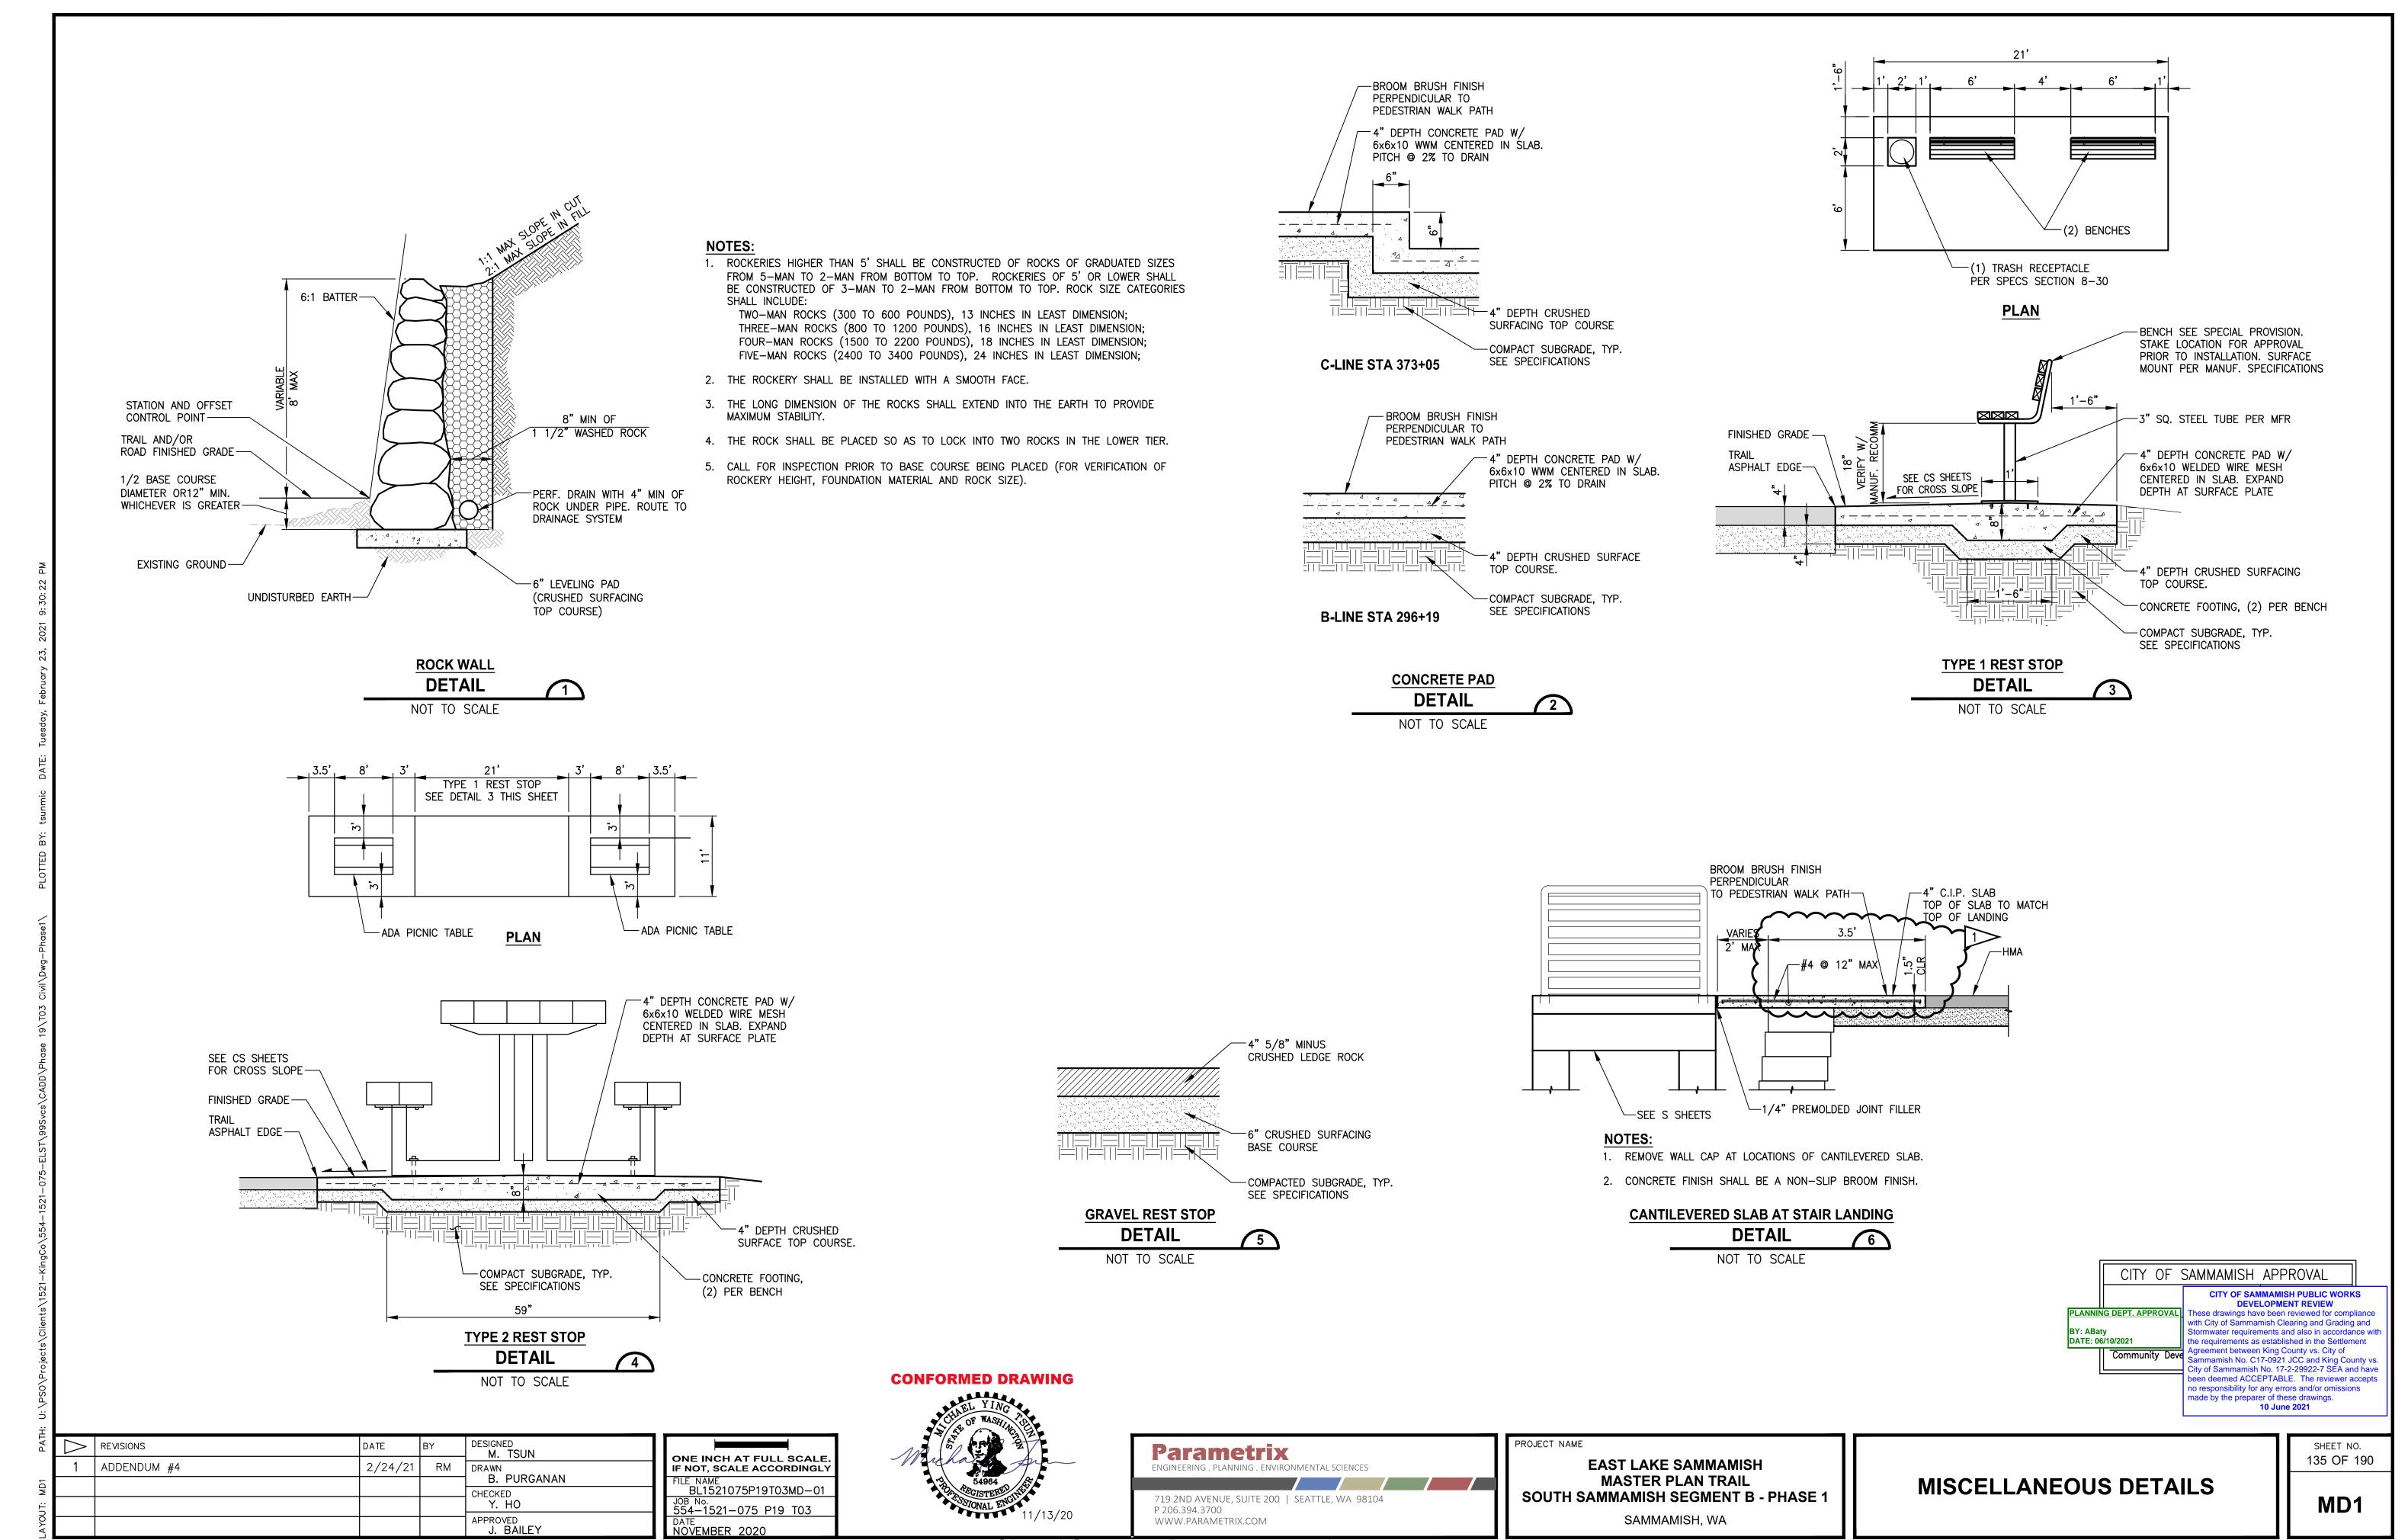

City of Sammamish Page 137 of 191

APPROVED

J. BAILEY

NOVEMBER 2020

SAMMAMISH, WA

- 1. SENSITIVE AREA/WETLAND SIGNS SHALL BE MOUNTED ON SAWN LUMBER FENCE POST EVERY 100 FEET. MOUNT SIGN TO POST USING (2) 1/4" x 2" LONG GALVANIZED STEEL LAG SCREWS WITH GALVANIZED STEEL WASHERS. MINIMUM (2) SIGNS PER FENCE RUN.
- 2. ALL BOARDS AND POSTS SHALL BE UNTREATED CEDAR LUMBER.
- ALL WOOD FASTENERS SHALL BE 3 1/2" LONG, #9 STAR DRIVE FLAT HEAD STAR DRIVE POLYMER COATED DECK SCREWS.
- 4. FENCE POST SHALL BE INSTALLED IN CONCRETE FOOTING (DETAIL 4). UNLESS OTHERWISE APPROVED BY THE KC PARKS ENGINEER.
- 5. FENCE INSTALLED ON OR ADJACENT TO A SLOPE SHALL UTILIZE 12" DIAM. CARDBOARD PIPE.
- 6. GRAVEL BACKFILL FOR DRAINAGE TO BE USED WHERE ALLOWABLE PER KC PARKS ENGINEERS DECISION. GRAVEL BACKFILL FOR DRAINS SHALL CONFORM TO WSDOT STANDARD SPEC 9-03.12(4).