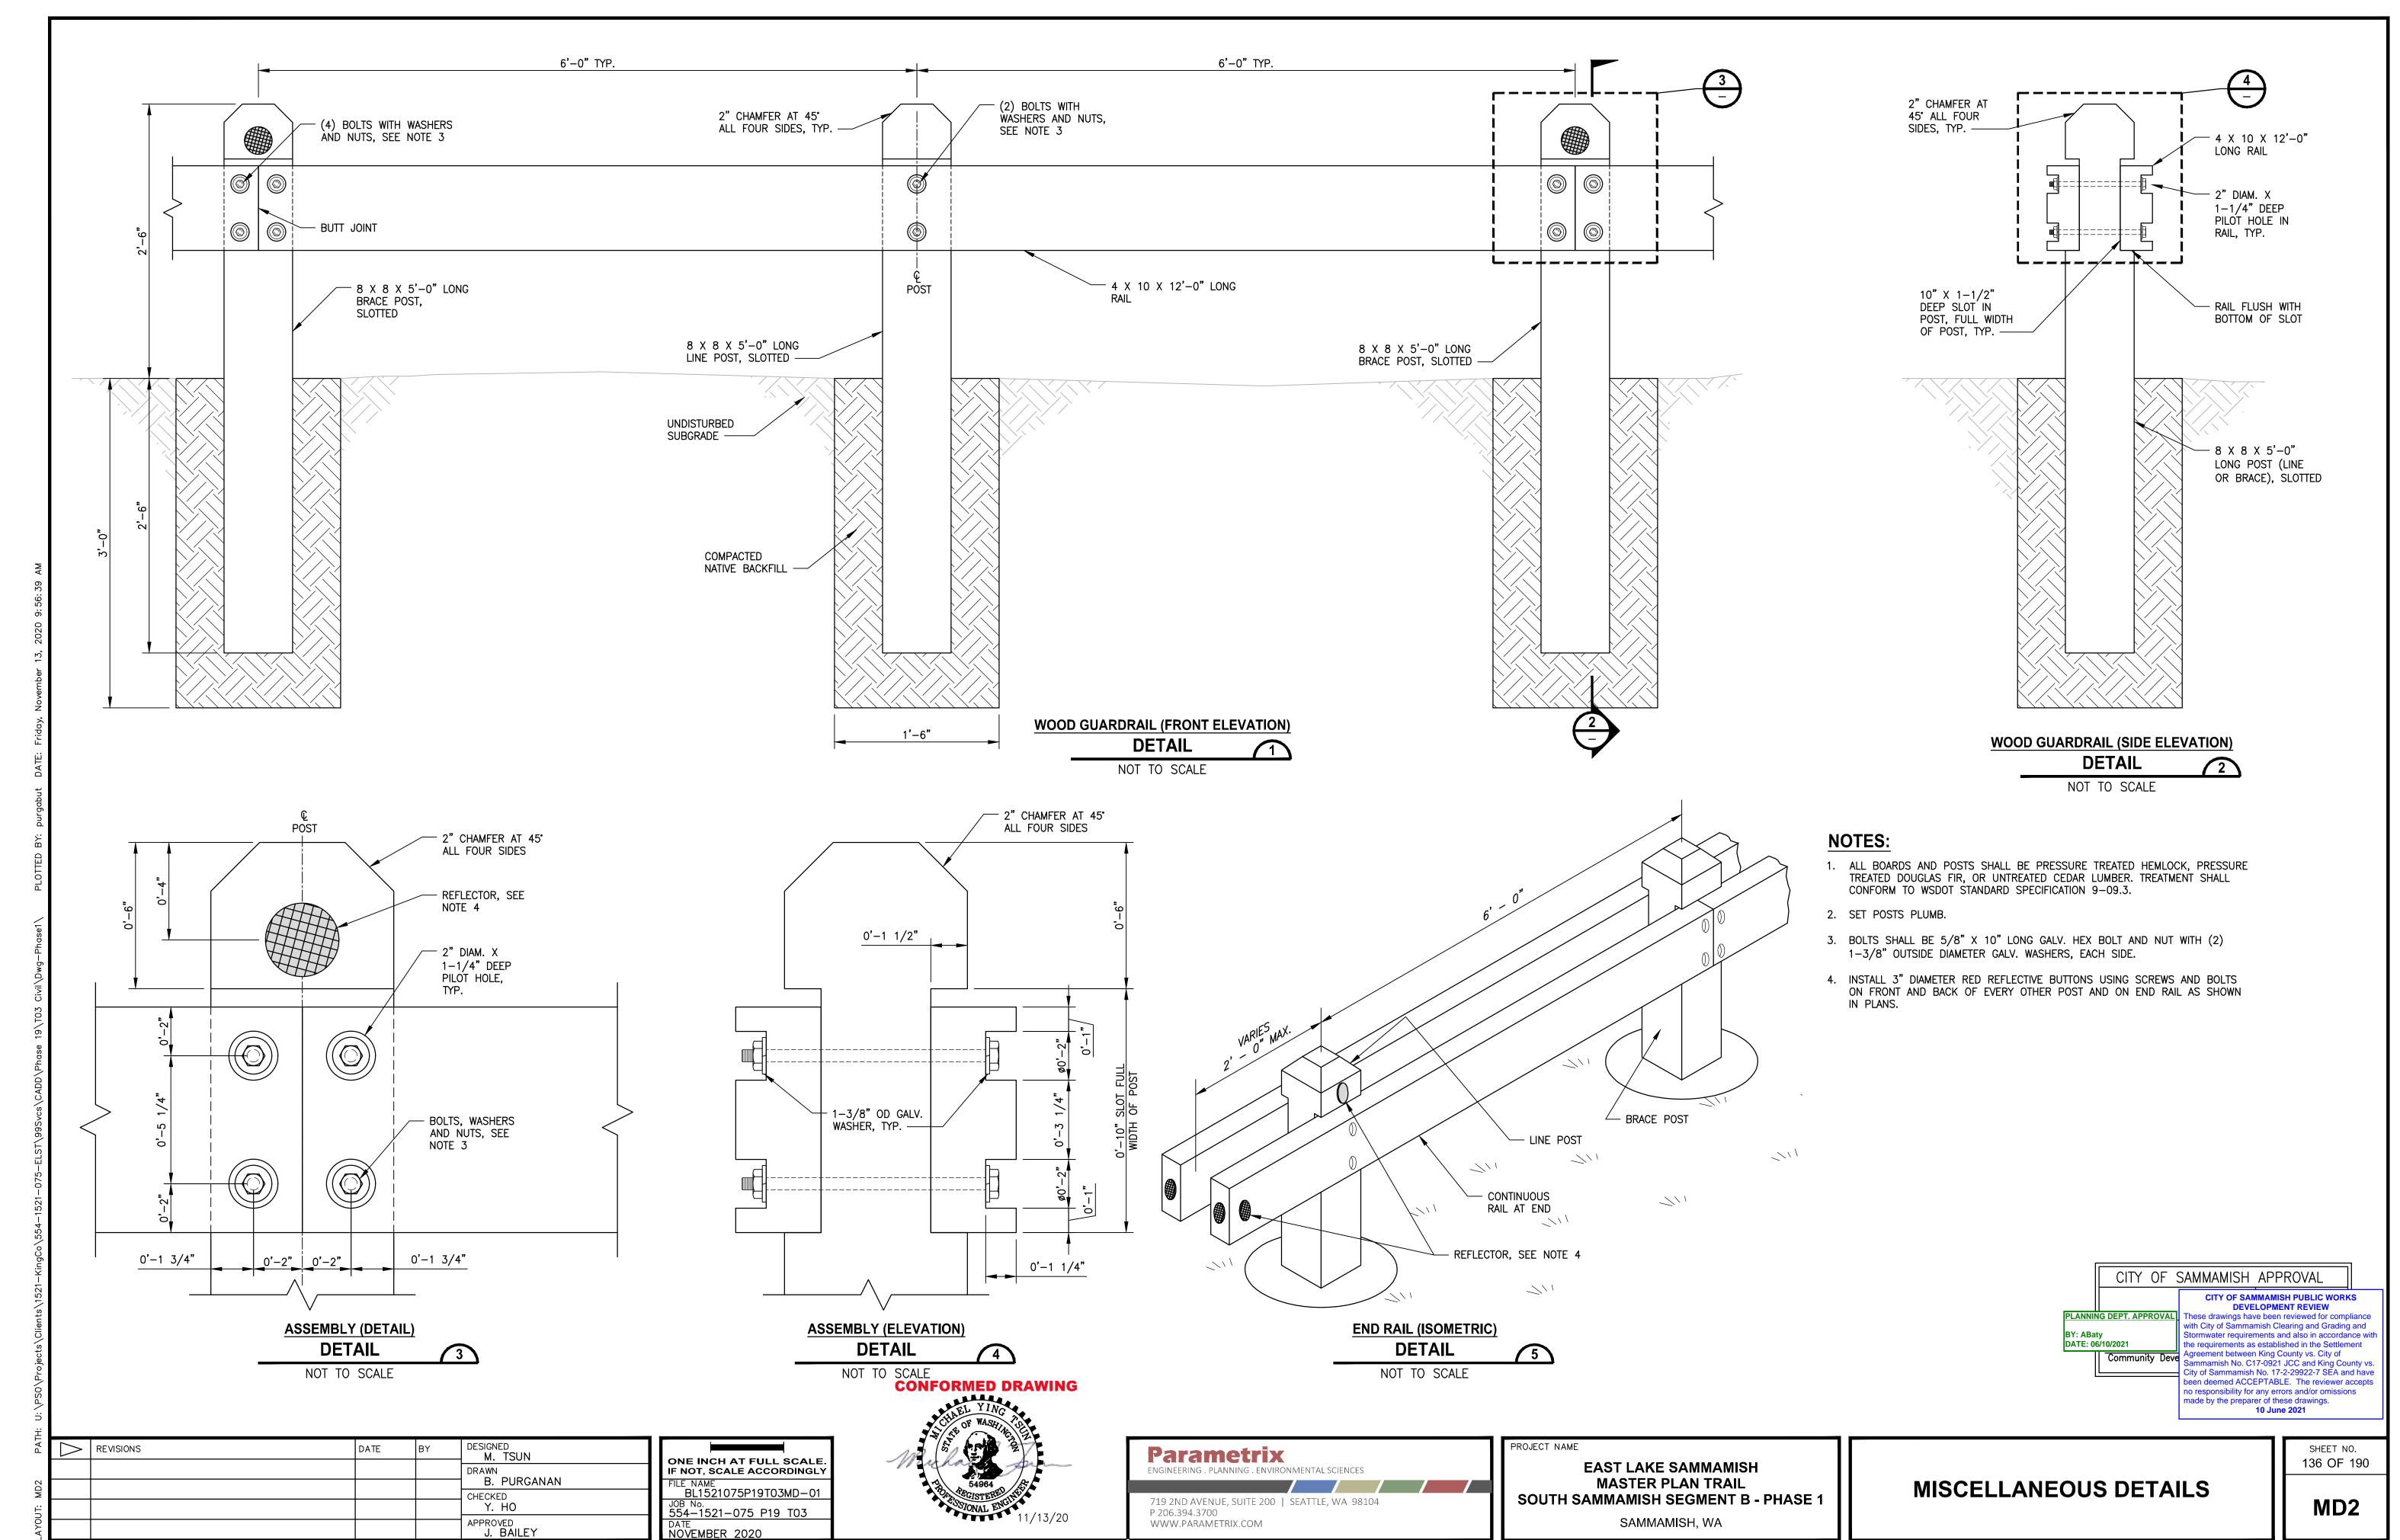

City of Sammamish Page 137 of 191

APPROVED

J. BAILEY

NOVEMBER 2020

SAMMAMISH, WA

- 1. SENSITIVE AREA/WETLAND SIGNS SHALL BE MOUNTED ON SAWN LUMBER FENCE POST EVERY 100 FEET. MOUNT SIGN TO POST USING (2) 1/4" x 2" LONG GALVANIZED STEEL LAG SCREWS WITH GALVANIZED STEEL WASHERS. MINIMUM (2) SIGNS PER FENCE RUN.
- 2. ALL BOARDS AND POSTS SHALL BE UNTREATED CEDAR LUMBER.
- ALL WOOD FASTENERS SHALL BE 3 1/2" LONG, #9 STAR DRIVE FLAT HEAD STAR DRIVE POLYMER COATED DECK SCREWS.
- 4. FENCE POST SHALL BE INSTALLED IN CONCRETE FOOTING (DETAIL 4). UNLESS OTHERWISE APPROVED BY THE KC PARKS ENGINEER.
- 5. FENCE INSTALLED ON OR ADJACENT TO A SLOPE SHALL UTILIZE 12" DIAM. CARDBOARD PIPE.
- 6. GRAVEL BACKFILL FOR DRAINAGE TO BE USED WHERE ALLOWABLE PER KC PARKS ENGINEERS DECISION. GRAVEL BACKFILL FOR DRAINS SHALL CONFORM TO WSDOT STANDARD SPEC 9-03.12(4).