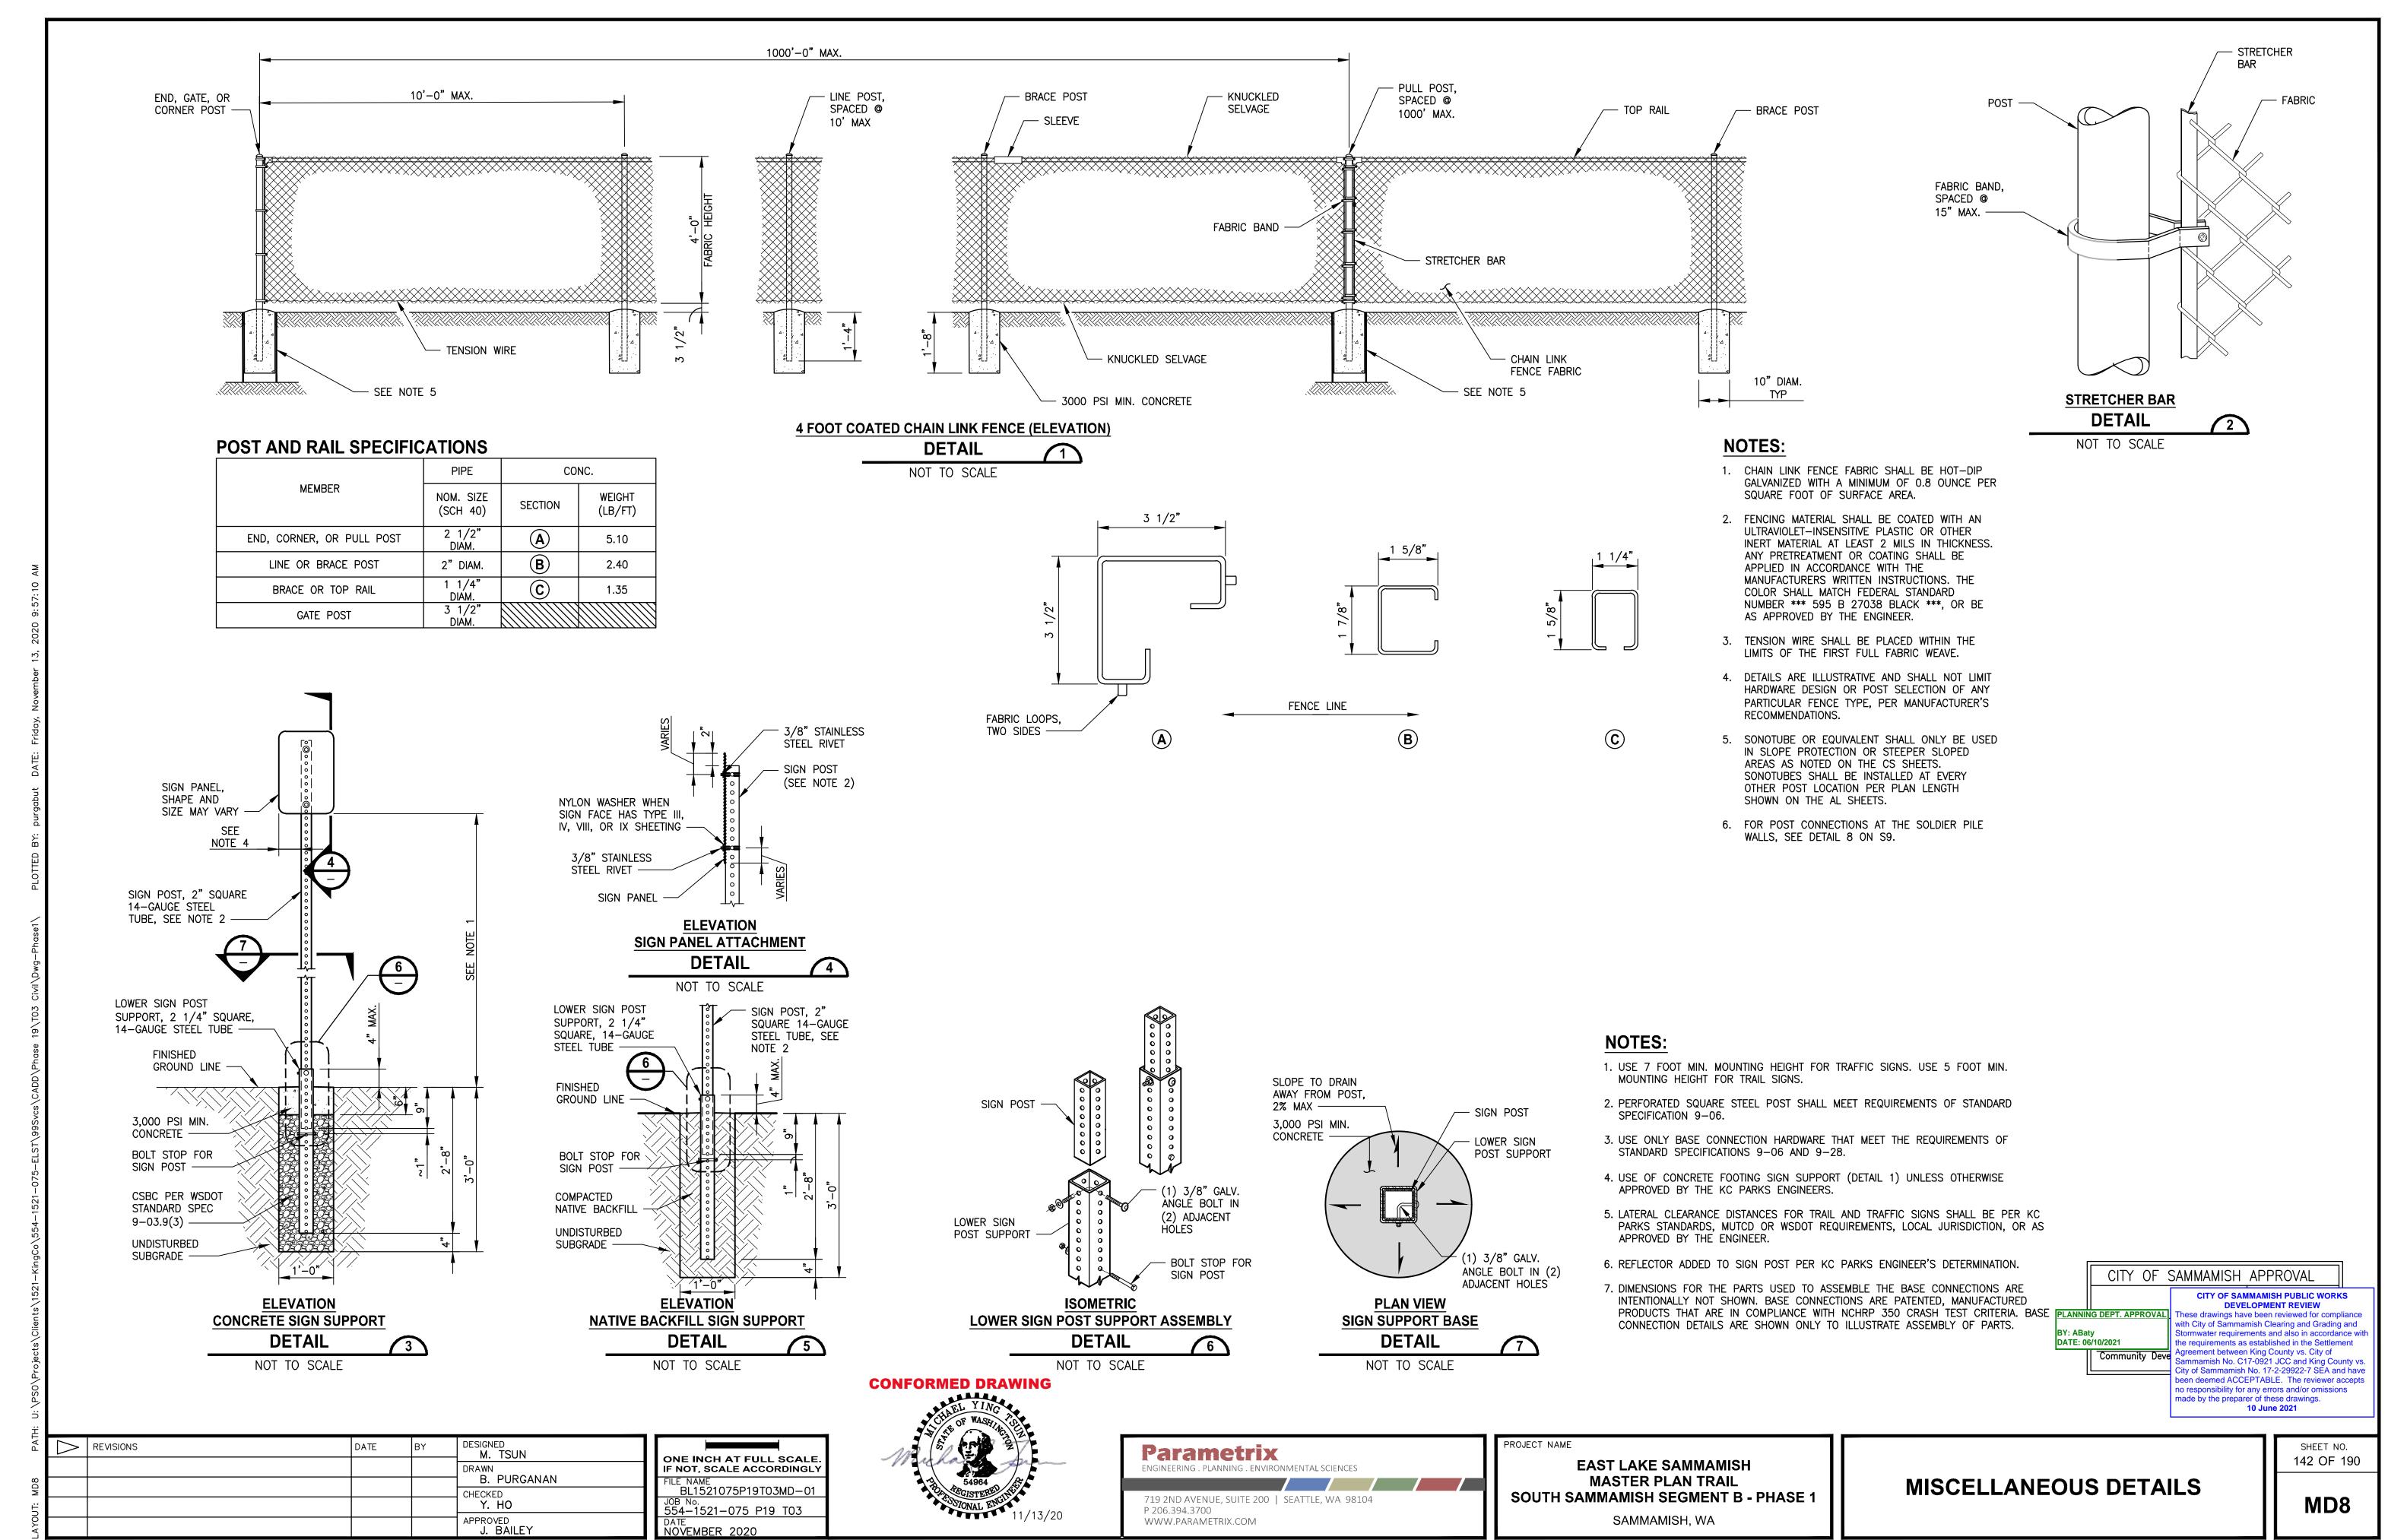

City of Sammamish Page 137 of 191

APPROVED

J. BAILEY

NOVEMBER 2020

SAMMAMISH, WA

- 1. SENSITIVE AREA/WETLAND SIGNS SHALL BE MOUNTED ON SAWN LUMBER FENCE POST EVERY 100 FEET. MOUNT SIGN TO POST USING (2) 1/4" x 2" LONG GALVANIZED STEEL LAG SCREWS WITH GALVANIZED STEEL WASHERS. MINIMUM (2) SIGNS PER FENCE RUN.
- 2. ALL BOARDS AND POSTS SHALL BE UNTREATED CEDAR LUMBER.
- ALL WOOD FASTENERS SHALL BE 3 1/2" LONG, #9 STAR DRIVE FLAT HEAD STAR DRIVE POLYMER COATED DECK SCREWS.
- 4. FENCE POST SHALL BE INSTALLED IN CONCRETE FOOTING (DETAIL 4). UNLESS OTHERWISE APPROVED BY THE KC PARKS ENGINEER.
- 5. FENCE INSTALLED ON OR ADJACENT TO A SLOPE SHALL UTILIZE 12" DIAM. CARDBOARD PIPE.
- 6. GRAVEL BACKFILL FOR DRAINAGE TO BE USED WHERE ALLOWABLE PER KC PARKS ENGINEERS DECISION. GRAVEL BACKFILL FOR DRAINS SHALL CONFORM TO WSDOT STANDARD SPEC 9-03.12(4).