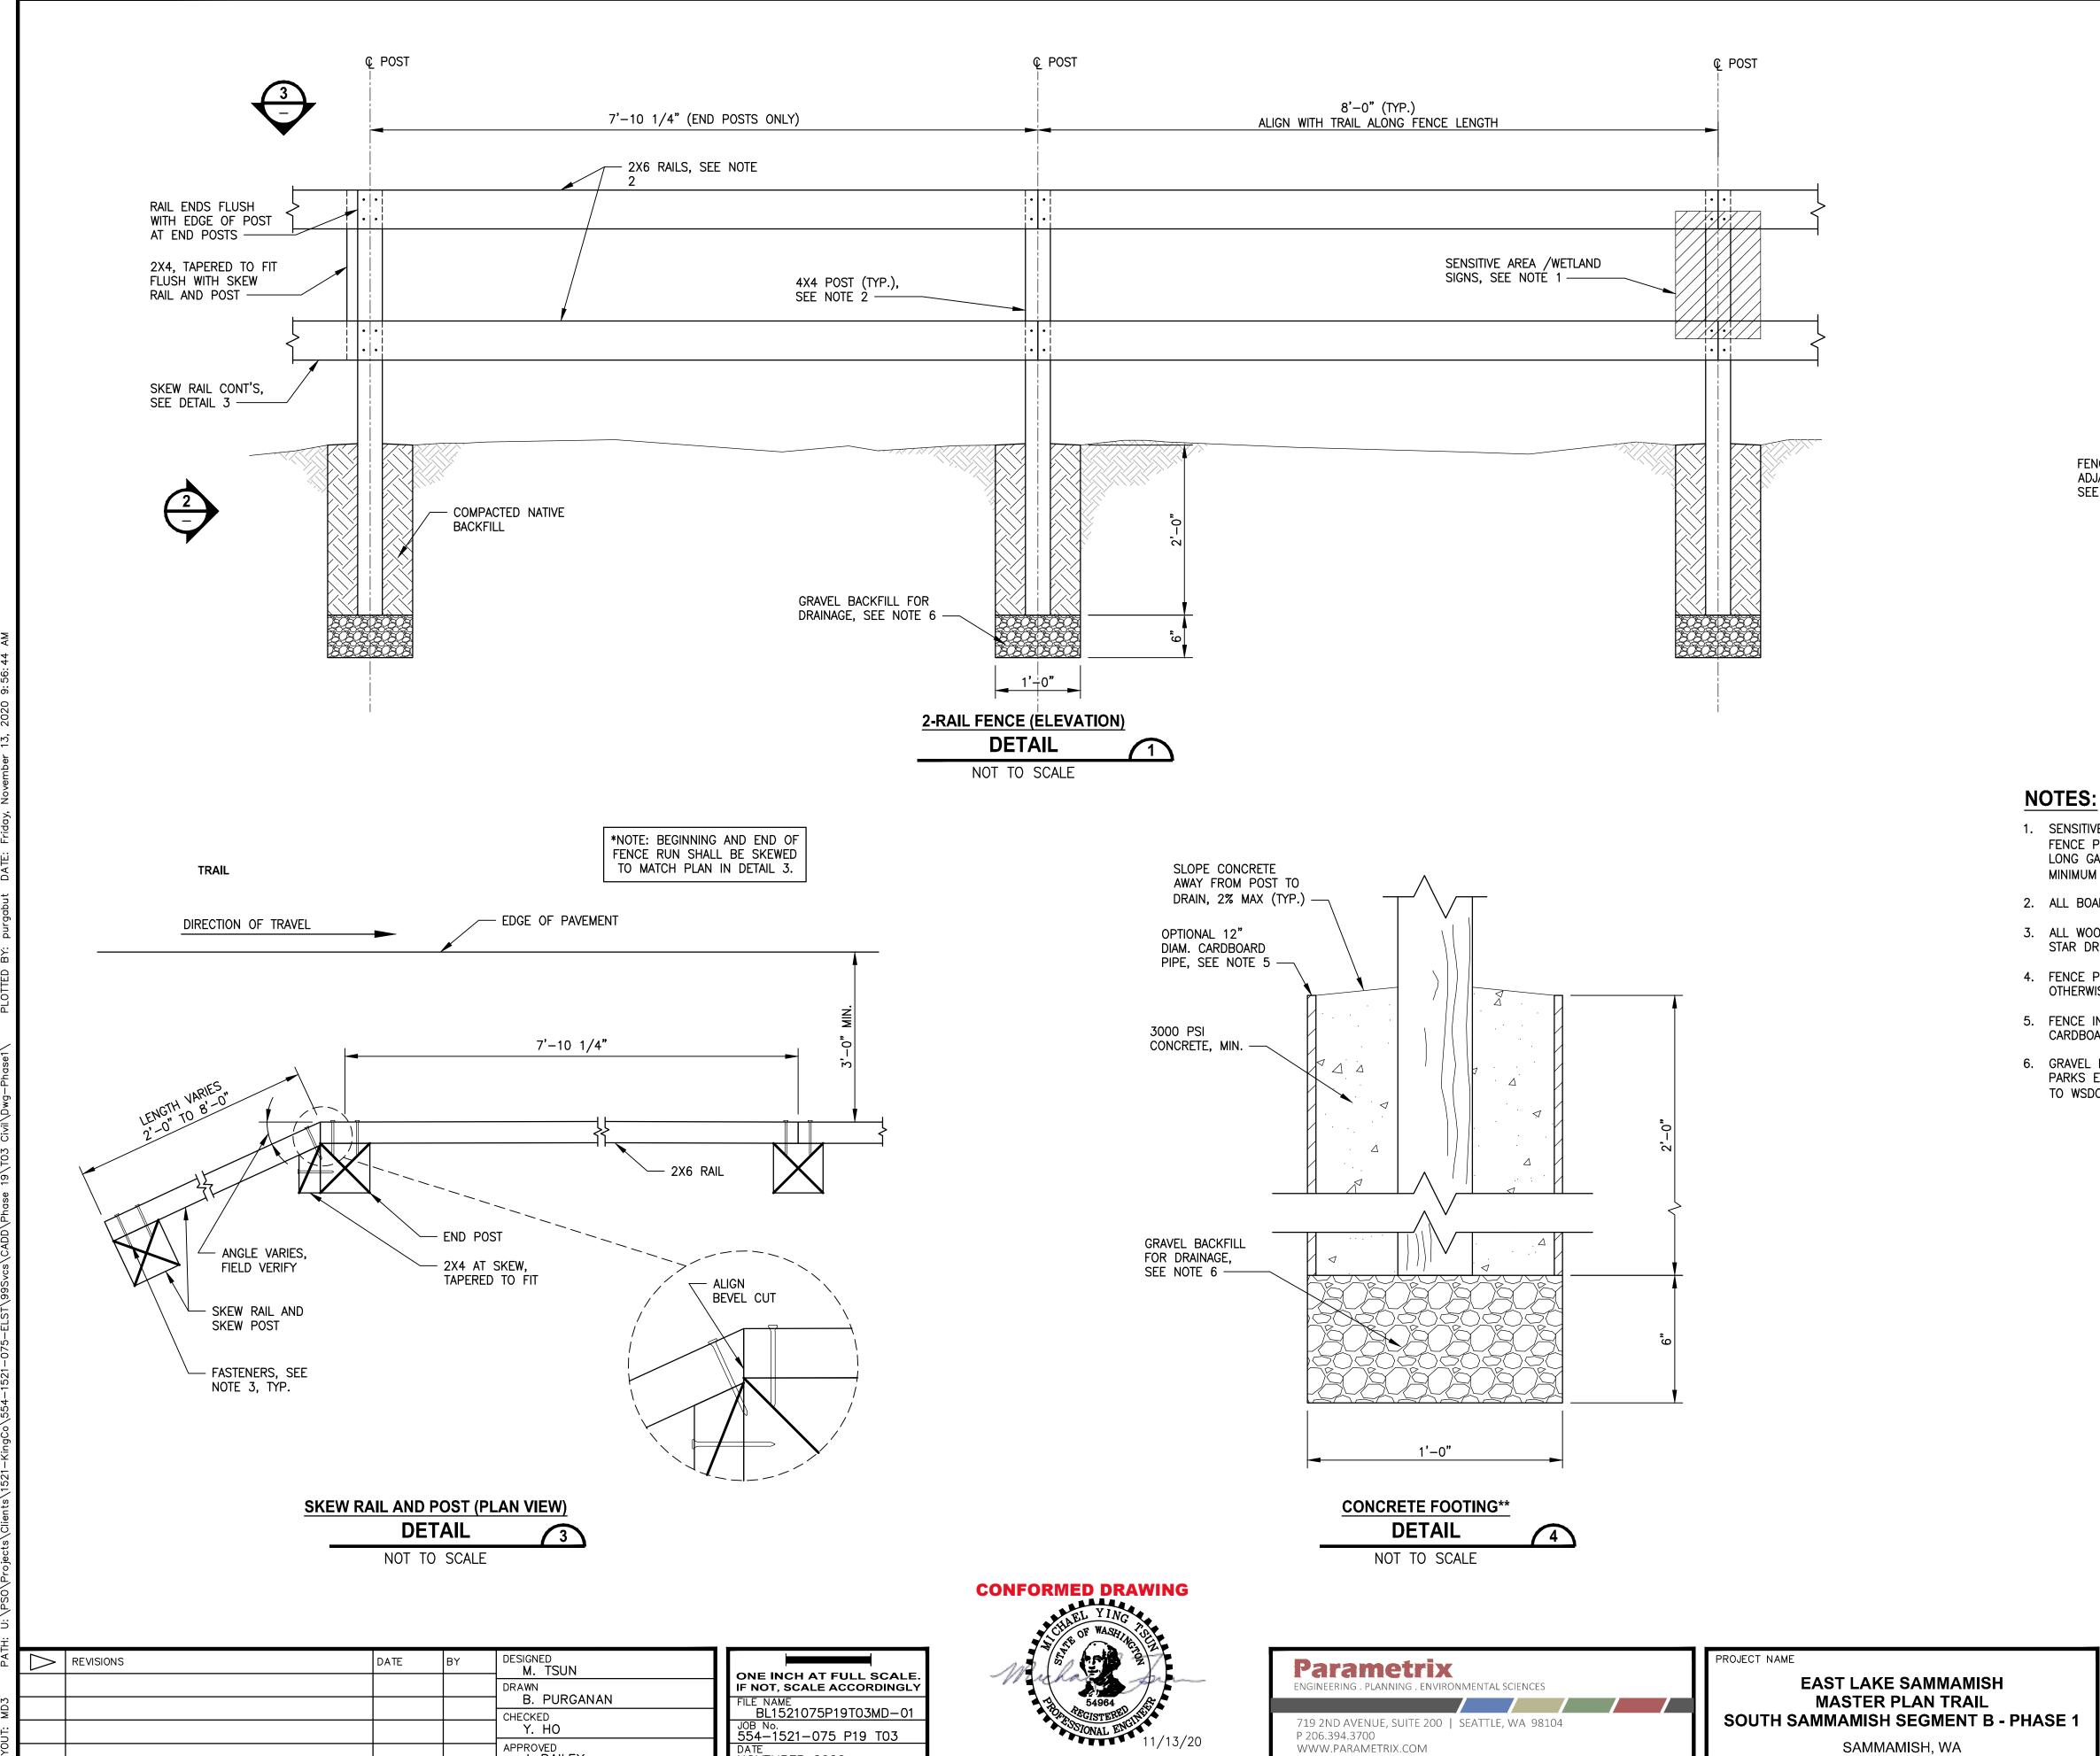

City of Sammamish Page 137 of 191

APPROVED

J. BAILEY

NOVEMBER 2020

SAMMAMISH, WA

- 1. SENSITIVE AREA/WETLAND SIGNS SHALL BE MOUNTED ON SAWN LUMBER FENCE POST EVERY 100 FEET. MOUNT SIGN TO POST USING (2) 1/4" x 2" LONG GALVANIZED STEEL LAG SCREWS WITH GALVANIZED STEEL WASHERS. MINIMUM (2) SIGNS PER FENCE RUN.
- 2. ALL BOARDS AND POSTS SHALL BE UNTREATED CEDAR LUMBER.
- ALL WOOD FASTENERS SHALL BE 3 1/2" LONG, #9 STAR DRIVE FLAT HEAD STAR DRIVE POLYMER COATED DECK SCREWS.
- 4. FENCE POST SHALL BE INSTALLED IN CONCRETE FOOTING (DETAIL 4). UNLESS OTHERWISE APPROVED BY THE KC PARKS ENGINEER.
- 5. FENCE INSTALLED ON OR ADJACENT TO A SLOPE SHALL UTILIZE 12" DIAM. CARDBOARD PIPE.
- 6. GRAVEL BACKFILL FOR DRAINAGE TO BE USED WHERE ALLOWABLE PER KC PARKS ENGINEERS DECISION. GRAVEL BACKFILL FOR DRAINS SHALL CONFORM TO WSDOT STANDARD SPEC 9-03.12(4).