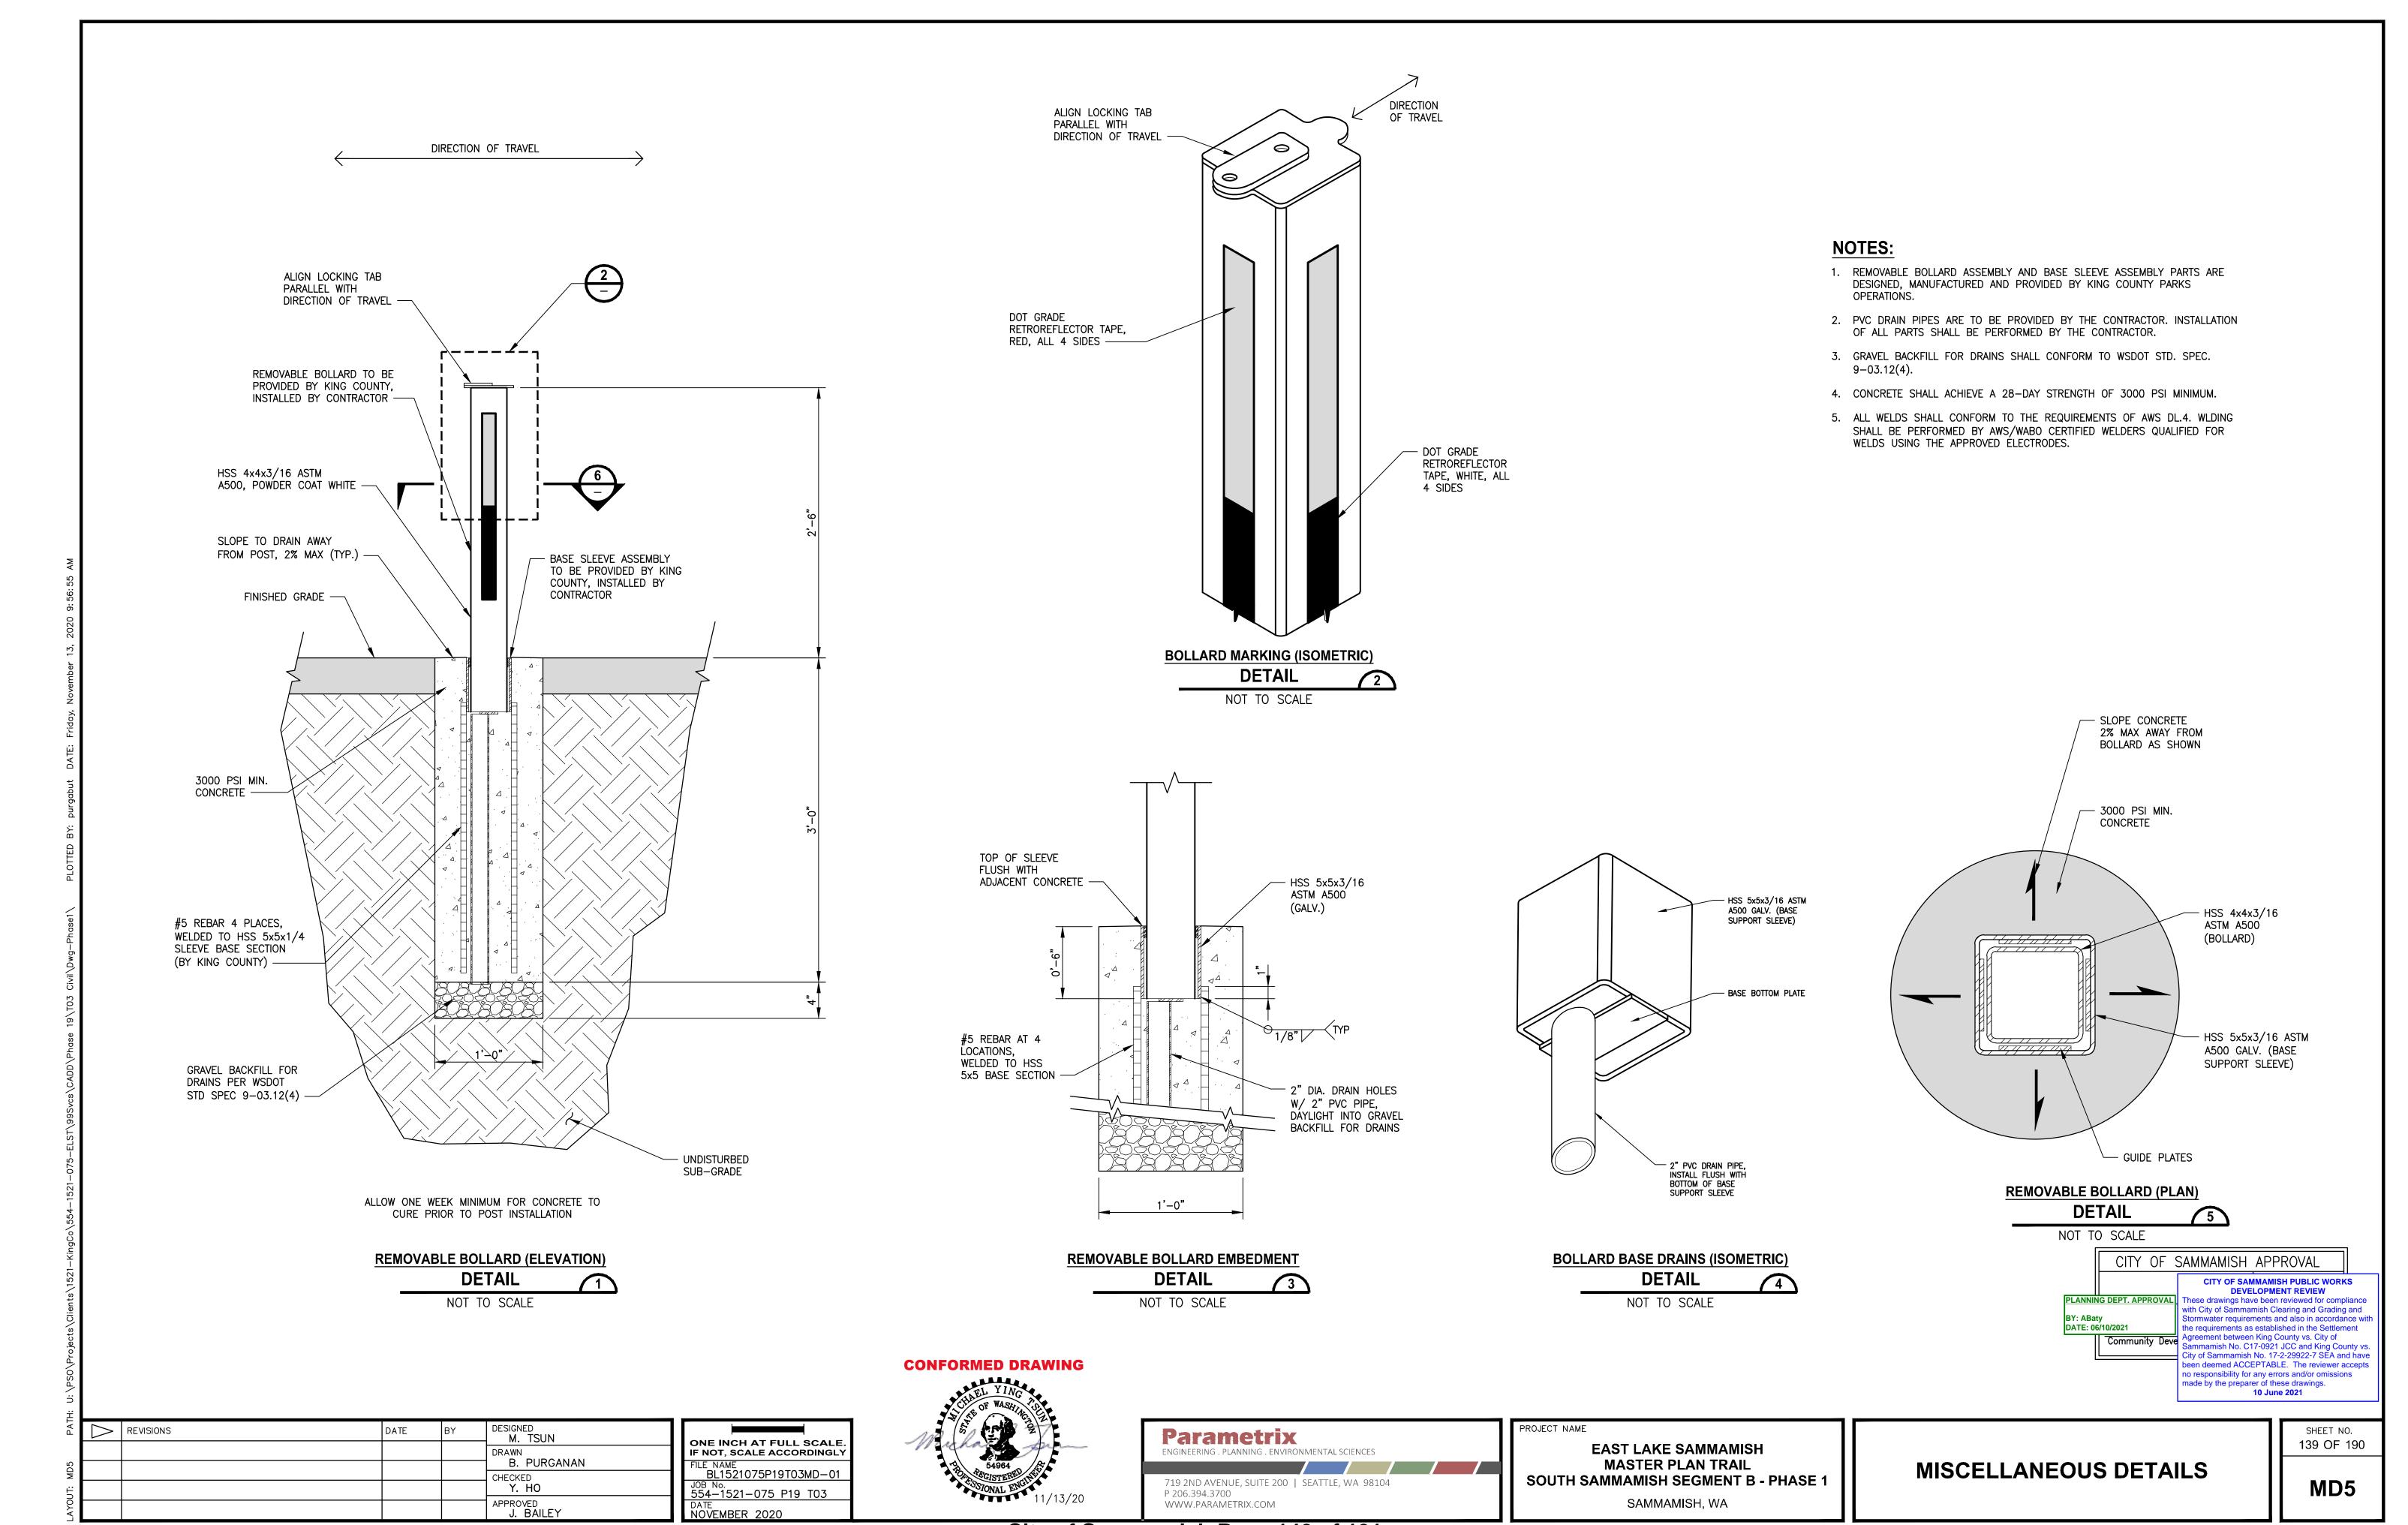

City of Sammamish Page 137 of 191

APPROVED

J. BAILEY

NOVEMBER 2020

SAMMAMISH, WA

- 1. SENSITIVE AREA/WETLAND SIGNS SHALL BE MOUNTED ON SAWN LUMBER FENCE POST EVERY 100 FEET. MOUNT SIGN TO POST USING (2) 1/4" x 2" LONG GALVANIZED STEEL LAG SCREWS WITH GALVANIZED STEEL WASHERS. MINIMUM (2) SIGNS PER FENCE RUN.
- 2. ALL BOARDS AND POSTS SHALL BE UNTREATED CEDAR LUMBER.
- ALL WOOD FASTENERS SHALL BE 3 1/2" LONG, #9 STAR DRIVE FLAT HEAD STAR DRIVE POLYMER COATED DECK SCREWS.
- 4. FENCE POST SHALL BE INSTALLED IN CONCRETE FOOTING (DETAIL 4). UNLESS OTHERWISE APPROVED BY THE KC PARKS ENGINEER.
- 5. FENCE INSTALLED ON OR ADJACENT TO A SLOPE SHALL UTILIZE 12" DIAM. CARDBOARD PIPE.
- 6. GRAVEL BACKFILL FOR DRAINAGE TO BE USED WHERE ALLOWABLE PER KC PARKS ENGINEERS DECISION. GRAVEL BACKFILL FOR DRAINS SHALL CONFORM TO WSDOT STANDARD SPEC 9-03.12(4).

**MISCELLANEOUS DETAILS** 

137 OF 190

MD3

City of Sammamish Page 138 of 191

City of Sammamish Page 139 of 191

City of Sammamish Page 142 of 191

REVISIONS

DATE
BY