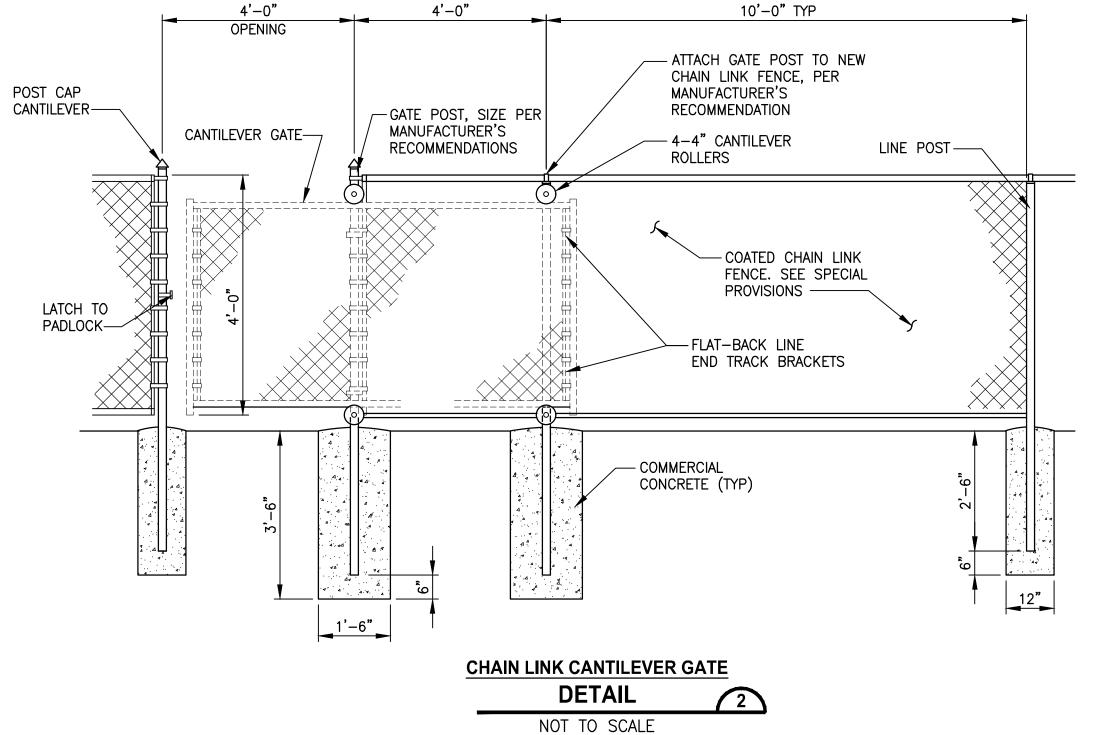

G GALVANIZED STEEL LAG SCREWS WITH GALVANIZED STEEL WASHERS. MINIMUM (2) SIGNS PER FENCE RUN.
- 2. ALL BOARDS AND POSTS SHALL BE UNTREATED CEDAR LUMBER.
- ALL WOOD FASTENERS SHALL BE 3 1/2" LONG, #9 STAR DRIVE FLAT HEAD STAR DRIVE POLYMER COATED DECK SCREWS.
- 4. FENCE POST SHALL BE INSTALLED IN CONCRETE FOOTING (DETAIL 4). UNLESS OTHERWISE APPROVED BY THE KC PARKS ENGINEER.
- 5. FENCE INSTALLED ON OR ADJACENT TO A SLOPE SHALL UTILIZE 12" DIAM. CARDBOARD PIPE.
- 6. GRAVEL BACKFILL FOR DRAINAGE TO BE USED WHERE ALLOWABLE PER KC PARKS ENGINEERS DECISION. GRAVEL BACKFILL FOR DRAINS SHALL CONFORM TO WSDOT STANDARD SPEC 9-03.12(4).



**MISCELLANEOUS DETAILS** 

137 OF 190

MD3

City of Sammamish Page 138 of 191



City of Sammamish Page 139 of 191







City of Sammamish Page 142 of 191









REVISIONS

DATE
BY

DESIGNED
M. TSUN

DRAWN
B. PURGANAN

CHECKED
Y. HO

APPROVED
J. BAILEY

ONE INCH AT FULL SCALE.
IF NOT, SCALE ACCORDINGLY

FILE NAME
BL1521075P19T03MD-01

JOB No.
554-1521-075 P19 T03

DATE
NOVEMBER 2020



**CONFORMED DRAWING** 

| Parametrix engineering. Planning. environmental sciences                              | PF |
|---------------------------------------------------------------------------------------|----|
|                                                                                       |    |
| 719 2ND AVENUE, SUITE 200   SEATTLE, WA 98104<br>P 206.394.3700<br>WWW.PARAMETRIX.COM |    |

EAST LAKE SAMMAMISH
MASTER PLAN TRAIL
SOUTH SAMMAMISH SEGMENT B - PHASE 1
SAMMAMISH, WA

MISCELLANEOUS DETAILS

SHEET NO. 143 OF 190

MD9

City of Sammamish Page 14