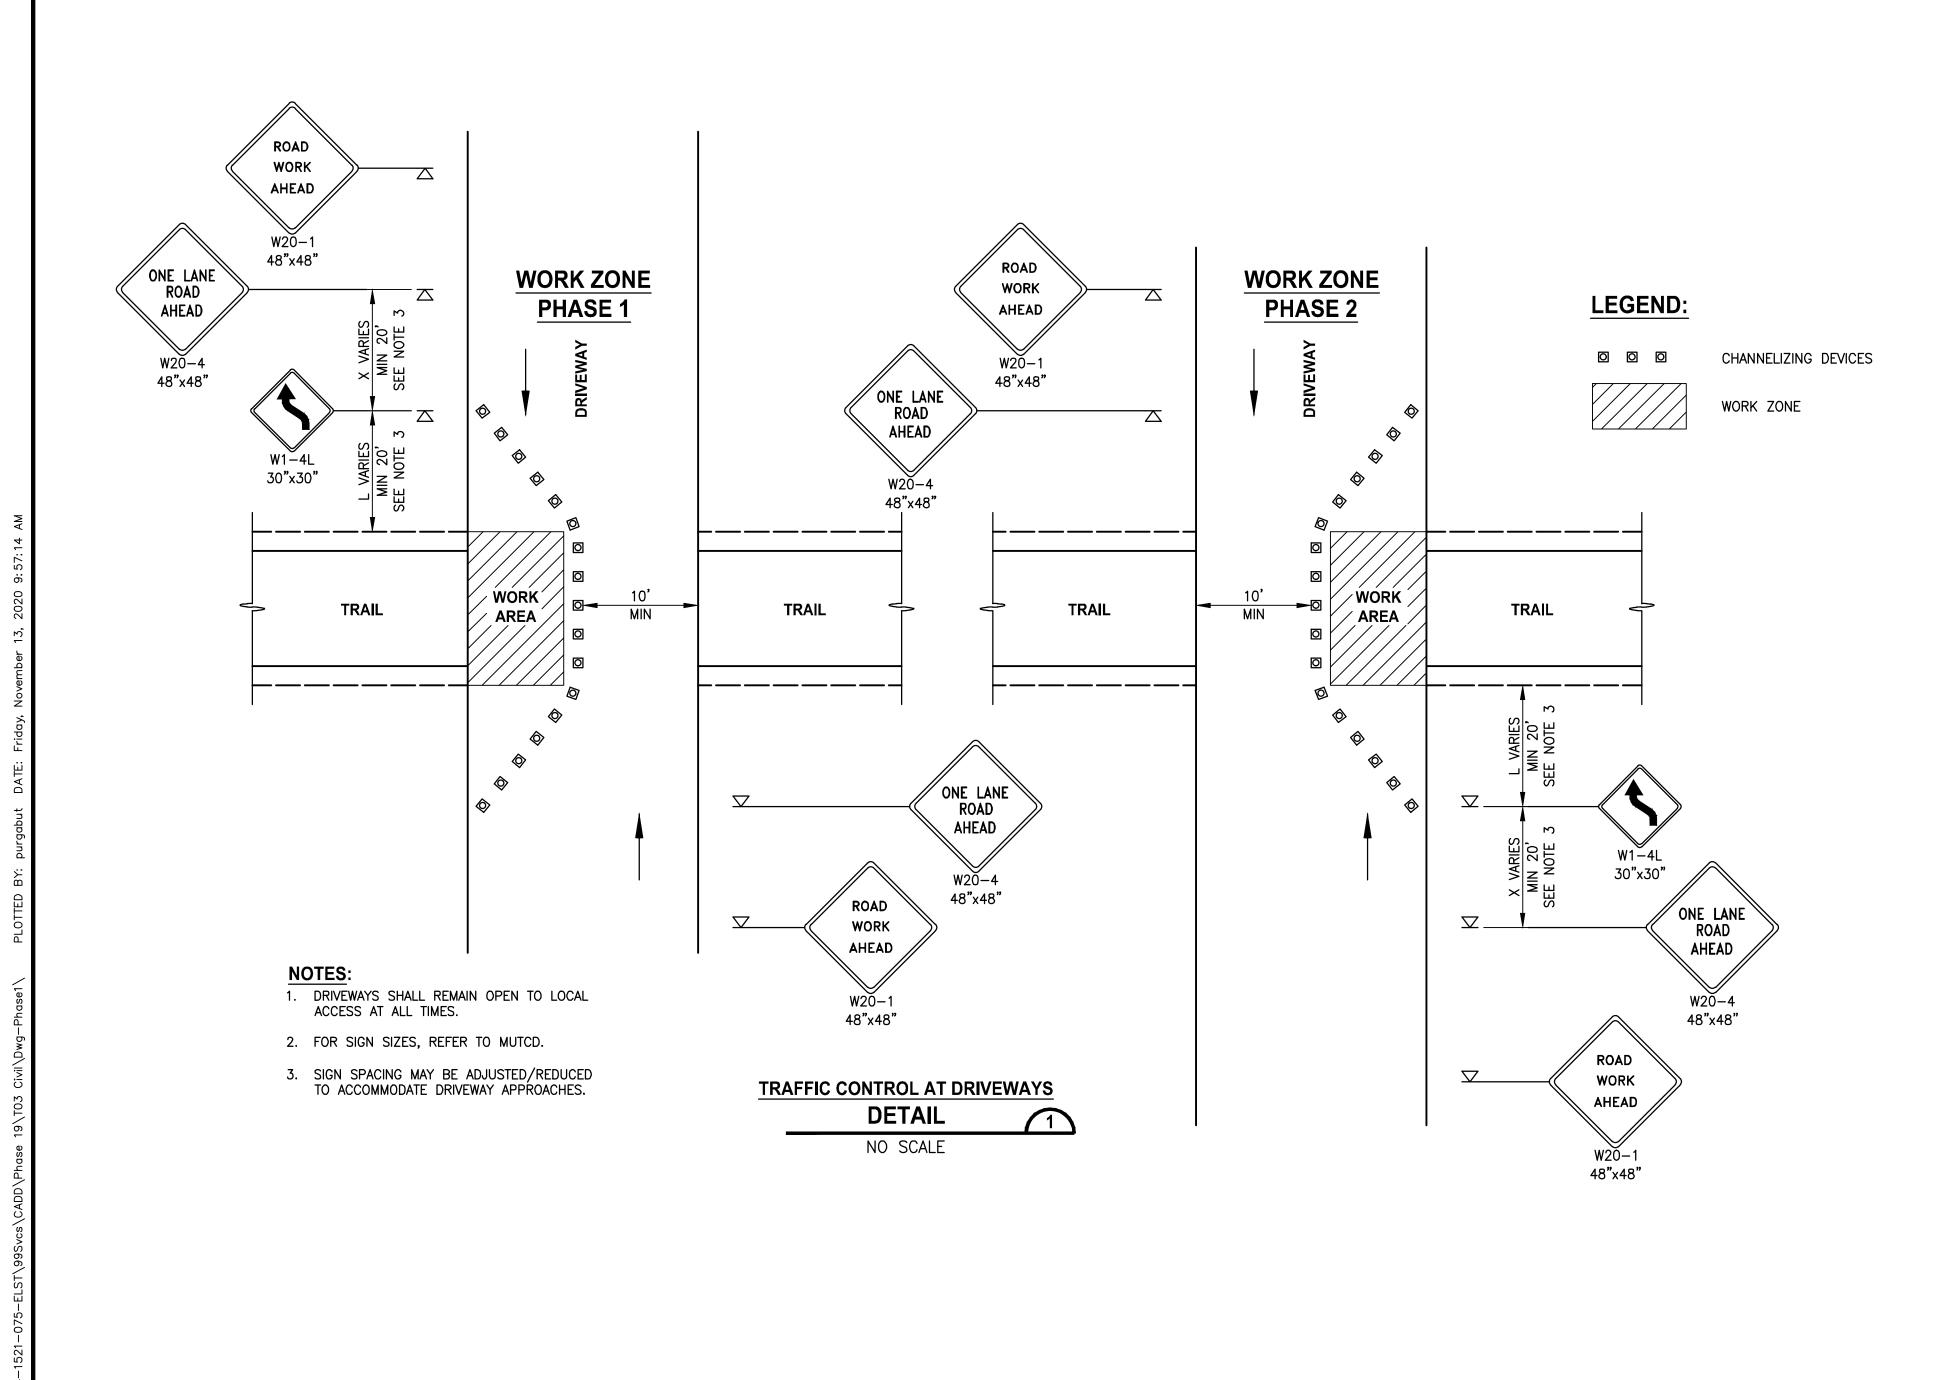

ONG GALVANIZED STEEL LAG SCREWS WITH GALVANIZED STEEL WASHERS. MINIMUM (2) SIGNS PER FENCE RUN.
- 2. ALL BOARDS AND POSTS SHALL BE UNTREATED CEDAR LUMBER.
- ALL WOOD FASTENERS SHALL BE 3 1/2" LONG, #9 STAR DRIVE FLAT HEAD STAR DRIVE POLYMER COATED DECK SCREWS.
- 4. FENCE POST SHALL BE INSTALLED IN CONCRETE FOOTING (DETAIL 4). UNLESS OTHERWISE APPROVED BY THE KC PARKS ENGINEER.
- 5. FENCE INSTALLED ON OR ADJACENT TO A SLOPE SHALL UTILIZE 12" DIAM. CARDBOARD PIPE.
- 6. GRAVEL BACKFILL FOR DRAINAGE TO BE USED WHERE ALLOWABLE PER KC PARKS ENGINEERS DECISION. GRAVEL BACKFILL FOR DRAINS SHALL CONFORM TO WSDOT STANDARD SPEC 9-03.12(4).



**MISCELLANEOUS DETAILS** 

137 OF 190

MD3

City of Sammamish Page 138 of 191



City of Sammamish Page 139 of 191







City of Sammamish Page 142 of 191









REVISIONS

DATE
BY

DESIGNED
M. TSUN

DRAWN
B. PURGANAN

CHECKED
Y. HO

APPROVED
J. BAILEY

ONE INCH AT FULL SCALE.
IF NOT, SCALE ACCORDINGLY

FILE NAME
BL1521075P19T03MD-01

JOB No.
554-1521-075 P19 T03

DATE
NOVEMBER 2020



**CONFORMED DRAWING** 

| Parametrix engineering. Planning. environmental sciences                              | PF |
|---------------------------------------------------------------------------------------|----|
|                                                                                       |    |
| 719 2ND AVENUE, SUITE 200   SEATTLE, WA 98104<br>P 206.394.3700<br>WWW.PARAMETRIX.COM |    |

EAST LAKE SAMMAMISH
MASTER PLAN TRAIL
SOUTH SAMMAMISH SEGMENT B - PHASE 1
SAMMAMISH, WA

MISCELLANEOUS DETAILS

SHEET NO. 143 OF 190

MD9

City of Sammamish Page