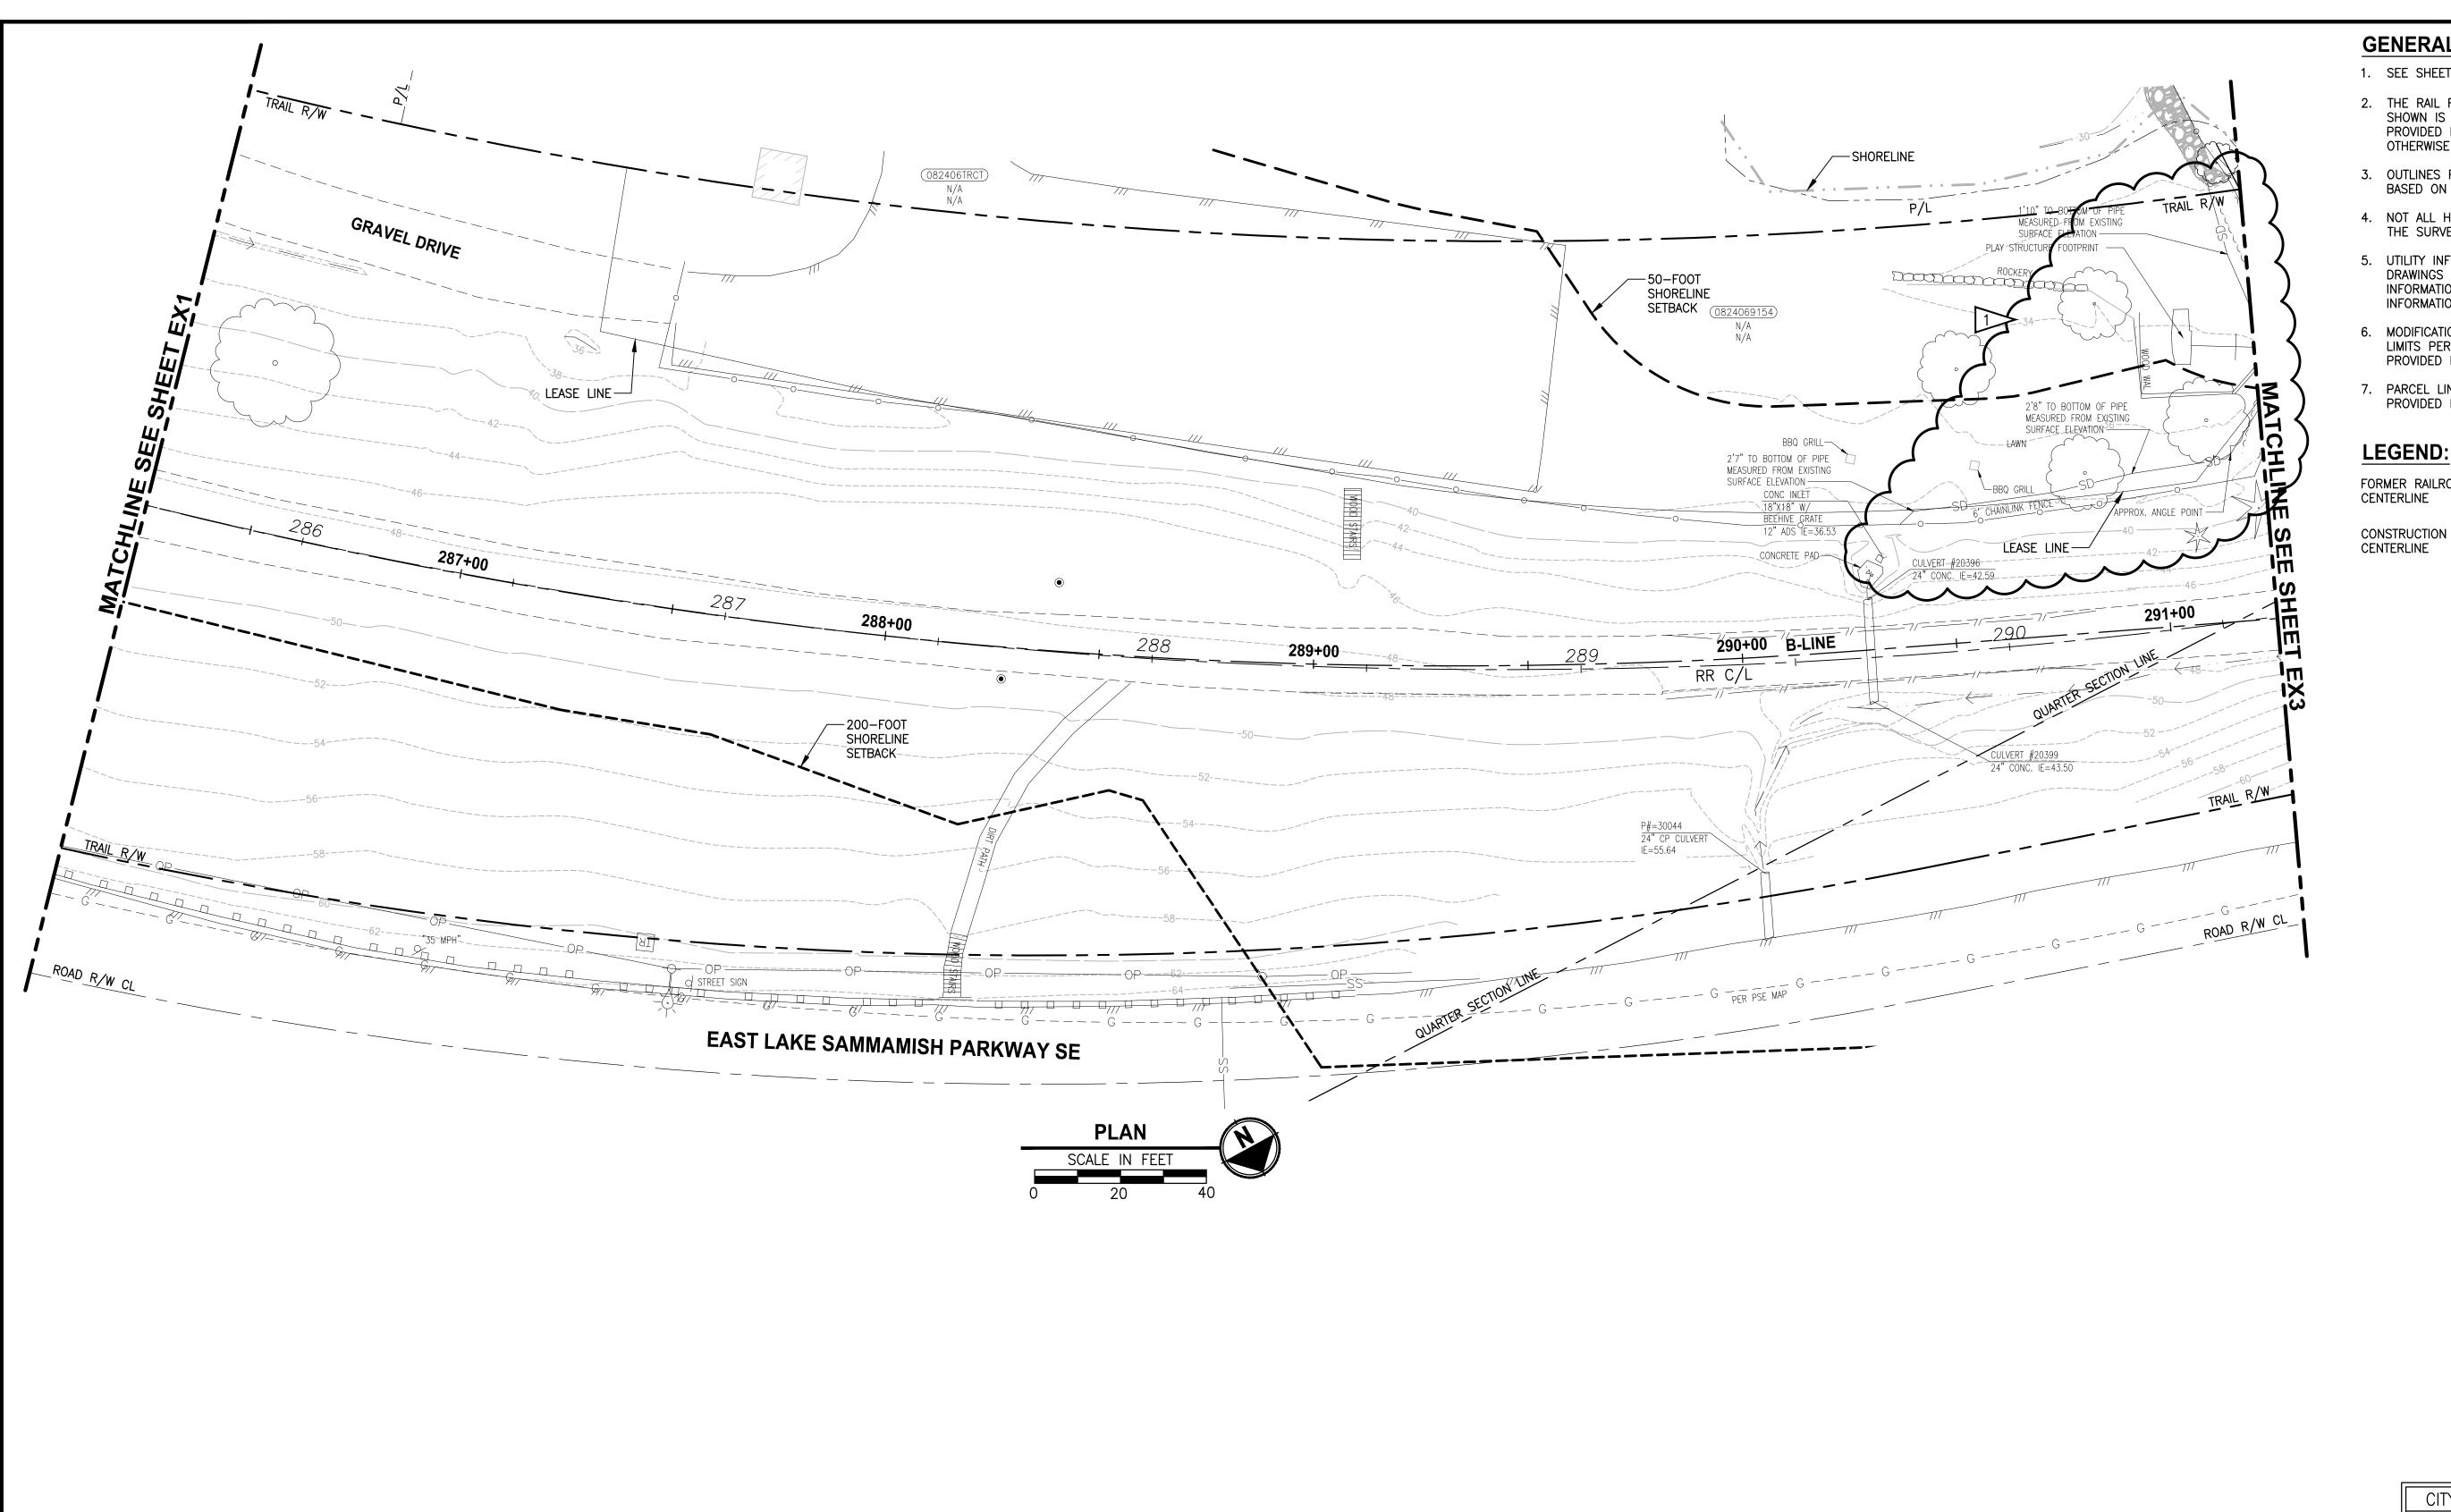

## **GENERAL NOTES:**

- 1. SEE SHEET G4 FOR SYMBOL AND LINE LEGEND.
- 2. THE RAIL ROAD CENTERLINE (RR CL) & R/W LINES SHOWN IS BASED ON THE RIGHT OF WAY DRAWINGS PROVIDED BY KING COUNTY, DATED 1998, UNLESS OTHERWISE NOTED.
- 3. OUTLINES FOR BUILDING STRUCTURES SHOWN ARE BASED ON GIS AND AERIAL PHOTOS, DATED 2016.
- 4. NOT ALL HEDGES AND ARBORVITAES ARE INCLUDED IN THE SURVEY.
- 5. UTILITY INFORMATION IS BASED ON AVAILABLE RECORD DRAWINGS PROVIDED BY UTILITY COMPANIES AND INFORMATION PROVIDED BY OWNERS. POTHOLING INFORMATION HAS NOT BEEN INCORPORATED.
- 6. MODIFICATIONS WERE DONE TO THE RIGHT OF WAY LIMITS PER SUPPLEMENTAL RECORD DOCUMENTATION AS PROVIDED BY KC.
- 7. PARCEL LINES WERE UPDATED PER GIS INFORMATION PROVIDED BY COUNTY, DATED 2016.

## LEGEND:

FORMER RAILROAD CENTERLINE

220 RR C/L

CONSTRUCTION CENTERLINE

220+00 B-LINE

CITY OF SAMMAMISH APPROVAL

DATE: 06/10/2021

with City of Sammamish Clearing and Grading and Stormwater requirements and also in accordance wi the requirements as established in the Settlement Community Deve Agreement between King County vs. City of Sammamish No. C17-0921 JCC and King County v City of Sammamish No. 17-2-29922-7 SEA and have een deemed ACCEPTABLE. The reviewer accepts no responsibility for any errors and/or omissions made by the preparer of these drawings.

10 June 2021

**CONFORMED DRAWING** 

ONE INCH AT FULL SCALE. IF NOT, SCALE ACCORDINGLY

**Parametrix** ENGINEERING . PLANNING . ENVIRONMENTAL SCIENCES 719 2ND AVENUE, SUITE 200 | SEATTLE, WA 98104 P 206.394.3700 WWW.PARAMETRIX.COM

EAST LAKE SAMMAMISH **MASTER PLAN TRAIL** SOUTH SAMMAMISH SEGMENT B - PHASE 1 SAMMAMISH, WA

**EXISTING CONDITIONS PLAN** 

15 OF 190

EX7

CHECKED

DESIGNED R. PUSEY

B. PURGANAN

REVISIONS