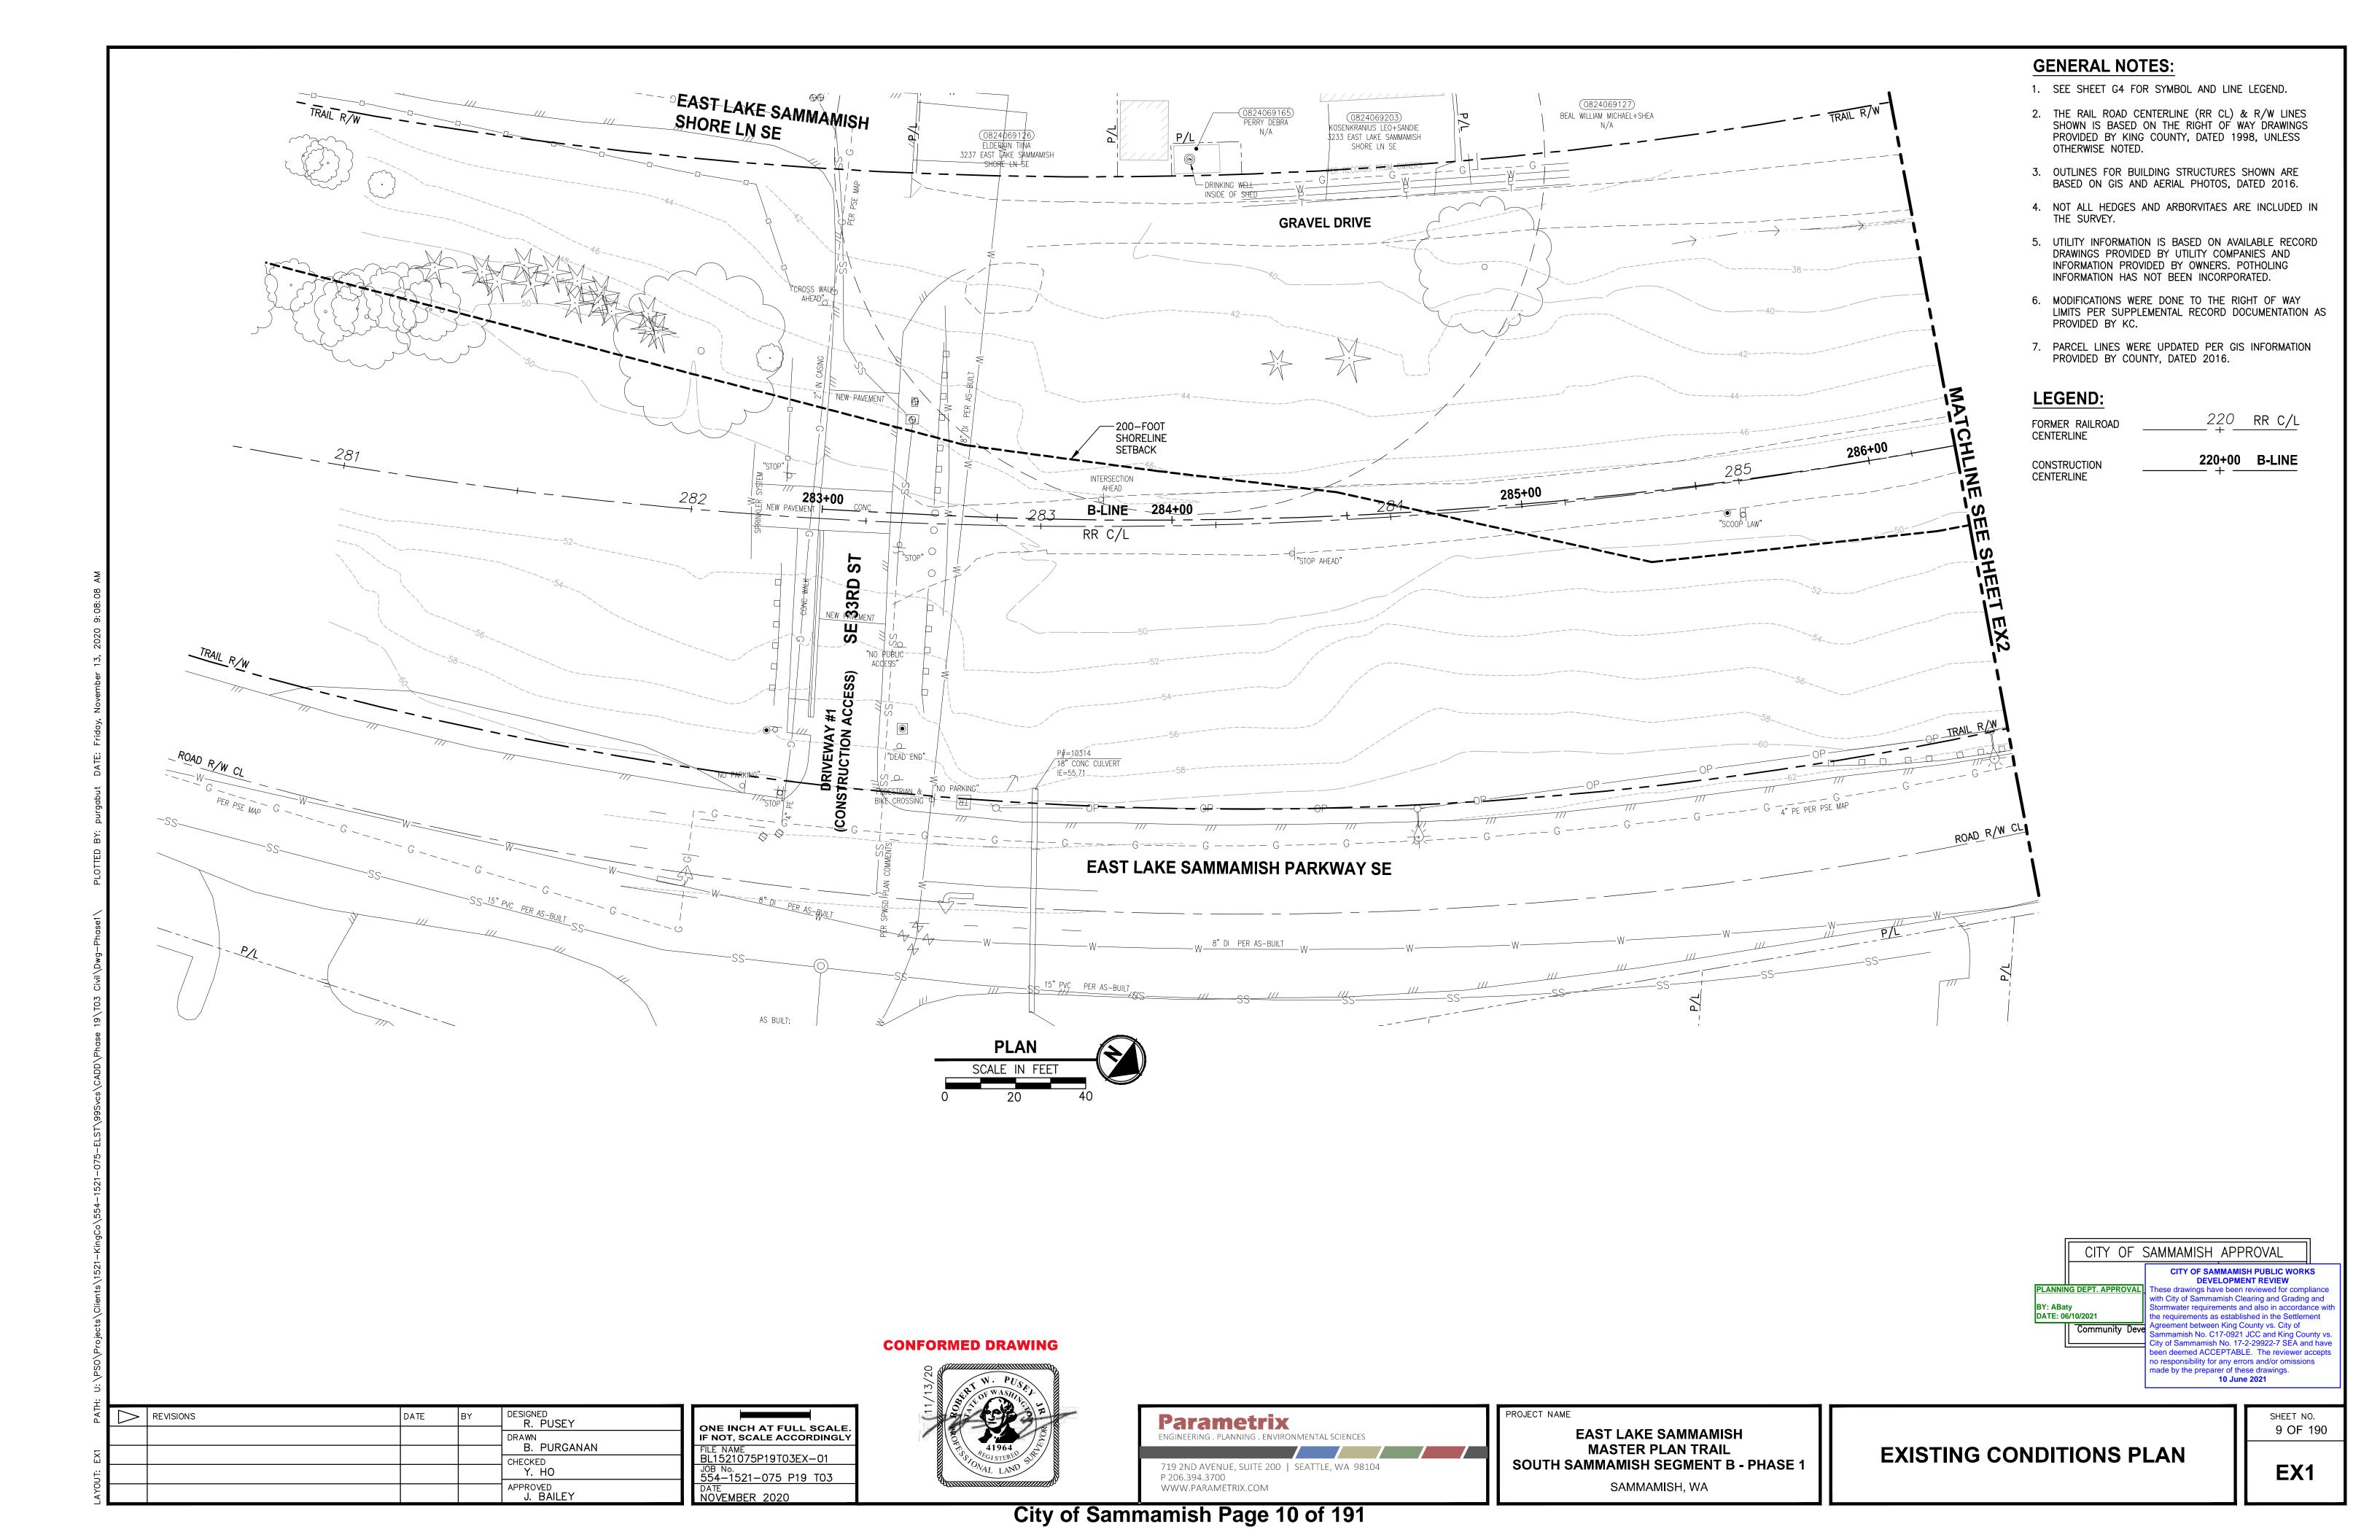

## **GENERAL NOTES:**

- 1. SEE SHEET G4 FOR SYMBOL AND LINE LEGEND.
- 2. THE RAIL ROAD CENTERLINE (RR CL) & R/W LINES SHOWN IS BASED ON THE RIGHT OF WAY DRAWINGS PROVIDED BY KING COUNTY, DATED 1998, UNLESS OTHERWISE NOTED.
- 3. OUTLINES FOR BUILDING STRUCTURES SHOWN ARE BASED ON GIS AND AERIAL PHOTOS, DATED 2016.
- 4. NOT ALL HEDGES AND ARBORVITAES ARE INCLUDED IN THE SURVEY.
- 5. UTILITY INFORMATION IS BASED ON AVAILABLE RECORD DRAWINGS PROVIDED BY UTILITY COMPANIES AND INFORMATION PROVIDED BY OWNERS. POTHOLING INFORMATION HAS NOT BEEN INCORPORATED.
- 6. MODIFICATIONS WERE DONE TO THE RIGHT OF WAY LIMITS PER SUPPLEMENTAL RECORD DOCUMENTATION AS PROVIDED BY KC.
- 7. PARCEL LINES WERE UPDATED PER GIS INFORMATION PROVIDED BY COUNTY, DATED 2016.

FORMER RAILROAD

220 RR C/L

CONSTRUCTION

220+00 B-LINE

CITY OF SAMMAMISH APPROVAL

DATE: 06/10/2021

CITY OF SAMMAMISH PUBLIC WORKS DEVELOPMENT REVIEW with City of Sammamish Clearing and Grading and Stormwater requirements and also in accordance wi Community Deve Agreement between King County vs. City of Sammamish No. C17-0921 JCC and King County v City of Sammamish No. 17-2-29922-7 SEA and hav een deemed ACCEPTABLE. The reviewer accepts no responsibility for any errors and/or omissions made by the preparer of these drawings.

10 June 2021

DESIGNED R. PUSEY

CHECKED

Y. HO

APPROVED

J. BAILEY

B. PURGANAN

2/8/21 CB

REVISIONS

ADDENDUM #1

ONE INCH AT FULL SCALE. IF NOT, SCALE ACCORDINGLY BL1521075P19T03EX-01 JOB No. 554-1521-075 P19 T03 NOVEMBER 2020

**CONFORMED DRAWING** 

**Parametrix** ENGINEERING . PLANNING . ENVIRONMENTAL SCIENCES 719 2ND AVENUE, SUITE 200 | SEATTLE, WA 98104 P 206.394.3700 WWW.PARAMETRIX.COM

EAST LAKE SAMMAMISH **MASTER PLAN TRAIL** SOUTH SAMMAMISH SEGMENT B - PHASE 1 SAMMAMISH, WA

**EXISTING CONDITIONS PLAN** 

SHEET NO. 10 OF 190

EX2

City of Sammamish Page 11 of 191