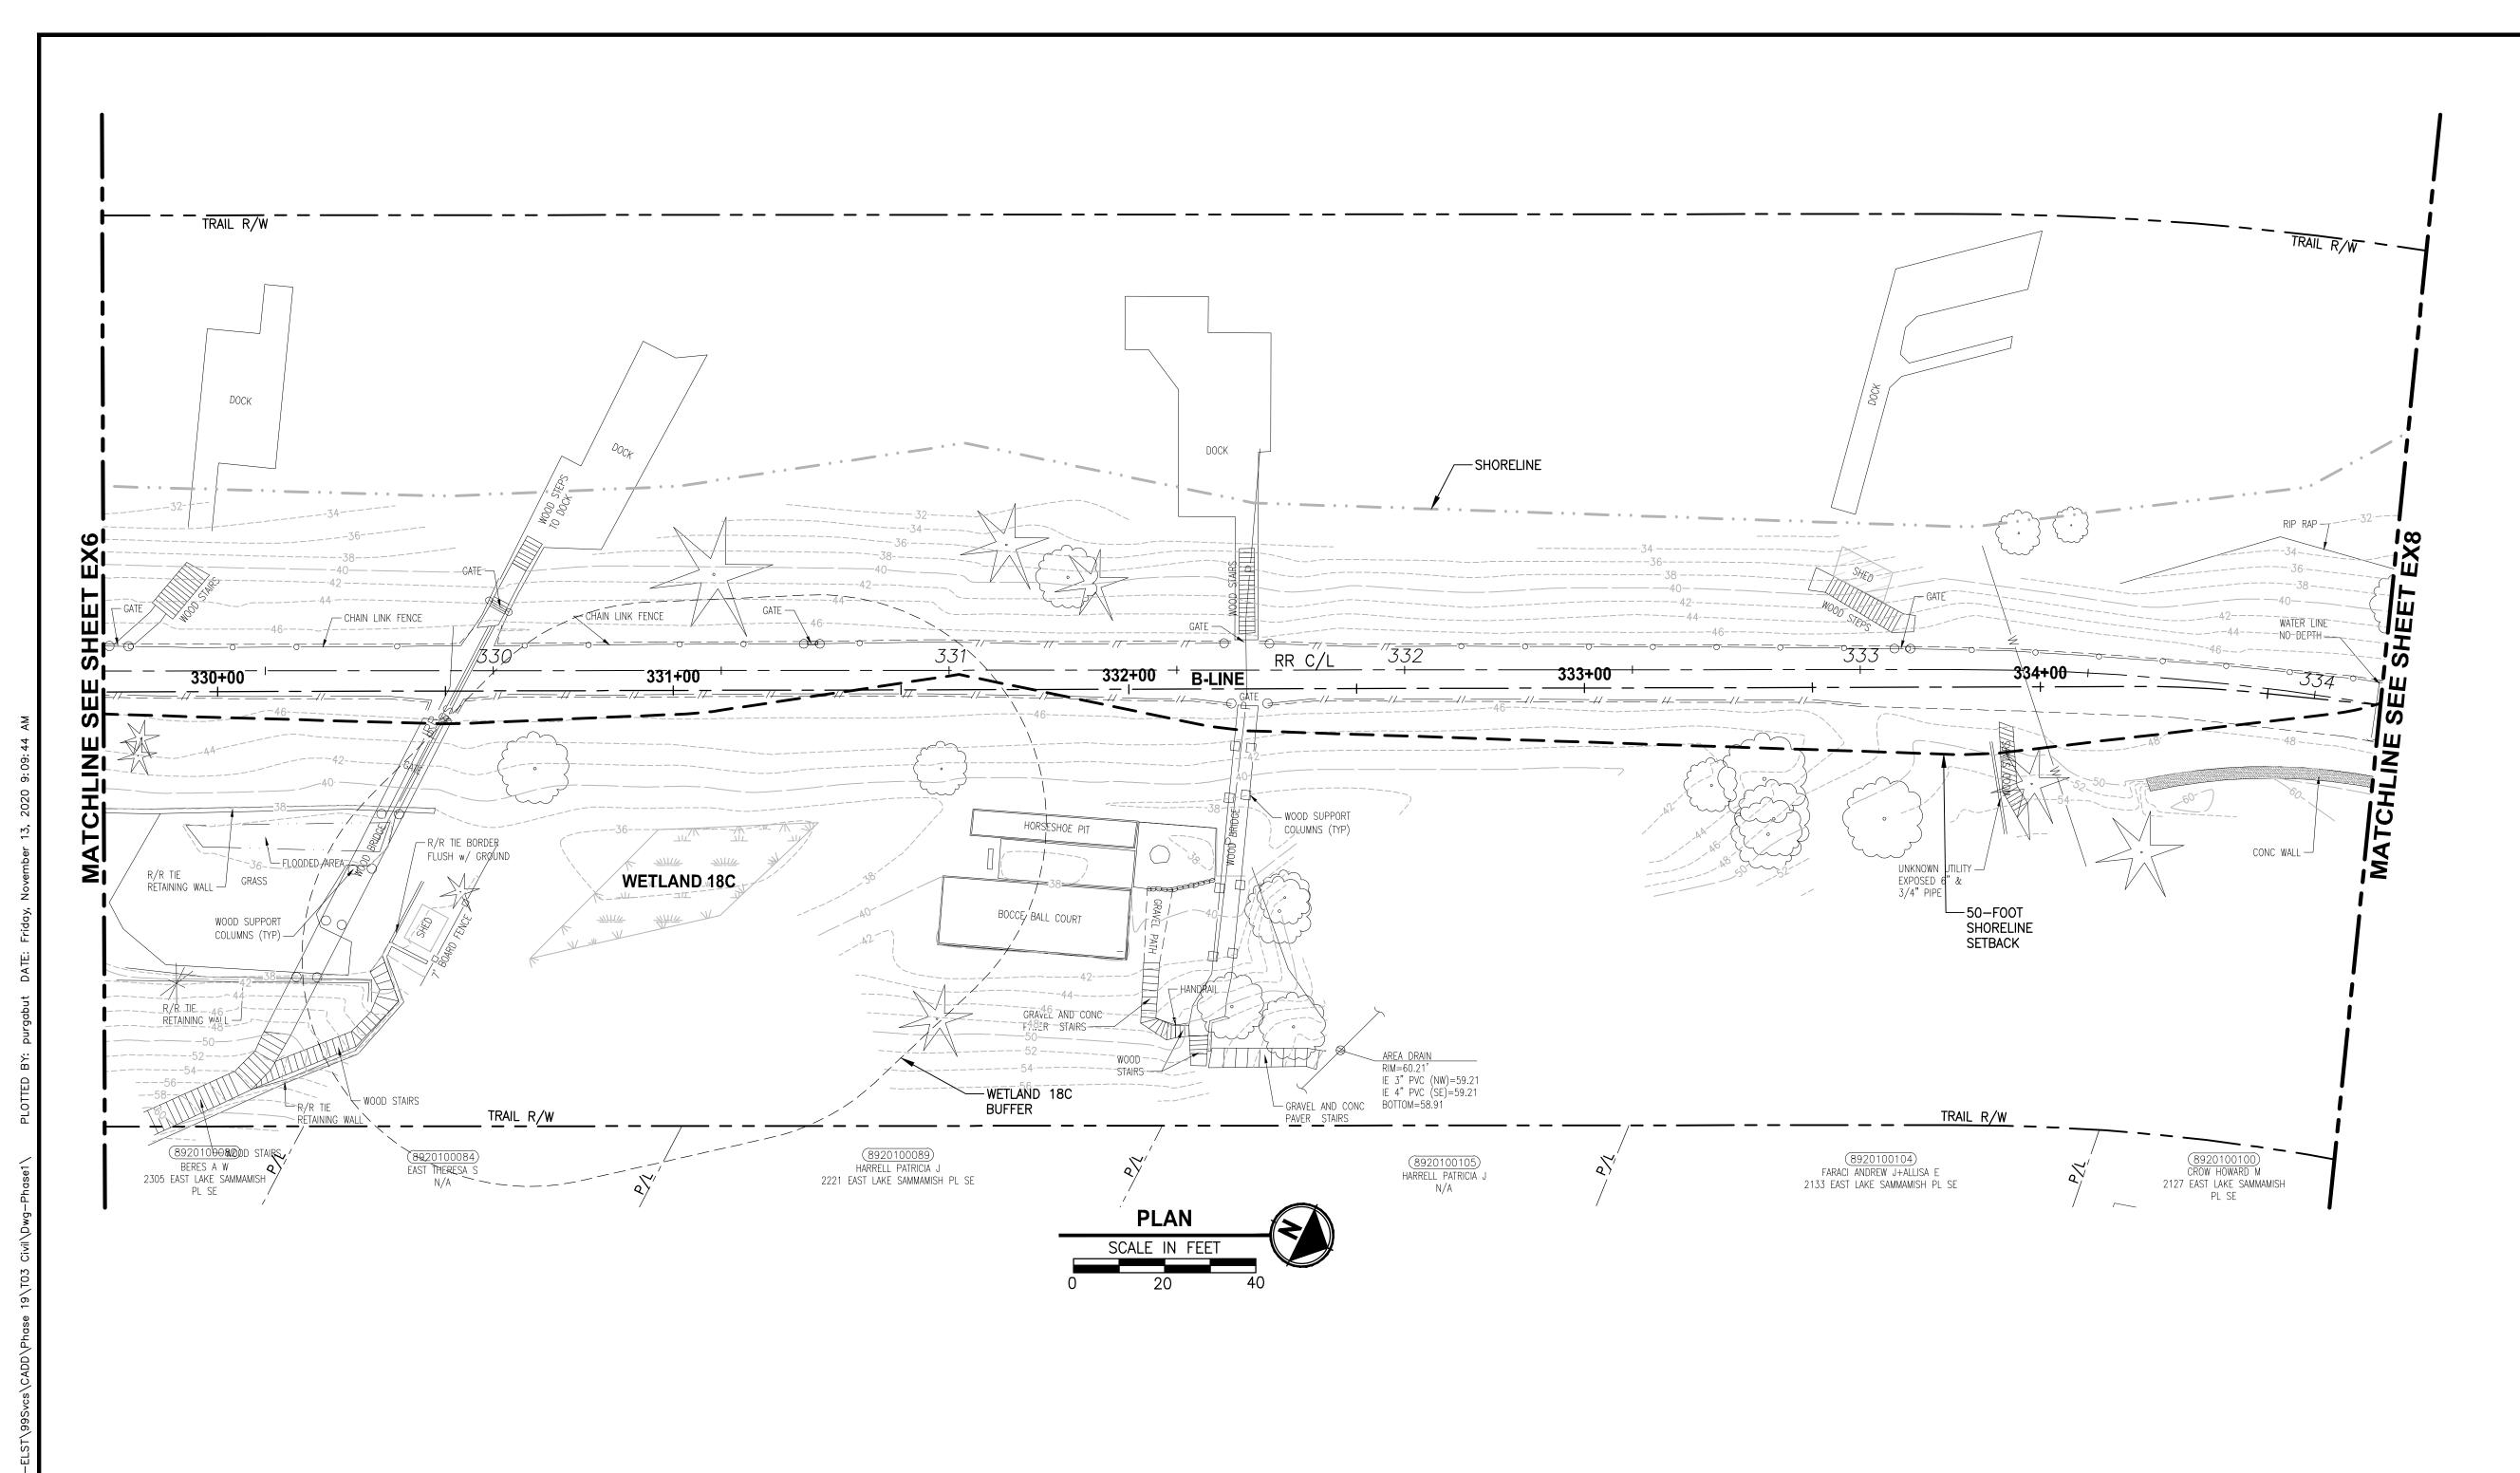

EAST LAKE SAMMAMISH **MASTER PLAN TRAIL** SOUTH SAMMAMISH SEGMENT B - PHASE 1 SAMMAMISH, WA

**EXISTING CONDITIONS PLAN** 

15 OF 190

EX7

CHECKED

DESIGNED R. PUSEY

B. PURGANAN

REVISIONS