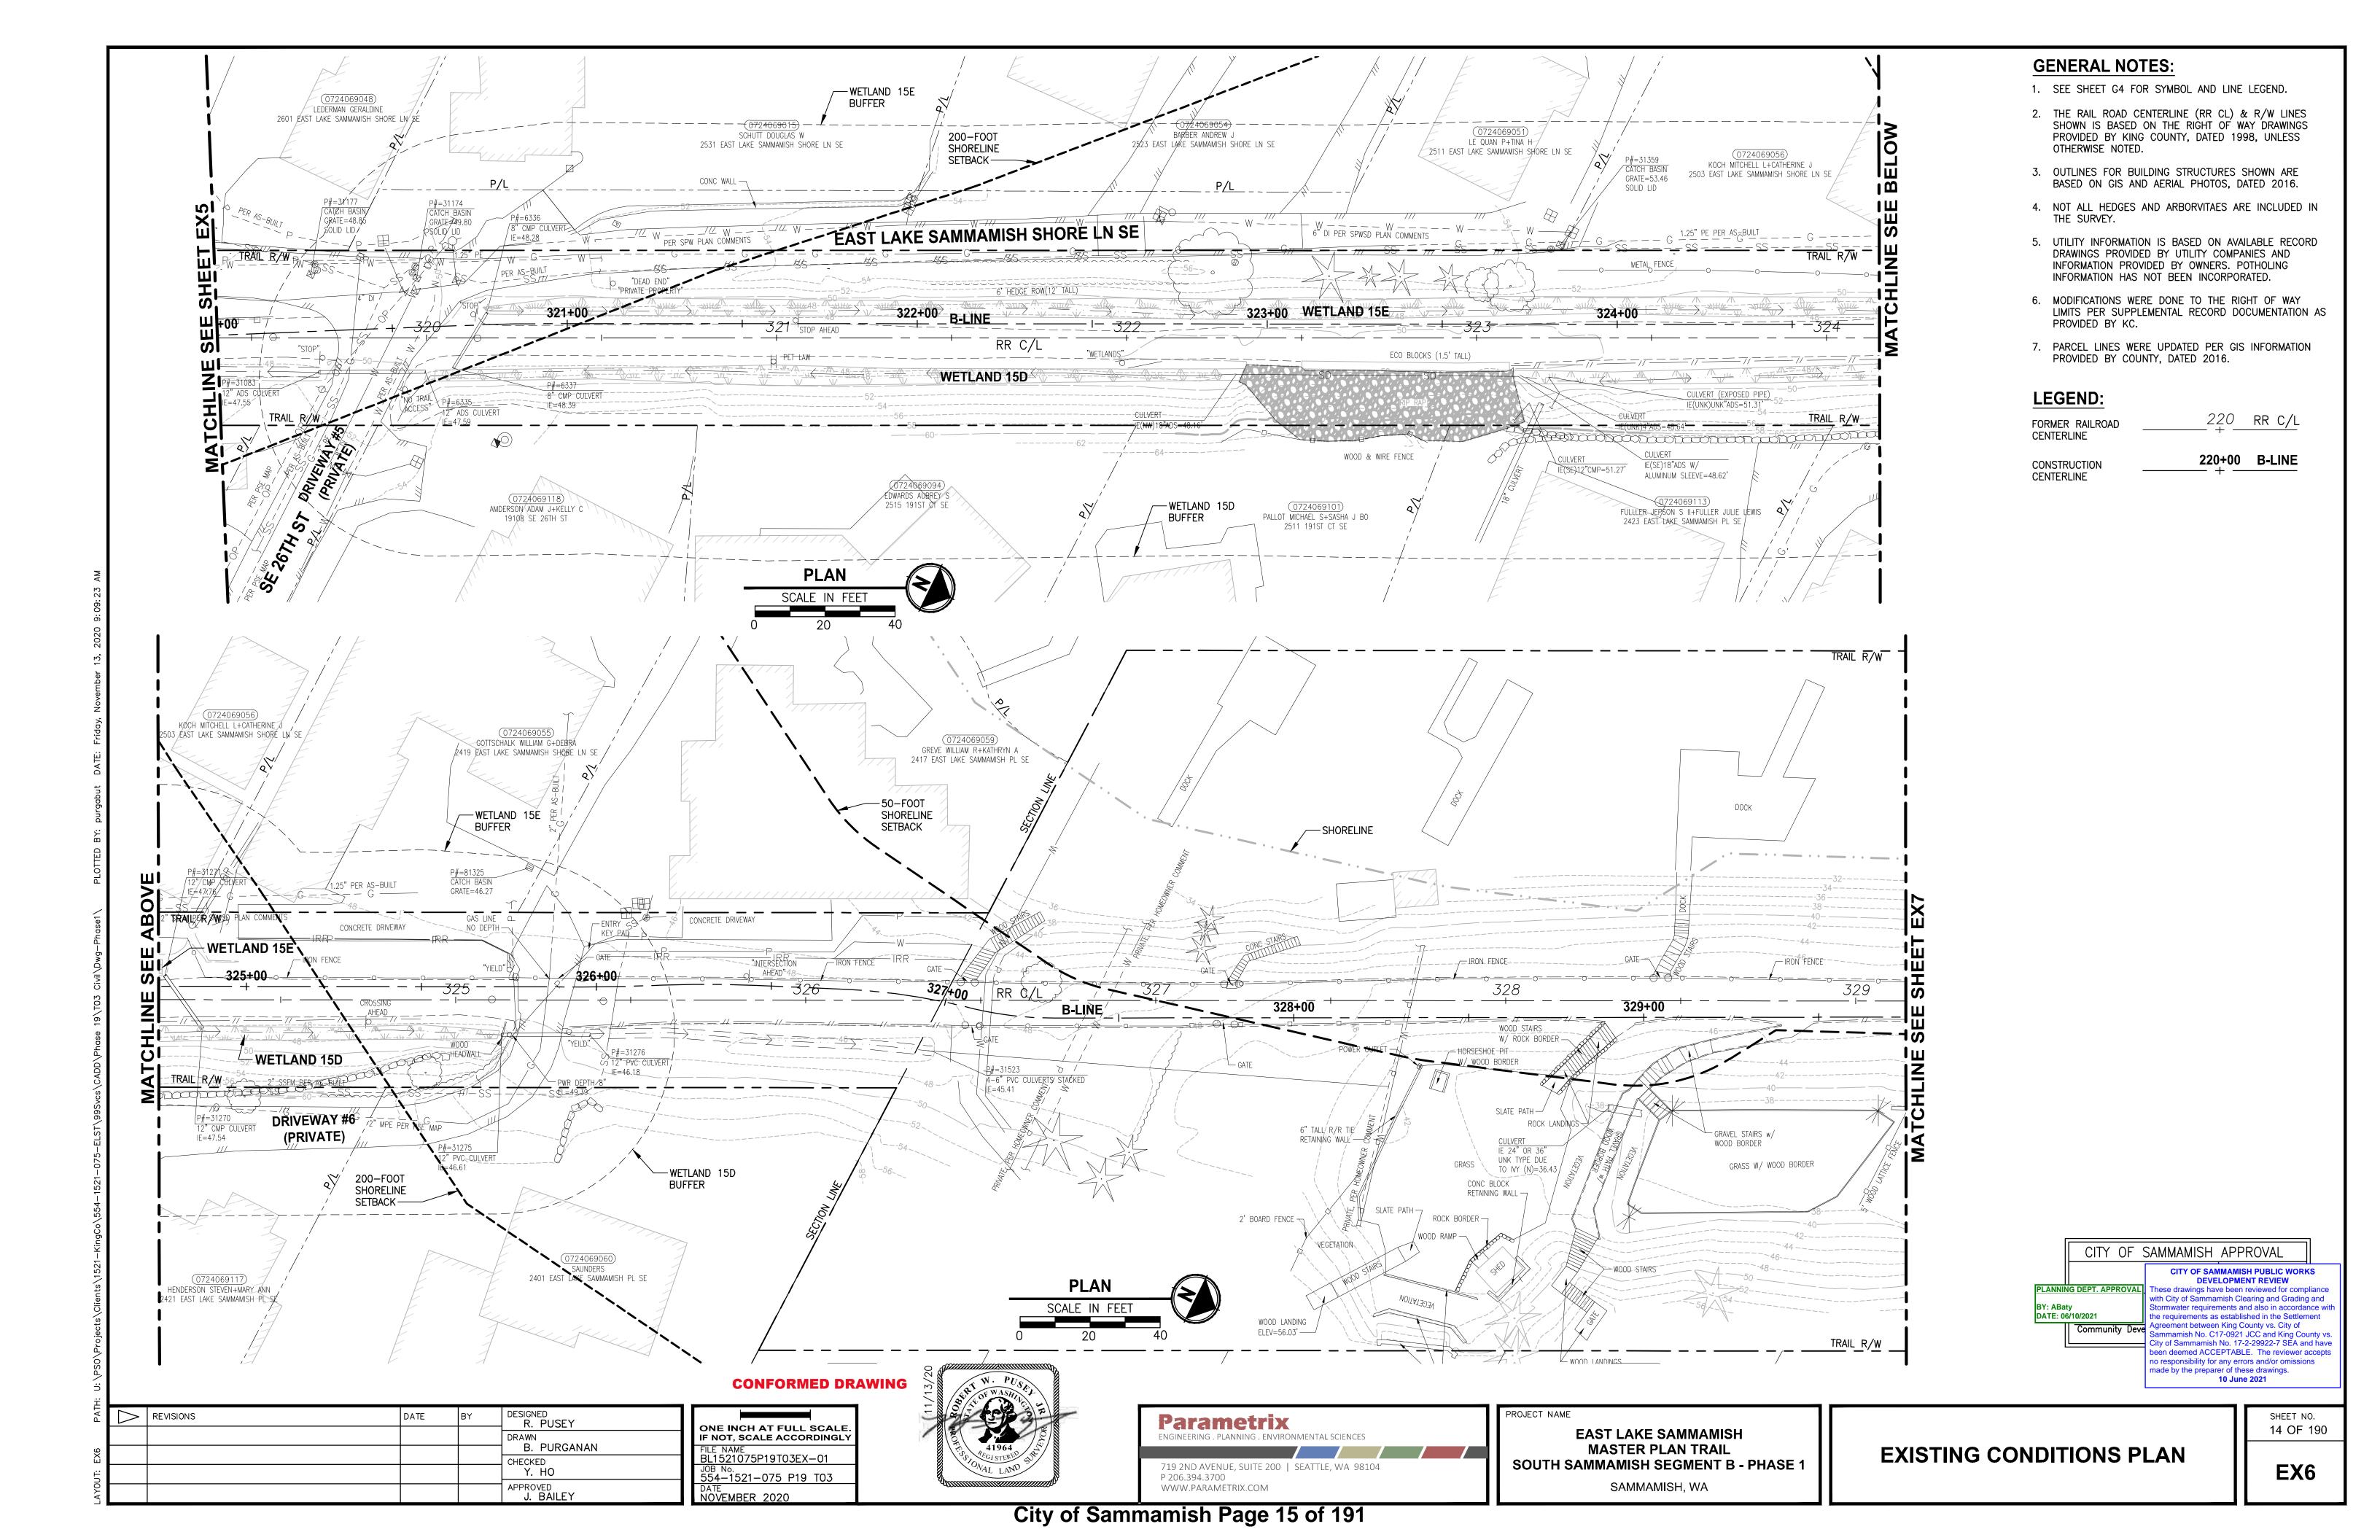

## **GENERAL NOTES:**

- 1. SEE SHEET G4 FOR SYMBOL AND LINE LEGEND.
- 2. THE RAIL ROAD CENTERLINE (RR CL) & R/W LINES SHOWN IS BASED ON THE RIGHT OF WAY DRAWINGS PROVIDED BY KING COUNTY, DATED 1998, UNLESS OTHERWISE NOTED.
- 3. OUTLINES FOR BUILDING STRUCTURES SHOWN ARE BASED ON GIS AND AERIAL PHOTOS, DATED 2016.
- 4. NOT ALL HEDGES AND ARBORVITAES ARE INCLUDED IN THE SURVEY.
- 5. UTILITY INFORMATION IS BASED ON AVAILABLE RECORD DRAWINGS PROVIDED BY UTILITY COMPANIES AND INFORMATION PROVIDED BY OWNERS. POTHOLING INFORMATION HAS NOT BEEN INCORPORATED.
- 6. MODIFICATIONS WERE DONE TO THE RIGHT OF WAY LIMITS PER SUPPLEMENTAL RECORD DOCUMENTATION AS PROVIDED BY KC.
- 7. PARCEL LINES WERE UPDATED PER GIS INFORMATION PROVIDED BY COUNTY, DATED 2016.

## LEGEND:

FORMER RAILROAD CENTERLINE

220 RR C/L

CONSTRUCTION CENTERLINE

220+00 B-LINE

CITY OF SAMMAMISH APPROVAL

DATE: 06/10/2021

with City of Sammamish Clearing and Grading and Stormwater requirements and also in accordance wi the requirements as established in the Settlement Community Deve Agreement between King County vs. City of Sammamish No. C17-0921 JCC and King County v City of Sammamish No. 17-2-29922-7 SEA and have een deemed ACCEPTABLE. The reviewer accepts no responsibility for any errors and/or omissions made by the preparer of these drawings.