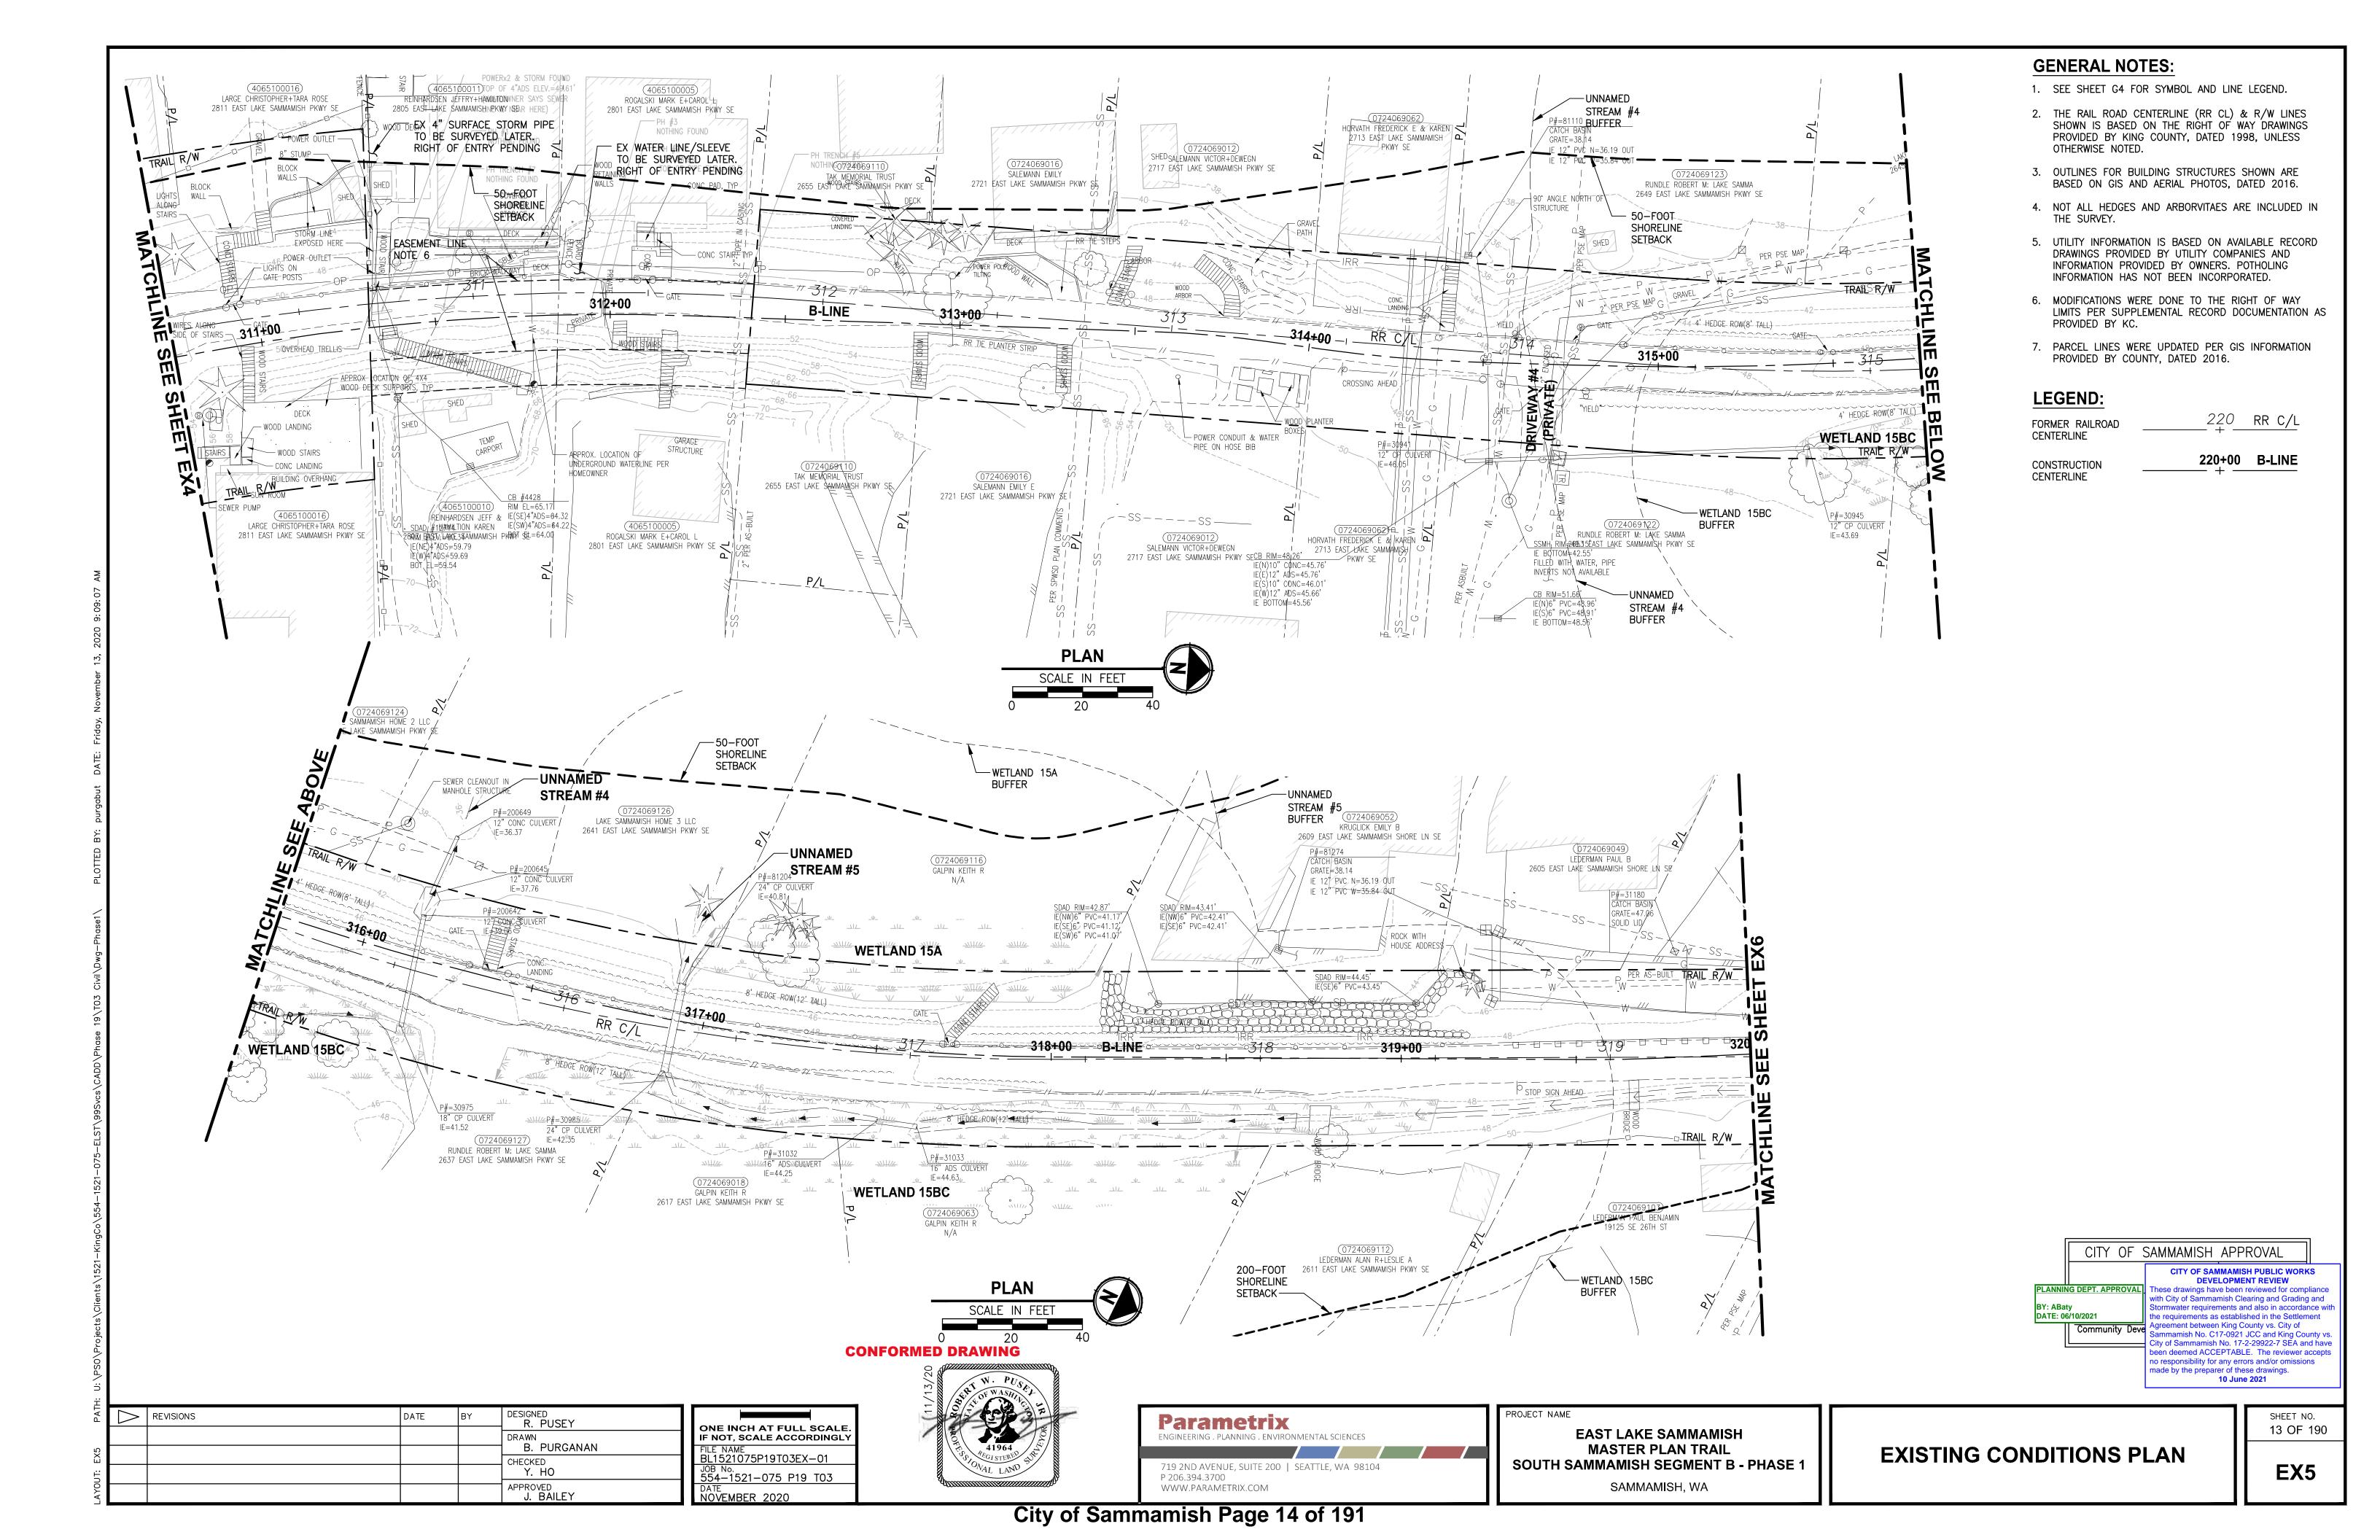

## **GENERAL NOTES:**

- 1. SEE SHEET G4 FOR SYMBOL AND LINE LEGEND.
- 2. THE RAIL ROAD CENTERLINE (RR CL) & R/W LINES SHOWN IS BASED ON THE RIGHT OF WAY DRAWINGS PROVIDED BY KING COUNTY, DATED 1998, UNLESS OTHERWISE NOTED.
- 3. OUTLINES FOR BUILDING STRUCTURES SHOWN ARE BASED ON GIS AND AERIAL PHOTOS, DATED 2016.
- 4. NOT ALL HEDGES AND ARBORVITAES ARE INCLUDED IN THE SURVEY.
- 5. UTILITY INFORMATION IS BASED ON AVAILABLE RECORD DRAWINGS PROVIDED BY UTILITY COMPANIES AND INFORMATION PROVIDED BY OWNERS. POTHOLING INFORMATION HAS NOT BEEN INCORPORATED.
- 6. MODIFICATIONS WERE DONE TO THE RIGHT OF WAY LIMITS PER SUPPLEMENTAL RECORD DOCUMENTATION AS PROVIDED BY KC.
- 7. PARCEL LINES WERE UPDATED PER GIS INFORMATION PROVIDED BY COUNTY, DATED 2016.

## LEGEND:

FORMER RAILROAD CENTERLINE

220 RR C/L

CONSTRUCTION CENTERLINE

220+00 B-LINE

CITY OF SAMMAMISH APPROVAL

DATE: 06/10/2021

with City of Sammamish Clearing and Grading and Stormwater requirements and also in accordance wi the requirements as established in the Settlement Community Deve Agreement between King County vs. City of Sammamish No. C17-0921 JCC and King County v City of Sammamish No. 17-2-29922-7 SEA and have een deemed ACCEPTABLE. The reviewer accepts no responsibility for any errors and/or omissions made by the preparer of these drawings.