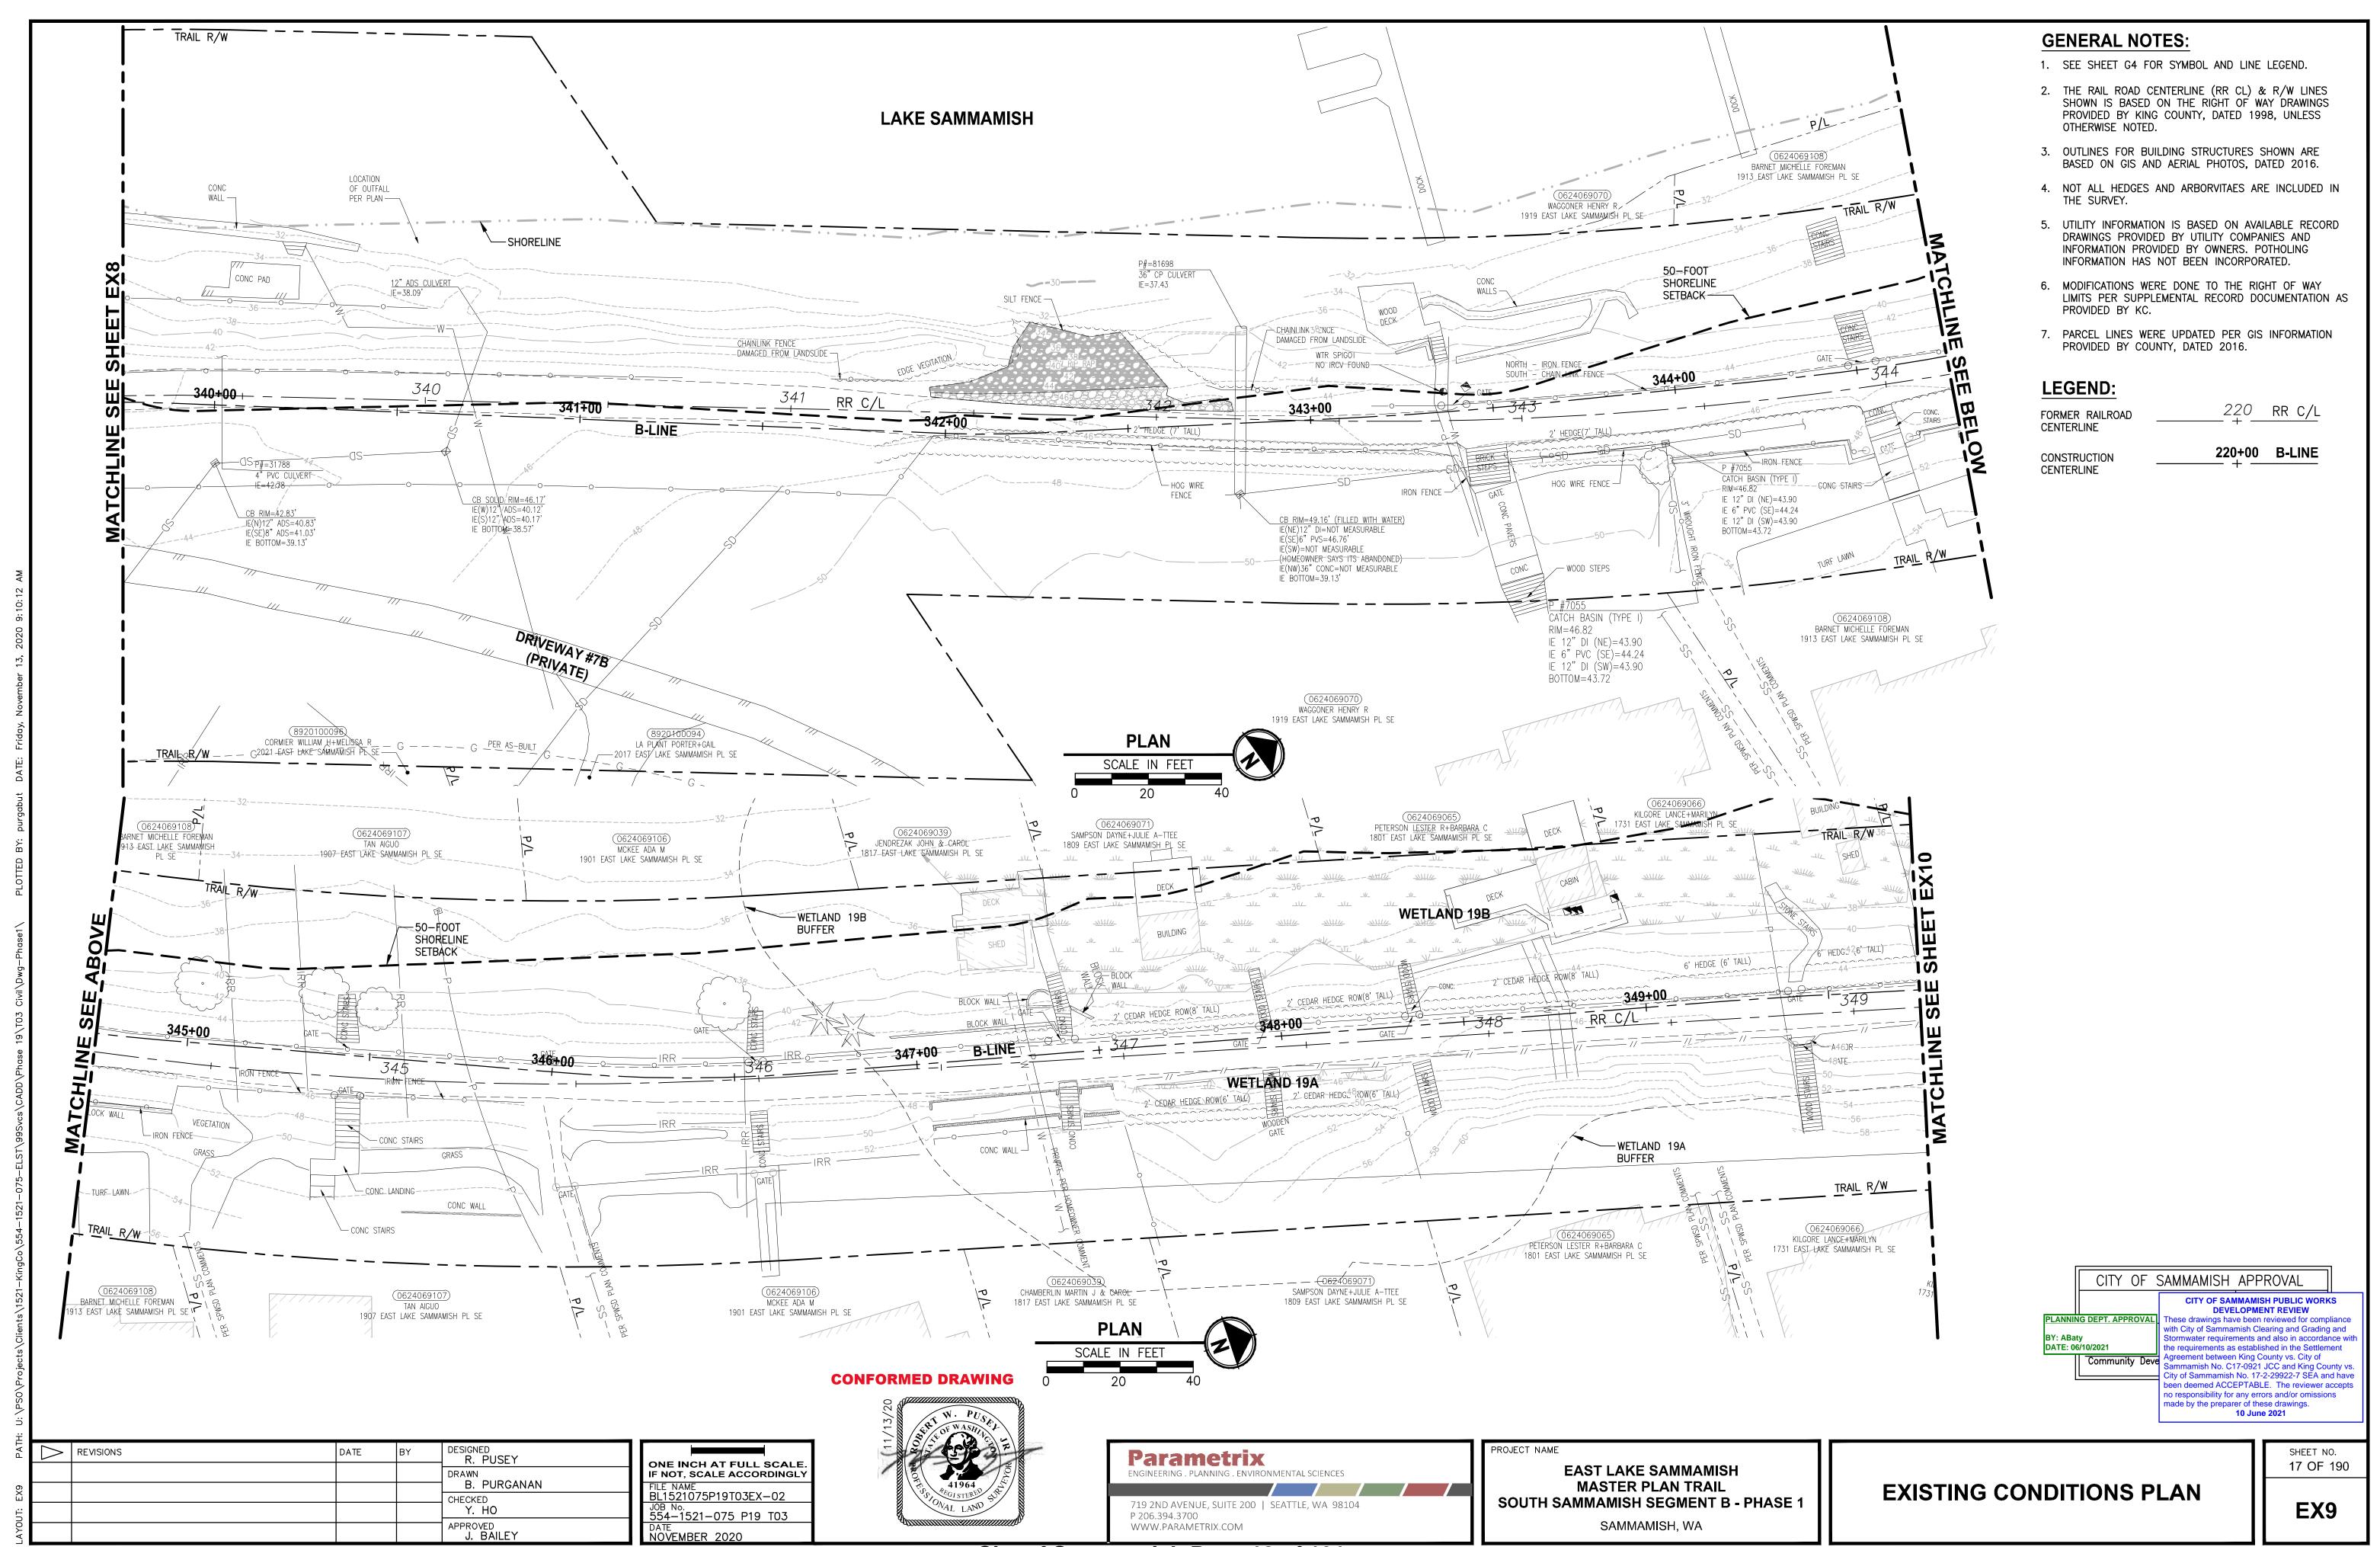

## **GENERAL NOTES:**

- 1. SEE SHEET G4 FOR SYMBOL AND LINE LEGEND.
- 2. THE RAIL ROAD CENTERLINE (RR CL) & R/W LINES SHOWN IS BASED ON THE RIGHT OF WAY DRAWINGS PROVIDED BY KING COUNTY, DATED 1998, UNLESS OTHERWISE NOTED.
- 3. OUTLINES FOR BUILDING STRUCTURES SHOWN ARE BASED ON GIS AND AERIAL PHOTOS, DATED 2016.
- 4. NOT ALL HEDGES AND ARBORVITAES ARE INCLUDED IN THE SURVEY.
- 5. UTILITY INFORMATION IS BASED ON AVAILABLE RECORD DRAWINGS PROVIDED BY UTILITY COMPANIES AND INFORMATION PROVIDED BY OWNERS. POTHOLING INFORMATION HAS NOT BEEN INCORPORATED.
- 6. MODIFICATIONS WERE DONE TO THE RIGHT OF WAY LIMITS PER SUPPLEMENTAL RECORD DOCUMENTATION AS PROVIDED BY KC.
- 7. PARCEL LINES WERE UPDATED PER GIS INFORMATION PROVIDED BY COUNTY, DATED 2016.

FORMER RAILROAD

220 RR C/L

CONSTRUCTION

220+00 B-LINE

CITY OF SAMMAMISH APPROVAL

DATE: 06/10/2021

CITY OF SAMMAMISH PUBLIC WORKS DEVELOPMENT REVIEW with City of Sammamish Clearing and Grading and Stormwater requirements and also in accordance wi Community Deve Agreement between King County vs. City of Sammamish No. C17-0921 JCC and King County v City of Sammamish No. 17-2-29922-7 SEA and hav een deemed ACCEPTABLE. The reviewer accepts no responsibility for any errors and/or omissions made by the preparer of these drawings.

## LEGEND:

FORMER RAILROAD CENTERLINE

220 RR C/L

CONSTRUCTION CENTERLINE

220+00 B-LINE

CITY OF SAMMAMISH APPROVAL

DATE: 06/10/2021

with City of Sammamish Clearing and Grading and Stormwater requirements and also in accordance wi the requirements as established in the Settlement Community Deve Agreement between King County vs. City of Sammamish No. C17-0921 JCC and King County v City of Sammamish No. 17-2-29922-7 SEA and have een deemed ACCEPTABLE. The reviewer accepts no responsibility for any errors and/or omissions made by the preparer of these drawings.