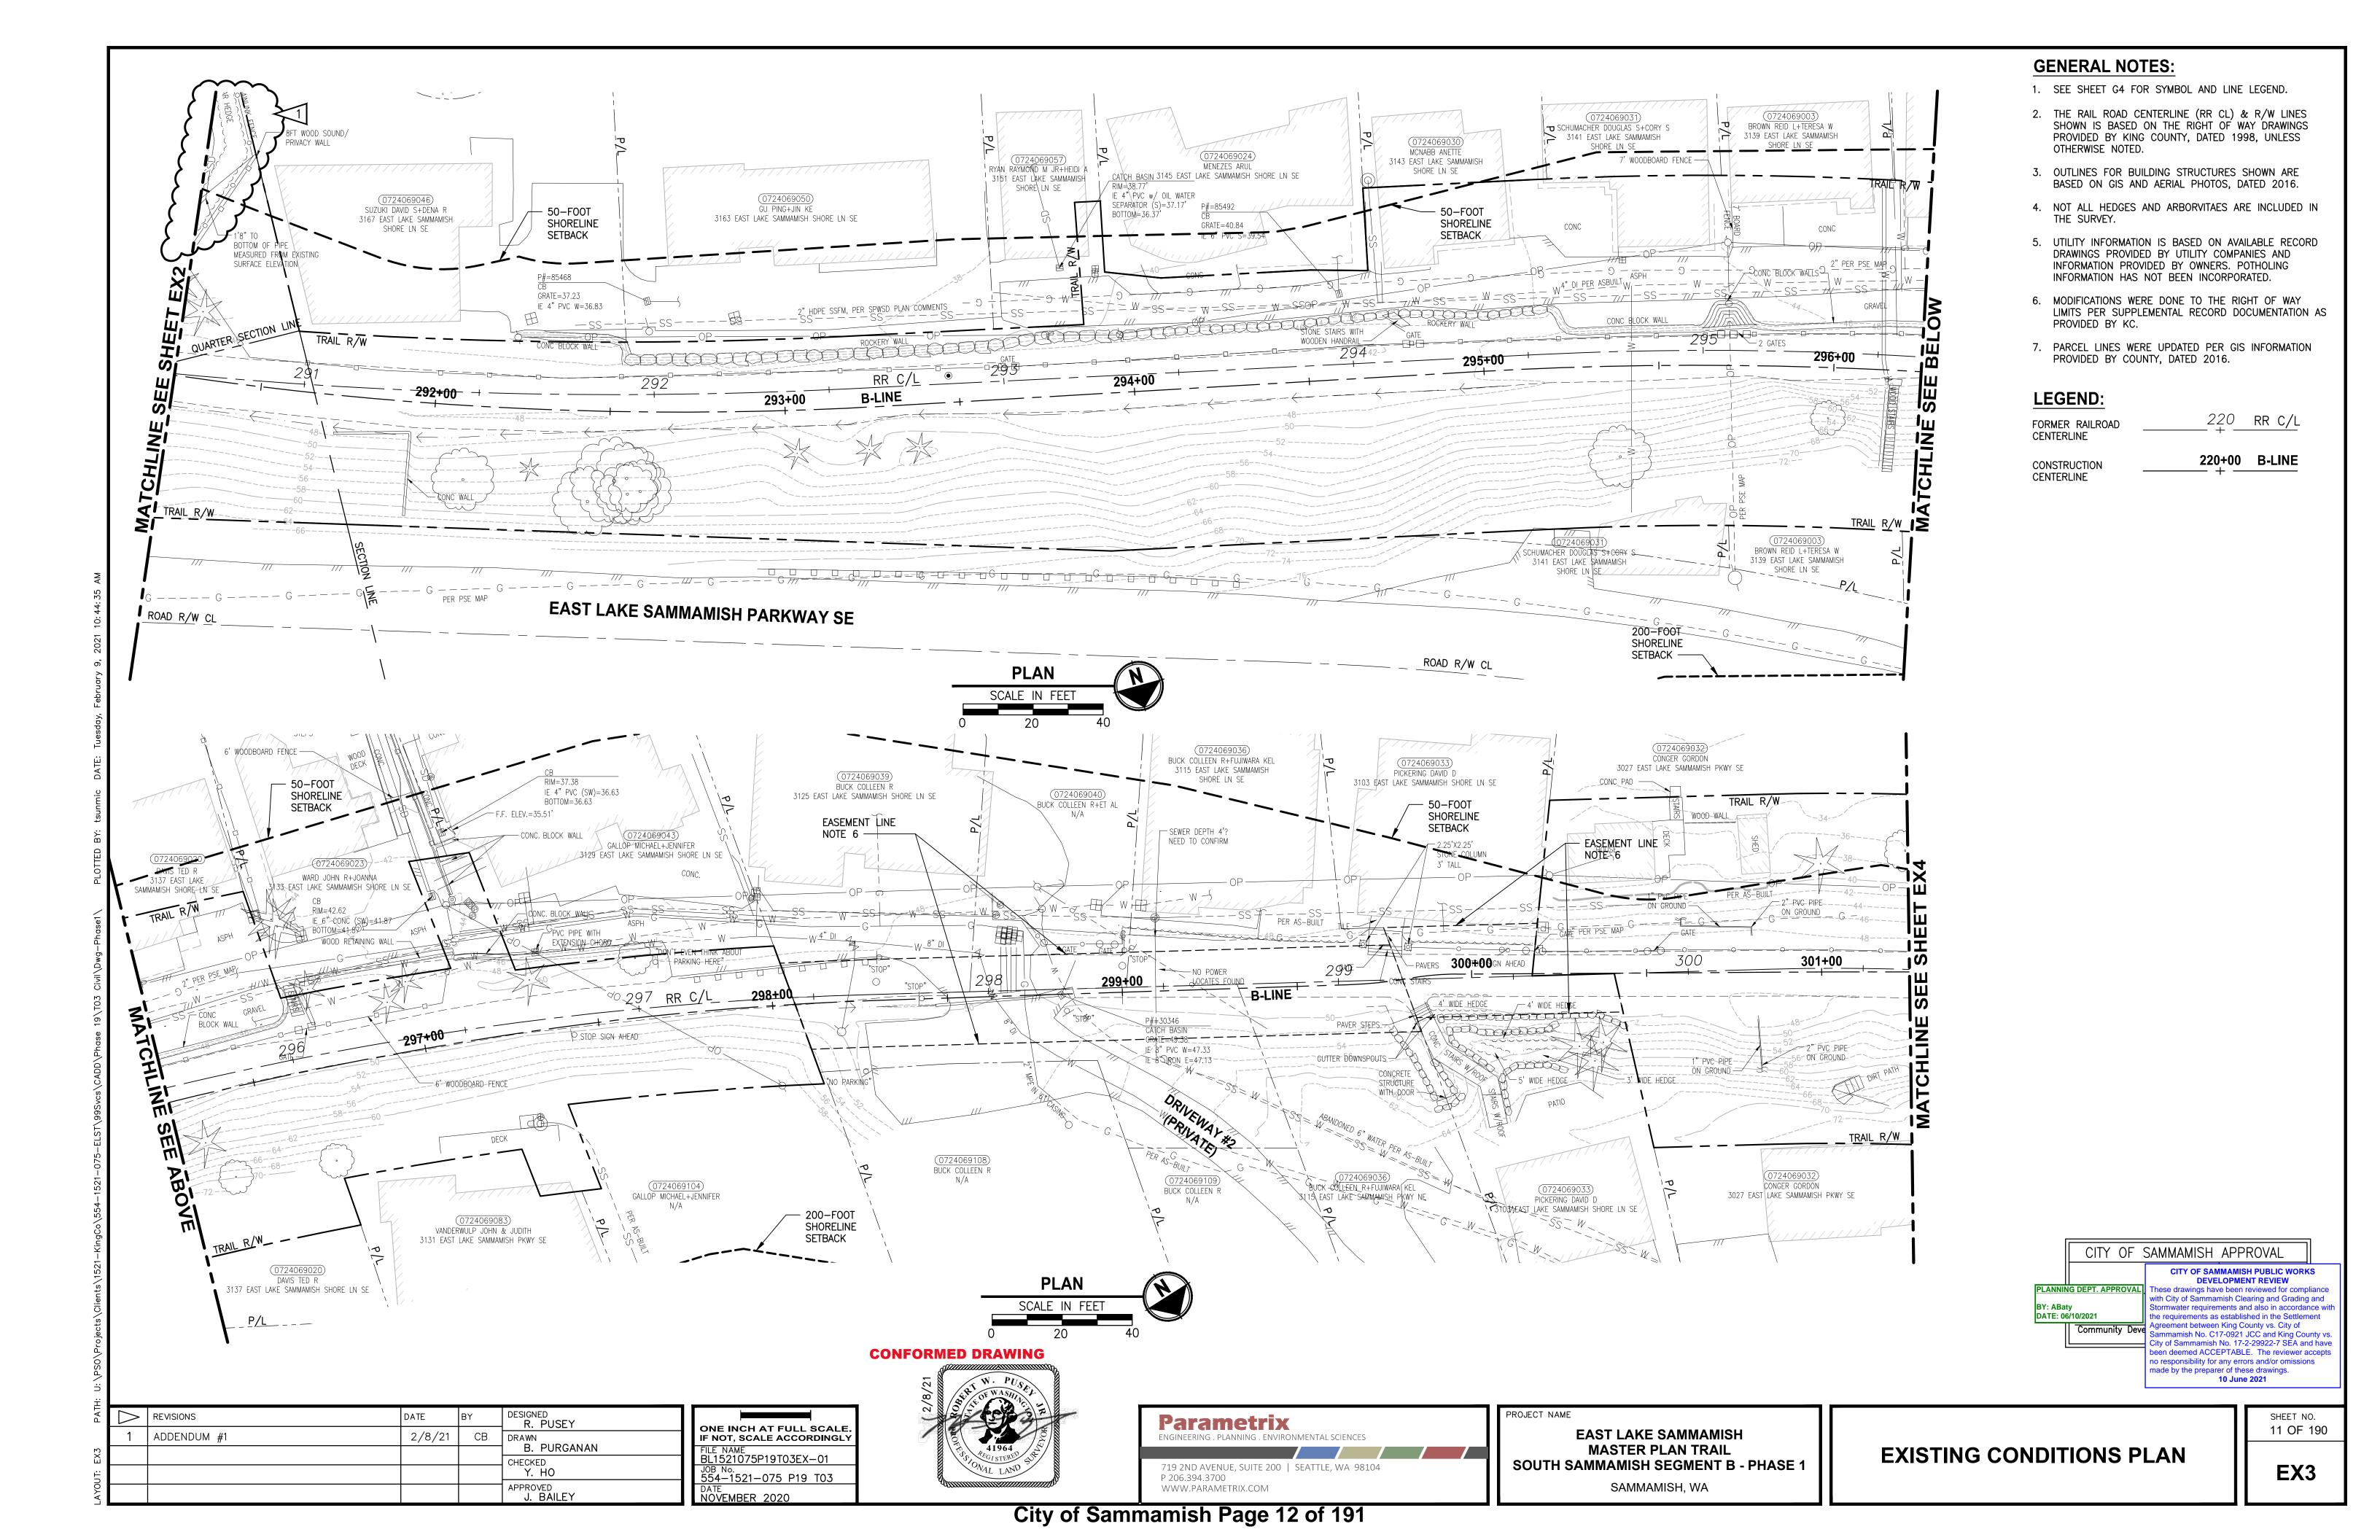

## **GENERAL NOTES:**

- 1. SEE SHEET G4 FOR SYMBOL AND LINE LEGEND.
- 2. THE RAIL ROAD CENTERLINE (RR CL) & R/W LINES SHOWN IS BASED ON THE RIGHT OF WAY DRAWINGS PROVIDED BY KING COUNTY, DATED 1998, UNLESS OTHERWISE NOTED.
- 3. OUTLINES FOR BUILDING STRUCTURES SHOWN ARE BASED ON GIS AND AERIAL PHOTOS, DATED 2016.
- 4. NOT ALL HEDGES AND ARBORVITAES ARE INCLUDED IN THE SURVEY.
- 5. UTILITY INFORMATION IS BASED ON AVAILABLE RECORD DRAWINGS PROVIDED BY UTILITY COMPANIES AND INFORMATION PROVIDED BY OWNERS. POTHOLING INFORMATION HAS NOT BEEN INCORPORATED.
- 6. MODIFICATIONS WERE DONE TO THE RIGHT OF WAY LIMITS PER SUPPLEMENTAL RECORD DOCUMENTATION AS PROVIDED BY KC.
- 7. PARCEL LINES WERE UPDATED PER GIS INFORMATION PROVIDED BY COUNTY, DATED 2016.

FORMER RAILROAD

220 RR C/L

CONSTRUCTION

220+00 B-LINE

CITY OF SAMMAMISH APPROVAL

DATE: 06/10/2021

CITY OF SAMMAMISH PUBLIC WORKS DEVELOPMENT REVIEW with City of Sammamish Clearing and Grading and Stormwater requirements and also in accordance wi Community Deve Agreement between King County vs. City of Sammamish No. C17-0921 JCC and King County v City of Sammamish No. 17-2-29922-7 SEA and hav een deemed ACCEPTABLE. The reviewer accepts no responsibility for any errors and/or omissions made by the preparer of these drawings.

10 June 2021

DESIGNED R. PUSEY

CHECKED

Y. HO

APPROVED

J. BAILEY

B. PURGANAN

2/8/21 CB

REVISIONS

ADDENDUM #1

ONE INCH AT FULL SCALE. IF NOT, SCALE ACCORDINGLY BL1521075P19T03EX-01 JOB No. 554-1521-075 P19 T03 NOVEMBER 2020

**CONFORMED DRAWING** 

**Parametrix** ENGINEERING . PLANNING . ENVIRONMENTAL SCIENCES 719 2ND AVENUE, SUITE 200 | SEATTLE, WA 98104 P 206.394.3700 WWW.PARAMETRIX.COM

EAST LAKE SAMMAMISH **MASTER PLAN TRAIL** SOUTH SAMMAMISH SEGMENT B - PHASE 1 SAMMAMISH, WA

**EXISTING CONDITIONS PLAN** 

SHEET NO. 10 OF 190

EX2

City of Sammamish Page 11 of 191