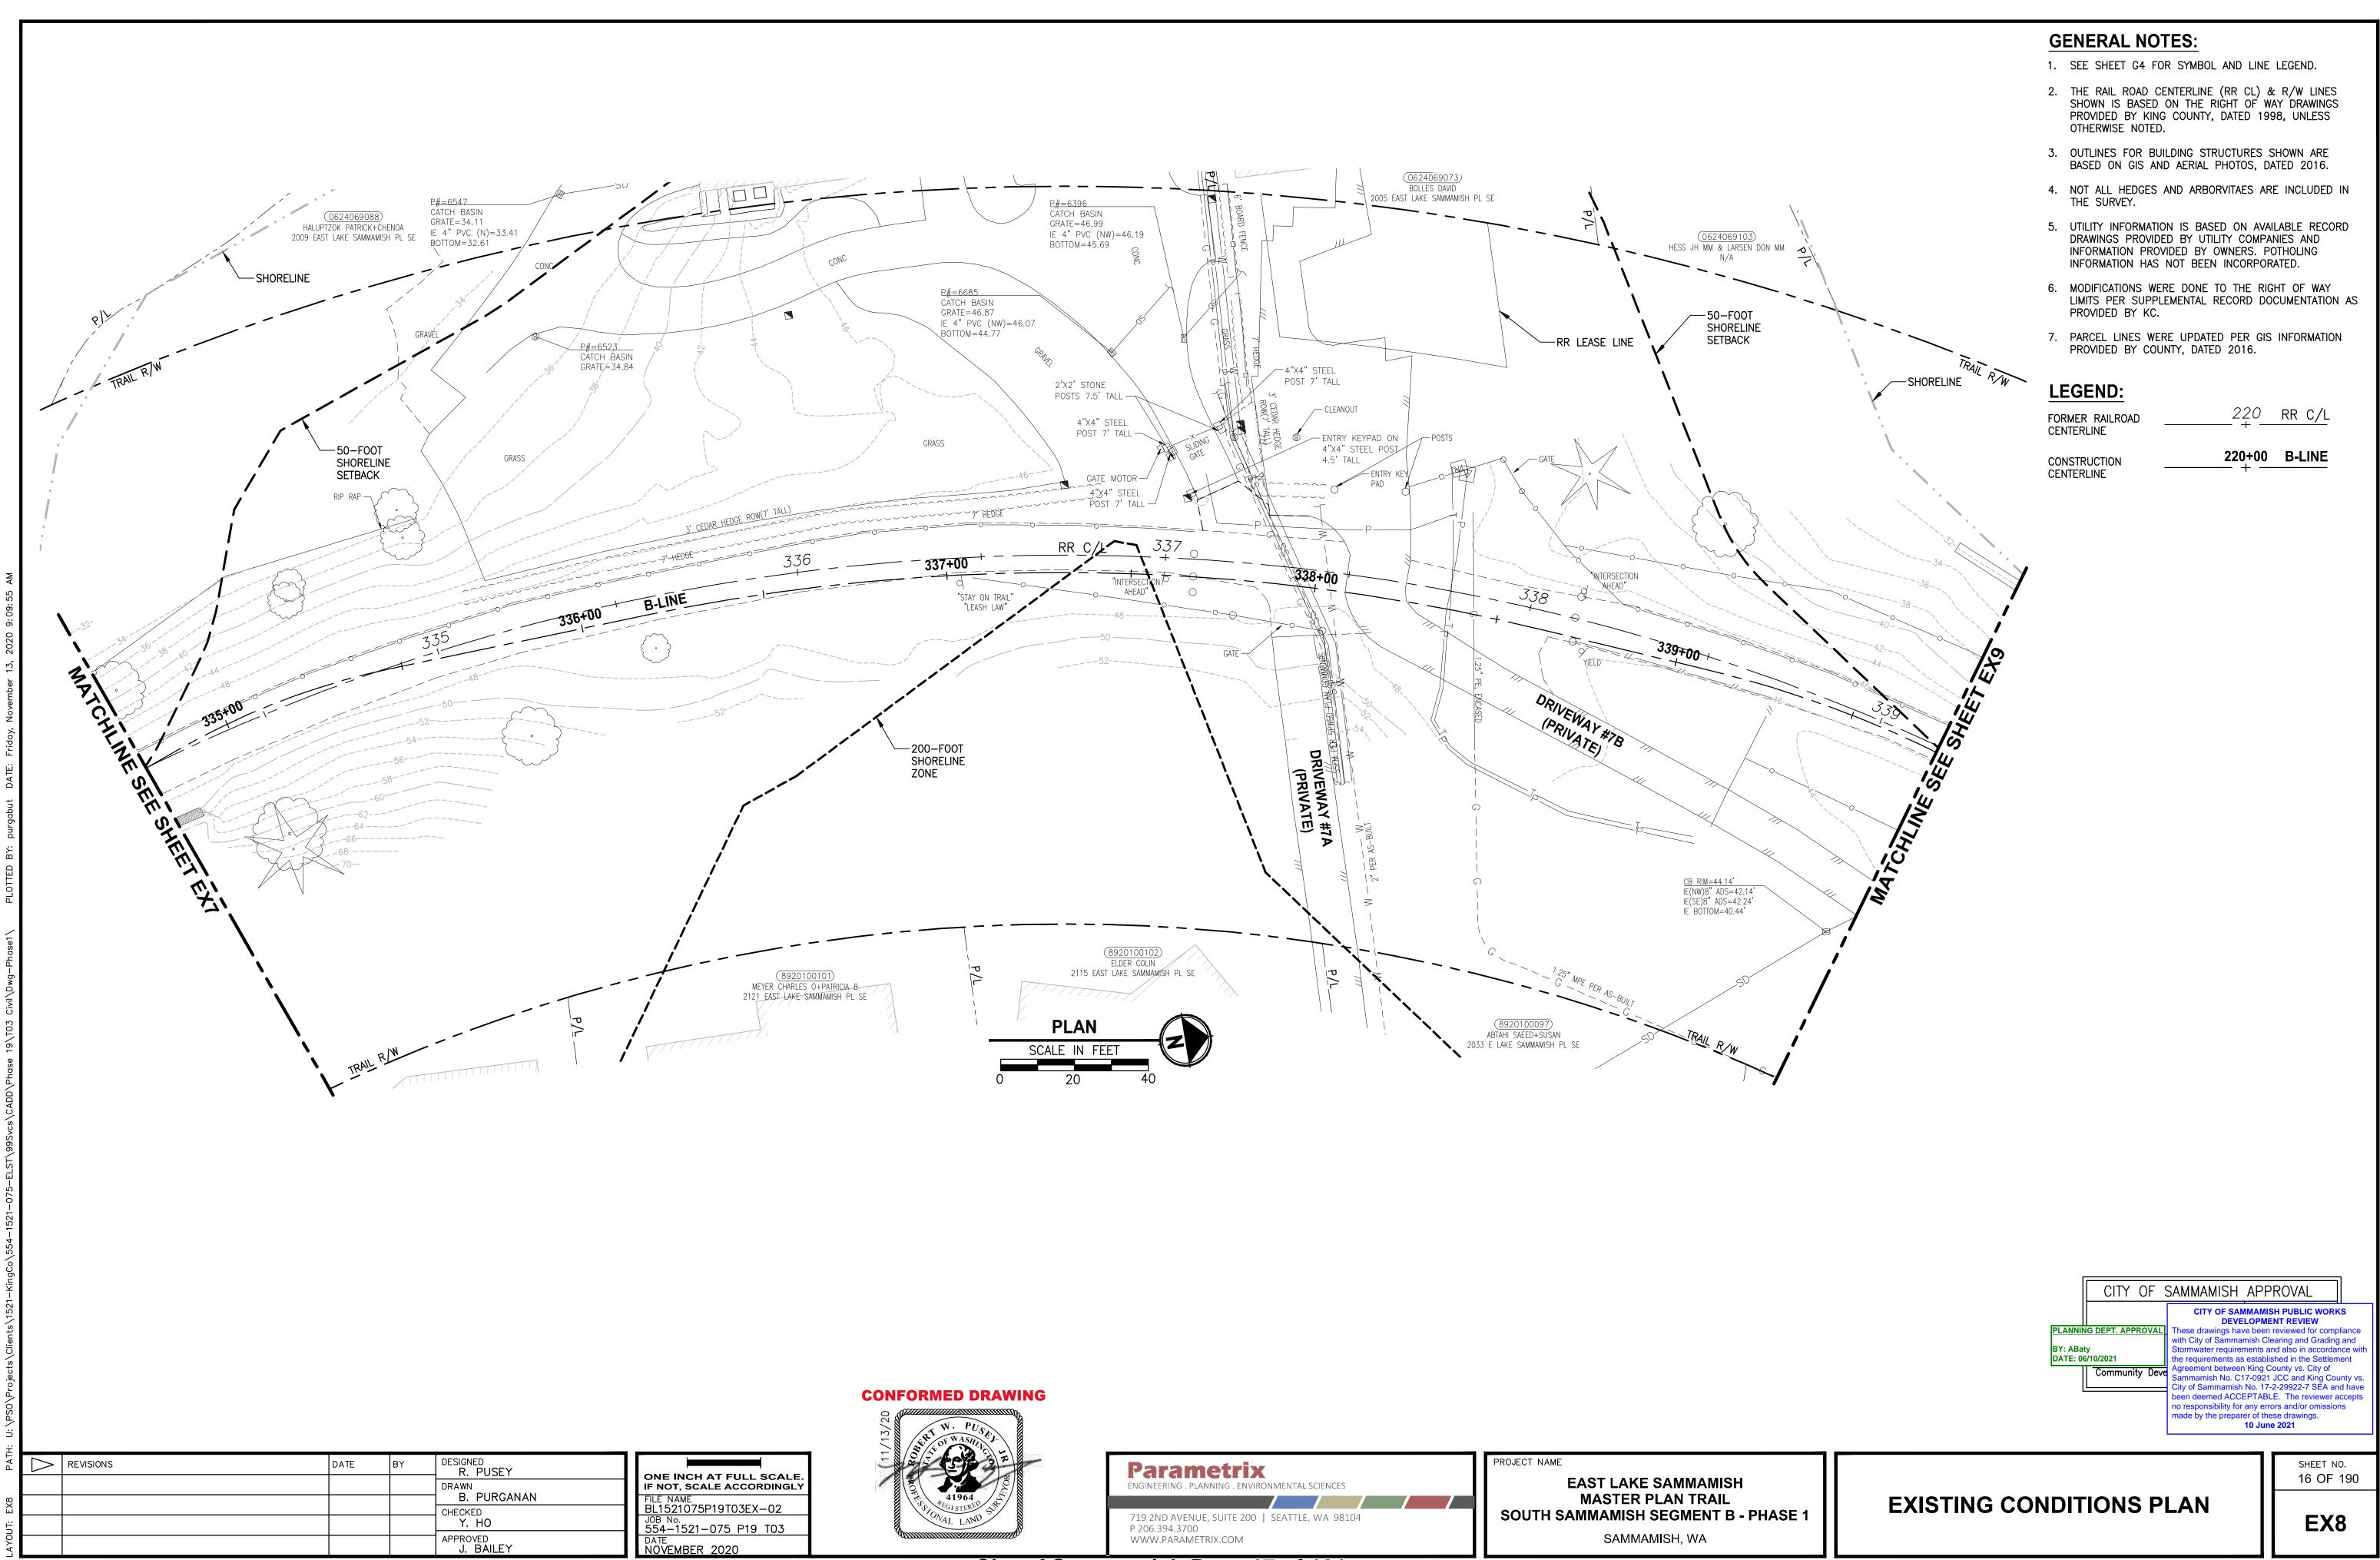

## **GENERAL NOTES:**

- 1. SEE SHEET G4 FOR SYMBOL AND LINE LEGEND.
- 2. THE RAIL ROAD CENTERLINE (RR CL) & R/W LINES SHOWN IS BASED ON THE RIGHT OF WAY DRAWINGS PROVIDED BY KING COUNTY, DATED 1998, UNLESS OTHERWISE NOTED.
- 3. OUTLINES FOR BUILDING STRUCTURES SHOWN ARE BASED ON GIS AND AERIAL PHOTOS, DATED 2016.
- 4. NOT ALL HEDGES AND ARBORVITAES ARE INCLUDED IN THE SURVEY.
- 5. UTILITY INFORMATION IS BASED ON AVAILABLE RECORD DRAWINGS PROVIDED BY UTILITY COMPANIES AND INFORMATION PROVIDED BY OWNERS. POTHOLING INFORMATION HAS NOT BEEN INCORPORATED.
- 6. MODIFICATIONS WERE DONE TO THE RIGHT OF WAY LIMITS PER SUPPLEMENTAL RECORD DOCUMENTATION AS PROVIDED BY KC.
- 7. PARCEL LINES WERE UPDATED PER GIS INFORMATION PROVIDED BY COUNTY, DATED 2016.

FORMER RAILROAD

220 RR C/L

CONSTRUCTION

220+00 B-LINE

CITY OF SAMMAMISH APPROVAL

DATE: 06/10/2021

CITY OF SAMMAMISH PUBLIC WORKS DEVELOPMENT REVIEW with City of Sammamish Clearing and Grading and Stormwater requirements and also in accordance wi Community Deve Agreement between King County vs. City of Sammamish No. C17-0921 JCC and King County v City of Sammamish No. 17-2-29922-7 SEA and hav een deemed ACCEPTABLE. The reviewer accepts no responsibility for any errors and/or omissions made by the preparer of these drawings.

## LEGEND:

FORMER RAILROAD CENTERLINE

220 RR C/L

CONSTRUCTION CENTERLINE

220+00 B-LINE

CITY OF SAMMAMISH APPROVAL

DATE: 06/10/2021

with City of Sammamish Clearing and Grading and Stormwater requirements and also in accordance wi the requirements as established in the Settlement Community Deve Agreement between King County vs. City of Sammamish No. C17-0921 JCC and King County v City of Sammamish No. 17-2-29922-7 SEA and have een deemed ACCEPTABLE. The reviewer accepts no responsibility for any errors and/or omissions made by the preparer of these drawings.