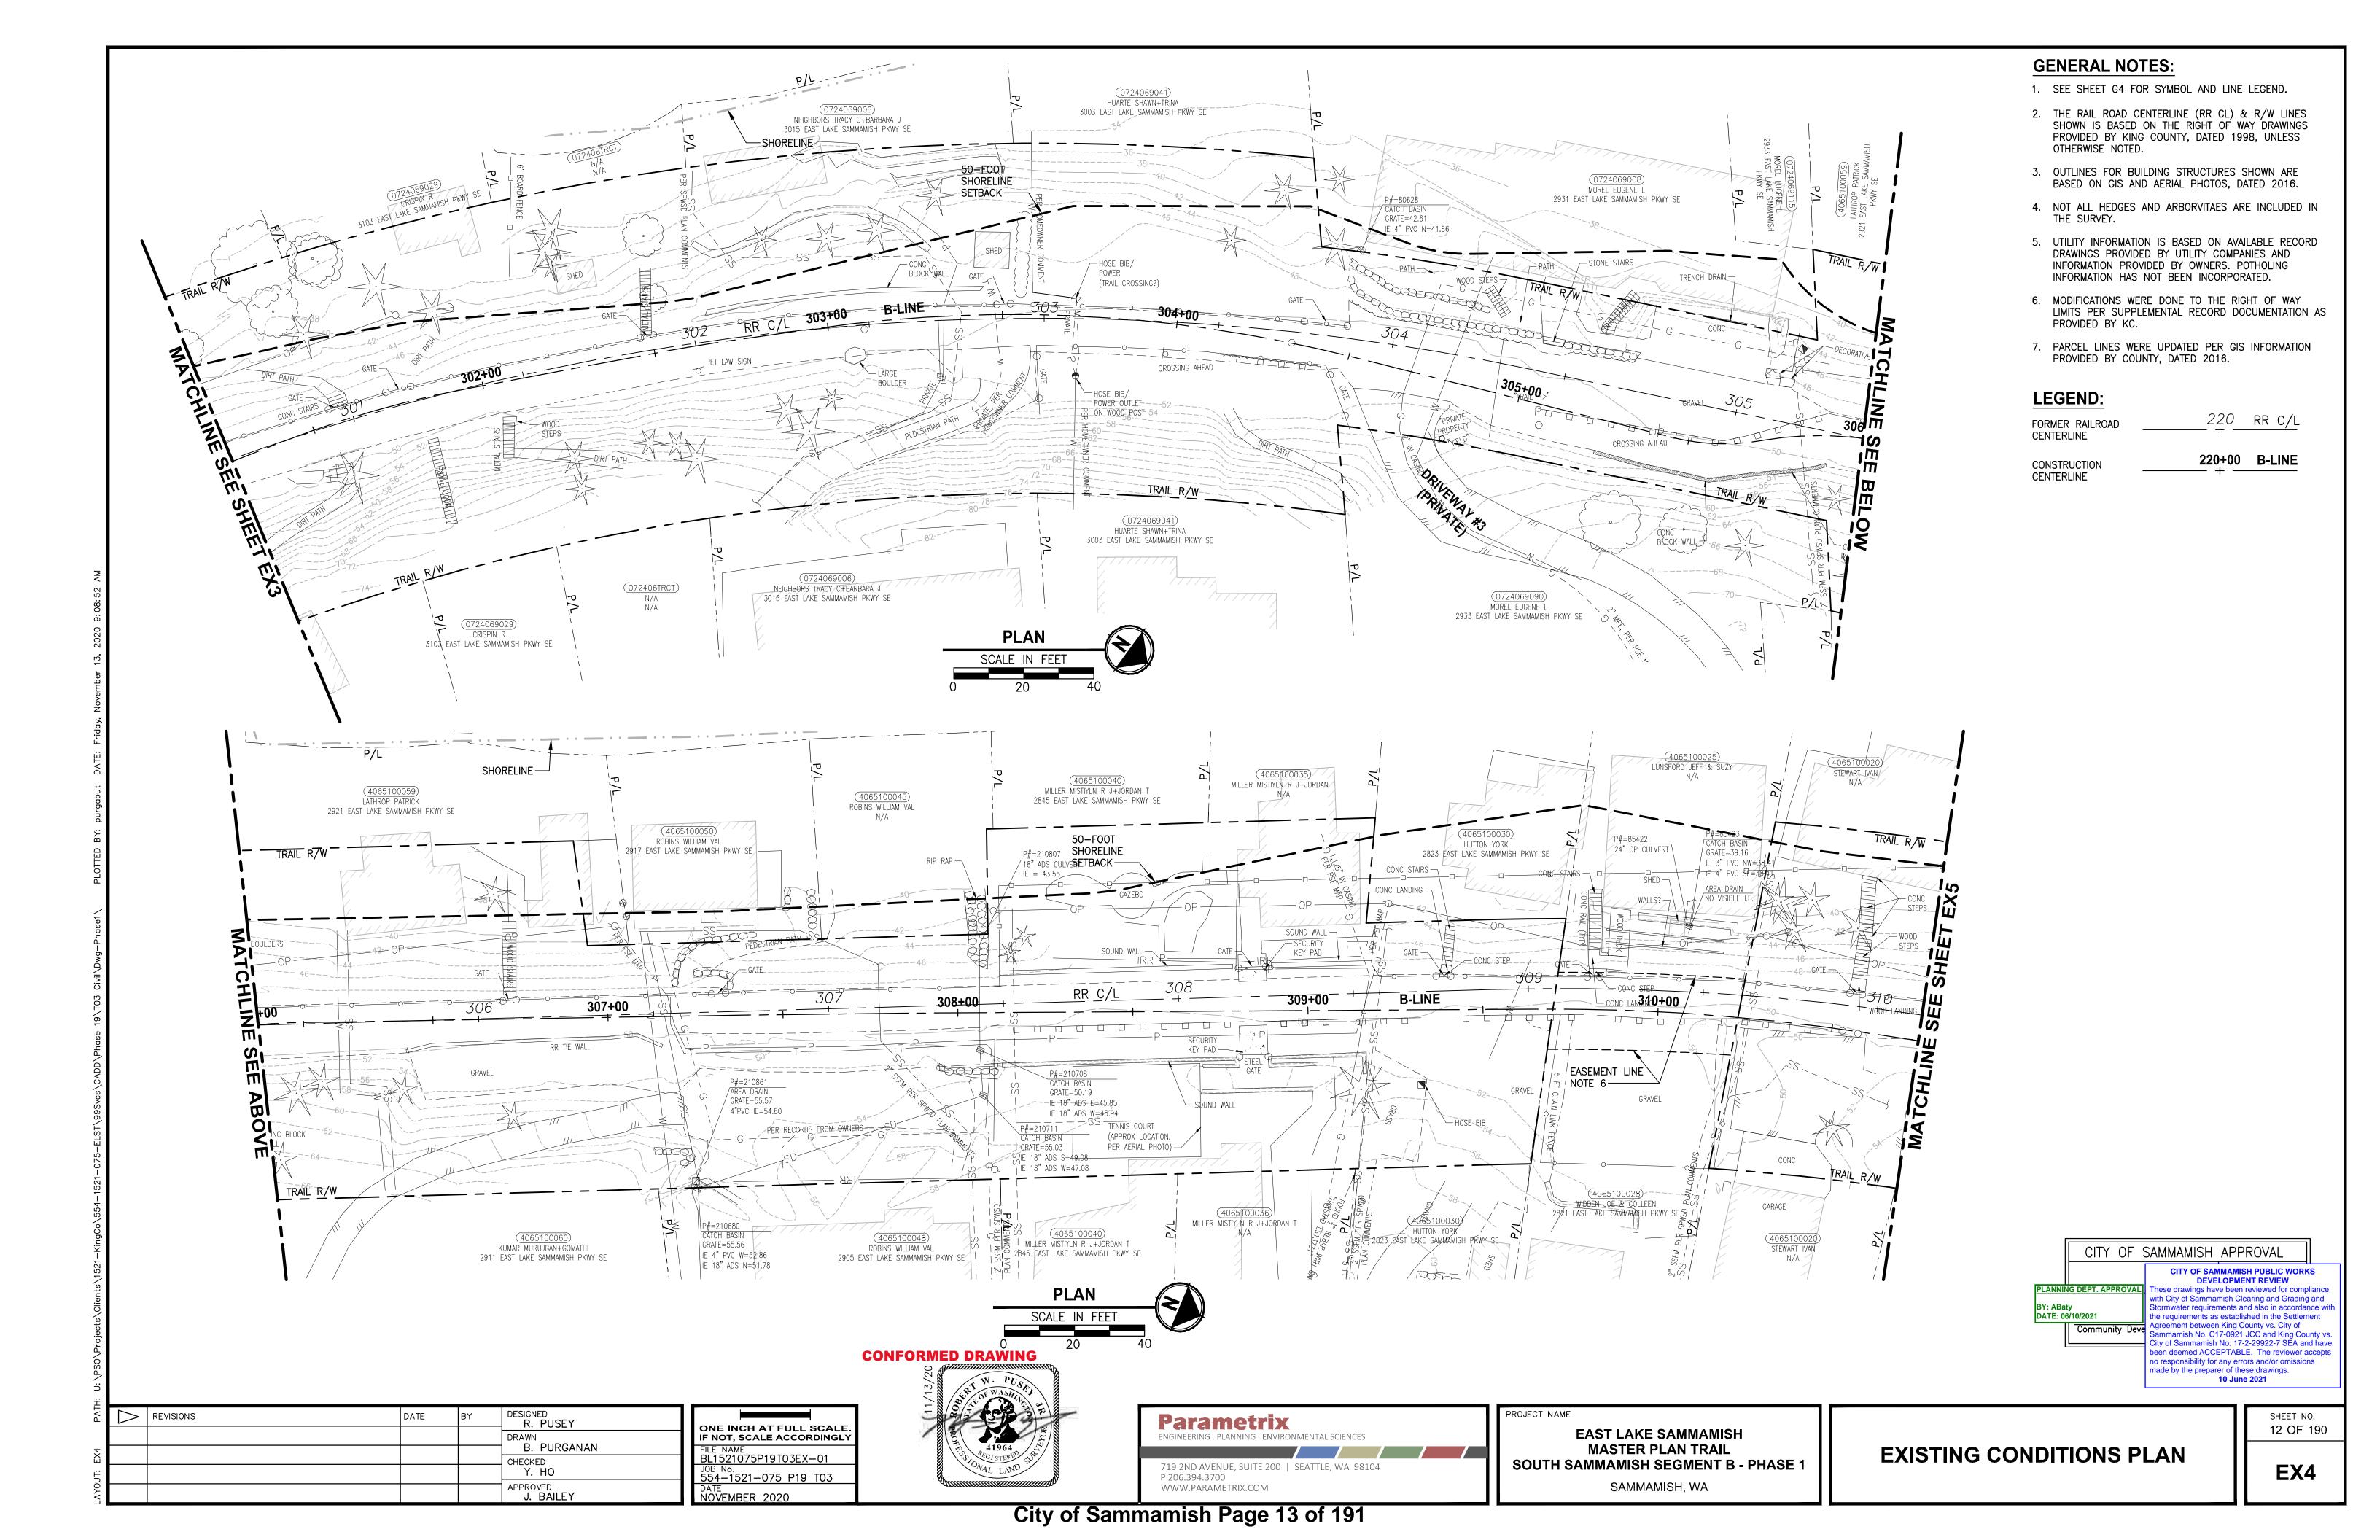

## **GENERAL NOTES:**

- 1. SEE SHEET G4 FOR SYMBOL AND LINE LEGEND.
- 2. THE RAIL ROAD CENTERLINE (RR CL) & R/W LINES SHOWN IS BASED ON THE RIGHT OF WAY DRAWINGS PROVIDED BY KING COUNTY, DATED 1998, UNLESS OTHERWISE NOTED.
- 3. OUTLINES FOR BUILDING STRUCTURES SHOWN ARE BASED ON GIS AND AERIAL PHOTOS, DATED 2016.
- 4. NOT ALL HEDGES AND ARBORVITAES ARE INCLUDED IN THE SURVEY.
- 5. UTILITY INFORMATION IS BASED ON AVAILABLE RECORD DRAWINGS PROVIDED BY UTILITY COMPANIES AND INFORMATION PROVIDED BY OWNERS. POTHOLING INFORMATION HAS NOT BEEN INCORPORATED.
- 6. MODIFICATIONS WERE DONE TO THE RIGHT OF WAY LIMITS PER SUPPLEMENTAL RECORD DOCUMENTATION AS PROVIDED BY KC.
- 7. PARCEL LINES WERE UPDATED PER GIS INFORMATION PROVIDED BY COUNTY, DATED 2016.

FORMER RAILROAD

220 RR C/L

CONSTRUCTION

220+00 B-LINE

CITY OF SAMMAMISH APPROVAL

DATE: 06/10/2021

CITY OF SAMMAMISH PUBLIC WORKS DEVELOPMENT REVIEW with City of Sammamish Clearing and Grading and Stormwater requirements and also in accordance wi Community Deve Agreement between King County vs. City of Sammamish No. C17-0921 JCC and King County v City of Sammamish No. 17-2-29922-7 SEA and hav een deemed ACCEPTABLE. The reviewer accepts no responsibility for any errors and/or omissions made by the preparer of these drawings.