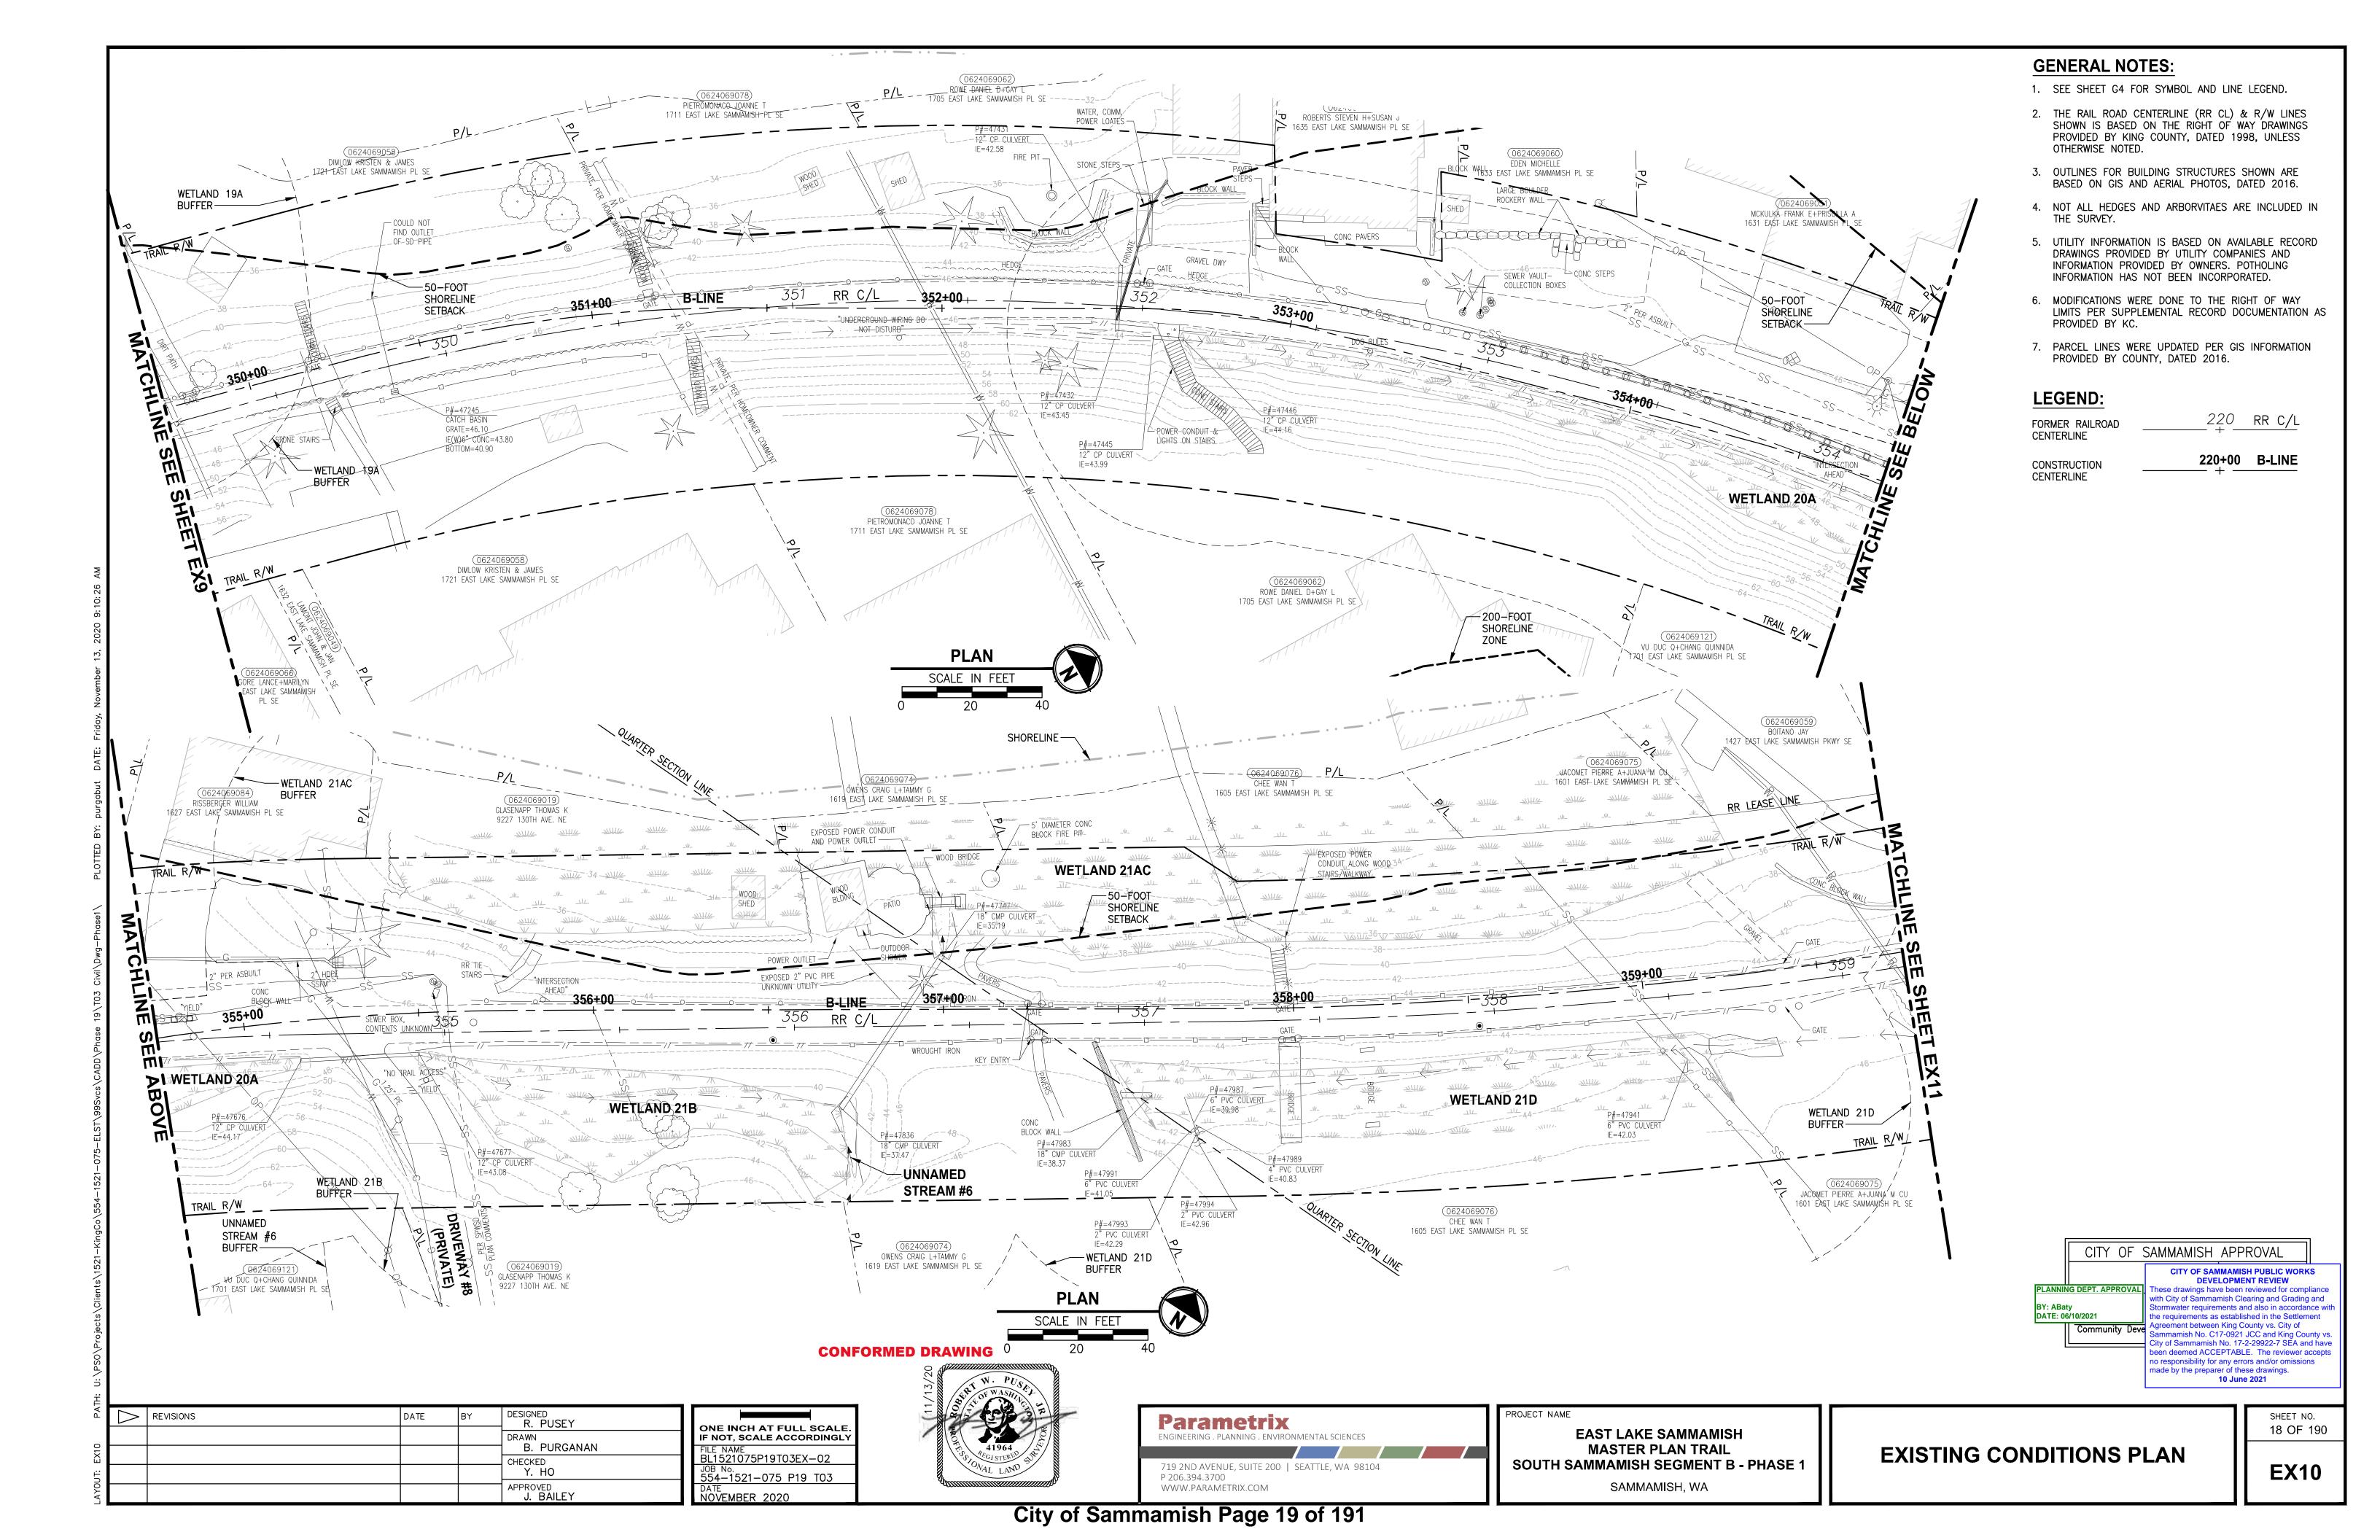

## **GENERAL NOTES:**

- 1. SEE SHEET G4 FOR SYMBOL AND LINE LEGEND.
- 2. THE RAIL ROAD CENTERLINE (RR CL) & R/W LINES SHOWN IS BASED ON THE RIGHT OF WAY DRAWINGS PROVIDED BY KING COUNTY, DATED 1998, UNLESS OTHERWISE NOTED.
- 3. OUTLINES FOR BUILDING STRUCTURES SHOWN ARE BASED ON GIS AND AERIAL PHOTOS, DATED 2016.
- 4. NOT ALL HEDGES AND ARBORVITAES ARE INCLUDED IN THE SURVEY.
- 5. UTILITY INFORMATION IS BASED ON AVAILABLE RECORD DRAWINGS PROVIDED BY UTILITY COMPANIES AND INFORMATION PROVIDED BY OWNERS. POTHOLING INFORMATION HAS NOT BEEN INCORPORATED.
- 6. MODIFICATIONS WERE DONE TO THE RIGHT OF WAY LIMITS PER SUPPLEMENTAL RECORD DOCUMENTATION AS PROVIDED BY KC.
- 7. PARCEL LINES WERE UPDATED PER GIS INFORMATION PROVIDED BY COUNTY, DATED 2016.

FORMER RAILROAD

220 RR C/L

CONSTRUCTION

220+00 B-LINE

CITY OF SAMMAMISH APPROVAL

DATE: 06/10/2021

CITY OF SAMMAMISH PUBLIC WORKS DEVELOPMENT REVIEW with City of Sammamish Clearing and Grading and Stormwater requirements and also in accordance wi Community Deve Agreement between King County vs. City of Sammamish No. C17-0921 JCC and King County v City of Sammamish No. 17-2-29922-7 SEA and hav een deemed ACCEPTABLE. The reviewer accepts no responsibility for any errors and/or omissions made by the preparer of these drawings.

## LEGEND:

FORMER RAILROAD CENTERLINE

220 RR C/L

CONSTRUCTION CENTERLINE

220+00 B-LINE

CITY OF SAMMAMISH APPROVAL

DATE: 06/10/2021

with City of Sammamish Clearing and Grading and Stormwater requirements and also in accordance wi the requirements as established in the Settlement Community Deve Agreement between King County vs. City of Sammamish No. C17-0921 JCC and King County v City of Sammamish No. 17-2-29922-7 SEA and have een deemed ACCEPTABLE. The reviewer accepts no responsibility for any errors and/or omissions made by the preparer of these drawings.