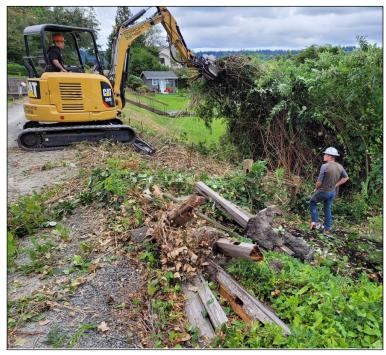

Installing a fish exclusion net upstream of upcoming drainage work. Another net will be installed downsteam of the project.

Trailside vegetation and wood fencing is carefully cleared by hand and excavator ahead of earthwork.