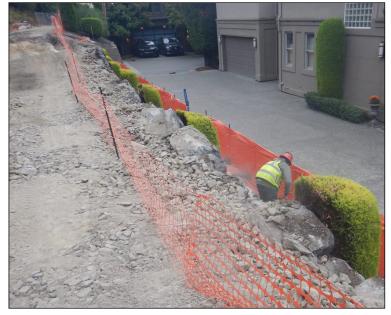

Excavating for the first of many retaining walls to support the new, wider trail.

Installing high visibility silt fence below an existing rock wall that will be removed and replaced to widen the trail.