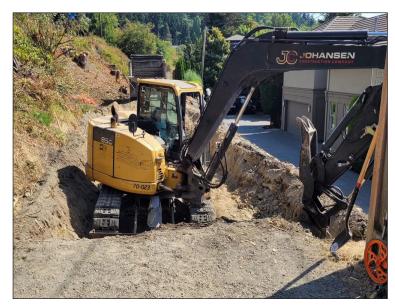

Excavating for the first of many retaining walls to support the new, wider trail.

Installing high visibility silt fence below an existing rock wall that will be removed and replaced to widen the trail.