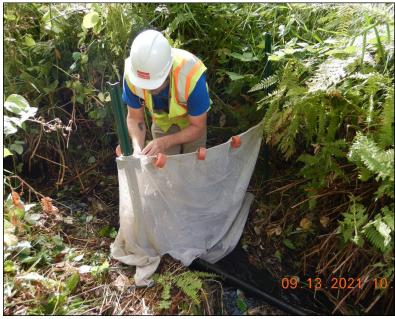

Installing a fish exclusion net upstream of upcoming drainage work. Another net will be installed downsteam of the project.

Trailside vegetation and wood fencing is carefully cleared by hand and excavator ahead of earthwork.