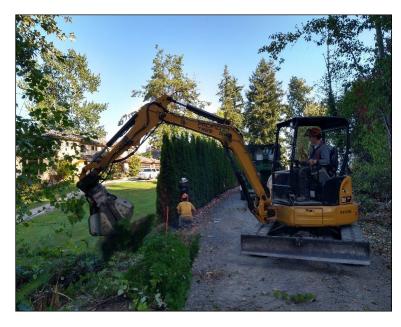

Removing a hedge from the existing trail's edge.

A crew removes tree sections and brush along the trail.