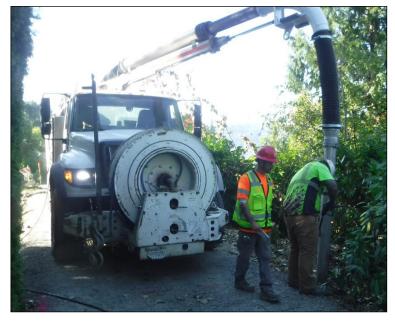

Potholing: Crews making a pothole diameter hole in the trail to locate a buried utility line.

The result of potholing: a buried line is found ahead of future trail work.