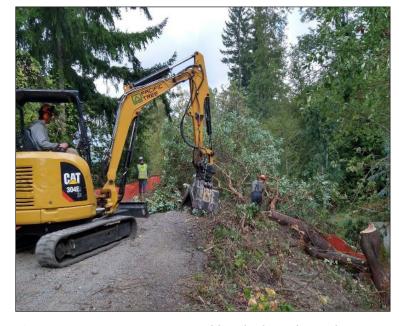

Removing a hedge from the existing trail's edge.

A crew removes tree sections and brush along the trail.