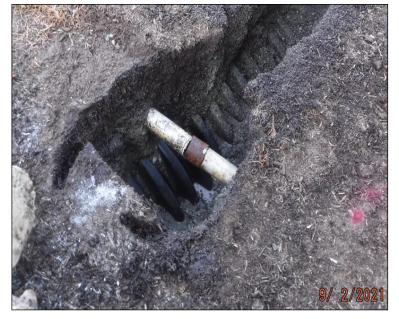

Potholing: Crews making a pothole diameter hole in the trail to locate a buried utility line.

The result of potholing: a buried line is found ahead of future trail work.