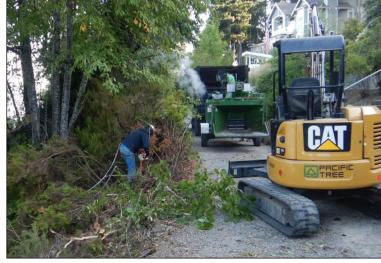

#### Week of 20 September

- STA 289+20 291+50: Excavate and grade for Wall 1
- STA 290+00 291+50: Begin drainage system construction at Waverly Beach
- STA 290+00 291+50: Install storm drains

Trailside vegetation is cleared by hand and excavator, and converted to mulch onsite.