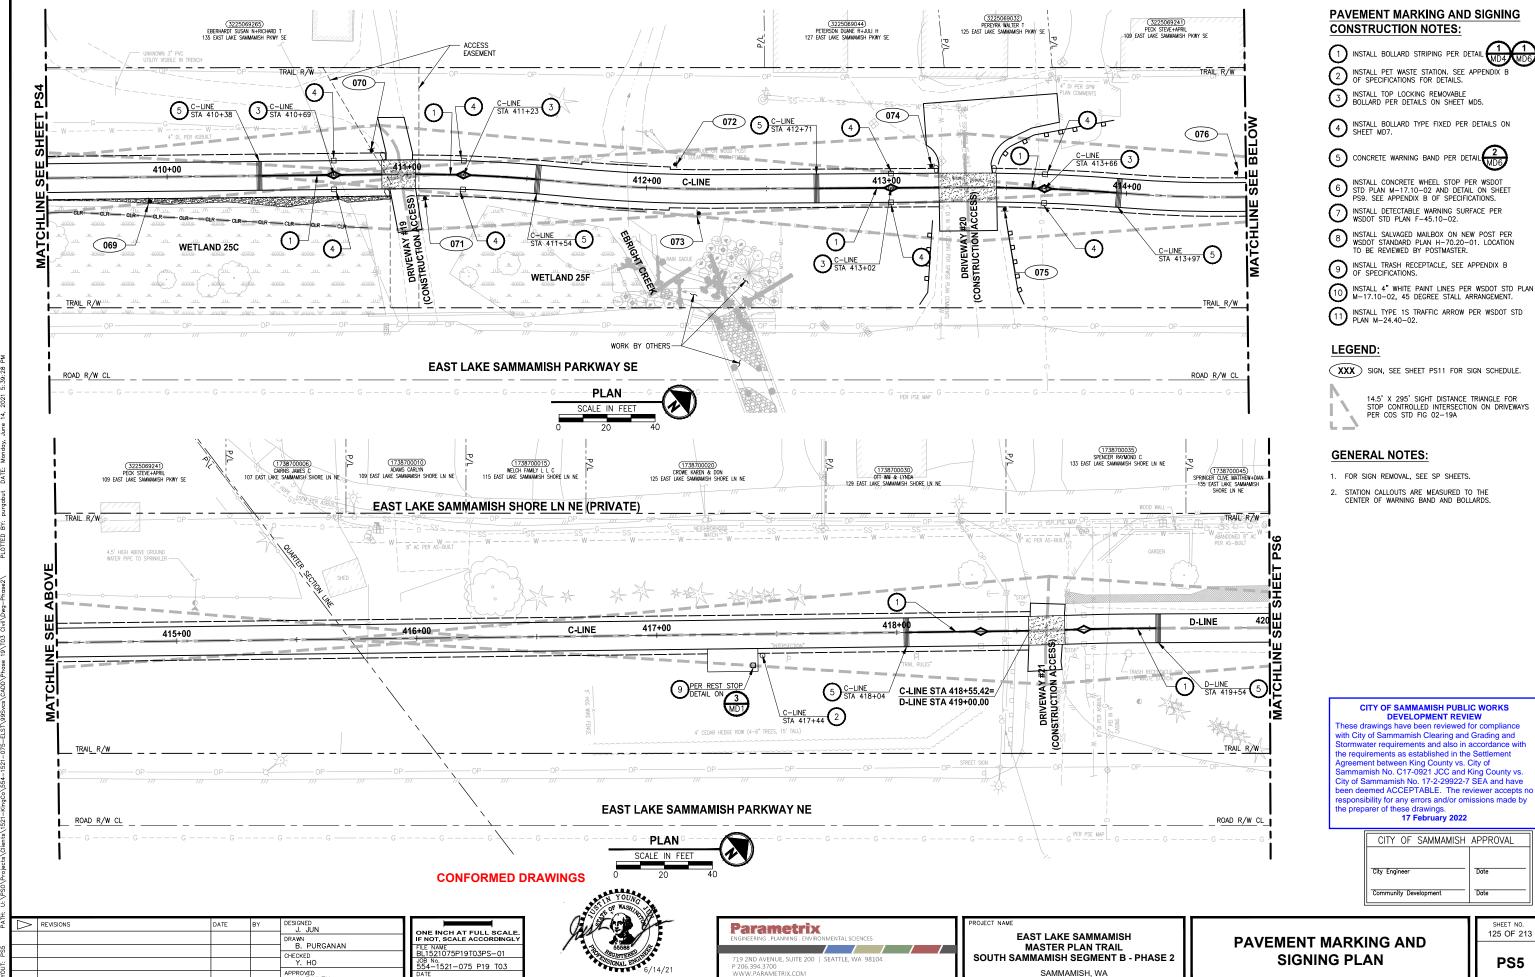

JOB No. 554−1521−075 P19 T03

DRAWN B. PURGANAN APPROVED

J. BAILEY

521075P19T03PS-01 JOB No. 554−1521−075 P19 T03

MASTER PLAN TRAIL SOUTH SAMMAMISH SEGMENT B - PHASE 2 SAMMAMISH, WA

SIGNING PLAN

PS<sub>3</sub>