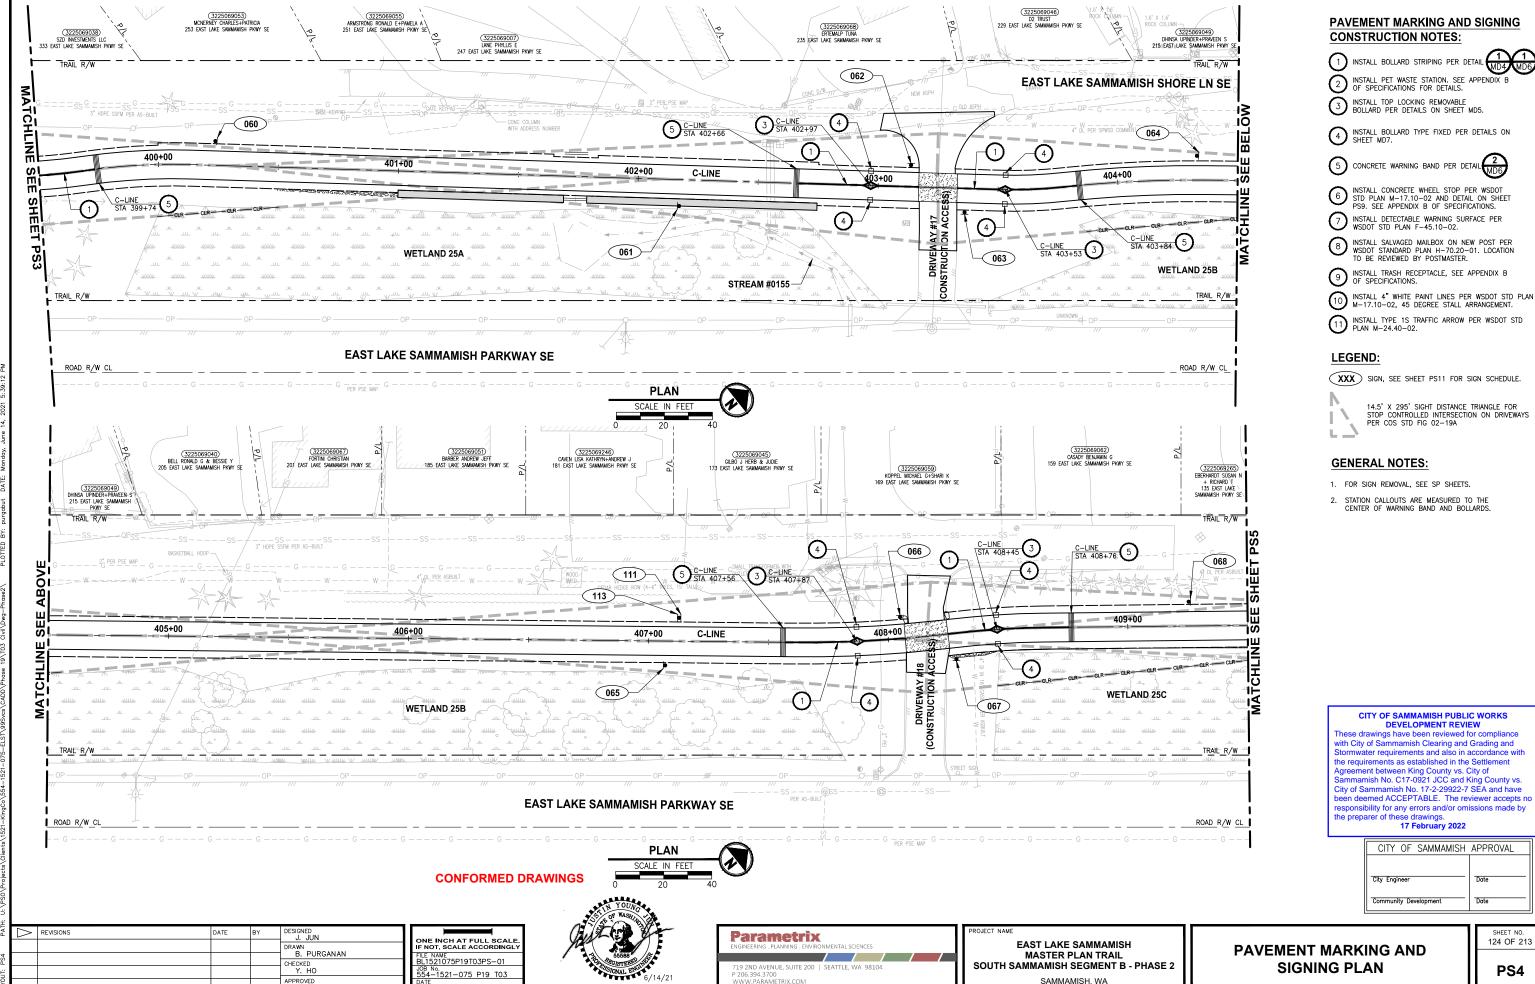

JOB No. 554−1521−075 P19 T03

DRAWN B. PURGANAN APPROVED

J. BAILEY

521075P19T03PS-01 JOB No. 554−1521−075 P19 T03

MASTER PLAN TRAIL SOUTH SAMMAMISH SEGMENT B - PHASE 2 SAMMAMISH, WA

SIGNING PLAN

PS<sub>3</sub>