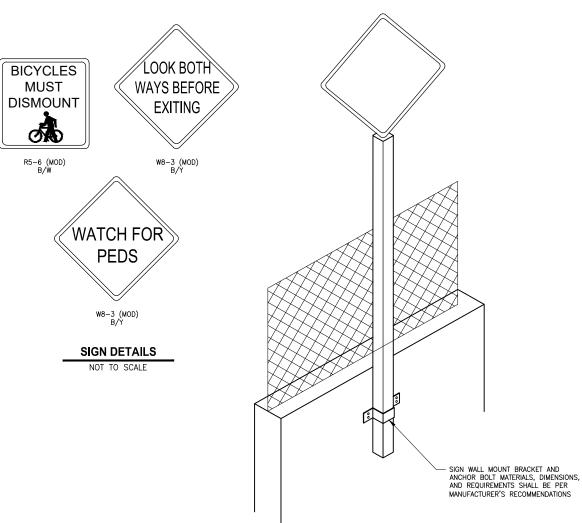

JOB No. 554−1521−075 P19 T03

DRAWN B. PURGANAN APPROVED

J. BAILEY

521075P19T03PS-01 JOB No. 554−1521−075 P19 T03

MASTER PLAN TRAIL SOUTH SAMMAMISH SEGMENT B - PHASE 2 SAMMAMISH, WA

SIGNING PLAN

PS<sub>3</sub>