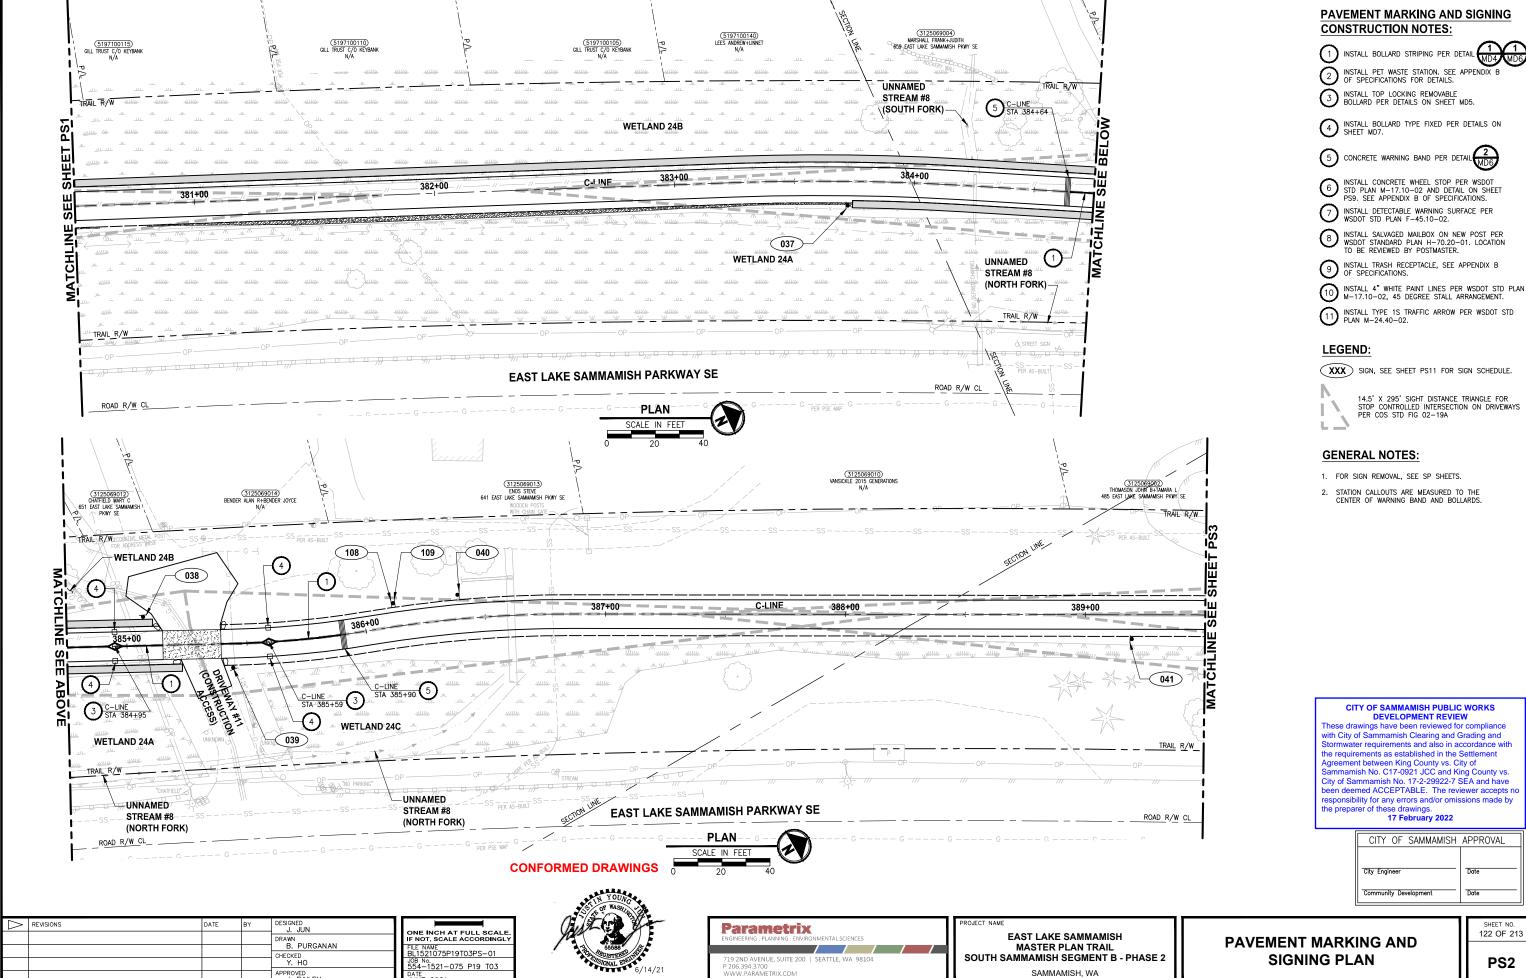

JOB No. 554−1521−075 P19 T03

DRAWN B. PURGANAN APPROVED

J. BAILEY

521075P19T03PS-01 JOB No. 554−1521−075 P19 T03

MASTER PLAN TRAIL SOUTH SAMMAMISH SEGMENT B - PHASE 2 SAMMAMISH, WA

SIGNING PLAN

PS<sub>3</sub>