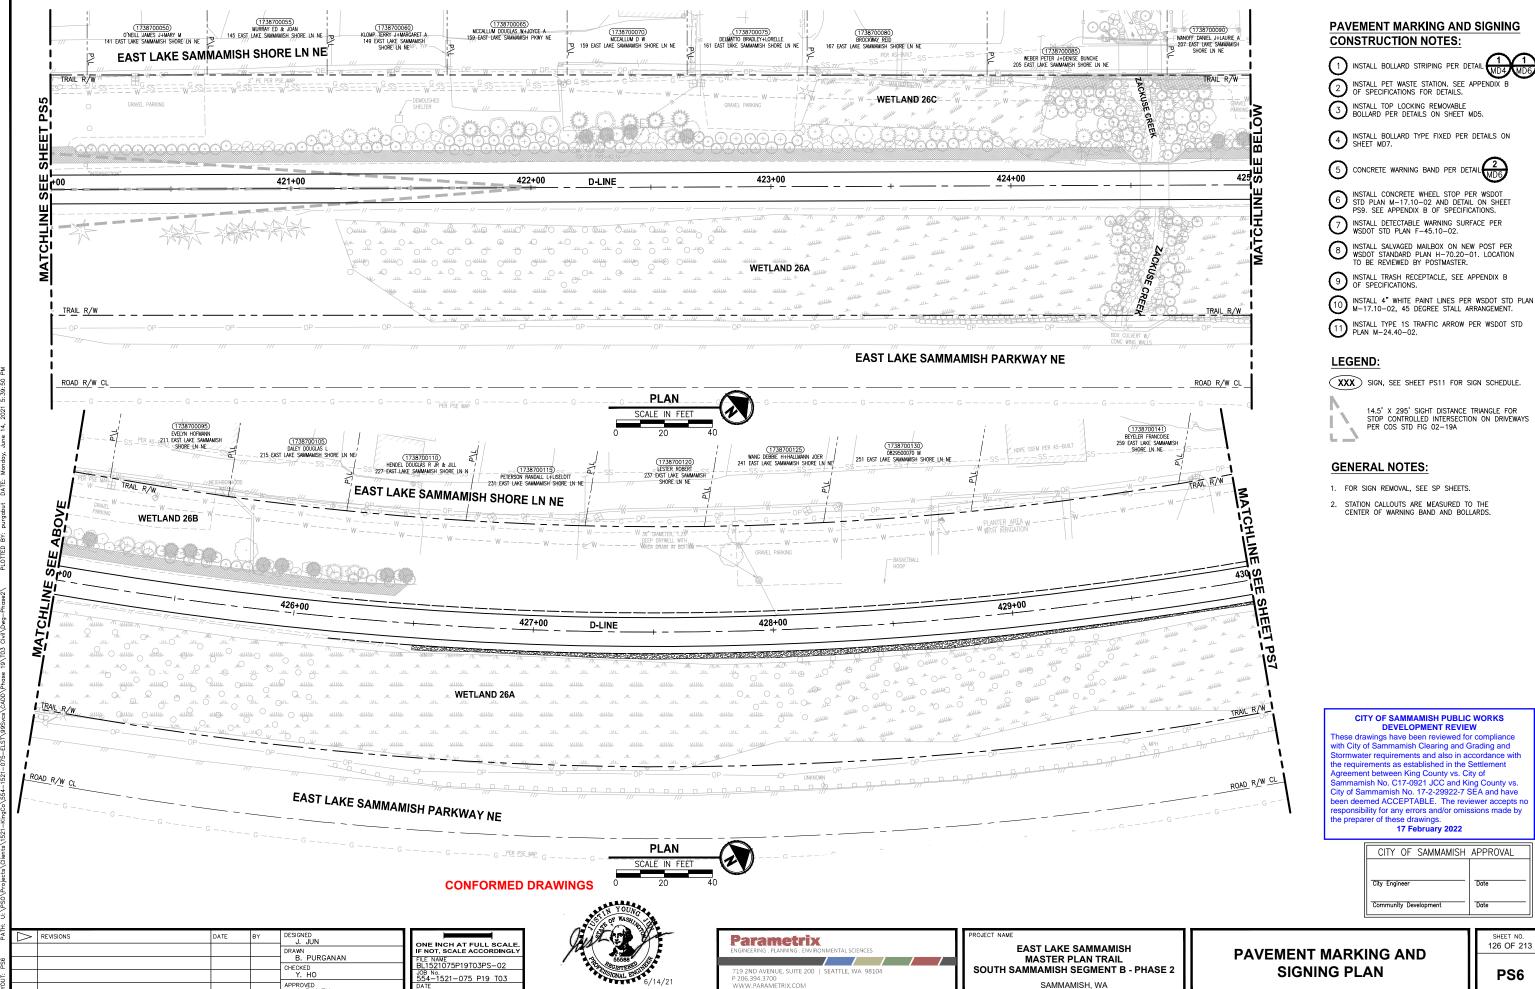

JOB No. 554−1521−075 P19 T03

DRAWN B. PURGANAN APPROVED

J. BAILEY

521075P19T03PS-01 JOB No. 554−1521−075 P19 T03

MASTER PLAN TRAIL SOUTH SAMMAMISH SEGMENT B - PHASE 2 SAMMAMISH, WA

SIGNING PLAN

PS<sub>3</sub>