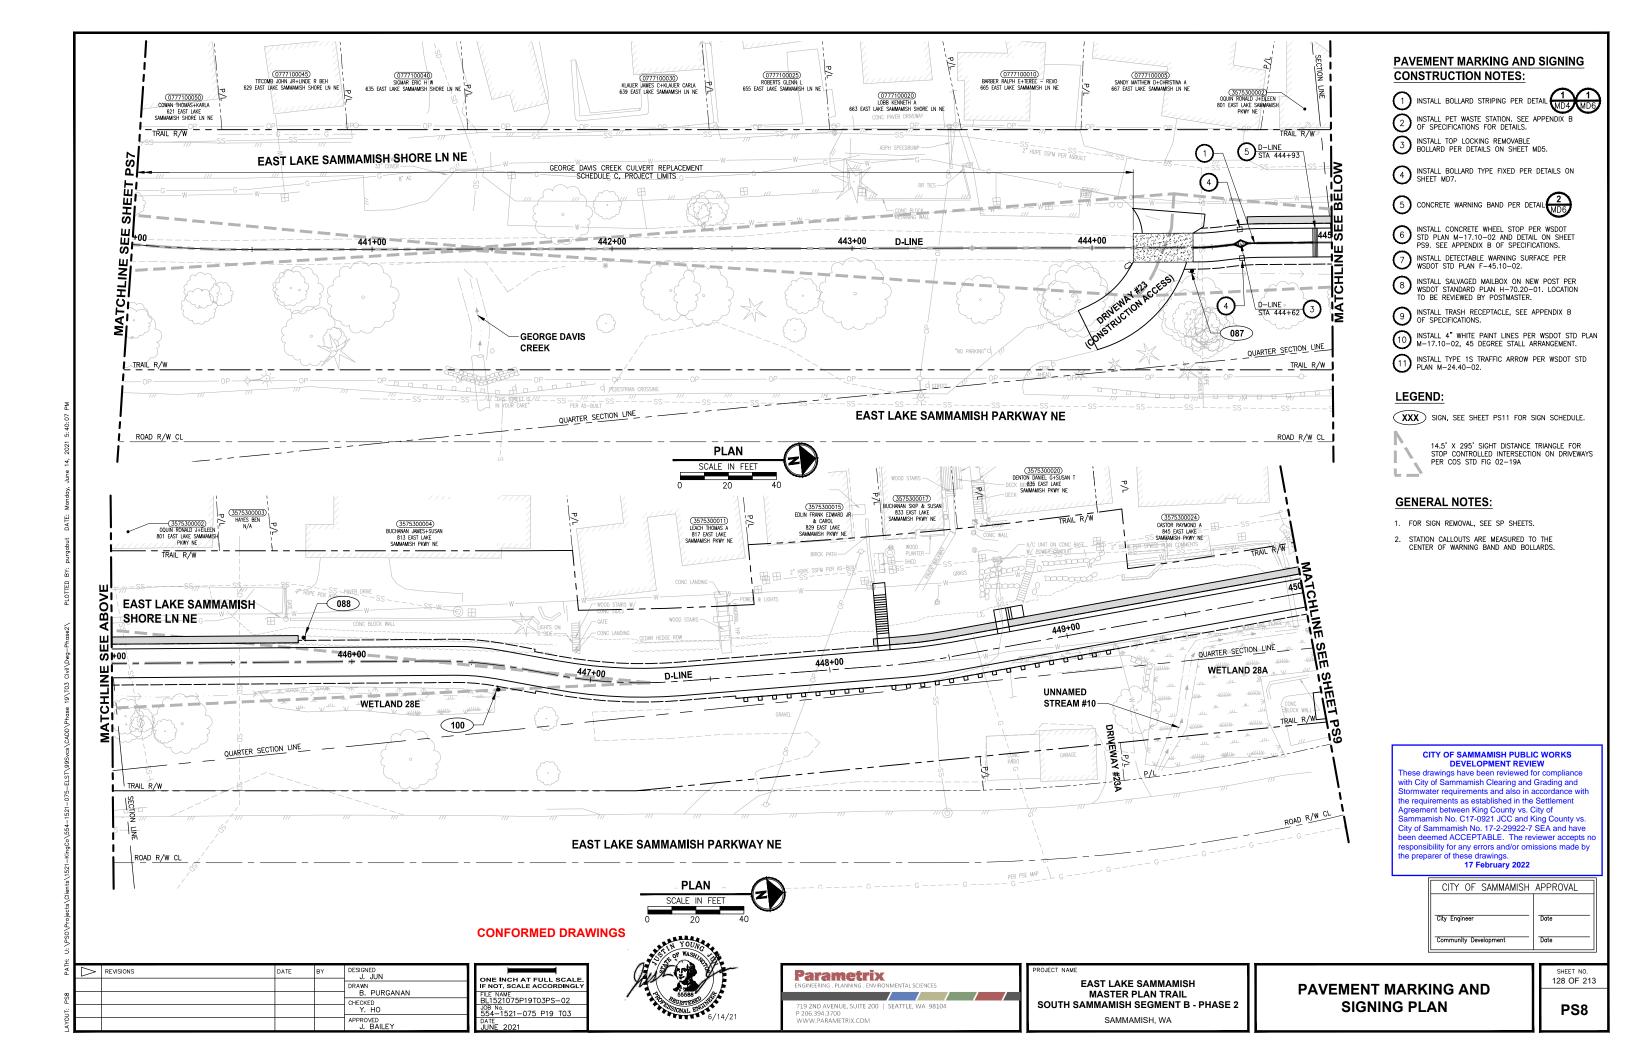

JOB No. 554−1521−075 P19 T03

DRAWN B. PURGANAN APPROVED

J. BAILEY

521075P19T03PS-01 JOB No. 554−1521−075 P19 T03

MASTER PLAN TRAIL SOUTH SAMMAMISH SEGMENT B - PHASE 2 SAMMAMISH, WA

SIGNING PLAN

PS<sub>3</sub>

| CITT OF SAMMAMISH     | APPROVAL |
|-----------------------|----------|
| City Engineer         | Date     |
| Community Development | Date     |

JOB No. 554−1521−075 P19 T03

JOB No. 554−1521−075 P19 T03