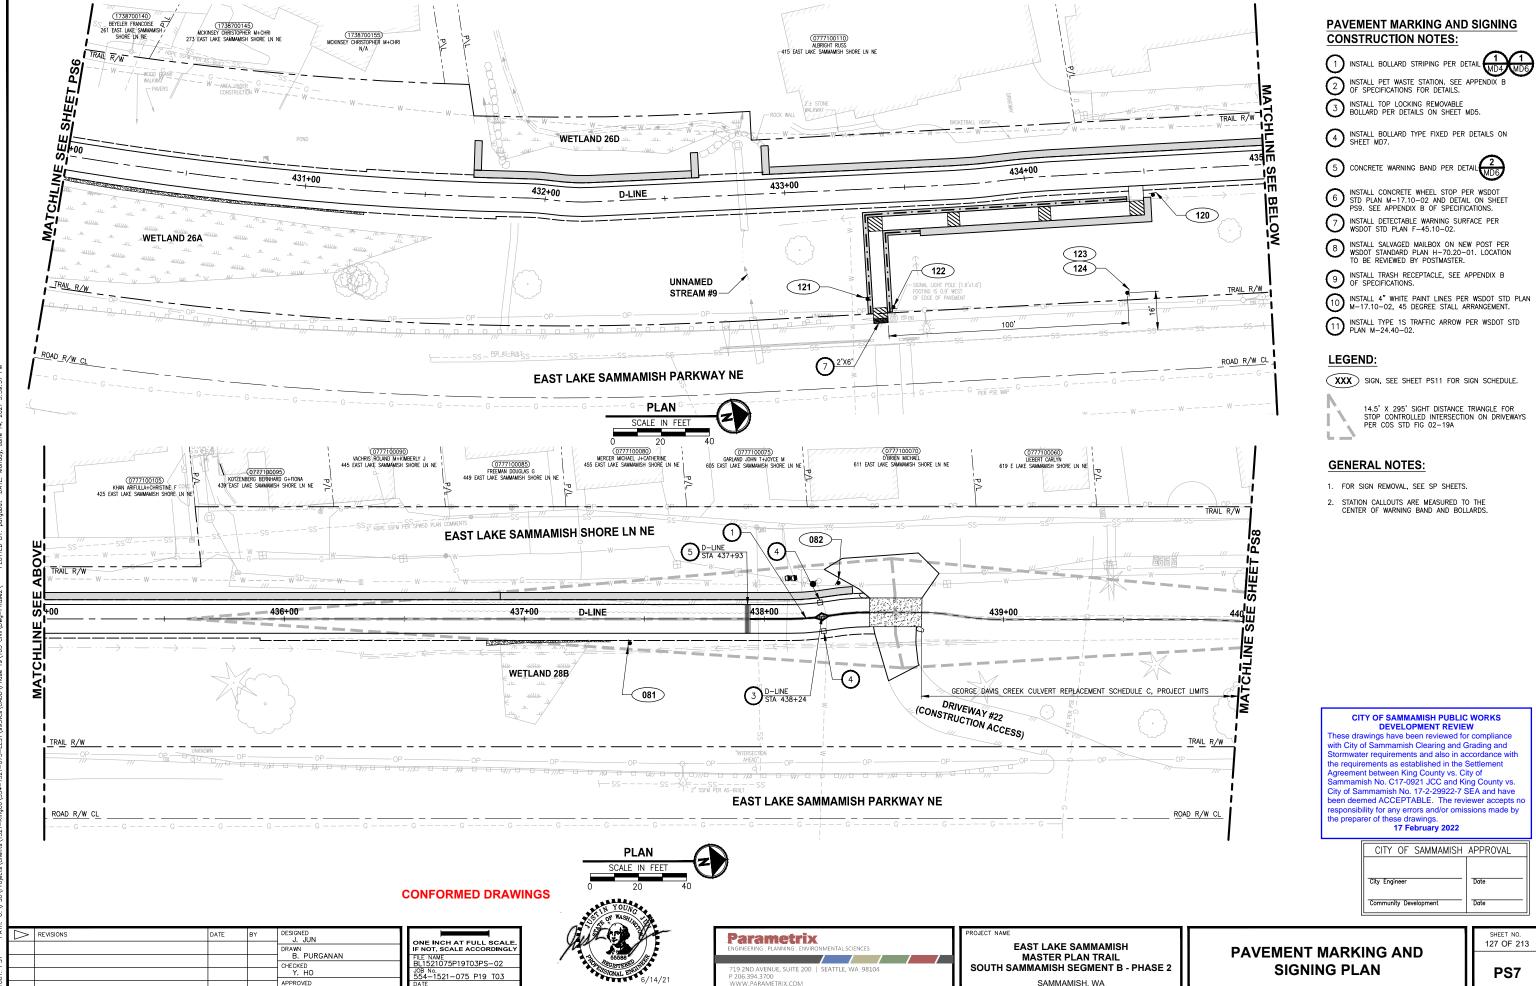

JOB No. 554−1521−075 P19 T03

DRAWN B. PURGANAN APPROVED

J. BAILEY

521075P19T03PS-01 JOB No. 554−1521−075 P19 T03

MASTER PLAN TRAIL SOUTH SAMMAMISH SEGMENT B - PHASE 2 SAMMAMISH, WA

SIGNING PLAN

PS<sub>3</sub>