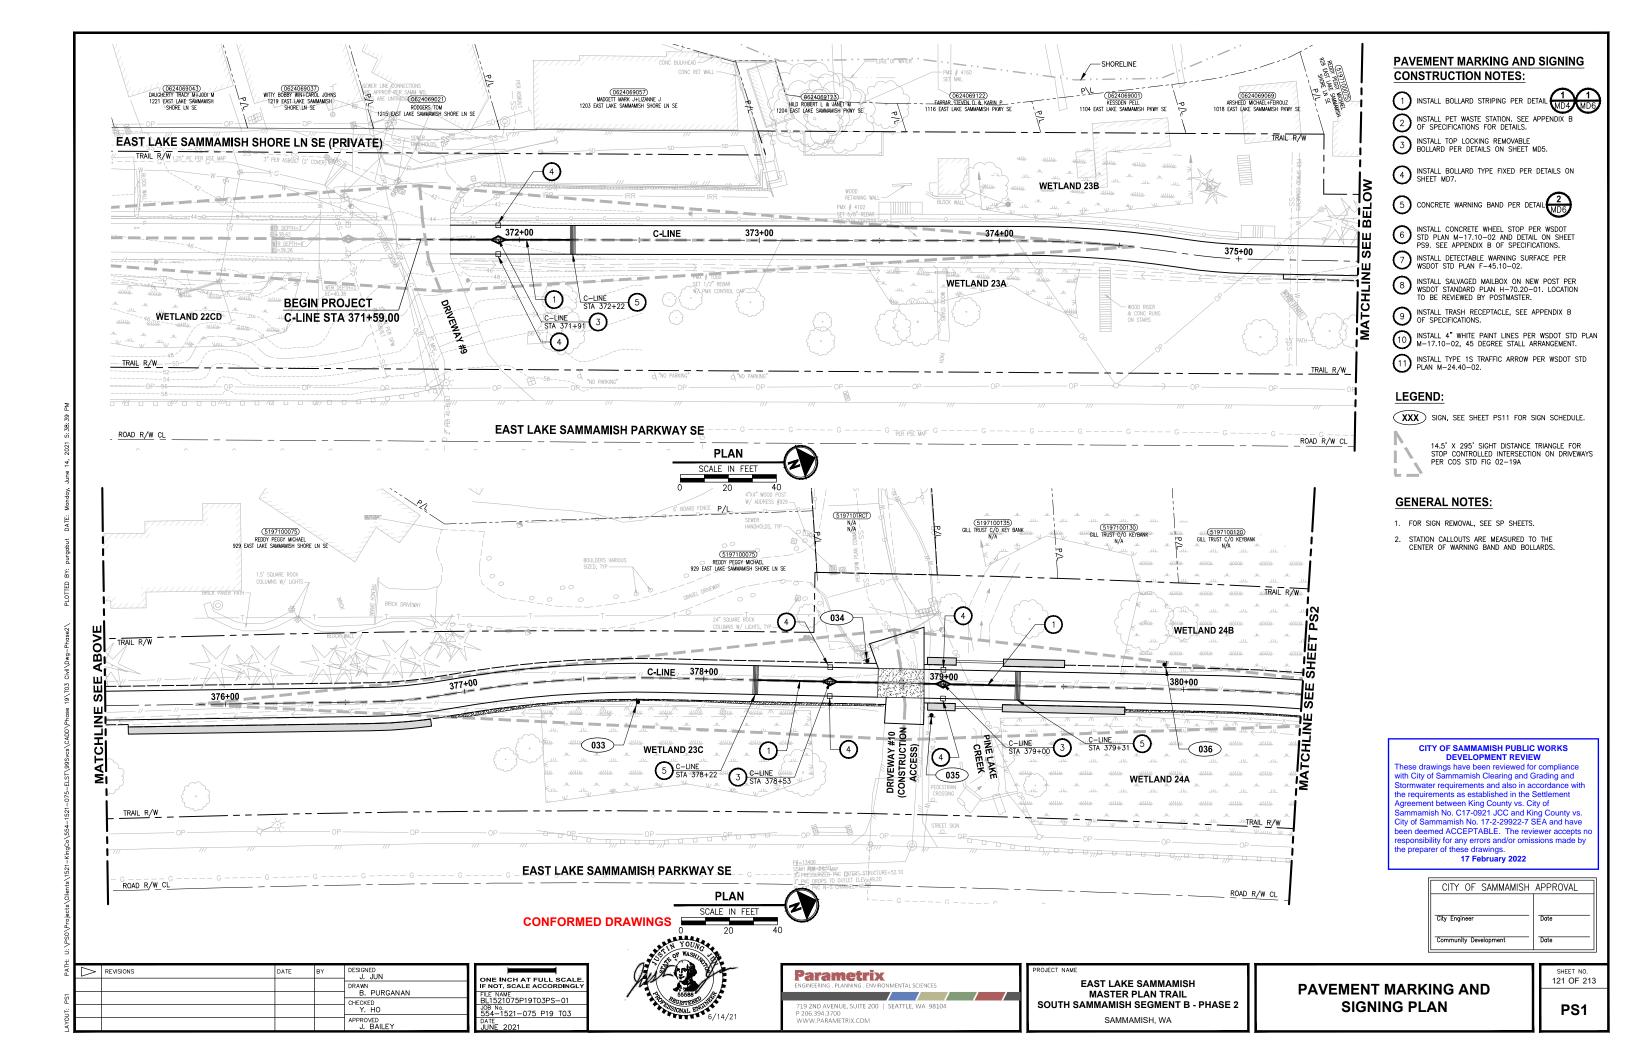

JOB No. 554−1521−075 P19 T03

DRAWN B. PURGANAN APPROVED

J. BAILEY

521075P19T03PS-01 JOB No. 554−1521−075 P19 T03

MASTER PLAN TRAIL SOUTH SAMMAMISH SEGMENT B - PHASE 2 SAMMAMISH, WA

SIGNING PLAN

PS<sub>3</sub>