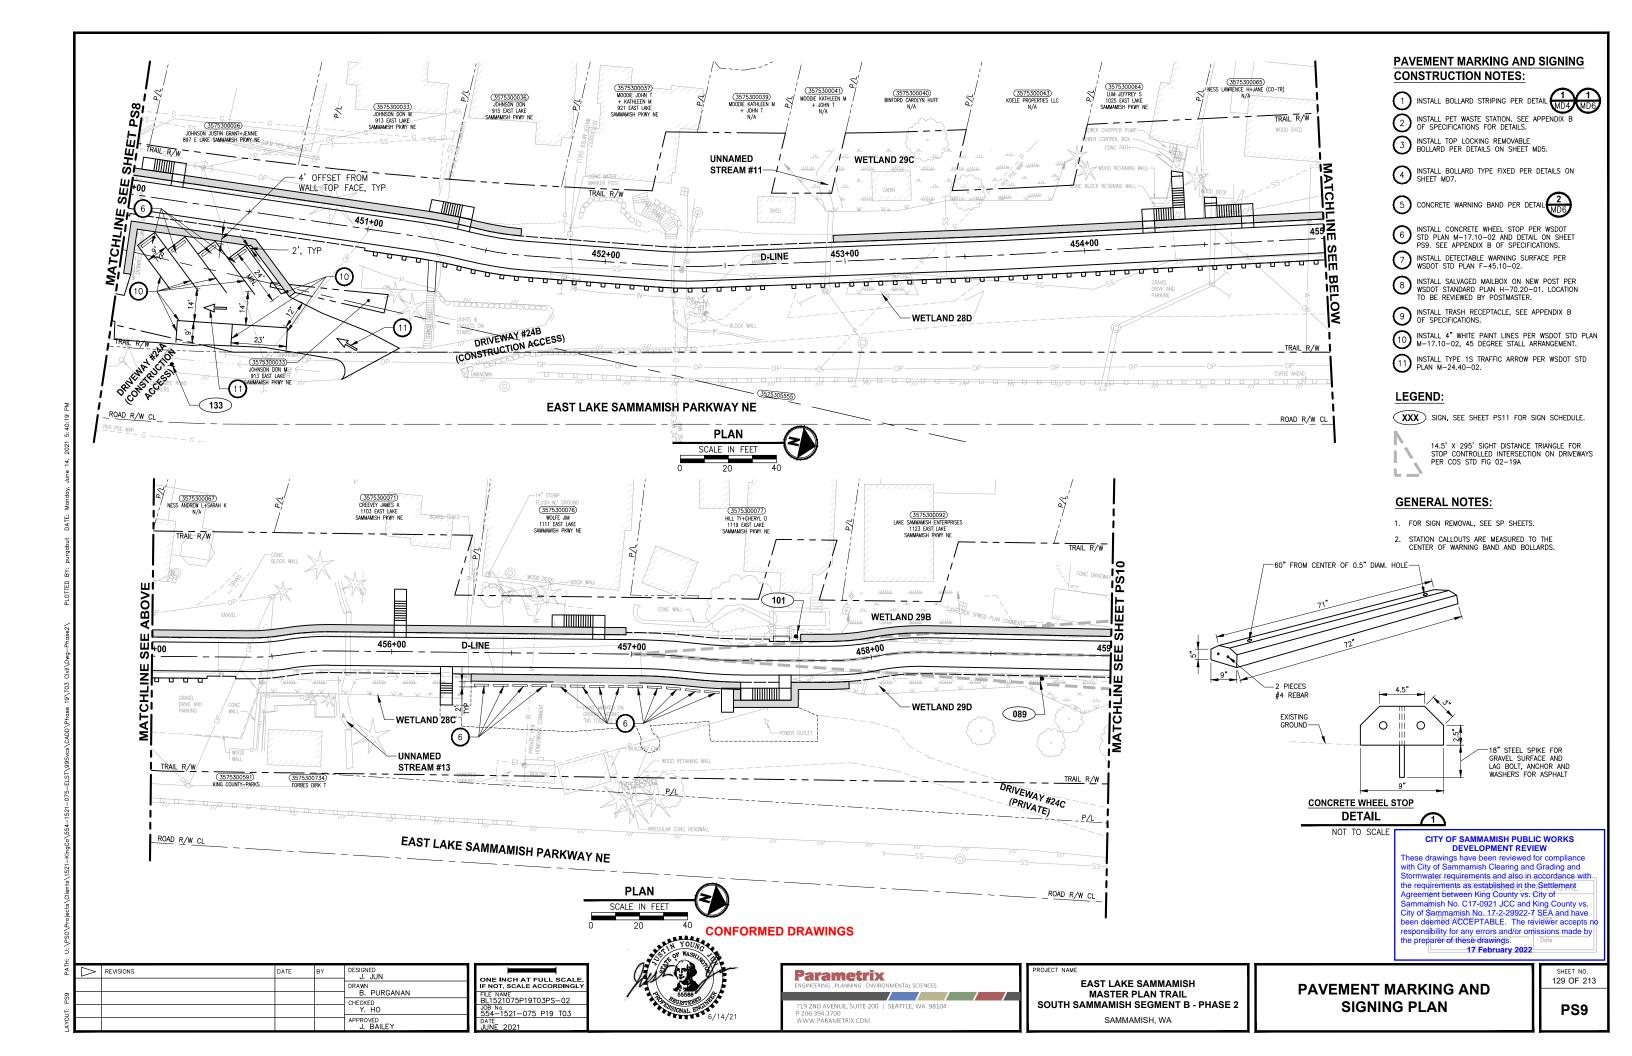

JOB No. 554−1521−075 P19 T03

DRAWN B. PURGANAN APPROVED

J. BAILEY

521075P19T03PS-01 JOB No. 554−1521−075 P19 T03

MASTER PLAN TRAIL SOUTH SAMMAMISH SEGMENT B - PHASE 2 SAMMAMISH, WA

SIGNING PLAN

PS<sub>3</sub>

| CITT OF SAMMAMISH     | APPROVAL |
|-----------------------|----------|
| City Engineer         | Date     |
| Community Development | Date     |

JOB No. 554−1521−075 P19 T03

JOB No. 554−1521−075 P19 T03