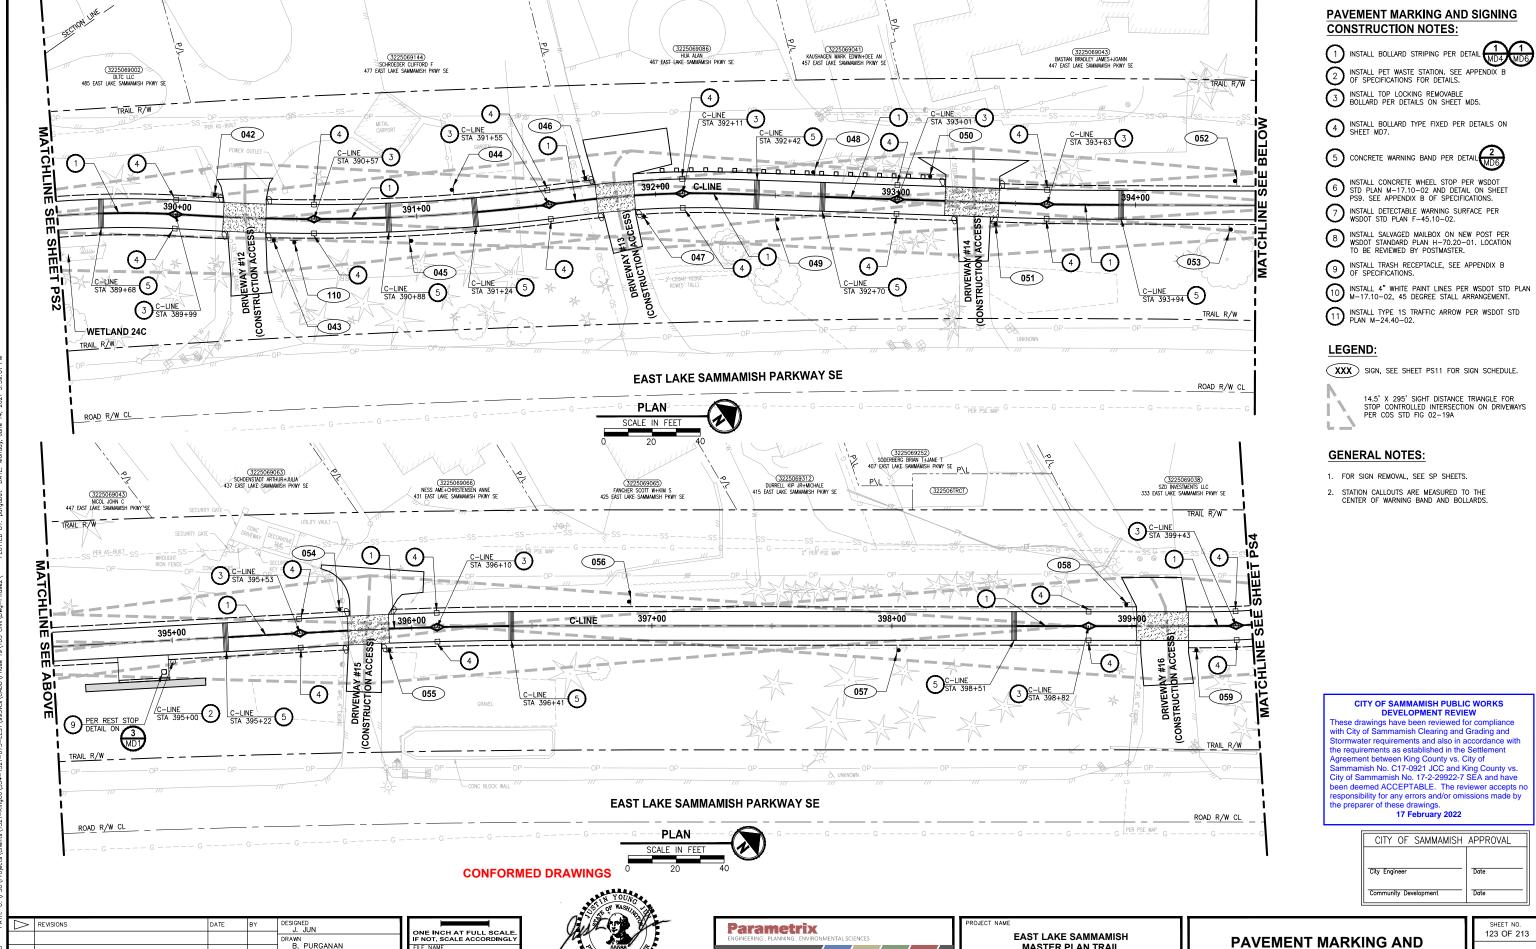

JOB No. 554−1521−075 P19 T03

DRAWN B. PURGANAN APPROVED

J. BAILEY

521075P19T03PS-01 JOB No. 554−1521−075 P19 T03

MASTER PLAN TRAIL SOUTH SAMMAMISH SEGMENT B - PHASE 2 SAMMAMISH, WA

SIGNING PLAN

PS<sub>3</sub>