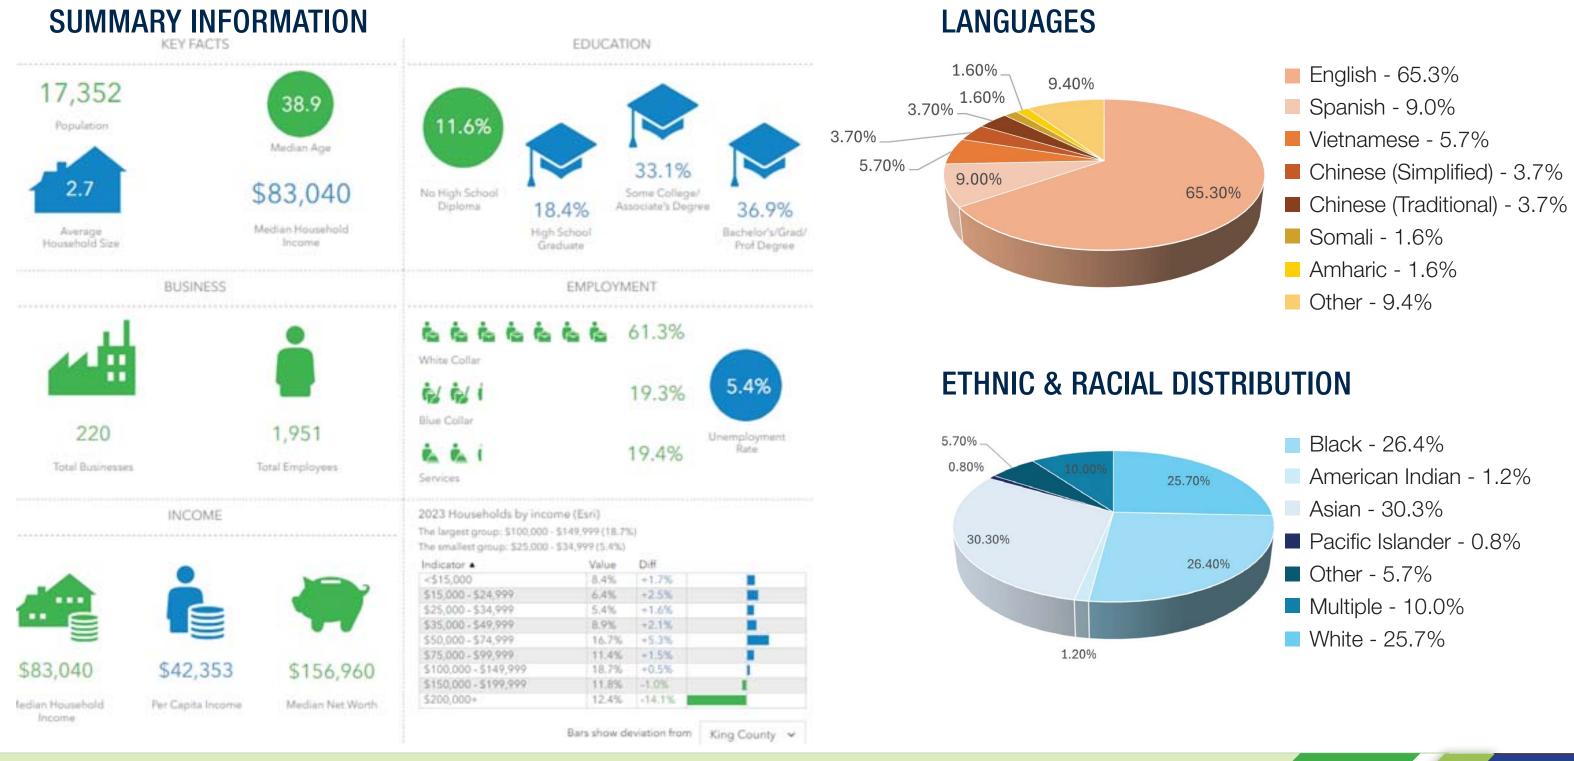

#### AGE & FAMILY STATISTICS SUMMARY

- Percentage of households with children:
  - Skyway-Westhill: 34.6%
  - State of WA: 30.4%
- Average household size: 2.68
- Median age: 38.9
- Under age 18: 22.7%
- Over age 55: 29.1%

#### **MEDIAN INCOME STATISTICS SUMMARY**

- Median household income:
  - Primary: \$83,040
  - Secondary: \$81,200
  - Statewide: \$89,067
  - National: \$72,603