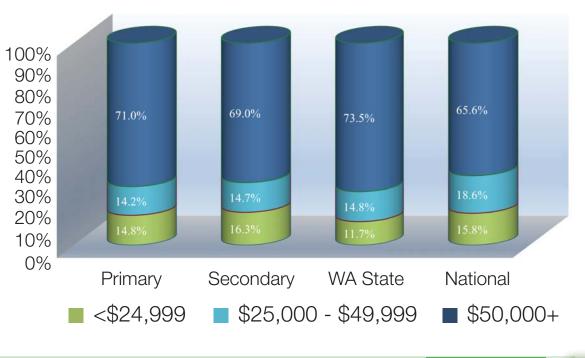

#### AGE & FAMILY STATISTICS SUMMARY

- Percentage of households with children:
  - Skyway-Westhill: 34.6%
  - State of WA: 30.4%
- Average household size: 2.68
- Median age: 38.9
- Under age 18: 22.7%
- Over age 55: 29.1%