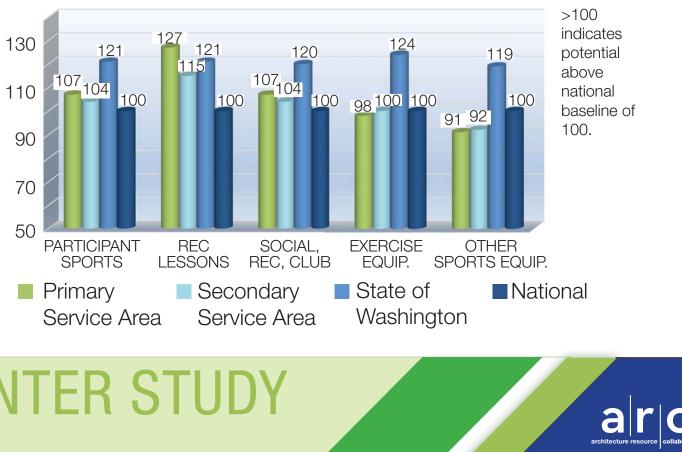

#### MARKET POTENTIAL INDEX (PARTICIPATION)

- Skyway-Westhill tracks higher rates of in the market data include:
  - Aerobic exercise
  - Basketball
  - Cycling
  - Exercise walking running
- participation include:
  - Outdoor performing arts festivals
  - Musical plays

WESTHILL COMMUNITY CENTER PUBLIC MEETING - JULY 2024

participation in recreation activities than the national average. Some notable activities listed

| Э  | <ul> <li>Martial Arts</li> </ul> |
|----|----------------------------------|
|    | <ul> <li>Pickleball</li> </ul>   |
|    | Table Tennis                     |
| g/ | Weight lifting                   |
|    | <ul> <li>Yoga</li> </ul>         |

• Non-sports activities w/ notable national

- Dance classes
- Parks
- Poetry readings
- Visual arts classes