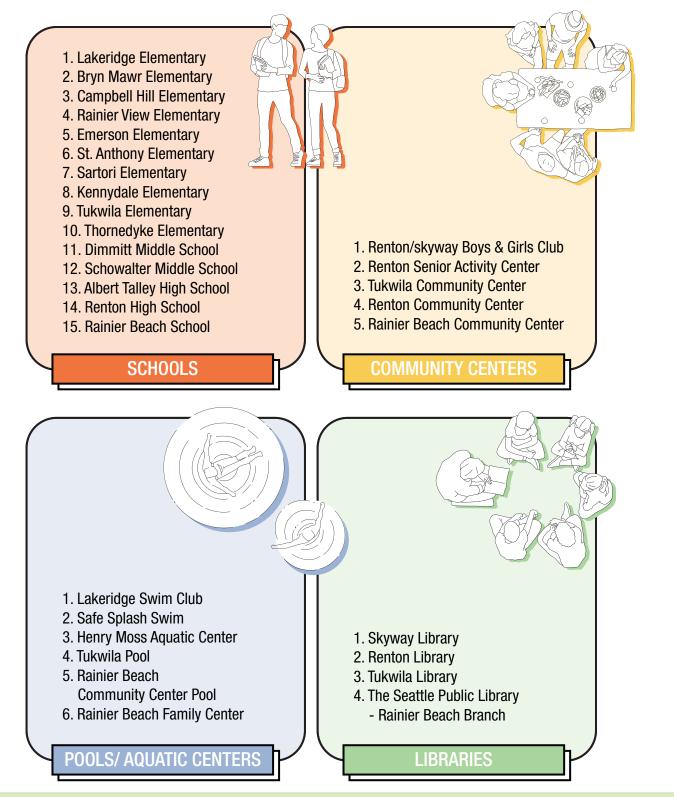

| January - May 2024    | <b>Recreation Demand &amp; Program Plan</b> |
| July 10, 2024         | Public Meeting #1 (TODAY!)                  |
| July - October 2024   | Alternative Analysis                        |
| October 2024          | Public Meeting #2                           |
| July - December 2024  | Finance Analysis                            |
| December – April 2025 | Schematic Design                            |
| February 2025         | Public Meeting #3                           |







- Site analysis
- Market analysis
- Program activities
- Discussion





## **Skyway-Westhill Community**

### Community Center

### Service Areas

- Primary service area
  - green boundary
- Secondary service area
  - purple boundary





## **Existing Recreation, Schools, Libraries**









## Site Analysis - Criteria

### Site Considerations:

- Size for building & parking
- Close to neighborhood
- Access to major roads
- Access to public transit
- Accessibility
- Access to outdoor spaces
- Can we buy the site?





## **Site Analysis - Top Ranked Sites**





### ILL COMMUNITY CENTER STUDY PUBLIC MEETING - JULY 2024





## **Proposed Site - Skyway Park**



Playground and fields at north end of park



Parking and baseball at north end of park





## **Proposed Site - Skyway Park**

Renton Ave S

Roman Casino

TISTANE

Skyway Park Bowl



Parking and restrooms at south end of park



Playfields and basketball at south end of park







- Site analysis
- Market analysis
- Program activities
- Discussion





## **Market Analysis Process**

- Market Analysis
  - De