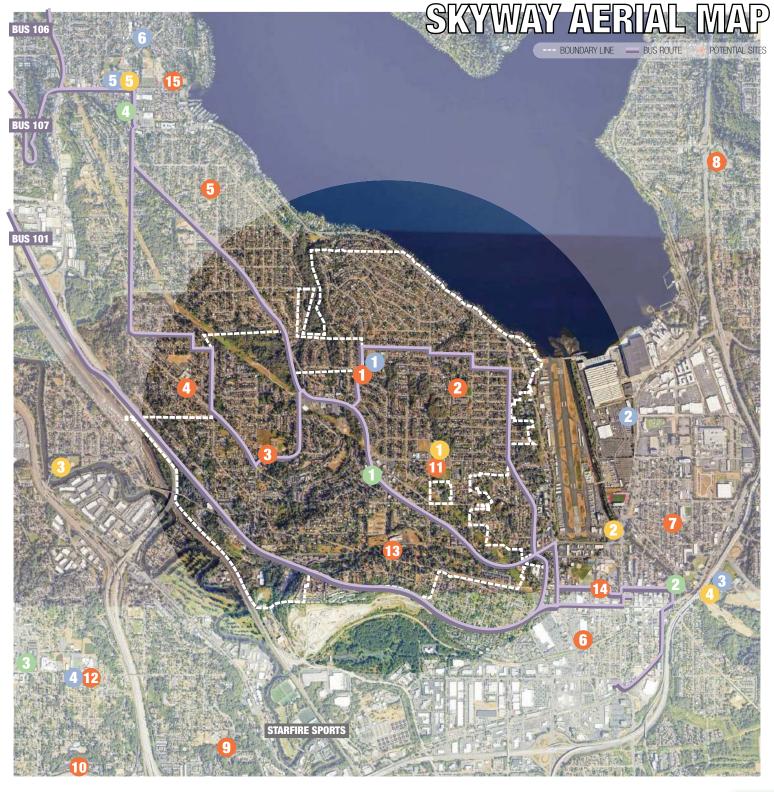

January - May 2024    | <b>Recreation Demand &amp; Program Plan</b> |
| July 10, 2024         | Public Meeting #1 (TODAY!)                  |
| July - October 2024   | Alternative Analysis                        |
| October 2024          | Public Meeting #2                           |
| July - December 2024  | Finance Analysis                            |
| December – April 2025 | Schematic Design                            |
| February 2025         | Public Meeting #3                           |







- Site analysis
- Market analysis
- Program activities
- Discussion





## **Skyway-Westhill Community**

### Community Center

### Service Areas

- Primary service area
  - green boundary
- Secondary service area
  - purple boundary





## **Existing Recreation, Schools, Libraries**









## Site Analysis - Criteria

### Site Considerations:

- Size for building & parking
- Close to neighborhood
- Access to major roads
- Access to public transit
- Accessibility
- Access to outdoor spaces
- Can we buy the site?





## **Site Analysis - Top Ranked Sites**





### ILL COMMUNITY CENTER STUDY PUBLIC MEETING - JULY 2024





## **Proposed Site - Skyway Park**



Playground and fields at north end of park



Parking and baseball at north end of park





## **Proposed Site - Skyway Park**

Renton Ave S

Roman Casino

TISTANE

Skyway Park Bowl



Parking and restrooms at south end of park



Playfields and basketball at south end of park







- Site analysis
- Market analysis
- Program activities
- Discussion





## **Market Analysis Process**

- Market Analysis
  - Demo