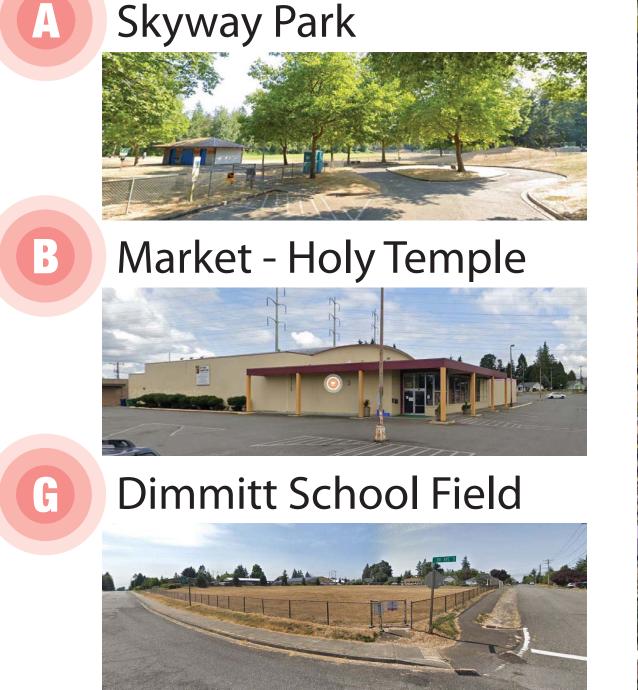

## **Proposed Site - Skyway Park**

Playground and fields at north end of park

Parking and baseball at north end of park