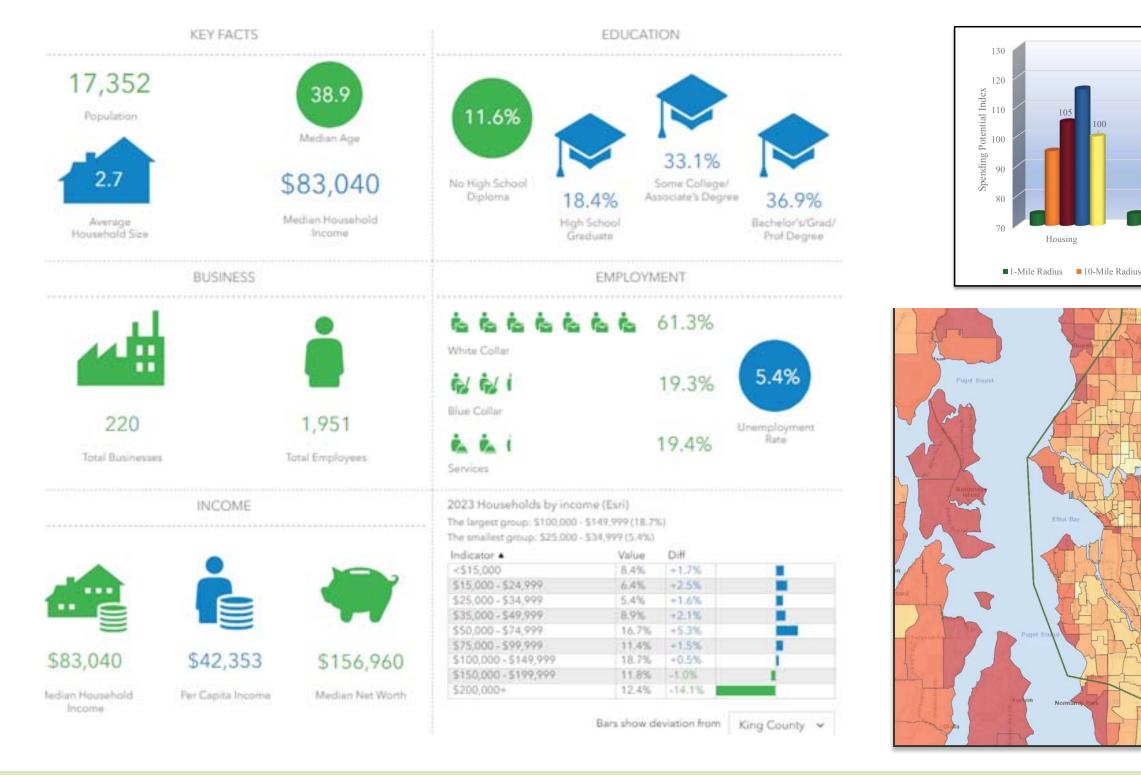

## **Market Analysis - Median Age**

#### **MEDIAN AGE MAP**

#### AGE & FAMILY STATISTICS SUMMARY

- Percentage of households with children:
  - Skyway-Westhill: 34.6%
  - State of WA: 30.4%
- Average household size: 2.68
- Median age: 38.9
- Under age 18: 22.7%
- Over age 55: 29.1%

#### **MEDIAN AGE DISTRIBUTION**

## **Market Analysis - Median Income**

#### **MEDIAN HOUSEHOLD INCOME MAP**

#### **MEDIAN INCOME STATISTICS SUMMARY**

- Median household income:
  - Primary: \$83,040
  - Secondary: \$81,200
  - Statewide: \$89,067
  - National: \$72,603

#### **MEDIAN HOUSEHOLD INCOME DISTRIBUTION**