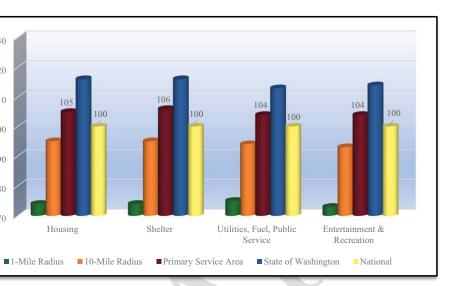

## **Market Analysis - Recreation Spending**

#### **RECREATION SPENDING POTENTIAL MAP**

#### **RECREATION SPENDING POTENTIAL SUMMARY**

• Skyway-Westhill region displays lower lessons, and social club activities.

#### **RECREATION SPENDING POTENTIAL INDEX (SPI)**

 $\mathbf{Y}$  (FNIFR PUBLIC MEETING - JULY 2024

recreation spending in most areas (red and pink areas) when compared to the national numbers for participant sports, recreation