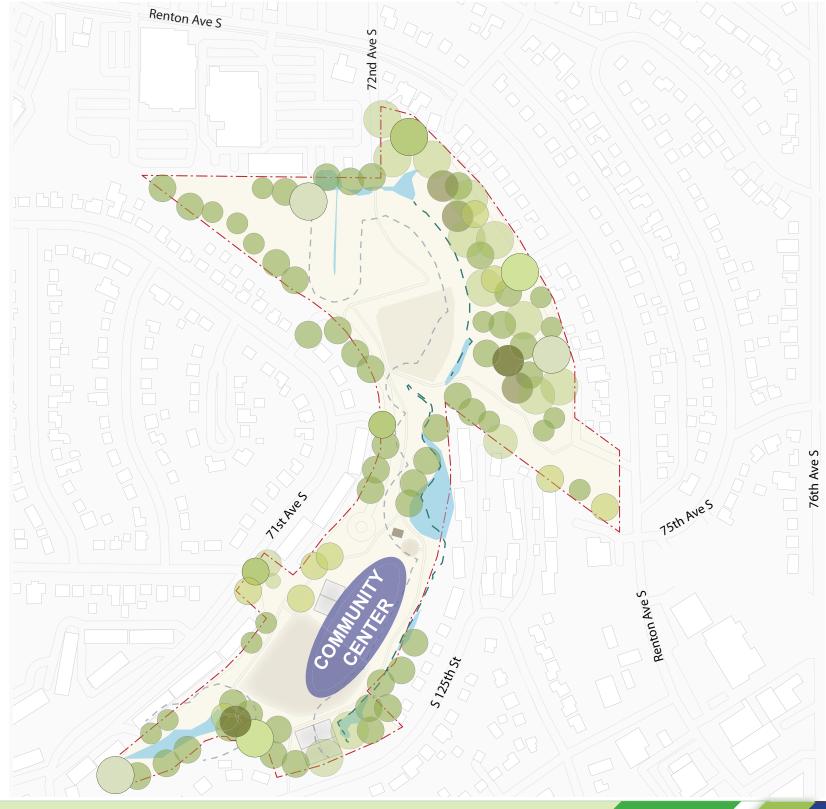

## **Proposed Site - Skyway Park**

Playground and fields at north end of park

Parking and baseball at north end of park

## **Proposed Site - Skyway Park**

Renton Ave S

Roman Casino

TISTANE

Skyway Park Bowl

Parking and restrooms at south end of park

Playfields and basketball at south end of park

- Site analysis
- Market analysis
- Program activities
- Discussion