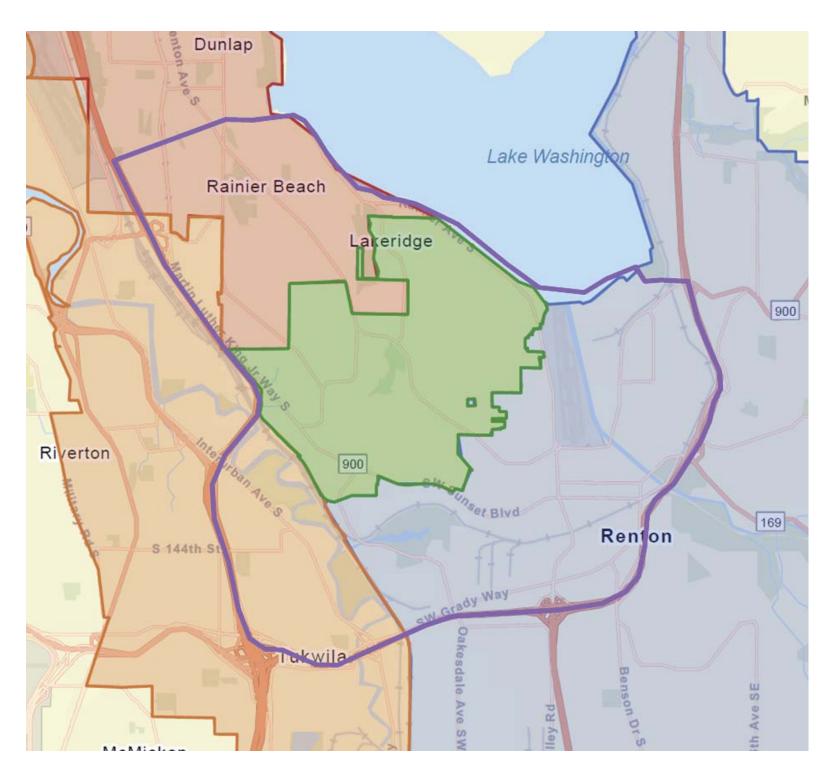

### Service Areas

- Primary service area
  - green boundary
- Secondary service area
  - purple boundary