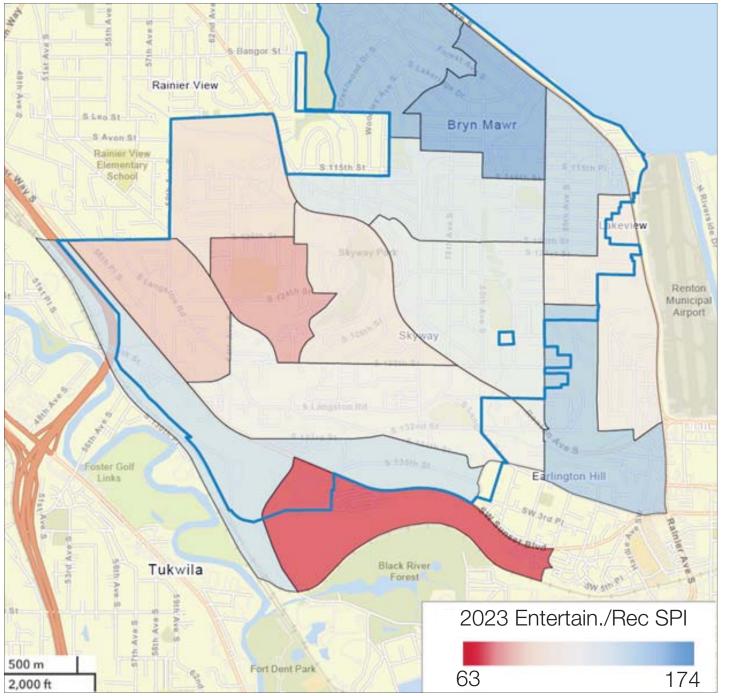

## **Market Analysis - Recreation Spending**

#### **RECREATION SPENDING POTENTIAL MAP**

#### **RECREATION SPENDING POTENTIAL SUMMARY**

• Skyway-Westhill region displays lower lessons, and social club activities.

#### **RECREATION SPENDING POTENTIAL INDEX (SPI)**

 $\mathbf{Y}$  (FNIFR PUBLIC MEETING - JULY 2024

recreation spending in most areas (red and pink areas) when compared to the national numbers for participant sports, recreation