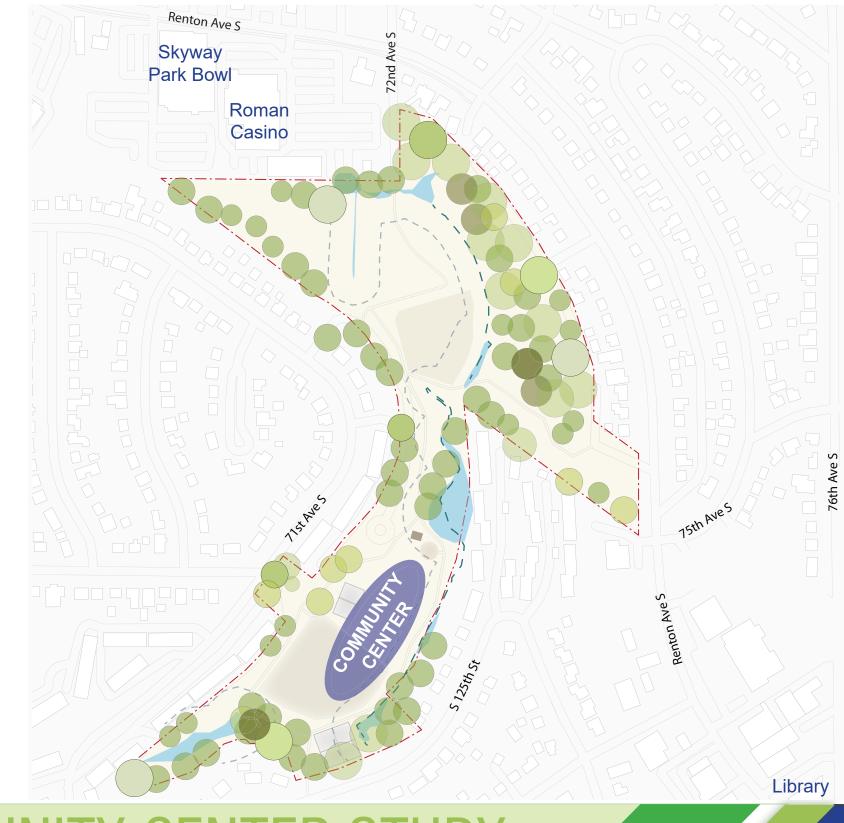

## **Skyway-Westhill Community**

### Community Center

### Service Areas

- Primary service area
  - green boundary
- Secondary service area
  - purple boundary

## **Existing Recreation, Schools, Libraries**