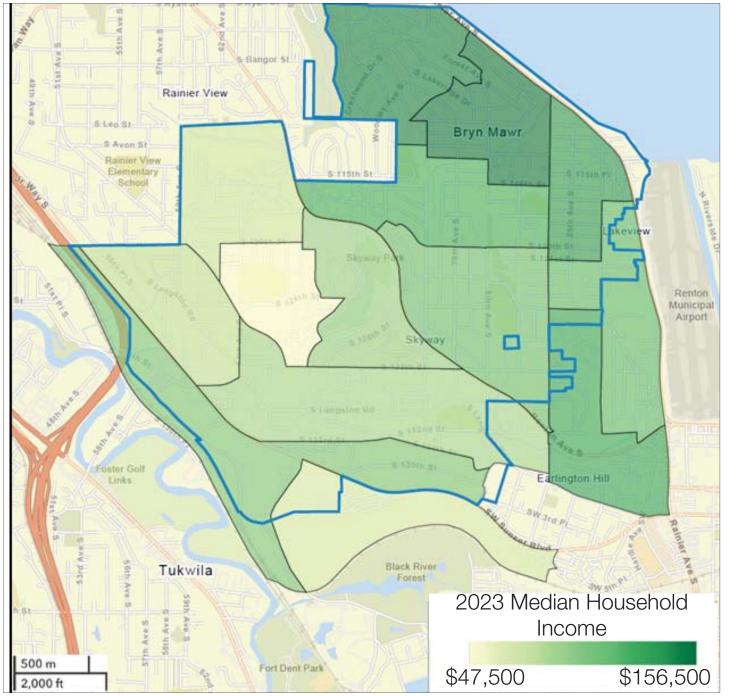

## **Market Analysis - Median Income**

#### **MEDIAN HOUSEHOLD INCOME MAP**

#### **MEDIAN INCOME STATISTICS SUMMARY**

- Median household income:
  - Primary: \$83,040
  - Secondary: \$81,200
  - Statewide: \$89,067
  - National: \$72,603

#### **MEDIAN HOUSEHOLD INCOME DISTRIBUTION**

#### ITY CENTER STUDY PUBLIC MEETING - JULY 2024