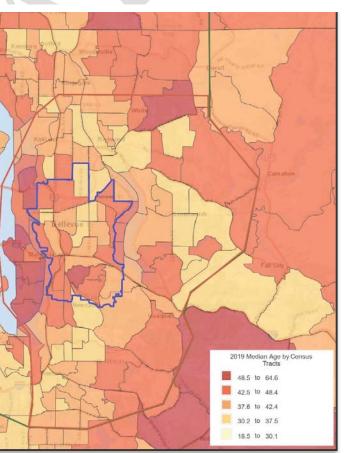

## **Market Analysis - Median Age**

#### **MEDIAN AGE MAP**

#### AGE & FAMILY STATISTICS SUMMARY

- Percentage of households with children:
  - Skyway-Westhill: 34.6%
  - State of WA: 30.4%
- Average household size: 2.68
- Median age: 38.9
- Under age 18: 22.7%
- Over age 55: 29.1%

#### **MEDIAN AGE DISTRIBUTION**