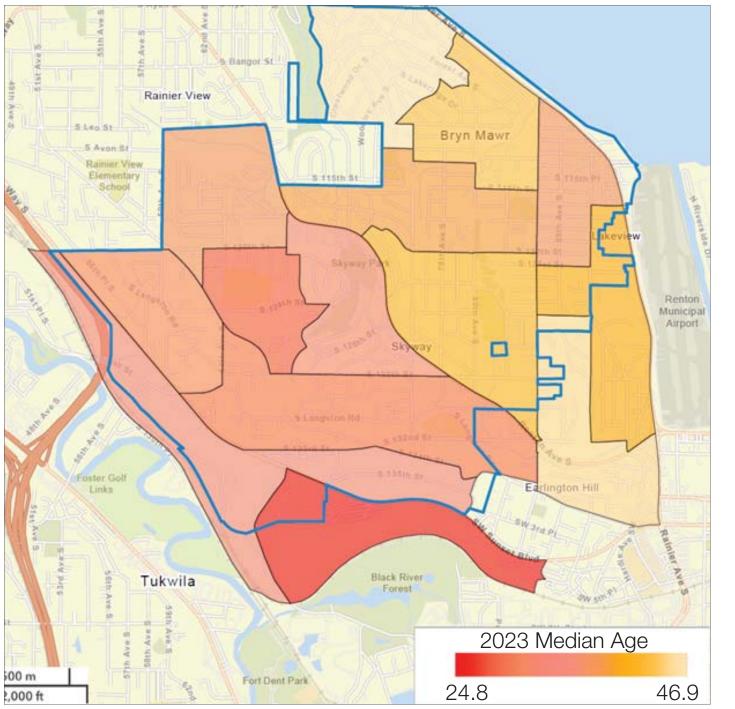

## **Market Analysis - Median Age**

#### **MEDIAN AGE MAP**

#### AGE & FAMILY STATISTICS SUMMARY

- Percentage of households with children:
  - Skyway-Westhill: 34.6%
  - State of WA: 30.4%
- Average household size: 2.68
- Median age: 38.9
- Under age 18: 22.7%
- Over age 55: 29.1%

#### **MEDIAN AGE DISTRIBUTION**