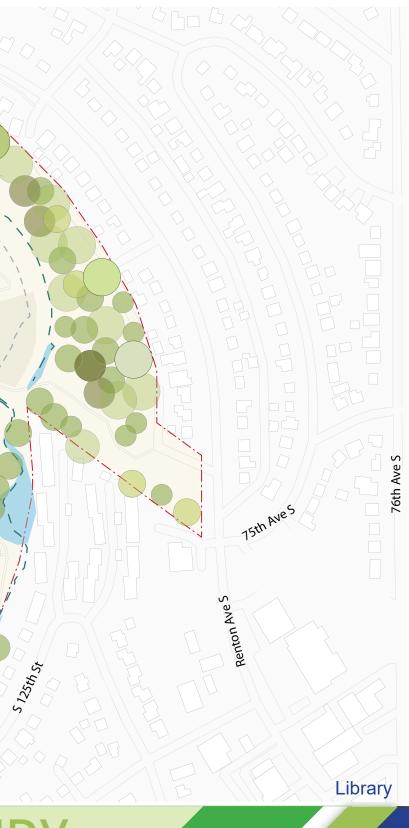

## **Proposed Site - Skyway Park**

Playground and fields at north end of park

Parking and baseball at north end of park

## **Proposed Site - Skyway Park**

Renton Ave S

Roman Casino

TISTANE

Skyway Park Bowl

Parking and restrooms at south end of park

Playfields and basketball at south end of park

- Site analysis
- Market analysis
- Program activities
- Discussion