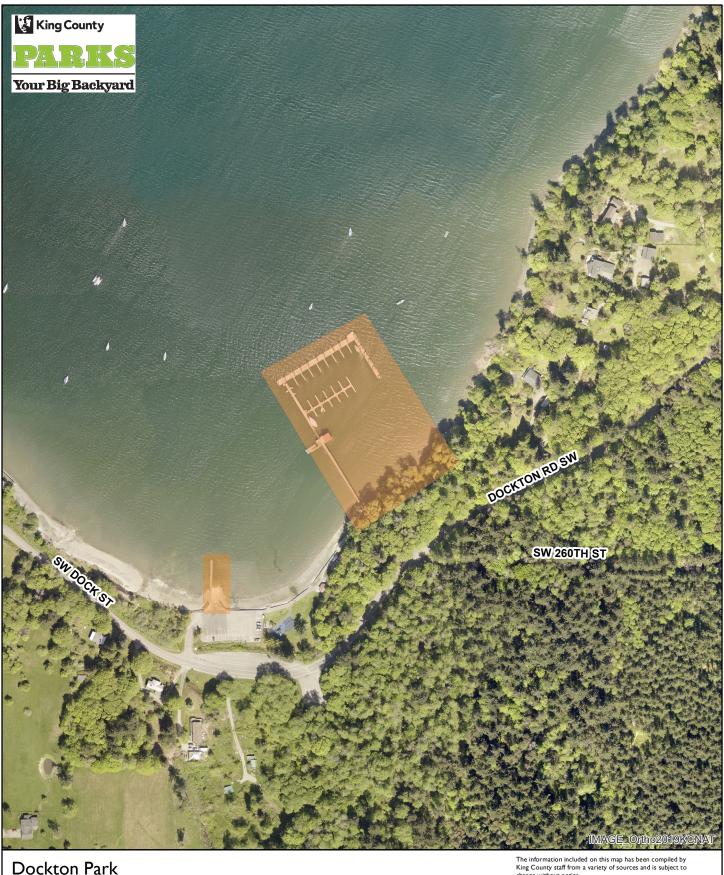

Dockton Park Dockton Moorage Renovation October 11, 2023

0 75 150 300 450 600 ⊐ Feet

The information included on this map has been compiled by King County staff from a variety of sources and is subject to change without notice.
King County makes no representations or warranties, express or implied, as to accuracy, completeness, timeliness, or rights to the use of such information.
This document is not intended for use as a survey product. King County shall not be liable for any general, special, indirect, incidental, or consequential damages including, but not limited to, lost revenues or lost profits resulting from the use or misuse of the information contained on this map. Any sale of this map or information on this map is prohibited except by written permission of King County.