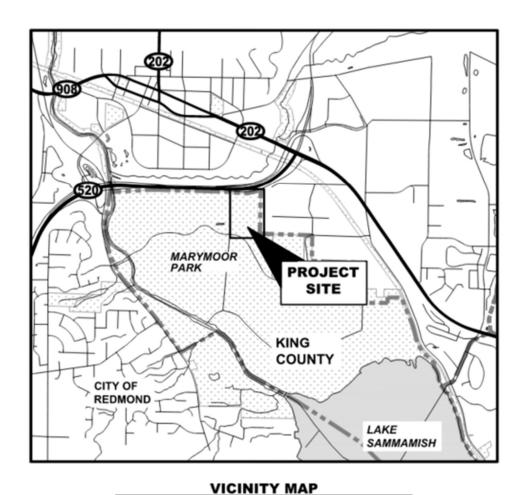

## State Environmental Policy Act Determination of Non-Significance

**Date of Issue**: September 8, 2023

Name of Proposal: Marymoor Gateway Trail

**Location of Proposal**: Marymoor Park 6046 W. Lake Sammamish Parkway NE,

## **Description of Proposal:**

Construction of approximately 0.4 mile of new asphalt paved trail, installation of signage, pedestrian lighting, and trail plaza with pedestrian furnishings. Construction of approximately 1,500 linear feet of new water main utility line.