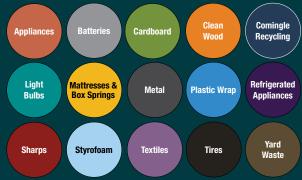

# **Recycling & Yard Waste**

Use this guide to see which locations accept recycling and information on specific materials.

King County

Department of Natural Resources and Parks Solid Waste Division

| Material<br>Guideline KeyNot accepted in<br>garbage. Must be<br>recycled.See descriptionRecycling<br>availableMaterial<br>Guideline KeyAccepted in<br>garbageAccepted:<br>See descriptionNot<br>accepted                                                           | ALGONA   | BOW LAKE             | CEDAR FALLS          | ENUMCLAW             | FACTORIA             | FACTORIA HW* | HOUGHTON             | RENTON               | SHORELINE            | SKYKOMISH            | VASHON               |
|--------------------------------------------------------------------------------------------------------------------------------------------------------------------------------------------------------------------------------------------------------------------|----------|----------------------|----------------------|----------------------|----------------------|--------------|----------------------|----------------------|----------------------|----------------------|----------------------|
| Appliances   Major refrigerant-type (air conditioners, freezers, refrigerators, etc.)<br>Must be empty. \$30 each appliance                                                                                                                                        | 0        | Recycle<br>Only      | 0                    | Recycle<br>Only      | Recycle Conly        | 0            | 0                    | 0                    | Recycle<br>Only      | 0                    | Recycle<br>Only      |
| Appliances   Major non-refrigerant type         (dishwashers, dryers, furnaces, stoves, washers, etc.)         Must be empty. Dishwashers made of 50% or more plastic are not         accepted for recycling but are accepted as garbage.         \$0 to recycle   | 0        | Recycle<br>Only      | 0                    | Recycle<br>Only      | Recycle<br>Only      | 0            | 0                    | 0                    | Recycle Conty        | 0                    | Recycle Conly        |
| Appliances   Small (blenders, irons, microwaves, etc.)<br>To recycle: Must be at least 50% metal. Must be empty.<br>Put in scrap metal bin. \$0 to recycle                                                                                                         | Accepted | Recycle Colly        | Garbage              | Recycle Conty        | Recycle Conly        | 0            | Recycle Colly        | Accepted             | Recycle Control only | Garbage              | Recycle Colly        |
| Asbestos **<br>Not accepted. Visit <u>pscleanair.org</u> for more information.                                                                                                                                                                                     | 0        | 0                    | 0                    | 0                    | 0                    | 0            | 0                    | 0                    | 0                    | 0                    | 0                    |
| Batteries   Vehicle, marine, rechargeable, button<br>Accepted at Factoria Hazardous Waste Drop-off only.<br>Combined total of 5 vehicle/marine batteries per vehicle load per day.<br>\$0 at Factoria Hazardous Waste Drop-off                                     | 0        | 0                    | 0                    | 0                    | 0                    | Accepted     | 0                    | 0                    | 0                    | 0                    | 0                    |
| Batteries   Household (alkaline AA, AAA, C, D, etc.)<br>\$0 at Factoria Hazardous Waste Drop-off and Algona                                                                                                                                                        | Garbage  | Garbage              | Garbage              | Garbage              | Garbage              | Accepted     | Garbage              | Garbage              | Garbage              | Garbage              | Garbage              |
| Cans   Aluminum, steel, tin (place with glass bottles, paper, and plastic containers)<br>To recycle: Must be empty – no liquid or food. No plastic bags.<br>No bagged recyclables; keep them loose. \$0 to recycle                                                 | Garbage  | Recycle<br>Available | Recycle<br>Available | Recycle<br>Available | Recycle<br>Available | 0            | Recycle<br>Available | Recycle<br>Available | Recycle<br>Available | Recycle<br>Available | Recycle<br>Available |
| Cardboard   Corrugated boxes<br>To recycle: Must be empty and flattened. No wax-coated or food-soiled<br>cardboard. No Styrofoam <sup>™</sup> , polystyrene, or packing peanuts.<br>\$0 to recycle                                                                 | Garbage  | Recycle Conity       | Recycle<br>Only      | Recycle<br>Only      | Recycle Conty        | 0            | Recycle Conly        | Recycle<br>Only      | Recycle Conly        | Recycle<br>Only      | Recycle Conly        |
| <b>Computers</b>   <i>Computers, laptops, monitors, tablets, e-readers, portable DVD players</i><br>Not accepted. Contact 1-800-732-9253, <u>ecyclewashington.org</u> for free recycling options.                                                                  | 0        | 0                    | 0                    | 0                    | 0                    | 0            | 0                    | 0                    | 0                    | 0                    | 0                    |
| <b>Construction and demolition (C&amp;D) debris</b>   <i>Carpet, drywall, insulation, roofing, etc.</i><br>No dump vehicles or dump trailers (except at Vashon) unless C&D debris is less than 20% of the load. Item size limits apply. <b>Garbage fee applies</b> |          | Garbage              | Garbage              | Garbage              | Garbage              | 0            | Garbage              | Garbage              | Garbage              | Garbage              | Garbage              |
| <b>Dead animals</b>   <i>Up to 15 pounds</i><br>Larger than 15 pounds requires waste clearance. **<br>Garbage fee applies                                                                                                                                          | Garbage  | Garbage              | Garbage              | Garbage              | Garbage              | 0            | Garbage              | Garbage              | Garbage              | Garbage              | Carbage              |