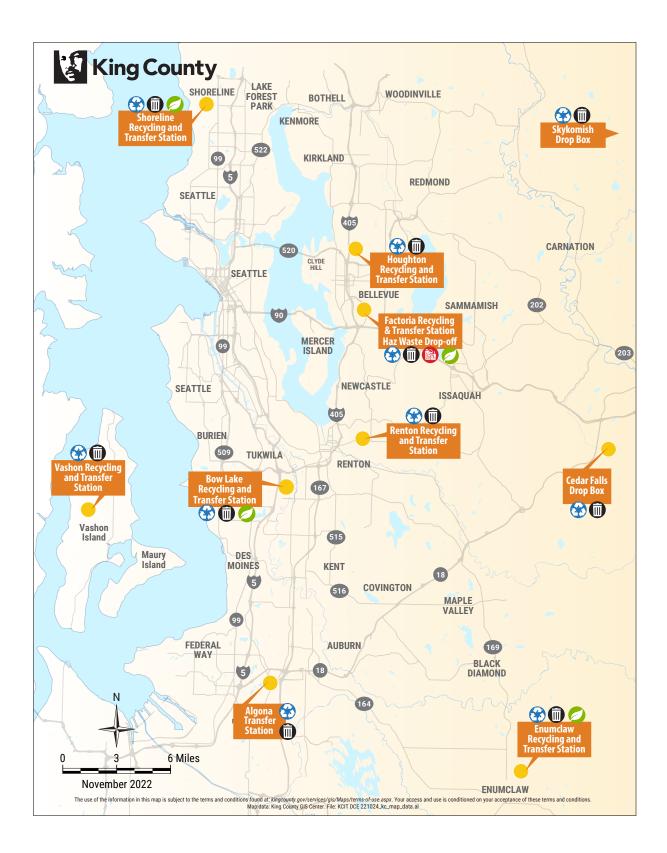

## **Locations and Hours**

Note: All facilities closed on Thanksgiving, Christmas, and New Year's Day

#### **Algona Transfer Station**

35315 West Valley Hwy, Algona | Max vehicle length: 25 ft.

Mon-Fri 7am-4:30pm

Sat-Sun 8:30am-5:30pm

#### **Bow Lake Recycling & Transfer Station**

## 18800 Orillia Rd S, Tukwila | Max vehicle length: 40 ft.

STATION HOURS

(Different from Recycle Area) **Mon-Thur** Open 24 hours/day

Friday 12am-11:30pm

Sat-Sun 8:30am-5:30pm

#### **Cedar Falls Drop Box**

16925 Cedar Falls Rd SE, North Bend | Max vehicle length: 30 ft. Mon, Wed, Fri, Sat-Sun | Qam\_Spm

Closed Tue & Thurs

9am-5pm

**Restrictions:** Load limit is three cubic yards (about the size of a pickup truck load). Maximum combined vehicle/trailer length limit is 30 ft. No hydraulic lift trailers or hydraulic lift vehicles.

#### **Enumclaw Recycling & Transfer Station**

1650 Battersby Ave E, Enumclaw | Max vehicle length: 40 ft. Daily | 9am-5pm

#### **Factoria Recycling & Transfer Station**

13800 SE 32nd St, Bellevue | Max vehicle length: 40 ft.

| Mon-Fri | 6:30am-4pm    |
|---------|---------------|
| Sat-Sun | 8:30am-5:30pm |

#### **Houghton Recycling & Transfer Station**

 Mon-Fri
 8am-5:30pm

 Sat-Sun
 8:30am-5:30pm

#### **Renton Recycling & Transfer Station**

 3021 NE 4th St, Renton | Max vehicle length: 25 ft.

 Mon-Fri
 7:30am-5pm

 Sat-Sun
 8:30am-5:30pm

#### **Shoreline Recycling & Transfer Station**

2300 N 165th St, Shoreline | Max vehicle length: 40 ft.

Mon-Fri 7:30am-5pm

Sat-Sun 8:30am-5:30pm

#### Skykomish Drop Box

#### **Vashon Recycling & Transfer Station**

Mon, Wed, Fri, Sat-Sun Closed Tue & Thurs

9am-5pm