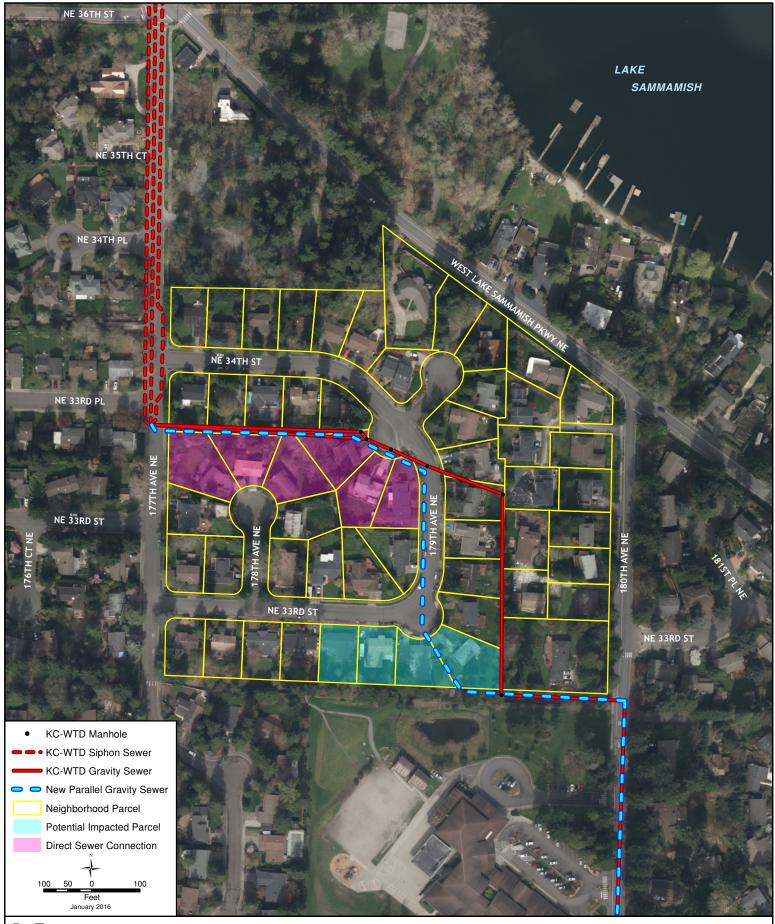

## **North Neighborhood Mailing**

Lake Hills Trunk/NW Lake Sammamish Interceptor Upgrade