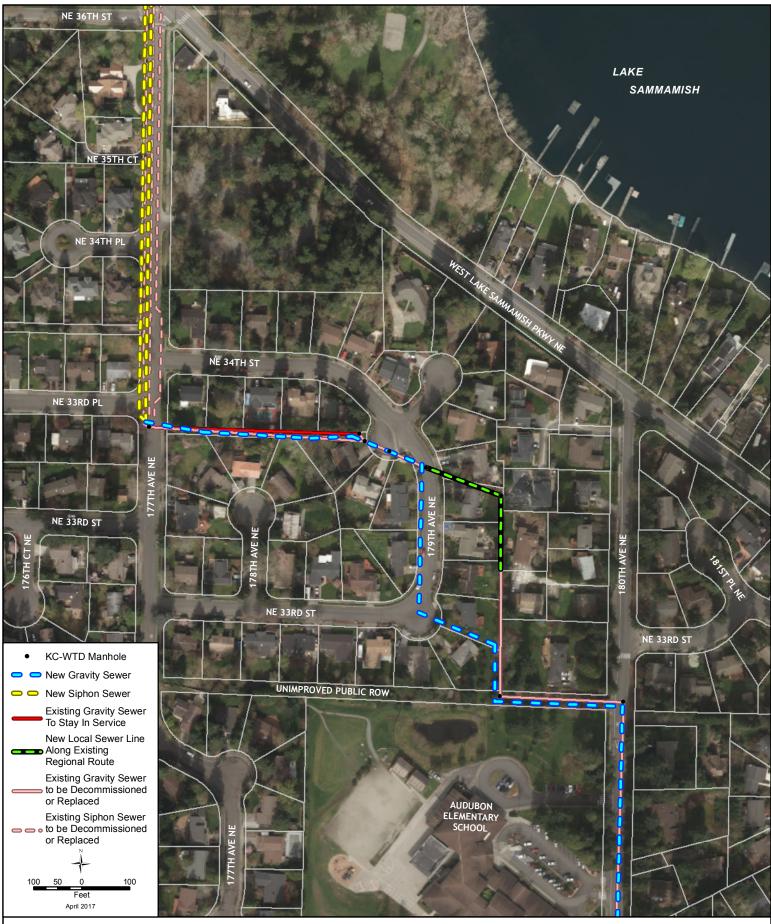

## North Idylwood Sewer Route

Lake Hills/NW Lake Sammamish Sewer Upgrade Project