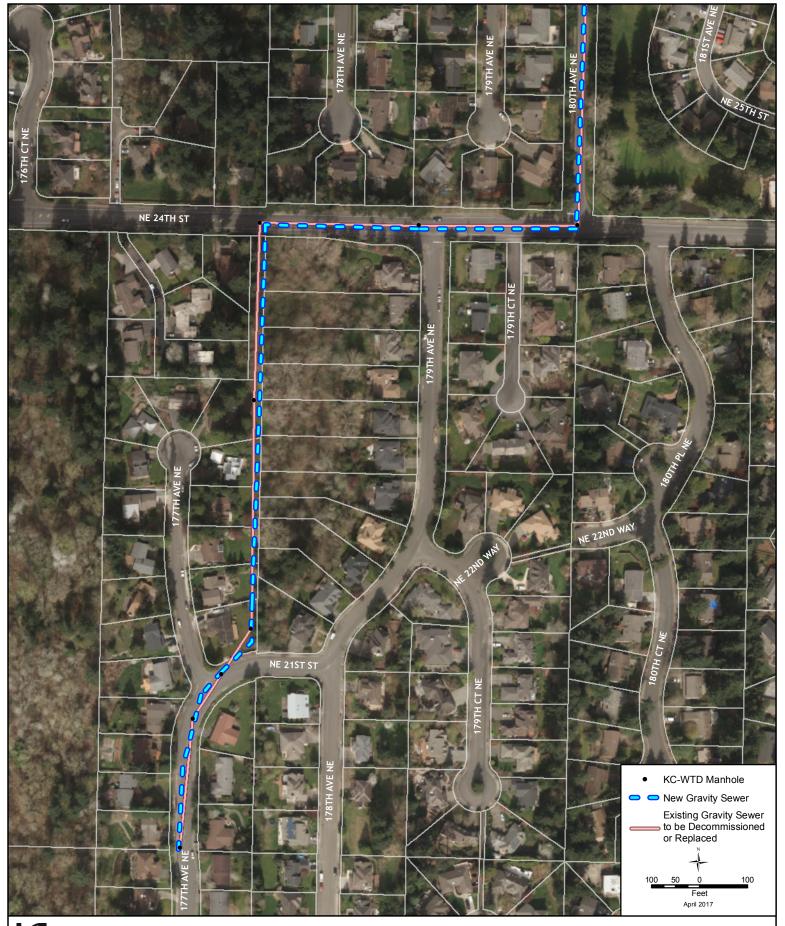

## South Idylwood Sewer Route

Lake Hills/NW Lake Sammamish Sewer Upgrade Project