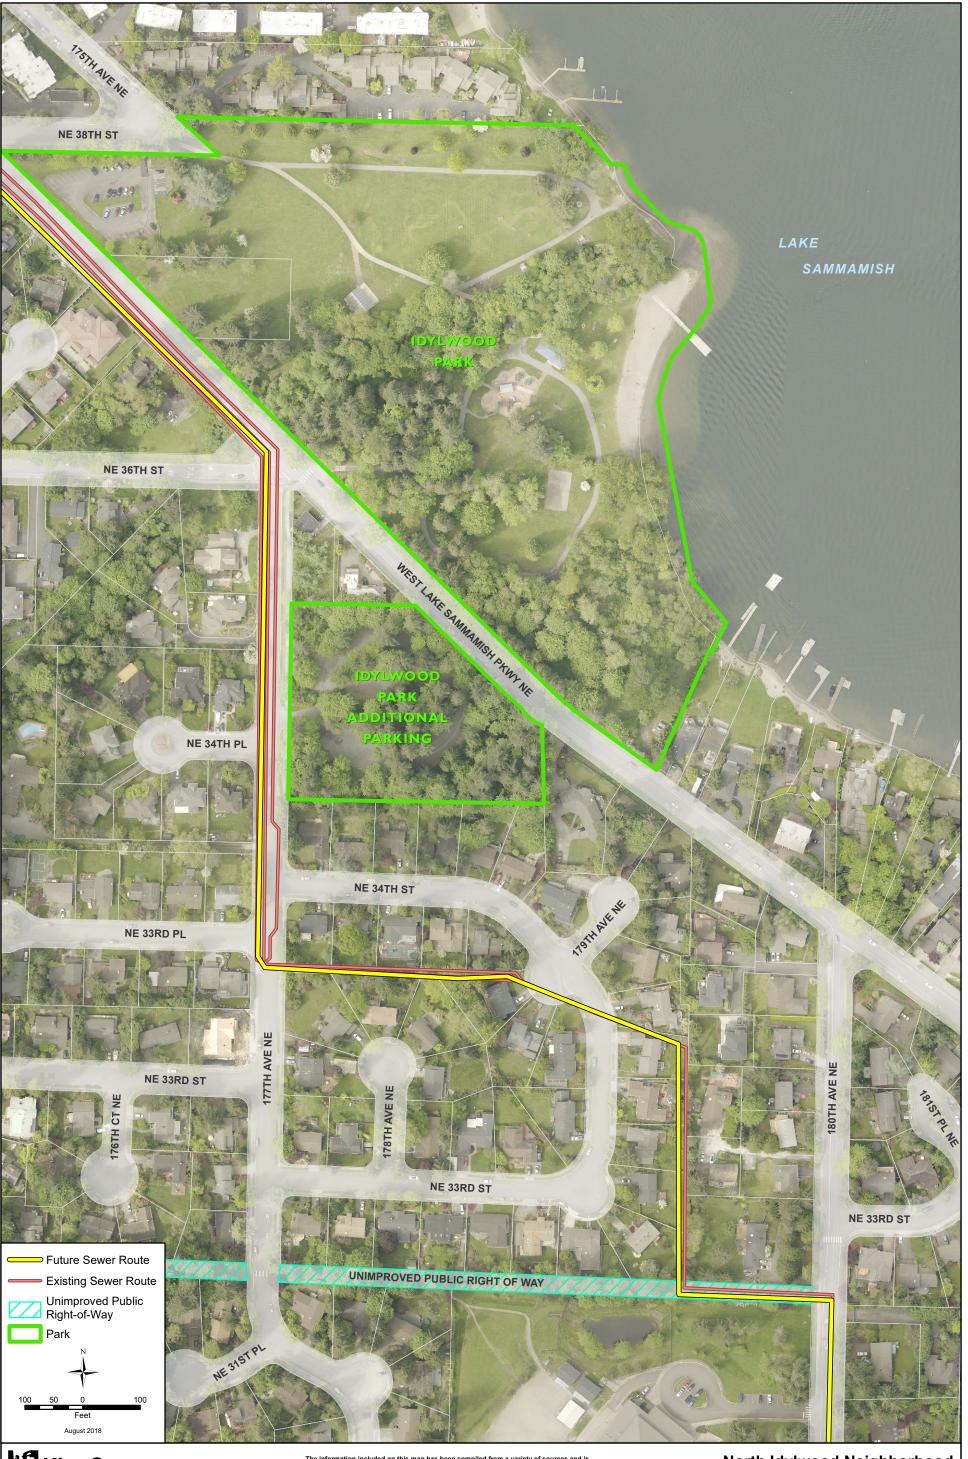

File Name: Q:\WTD\\Projects\LkHills-NWLkSamm\\Projects\uvelake.mxd crosss

North Idylwood Neighborhood Sewer Route

LAKE HILLS/NW LAKE SAMMAMISH SEWER UPGRADE PROJECT