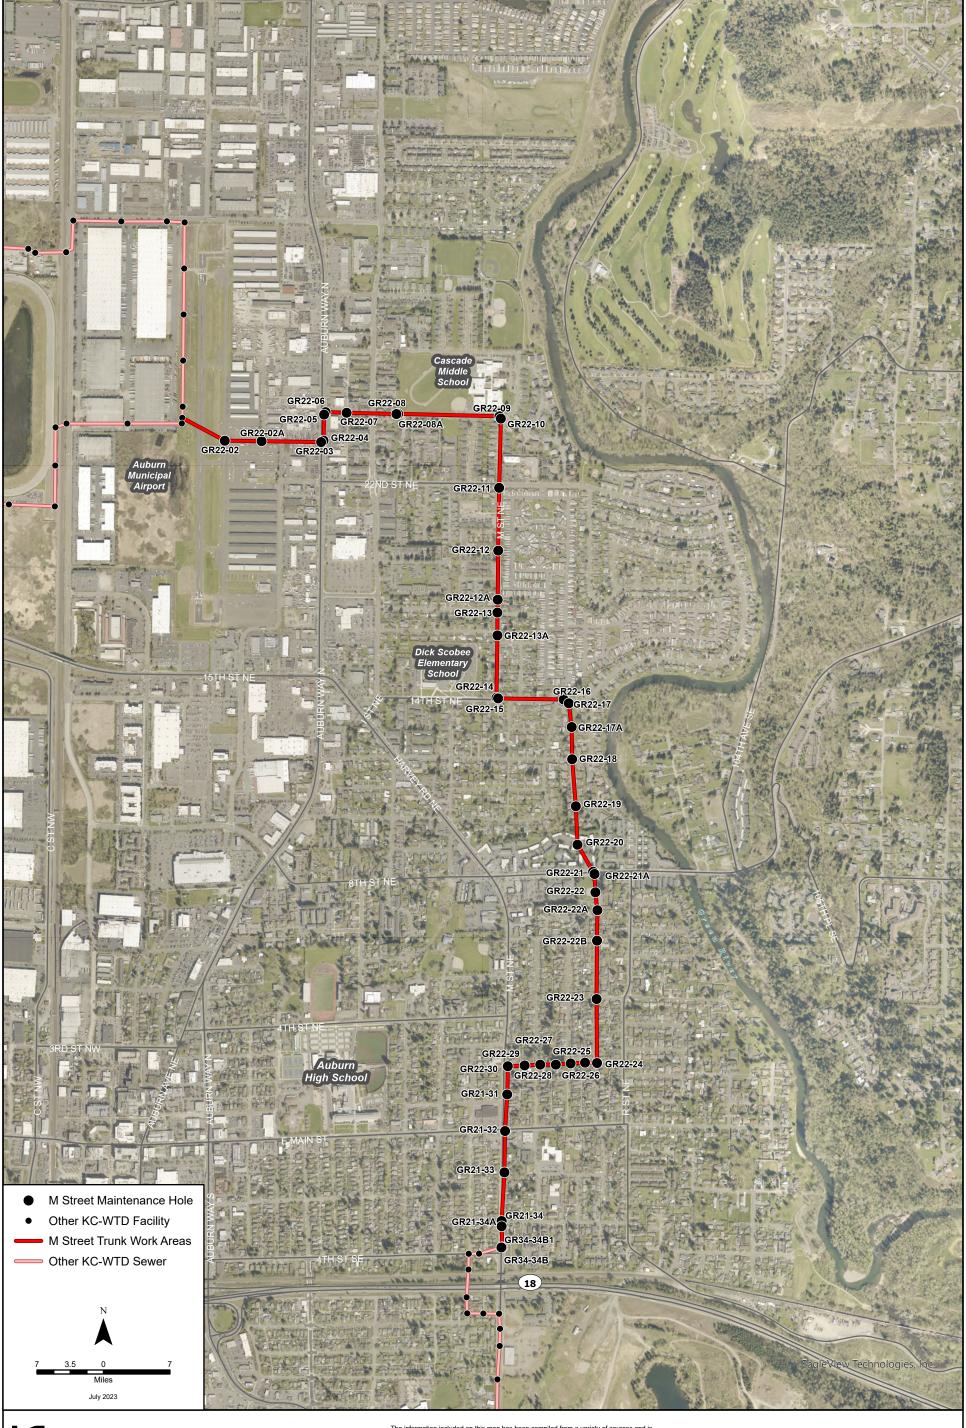

File Name: Q:\WTD\Projects\MStreet\_Trunk\Project\CPARB\M Street Site\M Street Site.aprx jmaclachlan Data Source: King County

**Project Extent** 

M Street Trunk Rehabilitation