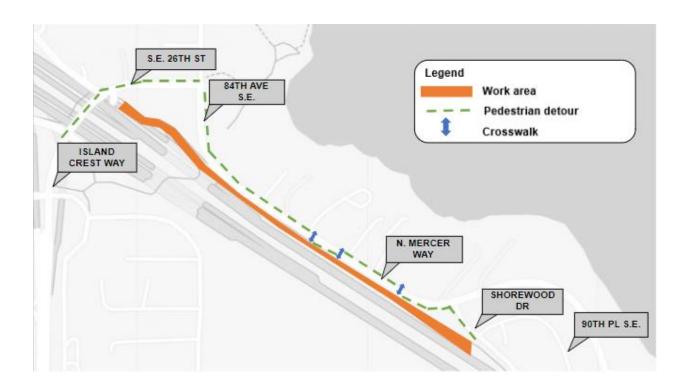

## **Updated Pedestrian Detour Map available**

The I-90 Trail is closed between 84 Avenue Southeast and Shorewood Drive. The pedestrian detour runs along North Mercer Way, including some crosswalks. Thank you for your patience during construction.