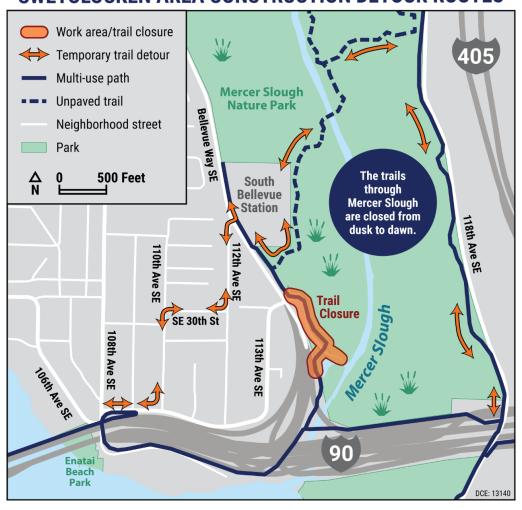

### **Updated Bike Detour Map available**

The Mercer Slough connector trail is expected to remain closed through Fall 2023. Thank you for your patience during construction.

#### SWEYOLOCKEN AREA CONSTRUCTION DETOUR ROUTES