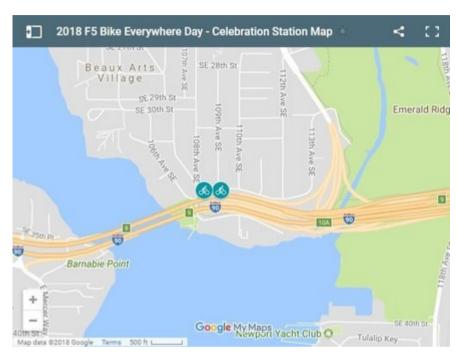

## Join us at Bike Everywhere Day on May 18!

King County will host a station for Bike Everywhere Day to share the latest on the North Mercer Enatai Sewer Upgrade Project. Project staff will be available to share information and answer questions about the project.

Friday, May 18

I-90 Trail
Off of NE 34th Street
east of Enatai Beach
Park

Time: 6 – 9 a.m.