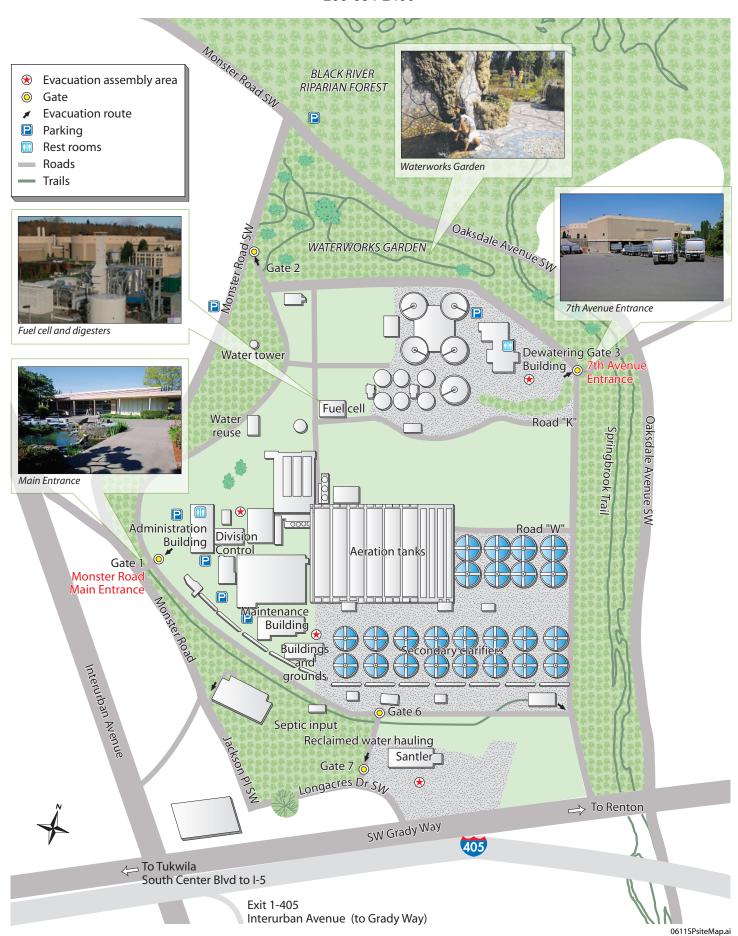

# **Tour groups**

Use the following directions to get into the treatment plant. Use the 7<sup>th</sup> entrance of the plant (off of Oaksdale Ave) unless specified otherwise. Meet at the Dewatering Building. Use the attached site map for parking and building location.

# From I-5 (driving North)

- 1. Take Exit 154 to I-405 North (Burien/Renton exit)
- 2. Move to right lane and proceed about 1/2 mile
- 3. Take Exit 1 (West Valley Highway)
- 4. Turn left onto Interurban Avenue S.
- 5. At light, turn right onto S.W. Grady Way
- 6. S.W. Grady Way and turn onto Oaksdale Ave
- 7. Turn left onto 7th Ave.
- 8. Enter the gate 3 entrance parking is to the right

## From I-5 (Driving South)

- 1. Take Exit 157 East Martin Luther King Junior Way/I-900
- 2. Stay on I-900 At the second light turn Right on 68<sup>th</sup> Ave
- 3. Continue down the hill, 68<sup>th</sup> will turn into Monster Rd, then Oaksdale
- **4.** Turn right on 7<sup>th</sup> Ave if you continue to Grady Way you have gone too far
- 5. Enter the gate 3 entrance parking is to the right

#### From South I-405

- 1. Take Exit 1 (Tukwila/West Valley).
- 2. At light, turn right onto Interurban Avenue S.
- 3. At light, turn left onto S.W. Grady Way
- 4. Continue on S.W. Grady Way and turn onto Oaksdale Ave.
- **5.** Turn left onto 7th Ave.
- 6. Enter the gate 3 entrance parking is to the right

## From Highway 167/Rainier Avenue S

- 1. Turn left (west) onto 7<sup>th</sup> street. (First left after crossing Grady Way)
- 2. Enter the gate 3 entrance parking is to the right

## From Sea-Tac Airport

- 1. Go north on Highway 99.
- 2. Take the I-5/405 exit (on the right side).
- 3. Continue straight to I-405 North.
- 4. Take Exit 1 (Tukwila/West Valley).
- 5. At light, turn left onto Interurban Avenue S.
- 6. Turn right onto S.W. Grady Way
- 7. Continue on S.W. Grady Way and turn onto Oaksdale Ave
- 8. Turn left onto 7th Ave.
- 9. Enter the gate 3 entrance parking is to the right