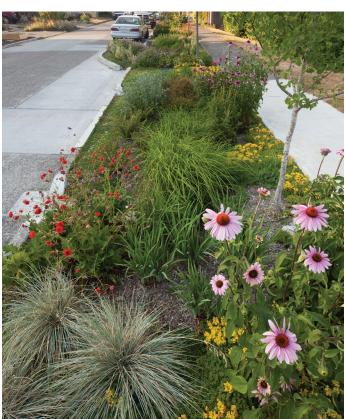

## Roadside rain garden maintenance: what can you expect?

King County is responsible for regular maintenance of roadside rain gardens year round. You can expect to see crews onsite at least monthly performing regular maintenance. Expect more frequent visits before and after large storms, and during the summer growing season.

## Here is what crews will be doing:

- Monitoring plant health
- Removing weeds
- Monitoring drainage
- Removing debris and trash
- Clearing curb inlets and gutters
- Caring for the pipes and deep wells
- Gathering ongoing information on the performance of roadside rain gardens