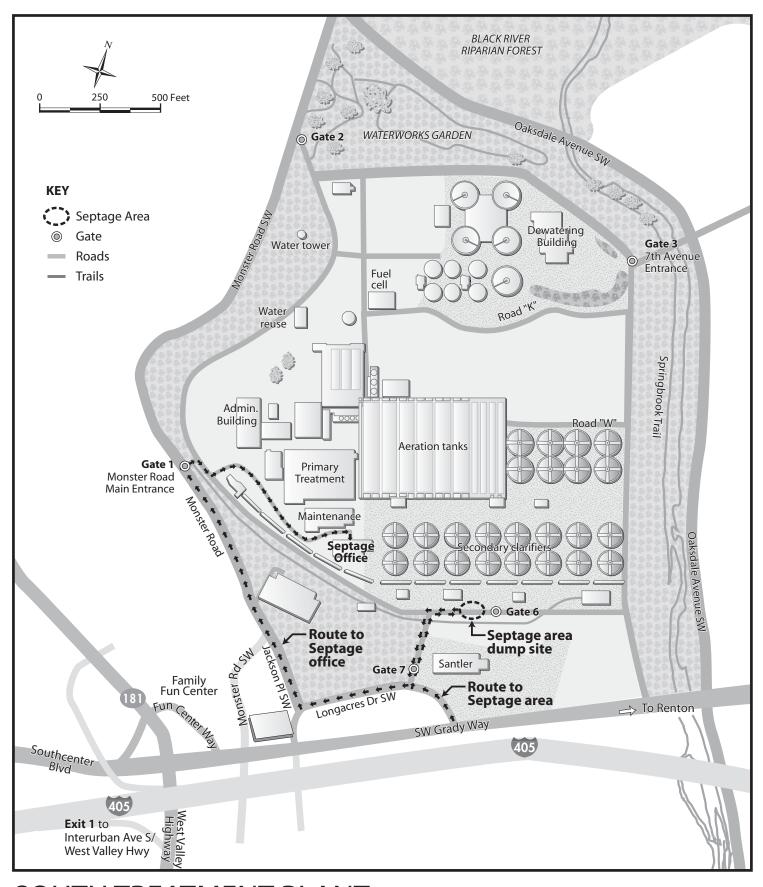

## SOUTH TREATMENT PLANT Septage Area Map

Department of Natural Resources and Parks **Wastewater Treatment Division**  The information included on this map has been compiled by King County staff from a variety of sources and is subject to change without notice. King County makes no representations or warranties, express or implied, as to accuracy, completeness, timeliness, or rights to the use of such information. This document is not intended for use as a survey product. King County shall not be liable for any general, special, indirect, incidental, or consequential damages including, but not limited to, lost revenues or lost profits resulting from the use or misuse of the information contained on this map. Any sale of this map or information on this map is prohibited except by written permission of King County.