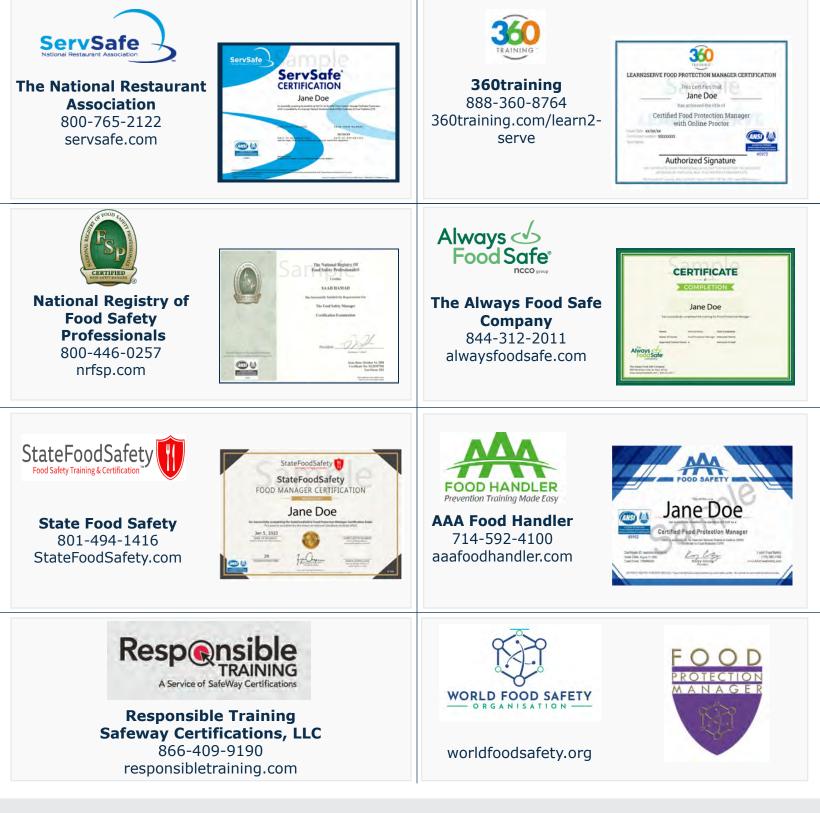

### **Certified Food Protection Manager** Guidelines

Public Health – Seattle and King County only accepts CFPM certification from these **12** certificate providers approved by the American National Standards Institute Accredited Program (ANSI)

# Some of these trainings may be offered in multiple languages

kingcounty.gov/foodsafety

Food&Facilities\_CFPM\_English\_Oct 2024