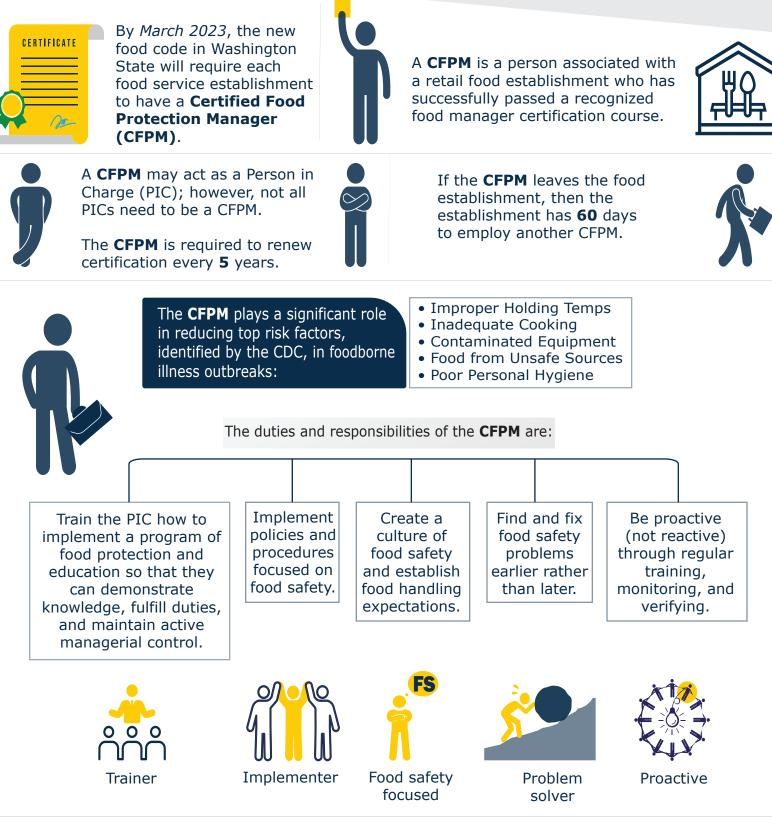

## **Certified Food Protection Manager** Guidelines

CFPM certificate is not a substitution for the Food Worker Card but it will allow you to obtain a 5 year Food Worker Card.

## **Certified Food Protection Manager** Guidelines