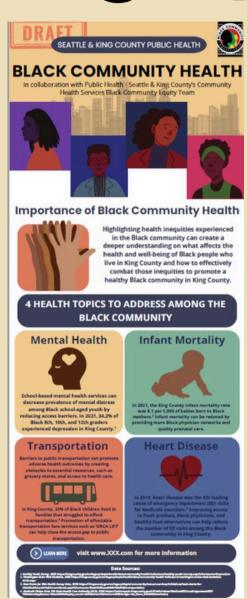

## BLACK PROVIDERS NETWORK

February 23, 2024 ~Infographic & Data Feedback~





## WELCOME





### Infographic 1



#### Network comments:

- 2 people selected as top choice
- 2 people selected as 2nd choice
- 2 people selected as 3rd choice
  - A little too busy
  - Looks fantastic
  - Love this one





### Infographic 1 update







### Infographic 2



#### Network comments:

- 5 people selected as top choice
- 1 person selected as 2nd choice
- O people selected as 3rd choice
  - More pleasing & eye catching
  - Colors are not so loud, very calming
  - Love this
  - o Very clean but still informative

### Infographic 2 update







### Infographic 3



#### Network comments:

- 1 person selected as top choice
- 1 person selected as 2nd choice
- 2 people selected as 3rd choice
  - No additional comments

#### **Health Topic Survey**

As we continue to develop the Data Infographic, we would appreciate your feedback on topics to feature. Please take a moment to fill out this survey - THANK YOU!

#### Use the table below to indicate your interest:

|                  | Very interested | Interested | Neutral | Not