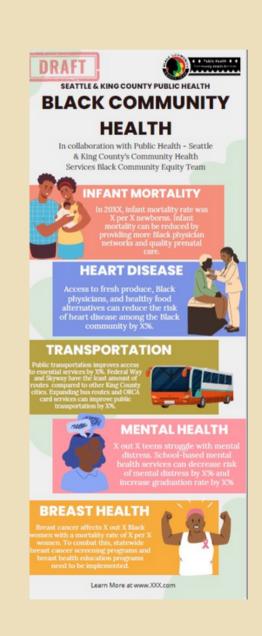

### Infographic 1

#### Network comments:

- 2 people selected as top choice
- 2 people selected as 2nd choice
- 2 people selected as 3rd choice
  - A little too busy
  - Looks fantastic
  - Love this one