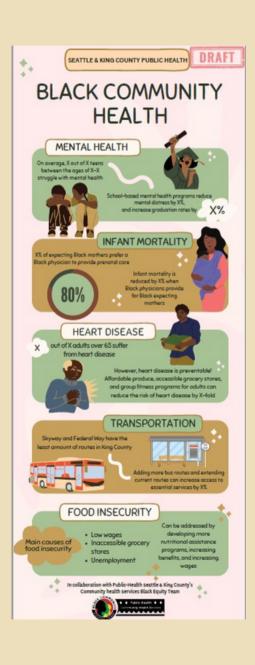

### Infographic 2

#### Network comments:

- 5 people selected as top choice
- 1 person selected as 2nd choice
- O people selected as 3rd choice
  - More pleasing & eye catching
  - Colors are not so loud, very calming
  - Love this
  - o Very clean but still informative