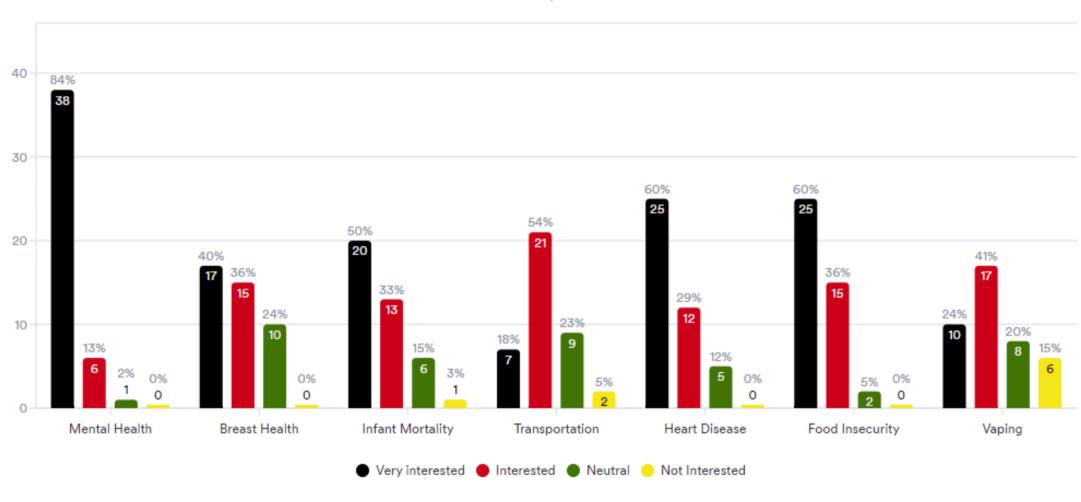

#### **Health Topics Survey Tallied Results**

The table below indicates interest among survey respondents:

46 Responses