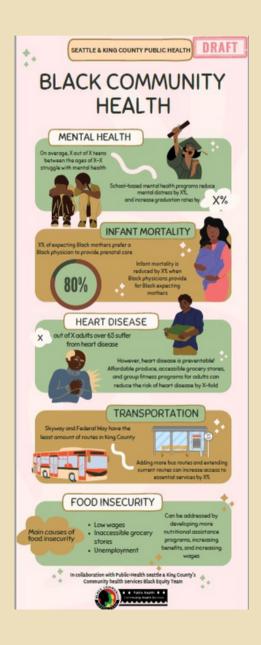

## BLACK PROVIDERS NETWORK

February 23, 2024 ~Infographic & Data Feedback~





## WELCOME





### Infographic 1



#### Network comments:

- 2 people selected as top choice
- 2 people selected as 2nd choice
- 2 people selected as 3rd choice
  - A little too busy
  - Looks fantastic
  - Love this one





### Infographic 1 update







### Infographic 2



#### Network comments:

- 5 people selected as top choice
- 1 person selected as 2nd choice
- O people selected as 3rd choice
  - More pleasing & eye catching
  - Colors are not so loud, very calming
  - Love this
  - o Very clean but still informative

### Infographic 2 update







### Infographic 3



#### Network comments:

- 1 person selected as top choice
- 1 person selected as 2nd choice
- 2 people selected as 3rd choice
  - No additional comments

#### **Health Topic Survey**

As we continue to develop the Data Infographic, we would appreciate your feedback on topics to feature. Please take a moment to fill out this survey - THANK YOU!

#### Use the table below to indicate your interest:

|                  | Very interested | Interested | Neutral | Not Interested |
|------------------|-----------------|------------|---------|----------------|
| Mental Health    | 0               | 0          | 0       | 0              |
| Breast Health    |                 | 0          | 0       | 0              |
| Infant Mortality | 0               | 0          | 0