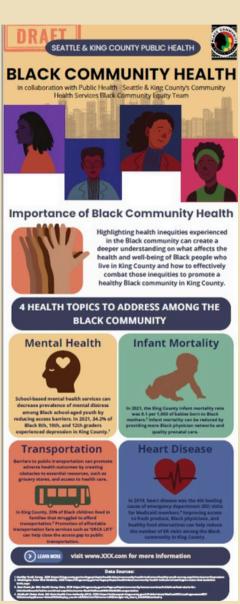

### Infographic 1

#### Network comments:

- 2 people selected as top choice
- 2 people selected as 2nd choice
- 2 people selected as 3rd choice
  - A little too busy
  - Looks fantastic
  - Love this one