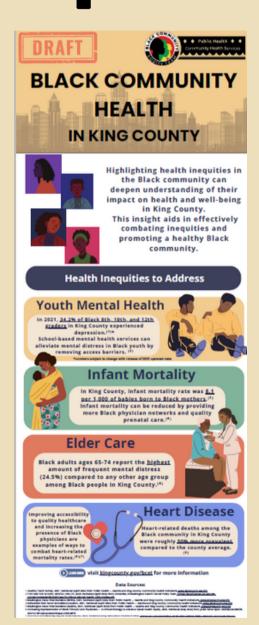

### Infographic 1

#### Network comments:

- 2 people selected as top choice
- 2 people selected as 2nd choice
- 2 people selected as 3rd choice
  - A little too busy
  - Looks fantastic
  - Love this one