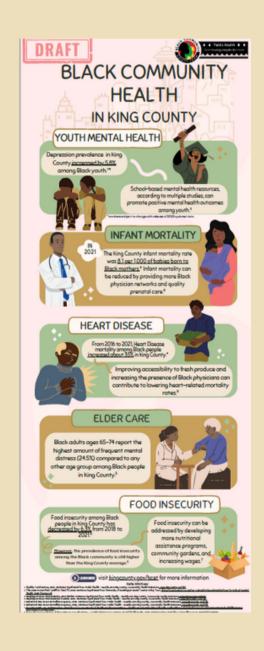

### Infographic 3

#### Network comments:

- 1 person selected as top choice
- 1 person selected as 2nd choice
- 2 people selected as 3rd choice
  - No additional comments