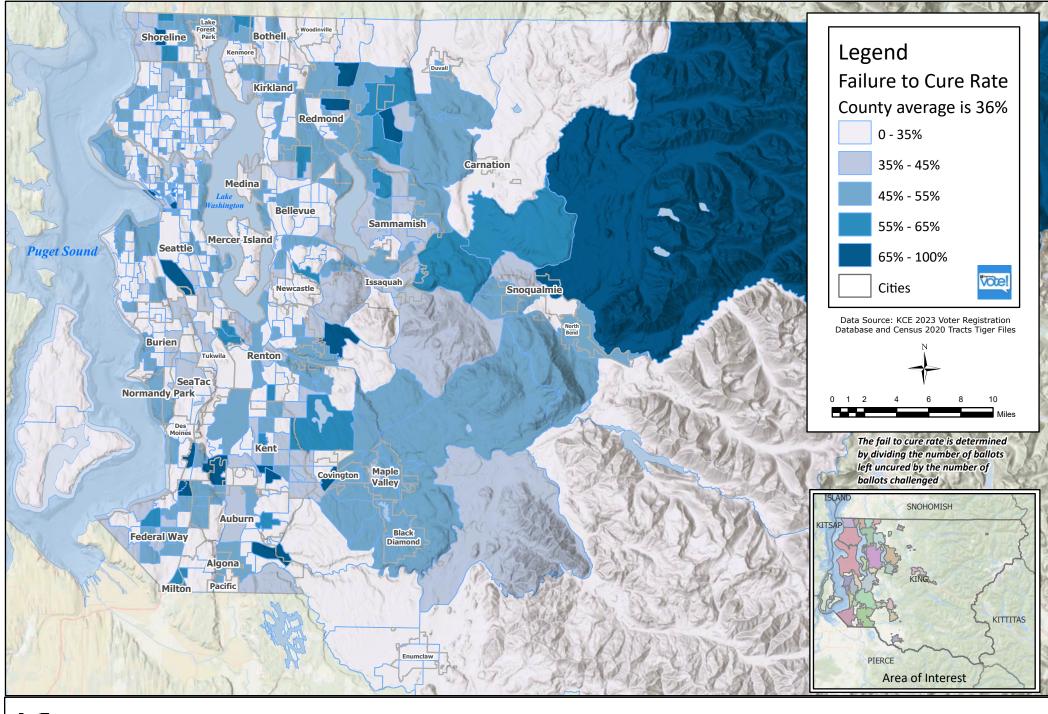

Path: X:\Custom Maps\SigChallengeMaps\SigChallengebyCensus\SigChallengebyCensus.aprx

Failure to Cure Rate by Census Tract 2023 General Election