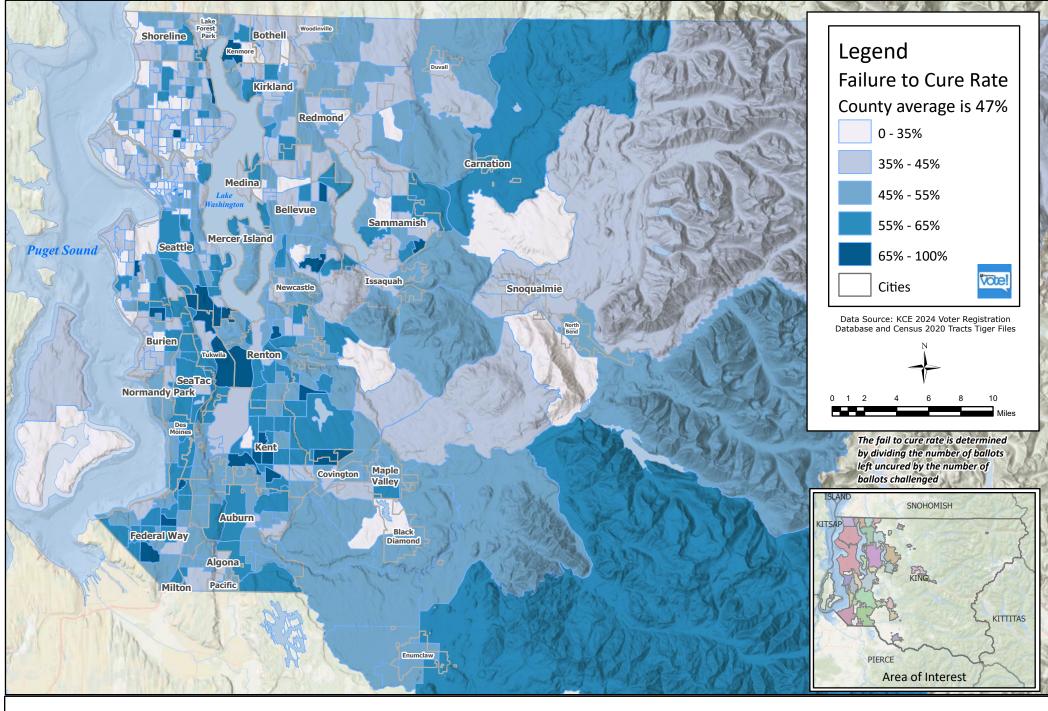

GIS Section

Department of Elections

March 2025

The information included on this map has been compiled by King County staff from a variety of sources and is subject to change without notice. King County makes no representations or warranties, express or implied, as to accuracy, completeness, timeliness, or rights to the use of such information. This document is not intended for use as a survey product. King County shall not be liable for any general, special, indirect, incidental, or consequential damages including, but not limited to, lost revenues or lost profits resulting from the use or misuse of the information contained on this map. Any sale of this map or information on this map his prohibited except by written permission of King County.

Failure to Cure Rate by Census Tract 2