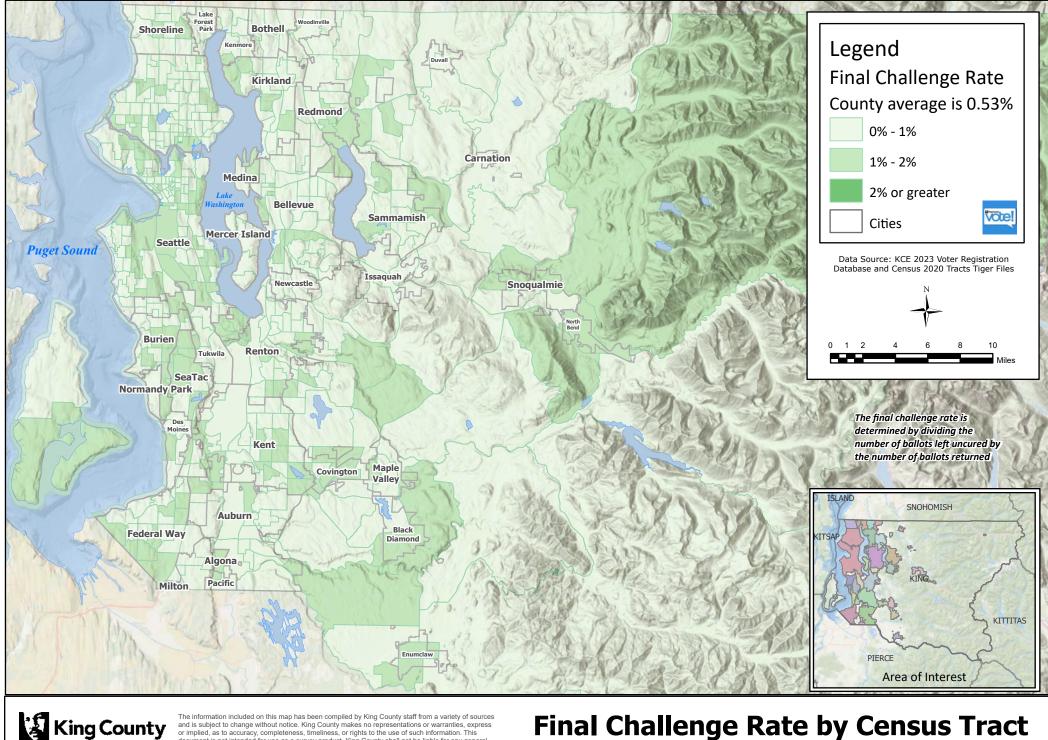

GIS Section

October 2024

Department of Elections

The information included on this map has been compiled by King County staff from a variety of sources and is subject to change without notice. King County makes no representations or warranties, express or implied, as to accuracy, completeness, timeliness, or rights to the use of such information. This document is not intended for use as a survey product. King County shall not be liable for any general, special, indirect, incidental, or consequential damages including, but not limited to, lost revenues or lost profits resulting from the use or misuse of the information contained on this map. Any sale of this map or information on this map is prohibited except by written permission of King County.

**2023 General Election** 

Path: X:\