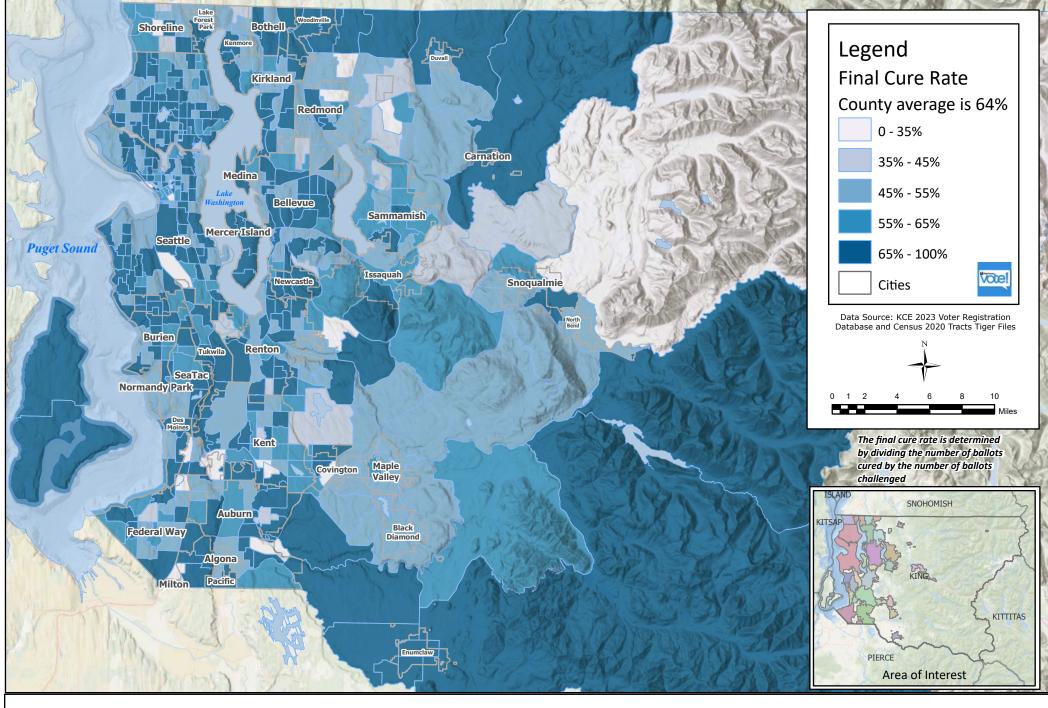

Path: X:\Custom Maps\SigChallengeMaps\SigChallengebyCensus\SigChallengebyCensus.aprx

Final Cure Rate by Census Tract 2023 General Election