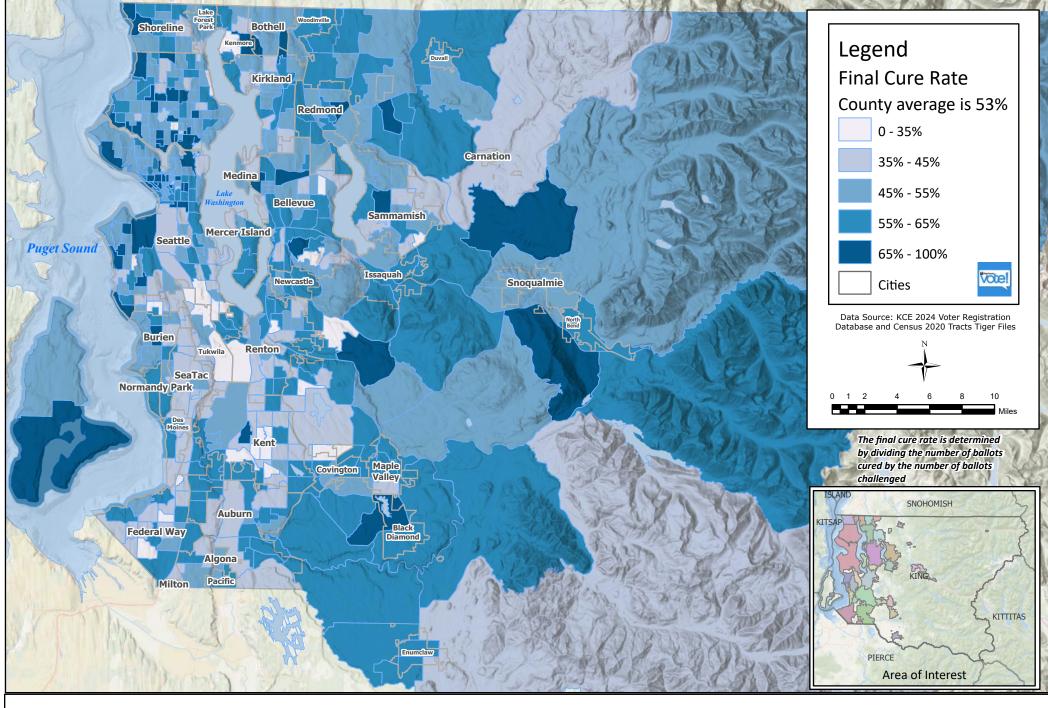

Path: X:\Custom Maps\SigChallengeMaps\SigChallengebyCensus\SigChallengebyCensus.aprx

Final Cure Rate by Census Tract 2024 General Election