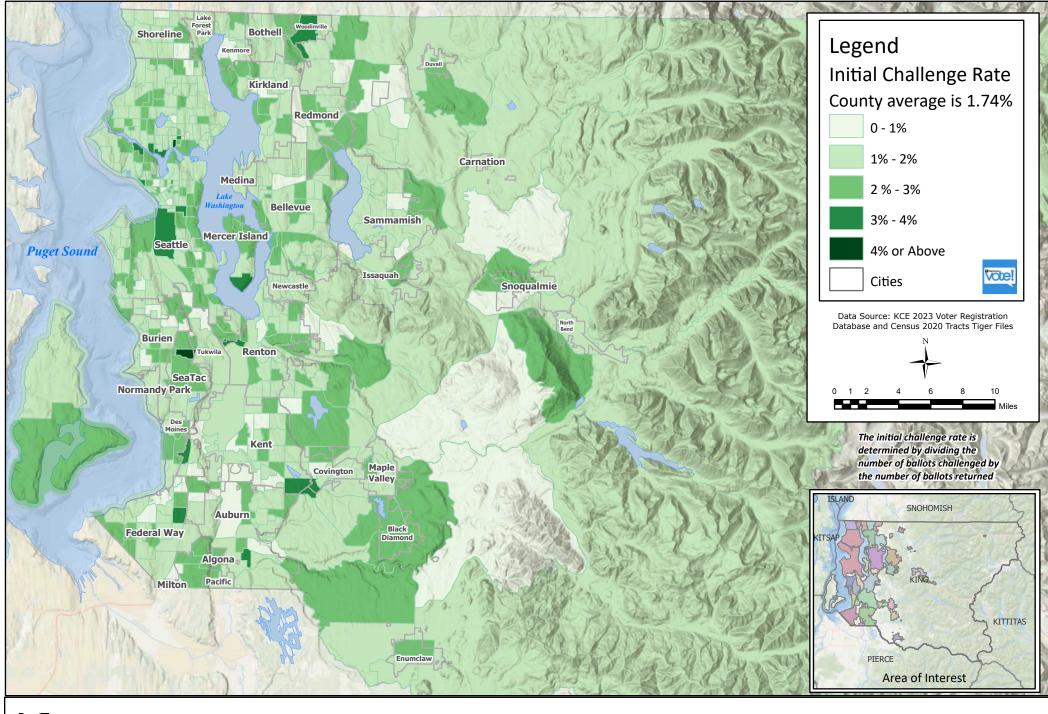

**Initial Challenge Rate by Census Tract 2023 General Election** 

Path: X:\Custom Maps\SigChallengeMaps\SigChallengebyCensus\SigChallengebyCensus.aprx