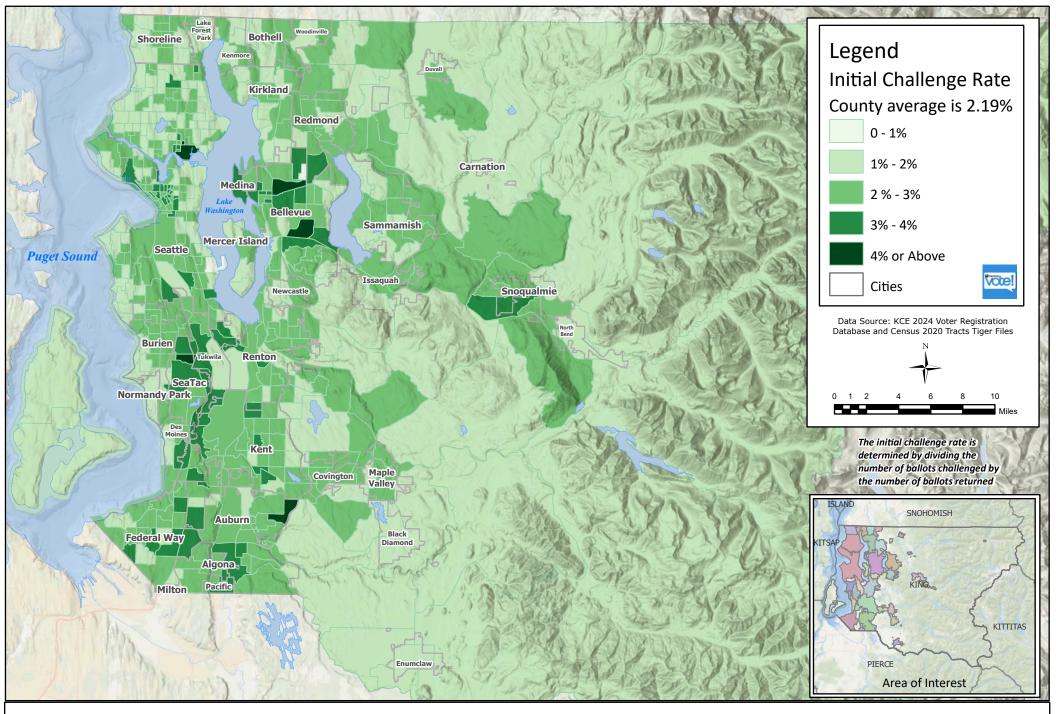

## Initial Challenge Rate by Census Tract 2024 General Election

Path: X:\Custom Maps\SigChallengeMaps\SigChallengebyCensus\SigChallengebyCensus.aprx