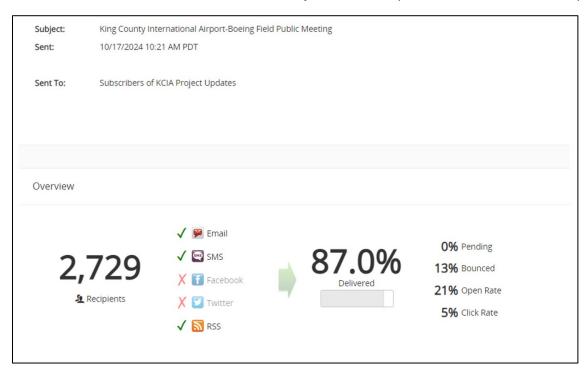

The image below shows the delivery and open rate statistics of the email bulletin sent on October 17, 2024 to 2,729 KCIA subscribers, community members, airport tenants, and interested parties.

List of KCIA contacts emailed Notices for Rules and Regulations and Minimum Standards on October 8,21, and 28, 2024.