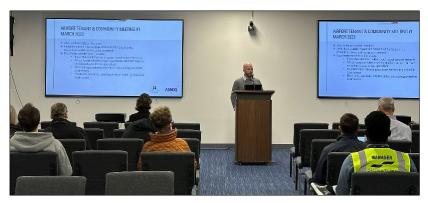

The meeting format included welcome, introductions, a presentation led by KCIA project consultants from AMCG, and a question-and-answer session. During the meetings, participants were encouraged to share questions and comments. A comment station was available during the in-person meeting for those who wished to leave hand-written comments. No hand-

Figure 2: Presentation led by David Benner, Aviation Management Consulting Group, at the in-person meeting on October 30, 2024.

written comments were received. Following the presentation, meeting participants were invited to share comments and questions with the project team.