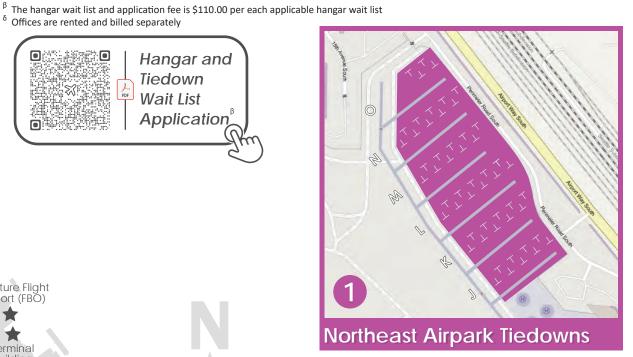

## King County **International Airport** Boeing Field

7277 Perimeter Rd S, Suite 200, Seattle, WA 98108-3844 | www.kingcounty.gov/airport | BFI.GA@kingcounty.gov | (206) 477-3786

| Hangar Location                             | Hangar Type     | Number of Units | Door Width                         | Door Height | Hangar Depth | Total SQ FT | Base Rate $^{\psi}$ | Monthly Rental Fee $^{\lambda}$ |  |
|---------------------------------------------|-----------------|-----------------|------------------------------------|-------------|--------------|-------------|---------------------|---------------------------------|--|
| Midfield Airpark - Bldg A                   | Small Executive | 5               | 53'                                | 17'         | 47' 4"       | 2,520-2,568 | \$3,100.00          | \$3,498.04                      |  |
| Midfield Airpark - Bldg B                   | Large Executive | 6               | 59'                                | 18' 9"      | 55' 10"      | 3,312-3,624 | \$4,300.00          | \$4,852.12                      |  |
| Midfield Airpark - Bldg C                   | Large T-Hangar  | 8               | 53' 6"                             | 16'         | 44" 8"       | 1,609-1,658 | \$1,048.00          | \$1,182.56                      |  |
| Midfield Airpark - Bldg D                   | Small T-Hangar  | 7               | 45'                                | 16'         | 37' 6"       | 1,307       | \$882.00            | \$995.25                        |  |
| Midfield Airpark - Bldg D - Office          | Office          | 1               | Contact for dimensions and pricing |             |              |             |                     |                                 |  |
| Northeast Airpark - Bldg A                  | Small T-Hangar  | 10              | 44'                                | 14' 4"      | 37'          | 1,260-1,308 | \$870.00            | \$981.71                        |  |
| Northeast Airpark - Bldg B                  | Small T-Hangar  | 8               | 44'                                | 14' 4"      | 37'          | 1,260-1,308 | \$870.00            | \$981.71                        |  |
| Northeast Airpark - Bldg C                  | Small T-Hangar  | 4               | 41'                                | 12' 4"      | 35'          | 1,182-1,294 | \$870.00            | \$981.71                        |  |
| Northeast Airpark - Bldgs A & B (Half Bays) | Half Bays       | 2               | 21' 9"                             | 14' 4"      | 35'          | 609-629     | \$429.00            | \$484.08                        |  |
| Southwest Airpark - Bldgs C, D, E           | Large T-Hangar  | 22              | 53' 3"                             | 16'         | 44' 8"       | 1,671-1,732 | \$855.00            | \$964.78                        |  |
| Southwest Airpark - End Units - C8, E8      | Large T-Hangar  | 2               | 54'                                | 16'         | 44' 8"       | 1,924-2,081 | \$872.00            | \$983.96                        |  |
| Southwest Airpark - Bldg D - Office         | Office          | 1               | Contact for dimensions and pricing |             |              |             |                     |                                 |  |

| Tiedown Location           | Hangar Type | Number of Units | Door Width | Door Height | Hangar Depth | Total SQ FT | Base Rate $^{\psi}$ | Monthly Rental Fee $^{\lambda}$ |
|----------------------------|-------------|-----------------|------------|-------------|--------------|-------------|---------------------|---------------------------------|
| Midfield Airpark Tiedowns  | N/A         | 16              | N/A        | N/A         | N/A          | N/A         | \$110.00            | \$124.12                        |
| Northeast Airpark Tiedowns | N/A         | 54              | N/A        | N/A         | N/A          | N/A         | \$110.00            | \$124.12                        |
| Southwest Airpark Tiedowns | N/A         | 37              | N/A        | N/A         | N/A          | N/A         | \$110.00            | \$124.12                        |