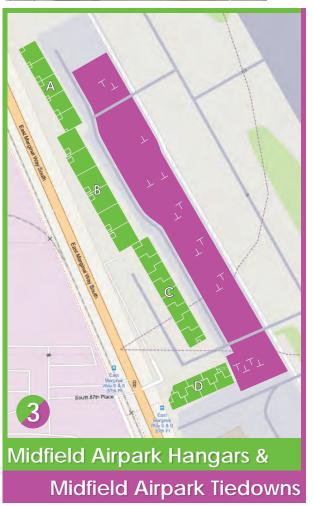

## King County **International Airport** Boeing Field

7277 Perimeter Rd S, Suite 200, Seattle, WA 98108-3844 | www.kingcounty.gov/airport | BFI.GA@kingcounty.gov | (206) 477-3786

| Hangar Location                             | Hangar Type     | Number of Units | Door Width                         | Door Height | Hangar Depth | Total SQ FT | Base Rate $^{\psi}$ | Monthly Rental Fee $^{\lambda}$ |  |
|---------------------------------------------|-----------------|-----------------|------------------------------------|-------------|--------------|-------------|---------------------|---------------------------------|--|
| Midfield Airpark - Bldg A                   | Small Executive | 5               | 53'                                | 17'         | 47' 4"       | 2,520-2,568 | \$3,100.00          | \$3,498.04                      |  |
| Midfield Airpark - Bldg B                   | Large Executive | 6               | 59'                                | 18' 9"      | 55' 10"      | 3,312-3,624 | \$4,300.00          | \$4,852.12                      |  |
| Midfield Airpark - Bldg C                   | Large T-Hangar  | 8               | 53' 6"                             | 16'         | 44" 8"       | 1,609-1,658 | \$1,048.00          | \$1,182.56                      |  |
| Midfield Airpark - Bldg D                   | Small T-Hangar  | 7               | 45'                                | 16'         | 37' 6"       | 1,307       | \$882.00            | \$995.25                        |  |
| Midfield Airpark - Bldg D - Office          | Office          | 1               | Contact for dimensions and pricing |             |              |             |                     |                                 |  |
| Northeast Airpark - Bldg A                  | Small T-Hangar  | 10              | 44'                                | 14' 4"      | 37'          | 1,260-1,308 | \$870.00            | \$981.71                        |  |
| Northeast Airpark - Bldg B                  | Small T-Hangar  | 8               | 44'                                | 14' 4"      | 37'          | 1,260-1,308 | \$870.00            | \$981.71                        |  |
| Northeast Airpark - Bldg C                  | Small T-Hangar  | 4               | 41'                                | 12' 4"      | 35'          | 1,182-1,294 | \$870.00            | \$981.71                        |  |
| Northeast Airpark - Bldgs A & B (Half Bays) | Half Bays       | 2               | 21' 9"                             | 14' 4"      | 35'          | 609-629     | \$429.00            | \$484.08                        |  |
| Southwest Airpark - Bldgs C, D, E           | Large T-Hangar  | 22              | 53' 3"                             | 16'         | 44' 8"       | 1,671-1,732 | \$855.00            | \$964.78                        |  |
| Southwest Airpark - End Units - C8, E8      | Large T-Hangar  | 2               | 54'                                | 16'         | 44' 8"       | 1,924-2,081 | \$872.00            | \$983.96                        |  |
| Southwest Airpark - Bldg D - Office         | Office          | 1               | Contact for dimensions and pricing |             |              |             |                     |                                 |  |

| Tiedown Location           | Hangar Type | Number of Units | Door Width | Door Height | Hangar Depth | Total SQ FT | Base Rate $^{\psi}$ | Monthly Rental Fee $^{\lambda}$ |
|----------------------------|-------------|-----------------|------------|-------------|--------------|-------------|---------------------|---------------------------------|
| Midfield Airpark Tiedowns  | N/A         | 16              | N/A        | N/A         | N/A          | N/A         | \$110.00            | \$124.12                        |
| Northeast Airpark Tiedowns | N/A         | 54              | N/A        | N/A         | N/A          | N/A         | \$110.00            | \$124.12                        |
| Southwest Airpark Tiedowns | N/A         | 37              | N/A        | N/A         | N/A          | N/A         | \$110.00            | \$124.12                        |