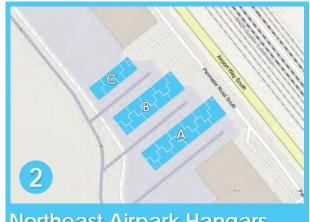

## King County **International Airport** Boeing Field

7277 Perimeter Rd S, Suite 200, Seattle, WA 98108-3844 | www.kingcounty.gov/airport | BFI.GA@kingcounty.gov | (206) 477-3786

| Hangar Location                             | Hangar Type     | Number of Units | Door Width                         | Door Height | Hangar Depth | Total SQ FT | Base Rate $^{\psi}$ | Monthly Rental Fee $^{\lambda}$ |  |
|---------------------------------------------|-----------------|-----------------|------------------------------------|-------------|--------------|-------------|---------------------|---------------------------------|--|
| Midfield Airpark - Bldg A                   | Small Executive | 5               | 53'                                | 17'         | 47' 4"       | 2,520-2,568 | \$3,100.00          | \$3,498.04                      |  |
| Midfield Airpark - Bldg B                   | Large Executive | 6               | 59'                                | 18' 9"      | 55' 10"      | 3,312-3,624 | \$4,300.00          | \$4,852.12                      |  |
| Midfield Airpark - Bldg C                   | Large T-Hangar  | 8               | 53' 6"                             | 16'         | 44" 8"       | 1,609-1,658 | \$1,048.00          | \$1,182.56                      |  |
| Midfield Airpark - Bldg D                   | Small T-Hangar  | 7               | 45'                                | 16'         | 37' 6"       | 1,307       | \$882.00            | \$995.25                        |  |
| Midfield Airpark - Bldg D - Office          | Office          | 1               | Contact for dimensions and pricing |             |              |             |                     |                                 |  |
| Northeast Airpark - Bldg A                  | Small T-Hangar  | 10              | 44'                                | 14' 4"      | 37'          | 1,260-1,308 | \$870.00            | \$981.71                        |  |
| Northeast Airpark - Bldg B                  | Small T-Hangar  | 8               | 44'                                | 14' 4"      | 37'          | 1,260-1,308 | \$870.00            | \$981.71                        |  |
| Northeast Airpark - Bldg C                  | Small T-Hangar  | 4               | 41'                                | 12' 4"      | 35'          | 1,182-1,294 | \$870.00            | \$981.71                        |  |
| Northeast Airpark - Bldgs A & B (Half Bays) | Half Bays       | 2               | 21' 9"                             | 14' 4"      | 35'          | 609-629     | \$429.00            | \$484.08                        |  |
| Southwest Airpark - Bldgs C, D, E           | Large T-Hangar  | 22              | 53' 3"                             | 16'         | 44' 8"       | 1,671-1,732 | \$855.00            | \$964.78                        |  |
| Southwest Airpark - End Units - C8, E8      | Large T-Hangar  | 2               | 54'                                | 16'         | 44' 8"       | 1,924-2,081 | \$872.00            | \$983.96                        |  |
| Southwest Airpark - Bldg D - Office         | Office          | 1               | Contact for dimensions and pricing |             |              |             |                     |                                 |  |