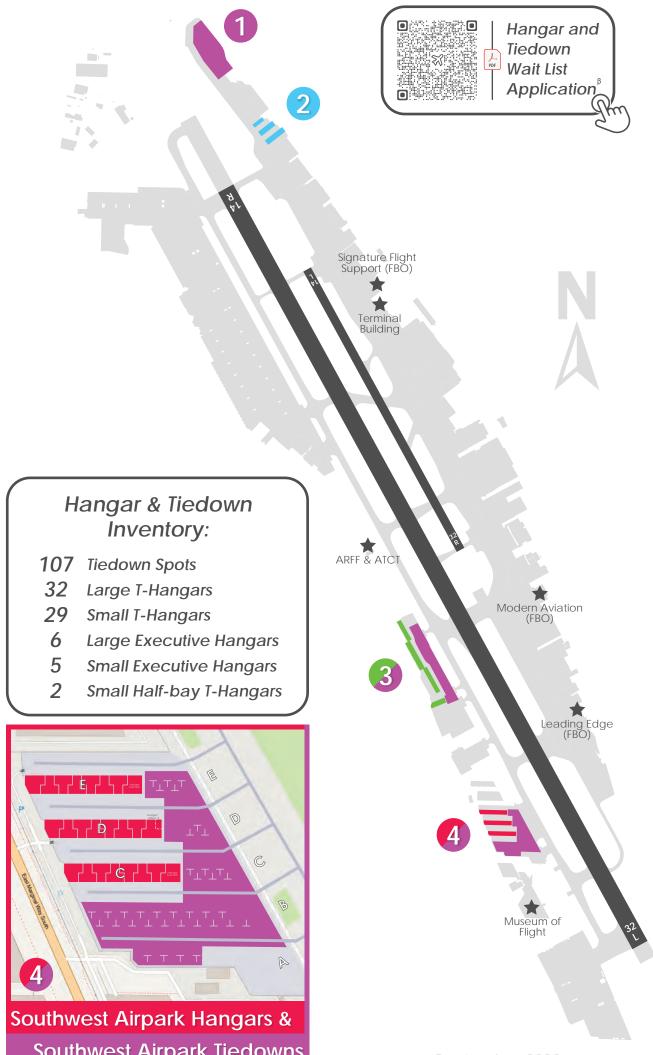

## King County **International Airport** Boeing Field

7277 Perimeter Rd S, Suite 200, Seattle, WA 98108-3844 | www.kingcounty.gov/airport | BFI.GA@kingcounty.gov | (206) 477-3786

| Hangar Location                             | Hangar Type     | Number of Units | Door Width                         | Door Height | Hangar Depth | Total SQ FT | Base Rate $^{\psi}$ | Monthly Rental Fee $^{\lambda}$ |  |
|---------------------------------------------|-----------------|-----------------|------------------------------------|-------------|--------------|-------------|---------------------|---------------------------------|--|
| Midfield Airpark - Bldg A                   | Small Executive | 5               | 53'                                | 17'         | 47' 4"       | 2,520-2,568 | \$3,100.00          | \$3,498.04                      |  |
| Midfield Airpark - Bldg B                   | Large Executive | 6               | 59'                                | 18' 9"      | 55' 10"      | 3,312-3,624 | \$4,300.00          | \$4,852.12                      |  |
| Midfield Airpark - Bldg C                   | Large T-Hangar  | 8               | 53' 6"                             | 16'         | 44" 8"       | 1,609-1,658 | \$1,048.00          | \$1,182.56                      |  |
| Midfield Airpark - Bldg D                   | Small T-Hangar  | 7               | 45'                                | 16'         | 37' 6"       | 1,307       | \$882.00            | \$995.25                        |  |
| Midfield Airpark - Bldg D - Office          | Office          | 1               | Contact for dimensions and pricing |             |              |             |                     |                                 |  |
| Northeast Airpark - Bldg A                  | Small T-Hangar  | 10              | 44'                                | 14' 4"      | 37'          | 1,260-1,308 | \$870.00            | \$981.71                        |  |
| Northeast Airpark - Bldg B                  | Small T-Hangar  | 8               | 44'                                | 14' 4"      | 37'          | 1,260-1,308 | \$870.00            | \$981.71                        |  |
| Northeast Airpark - Bldg C                  | Small T-Hangar  | 4               | 41'                                | 12' 4"      | 35'          | 1,182-1,294 | \$870.00            | \$981.71                        |  |
| Northeast Airpark - Bldgs A & B (Half Bays) | Half Bays       | 2               | 21' 9"                             | 14' 4"      | 35'          | 609-629     | \$429.00            | \$484.08                        |  |
| Southwest Airpark - Bldgs C, D, E           | Large T-Hangar  | 22              | 53' 3"                             | 16'         | 44' 8"       | 1,671-1,732 | \$855.00            | \$964.78                        |  |
| Southwest Airpark - End Units - C8, E8      | Large T-Hangar  | 2               | 54'                                | 16'         | 44' 8"       | 1,924-2,081 | \$872.00            | \$983.96                        |  |
| Southwest Airpark - Bldg D - Office         | Office          | 1               | Contact for dimensions and pricing |             |              |             |                     |                                 |  |

| Tiedown Location           | Hangar Type | Number of Units | Door Width | Door Height | Hangar Depth | Total SQ FT | Base Rate $^{\psi}$ | Monthly Rental Fee $^{\lambda}$ |
|----------------------------|-------------|-----------------|------------|-------------|--------------|-------------|---------------------|---------------------------------|
| Midfield Airpark Tiedowns  | N/A         | 16              | N/A        | N/A         | N/A          | N/A         | \$110.00            | \$124.12                        |
| Northeast Airpark Tiedowns | N/A         | 54              | N/A        | N/A         | N/A          | N/A         | \$110.00            | \$124.12                        |
| Southwest Airpark Tiedowns | N/A         | 37              | N/A        | N/A         | N/A          | N/A         | \$110.00            | \$124.12                        |