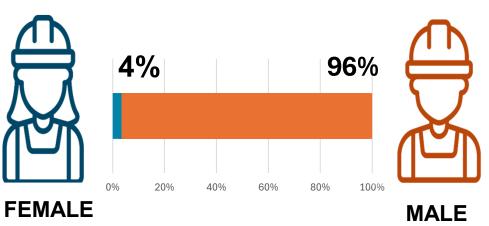

v | 24-Dec | 25-Jan | 25-Feb | 25-Mar | 25-Apr | Trend |
|---------------|--------|--------|--------|--------|--------|--------|--------|--------|--------|--------|-------|
| Tier          |        |        |        |        |        |        |        |        |        | -      |       |
| 01&02 Zip     | 5,308  | 6,472  | 6,161  | 8,673  | 8,426  | 7,998  | 6,690  | 6,537  | 8,811  | 5,176  |       |
| Tier          |        |        |        |        |        |        |        |        |        |        |       |
| All Other Zip | 13,403 | 17,618 | 16,601 | 18,172 | 17,056 | 14,774 | 13,354 | 13,172 | 16,707 | 9,974  |       |
| TOTAL HRS     | 18,711 | 24,090 | 22,761 | 26,845 | 25,482 | 22,772 | 20,044 | 19,709 | 25,518 | 15,150 |       |

#### **Labor Force Participation by Gender**



#### **Labor Force Participation by Race and Ethnicity**