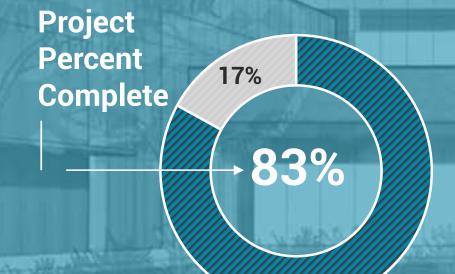

# Tyee Highschool Replacement Project

**05/19/25 Report Date 04/30/25 Data Date** 

EVERY STUDENT in Highline Public Schools is known by name, strength, and need, and graduates prepared for the future they choose.

# Tyee High School Replacement Project

| Company Name              | Absher                     |
|---------------------------|----------------------------|
| Contract Value            | \$116.5M                   |
| Total Manhours            | 306,521                    |
| Worker Count              | 1003                       |
| Project Phase             | Finishes,<br>Commissioning |
| Notice to Proceed         | July 28, 2023              |
| <b>Project Completion</b> | August 2025                |