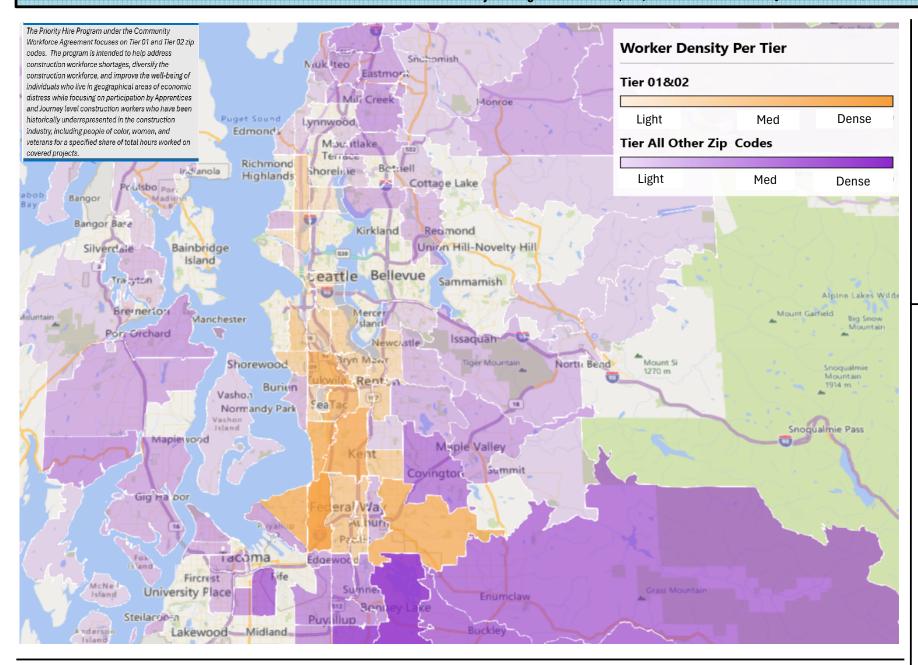

#### **Priority Hire Hours per Month**

|               | 24-Jul | 24-Aug | 24-Sep | 24-Oct | 24-Nov | 24-Dec | 25-Jan | 25-Feb | 25-Mar | 25-Apr | Trend |
|---------------|--------|--------|--------|--------|--------|--------|--------|--------|--------|--------|-------|
| Tier          |        |        |        |        |        |        |        |        |        | -      |       |
| 01&02 Zip     | 5,308  | 6,472  | 6,161  | 8,673  | 8,426  | 7,998  | 6,690  | 6,537  | 8,811  | 5,176  |       |
| Tier          |        |        |        |        |        |        |        |        |        |        |       |
| All Other Zip | 13,403 | 17,618 | 16,601 | 18,172 | 17,056 | 14,774 | 13,354 | 13,172 | 16,707 | 9,974  |       |
| TOTAL HRS     | 18,711 | 24,090 | 22,761 | 26,845 | 25,482 | 22,772 | 20,044 | 19,709 | 25,518 | 15,150 |       |