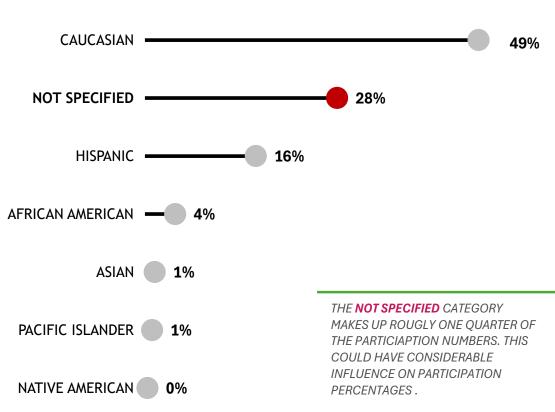

#### **Community Representation:**

**Unspecified Still Holding** 

28%

#### **Labor Force Participation by Race and Ethnicity**