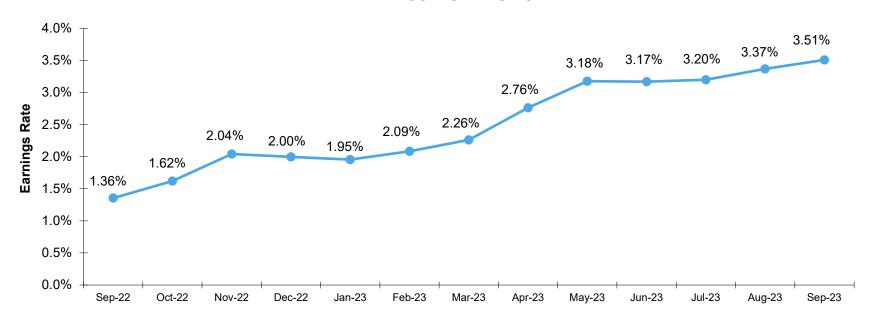

### **EARNINGS DISTRIBUTION RATE**

# INTEREST RATE SUMMARY

|                     | 10/24/23 | 09/24/23 | 10/24/2022 |
|---------------------|----------|----------|------------|
| Fed Fund Target-Low | 5.25%    | 5.25%    | 3.00%      |
| 3M T-Bill           | 5.44%    | 5.48%    | 4.01%      |
| 6M T-Bill           | 5.56%    | 5.54%    | 4.47%      |
| 1Y T-Note           | 5.44%    | 5.46%    | 4.59%      |
| 2Y T-Note           | 5.09%    | 5.11%    | 4.51%      |
| 5Y T-Note           | 4.81%    | 4.56%    | 4.36%      |
| 10Y T-Note          | 4.84%    | 4.44%    | 4.24%      |
| 30Y T-Note          | 4.97%    | 4.53%    | 4.38%      |
|                     |          |          |            |