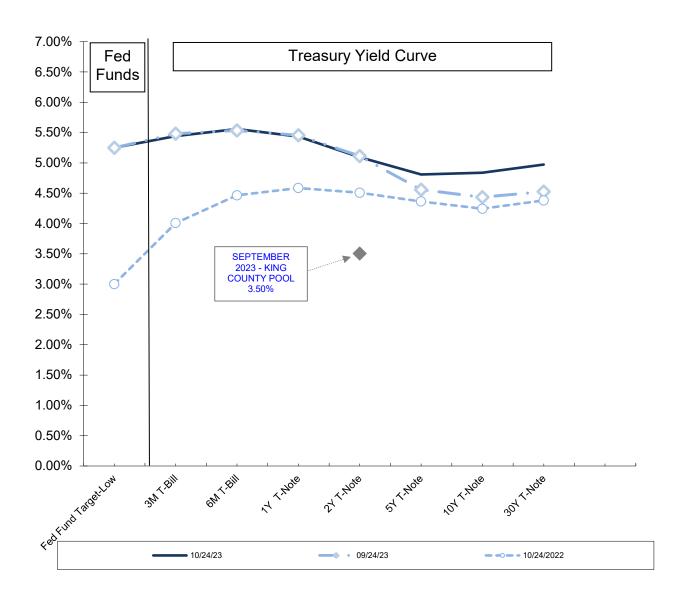

# INTEREST RATE SUMMARY

|                     | 10/24/23 | 09/24/23 | 10/24/2022 |
|---------------------|----------|----------|------------|
| Fed Fund Target-Low | 5.25%    | 5.25%    | 3.00%      |
| 3M T-Bill           | 5.44%    | 5.48%    | 4.01%      |
| 6M T-Bill           | 5.56%    | 5.54%    | 4.47%      |
| 1Y T-Note           | 5.44%    | 5.46%    | 4.59%      |
| 2Y T-Note           | 5.09%    | 5.11%    | 4.51%      |
| 5Y T-Note           | 4.81%    | 4.56%    | 4.36%      |
| 10Y T-Note          | 4.84%    | 4.44%    | 4.24%      |
| 30Y T-Note          | 4.97%    | 4.53%    | 4.38%      |
|                     |          |          |            |