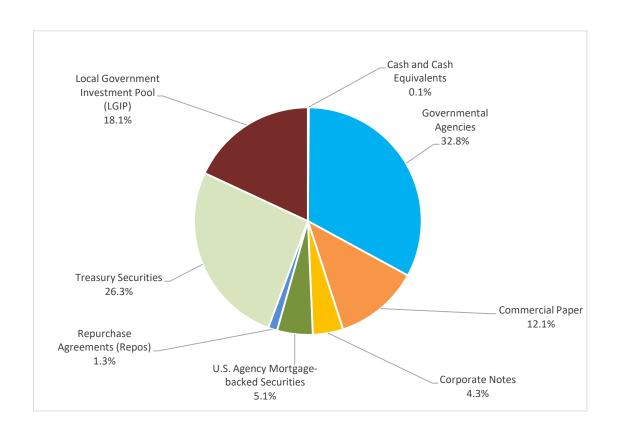

## **KCIP Portfolio Sector Holdings & Policy Compliance**

9/30/2023

| Security Types                          | Book Value (in thousands) | % of<br>Portfolio | Sector<br>Policy Limit<br>% | Issuer<br>Policy Limit<br>% | Credit<br>Policy Limit<br>% |
|-----------------------------------------|---------------------------|-------------------|-----------------------------|-----------------------------|-----------------------------|
| Cash and Cash Equivalents               | 13,135                    | 0.1%              | <b>~</b>                    | <b>~</b>                    | <b>✓</b>                    |
| Governmental Agencies                   | \$3,062,838               | 32.8%             | <b>~</b>                    | <b>~</b>                    | <b>~</b>                    |
| Commercial Paper                        | 1,128,003                 | 12.1%             | ✓                           | $\checkmark$                | <b>~</b>                    |
| Corporate Notes                         | 402,400                   | 4.3%              | <b>V</b>                    | <b>V</b>                    | <b>/</b>                    |
| U.S. Agency Mortgage-backed Securities  | 472,610                   | 5.1%              | <b>V</b>                    | <b>√</b>                    | <b>\</b>                    |
| Repurchase Agreements (Repos)           | 122,000                   | 1.3%              | <b>V</b>                    | <b>V</b>                    | <b>\</b>                    |
| Treasury Securities                     | 2,453,452                 | 26.3%             | <b>V</b>                    | <b>\</b>                    | <b>\</b>                    |
| Local Government Investment Pool (LGIP) | 1,687,178                 | 18.1%             | <b>~</b>                    | <b>~</b>                    | <b>~</b>                    |
| Total                                   | 9,341,616                 | 100%              |                             |                             |                             |