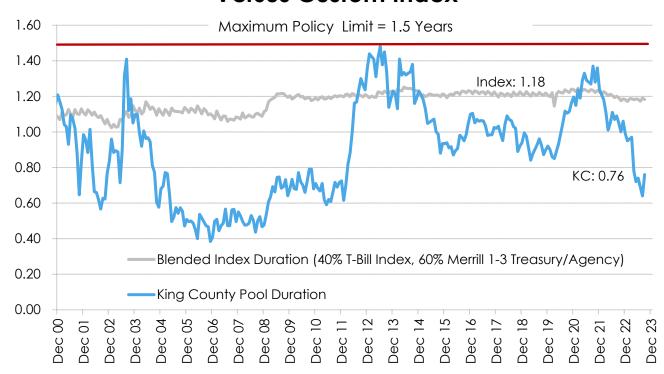

### King County Monthly Duration Versus Custom Index

\A/:4b:--

| Additional Portfolio Level Requirements                   | Actual   | Within<br>Policy Limit |
|-----------------------------------------------------------|----------|------------------------|
| Effective Duration Less Than 1.5 Years                    | 0.76 yrs | ✓                      |
| Maximum Duration of Corporate Notes ≤ 3 years             | 2.08 yrs | $\checkmark$           |
| Corporate Exposure Not Greater Than 50%                   | 16.6%    | <b>~</b>               |
| Combined Corporates Notes & Commercial Paper ≤ 25%        | 16.6%    | <b>~</b>               |
| 40% of Portfolio Book Value Maturing in 12 Months or Less | 67.4%    | $\checkmark$           |
| Non-Allowable Securities                                  | 0.0%     | <b>~</b>               |