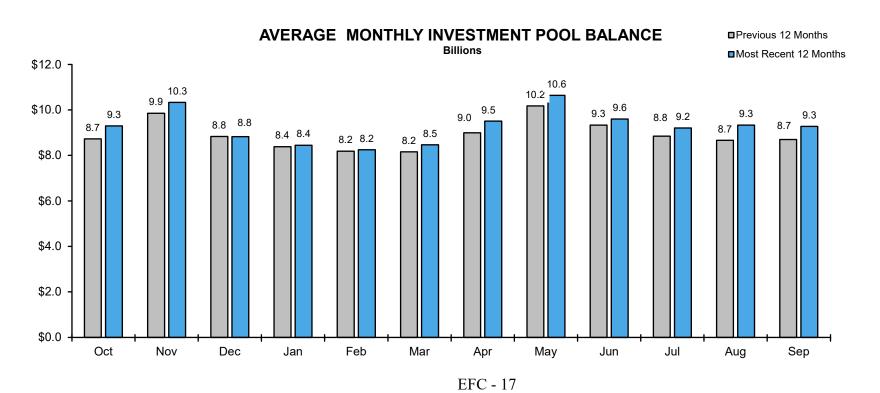

### **BRIEFINGS**

- 1. <u>Quarterly Review of Investment Pool</u> Luke Schneider of PFM presented the second quarter review of the King County Investment Pool. He provided a review of economic and market conditions during the last quarter, and he noted that the market's expectation was for maybe one more rate increase over the remainder of the year. He also observed that the rate of inflation appeared to be slowing. He concluded by stating that the investment pool appears to provide ample liquidity, is well diversified, is of sound credit quality, and that it continues to be in compliance with all policy requirements.
- 2. Investment Pool Performance and Balance Trends The Committee was informed that the pool yielded 3.17% in June. The pool's yield is expected to move gradually higher in future months as low yielding securities mature and can be reinvested at higher rates. The average pool balance was \$9.6 billion during June, which was \$300 million above last year's average balance. In comparison to its custom benchmark, the pool's performance trailed the benchmark's performance by 107 basis points during June.
- 3. <u>Interfund Borrowing</u> The Committee was provided a review of County and non-county funds with negative cash balances and a review of the status of approved interfund loans that were outstanding during June.