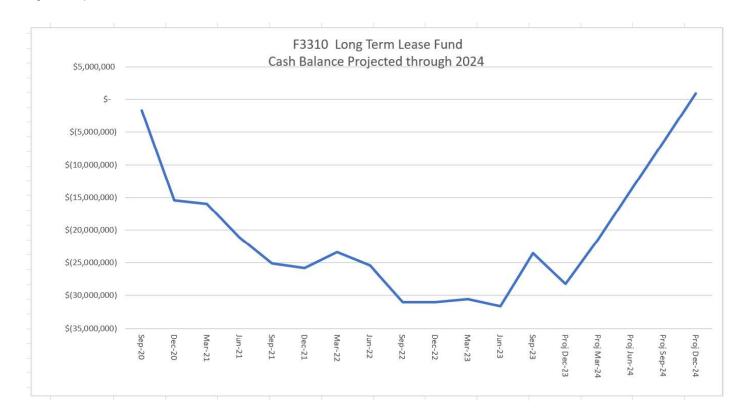

Long-Term Lease Fund 3310: The current interfund borrowing limit of \$30.0 million will expire December 31, 2023. With the delay of reimbursement from FEMA and CLFR of about \$30.70 million until the end of 2024, we would like to request an extension of the interfund borrowing limit to December 31, 2024. The extension will allow for potential decision and process delays regarding the transfer of FEMA and CLFR reimbursements.

Below is the summary of the projected cash balance of F3951 and F3310:

| Facilities Management Division Interfund Borrow |                 |                    |
|-------------------------------------------------|-----------------|--------------------|
|                                                 | F3951           | F3310              |
| Beginning Cash Balance as of 10/1/2023          | (58,459,366)    | (23,278,360)       |
| + Projected Revenue to be received by 12/31/23  | \$ 1,907,018    | \$<br>6,123,585    |
| + Projected Expenditures through 12/31/23       | \$ (41,056,866) | \$<br>(6,982,590)  |
| Projected Cash Balance as of 12/31/2023         | \$ (97,609,215) | \$<br>(24,137,365) |
| IFB Loan Amount Requested                       | \$100,000,000   | \$<br>30,000,000   |