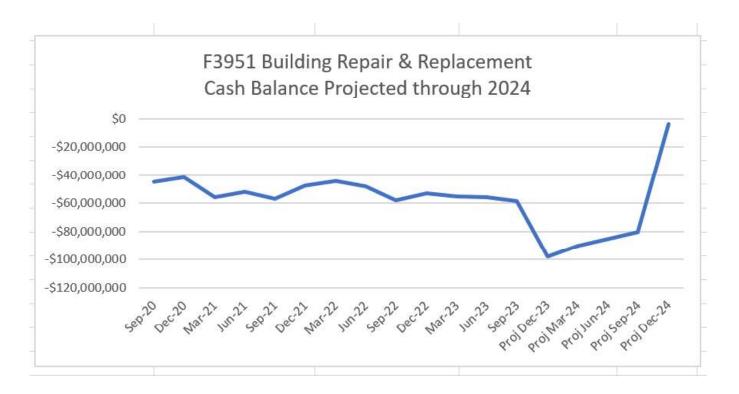

**Building Repair & Replacement Fund 3951:** This request is for an increase of the current limit of \$60.0 million to \$100.0 million and an extension of the inter fund borrowing to December 31, 2024.

The increase will allow the fund to hold over until the reimbursements and revenues are received for incurred expenditures for the COVID-19 Response Projects from FEMA (\$30.0 million expected to be received by end of 2024, CFJC project while pending for receipt of property sale proceeds (\$20.0 million expected by 2024 based on current assumptions), for Telecommute consolidation and carpet replacement while pending for receipt of streamlined rate transfers (\$10.0 million expected end of 2024) and the Renton Red Lion Acquisition while pending for receipt of bond proceeds (\$37.0 million expected in Q2 2024).

Below is the summary of the projected cash balance of F3951 and F3310:

| Facilities Management Division Interfund Borrow |                 |                    |
|-------------------------------------------------|-----------------|--------------------|
|                                                 | F3951           | F3310              |
| Beginning Cash Balance as of 10/1/2023          | (58,459,366)    | (23,278,360)       |
| + Projected Revenue to be received by 12/31/23  | \$ 1,907,018    | \$<br>6,123,585    |
| + Projected Expenditures through 12/31/23       | \$ (41,056,866) | \$<br>(6,982,590)  |
| Projected Cash Balance as of 12/31/2023         | \$ (97,609,215) | \$<br>(24,137,365) |
| IFB Loan Amount Requested                       | \$100,000,000   | \$<br>30,000,000   |