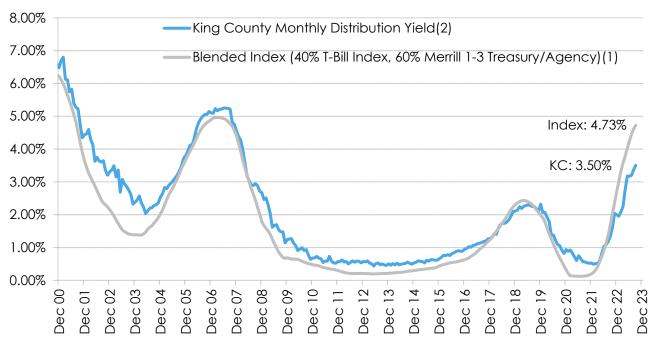

### King County Monthly Distribution Yield Versus Custom Index(1)

(1) Does not include any negative distributions from the imparied pool