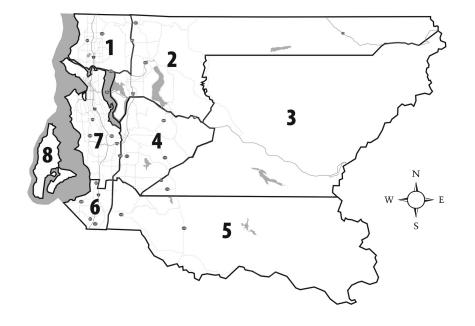

## 24-hour towing services for county vehicles

**Skyway Towing &** Recovery Burien, WA 98148 425-226-8050

Airport (Storer) Burien, WA 98166 206-243-6252

1 Stop Towing Federal Way, WA 425-852-6000

- Northwest King County 1
- 2 North Central King County
  - Northeast King County
- 3 4 Southeast Central King County
- Southeast King County 5
- Southwest King County 6
- 7 Seattle Area
- 8 Vashon Island

|                                            | PRIMARY                     | SECONDARY                   | TERTIARY         |
|--------------------------------------------|-----------------------------|-----------------------------|------------------|
| <b>Area I</b><br>Northwest King County     | Skyway Towing &<br>Recovery | Airport (Storer)            | None             |
| <b>Area 2</b><br>North Central King County | Skyway Towing & Recovery    | Airport (Storer)            | None             |
| <b>Area 3</b><br>North East King County    | Skyway Towing & Recovery    | Airport (Storer)            | None             |
| <b>Area 4</b><br>Southeast Central         | Skyway Towing &<br>Recovery | Airport (Storer)            | None             |
| <b>Area 5</b><br>Southeast King County     | Skyway Towing &<br>Recovery | 1 Stop Towing               | Airport (Storer) |
| <b>Area 6</b><br>Southwest King County     | Skyway Towing<br>& Recovery | Airport (Storer)            | 1 Stop Towing    |
| <b>Area 7</b><br>Seattle Area              | Skyway Towing & Recovery    | Airport (Storer)            | 1 Stop Towing    |
| <b>Area 8</b><br>Vashon Island             | Airport (Storer)            | Skyway Towing &<br>Recovery | None             |