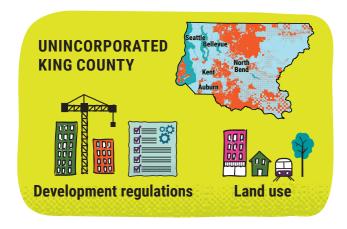

# King County 2024 King County Comprehensive Plan Update FAQ

## **What is the King County Comprehensive Plan?**



The Comprehensive Plan is the County's primary policy document.

It guides how and where growth and development in King County over the next 20 years.



#### What is the focus of the 2024 Update?

The 2024 Update will be rooted in the County's goal to make King County a welcoming community where every person can thrive with a focus on:



#### What areas of King County are affected?





### **Why does King County** do a Comprehensive Plan?

King County is required to review and update the Plan at least once every ten years to ensure we meet the goals and requirements of the Washington State



Growth Management Act.

These updates are an opportunity to make major policy changes that address our community's long-term needs and advance the County's goals.

#### What is the Timeline?

Jan. - June 2022 Scope of Work

July 2022 - Mid 2023 **Executive Public Review Draft** 

Mid 2023 - Dec. 2023 **Executive Recommended** Plan

Jan. 2024 - Dec. 2024 Council Review, Amendment & Adoption More info KingCounty.gov/CompPlan