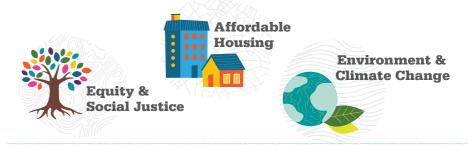

#### What is the focus of the 2024 Update?

The 2024 Update will be rooted in the County's goal to make King County a welcoming community where every person can thrive with a focus on: