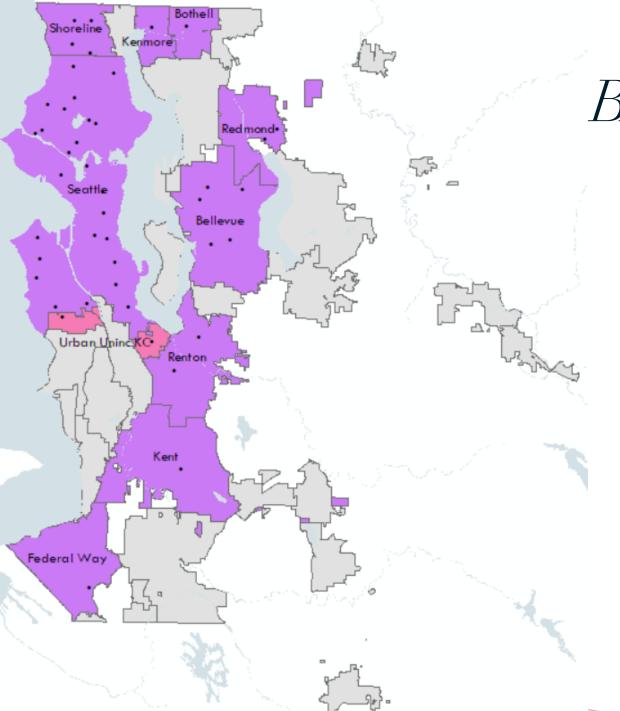

Applications were received from the highlighted jurisdictions

Distribution reflects legacy designation of local centers and transit investments

The number of centers is limited to the places that meet the criteria, no artificial cap