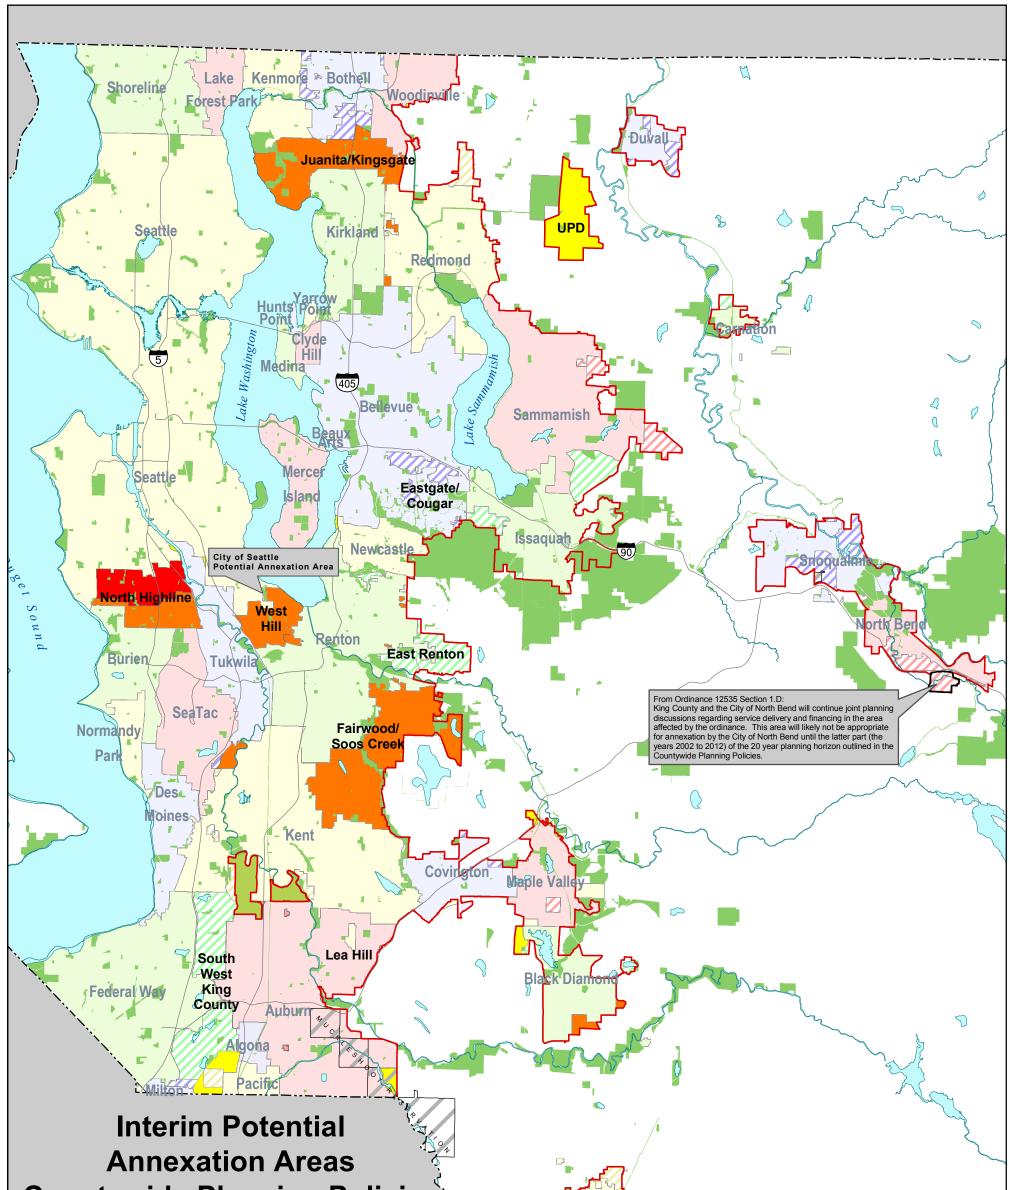

# Countywide Planning Policies

Urban Areas which are within the designated PAA of two or more cities-- "OVERLAPS"--OR OTHERWISE CONTESTED AREAS

Urban Areas which are not within the designated PAA of any city--"GAPS"

## Pending Annexation

Potential Annexation Area Recognized by City-County

Interlocal Agreement

Interim Potential Annexation Areas

Cities

Parks

/ Urban Growth Area Boundary

### Potential Annexation Areas Sources:

City Comprehensive Plans:

Algona, August 1995 Bothell, December 1994 Federal Way, November 1995 Issaquah, September 1997 Kent, April 1995 Milton, December 1995 Comprehensive Plan Amendment November 1997 Newcastle, June 1997 Pacific, July 1995 Redmond, December 1997 Renton, December 1997 SeaTac, December 1995 Seattle Tukwila, December 1995

#### Countywide Planning Policy Map Rural City Urban Growth Areas:

Carnation, Black Diamond, Duvall, Enumclaw, North Bend (North Bend Potential Annexation Area reflects resolution of a joint planning area, see Ordinance 12535 Section 1.D), Skykomish (not shown), and Snoqualmie.

#### Interlocal Agreement:

Auburn, March 1999