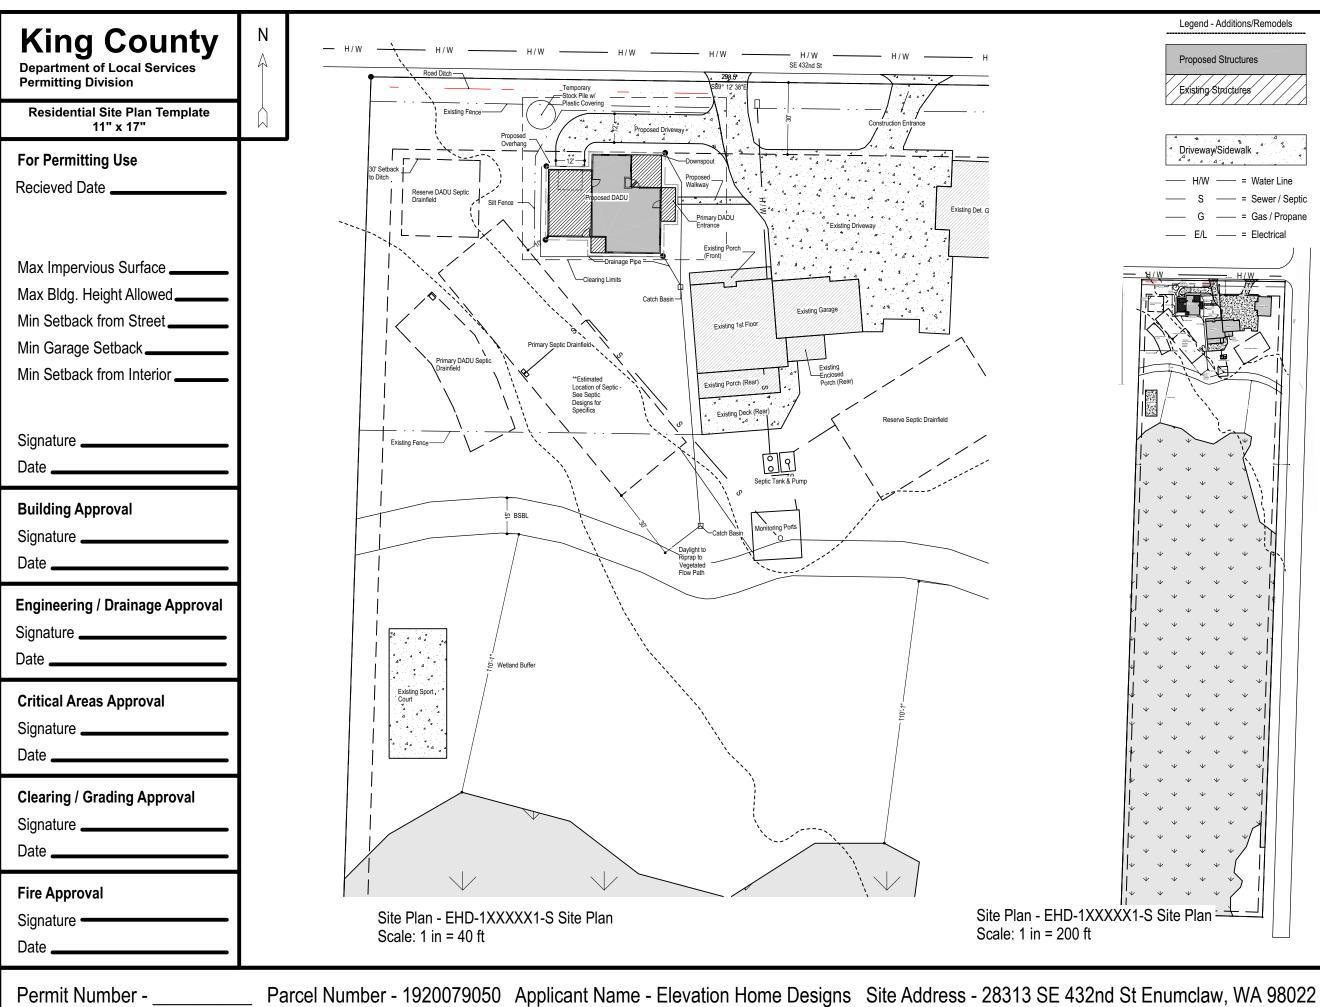

## SITE ANALYSIS

## **Property Analysis**

| Property Area =                                | 392258 Sq.Ft.   |
|------------------------------------------------|-----------------|
| Setback Area =                                 | - 37542 Sq.Ft.  |
| Easement Area =                                | - 0 Sq.Ft.      |
| Wetland Area =                                 | - 277044 Sq.Ft. |
| Wetland Buffer Area =                          | - 0 Sq.Ft.      |
| Buildable Area =                               | 77672 Sq.Ft.    |
|                                                |                 |
| Habitable Space Area                           |                 |
|                                                |                 |
| - Existing 1st Floor =                         | 1300 Sq.Ft.     |
| Total Existing =                               | 1300 Sq.Ft.     |
| - Proposed Dadu =                              | 981 Sq.Ft.      |
| Total Proposed =                               | 981 Sq.Ft.      |
| Total Habitable =                              | 2281 Sq.Ft.     |
|                                                |                 |
| Impermeable & Permeable Area                   | L               |
| - Existing 1st Floor =                         | 1200 Sa Et      |
| - Existing Deck (rear) =                       | 1300 Sq.Ft.     |
| - Existing Det. Garage =                       | 660 Sq.Ft.      |
| - Existing Driveway =                          | 1228 Sq.Ft.     |
|                                                | 5893 Sq.Ft.     |
| - Existing Enclosed Porch (rear                |                 |
| - Existing Garage =                            | 839 Sq.Ft.      |
| - Existing Porch (front) =                     | 180 Sq.Ft.      |
| - Existing Sport Court =                       | 1296 Sq.Ft.     |
| Total Existing =                               | 11753 Sq.Ft.    |
| - Proposed Dadu =                              | 981 Sq.Ft.      |
| <ul> <li>Proposed Driveway =</li> </ul>        | 935 Sq.Ft.      |
| <ul> <li>Proposed Garage =</li> </ul>          | 504 Sq.Ft.      |
| <ul> <li>Proposed Overhang =</li> </ul>        | 233 Sq.Ft.      |
| <ul> <li>Proposed Porch (front) =</li> </ul>   | 84 Sq.Ft.       |
| <ul> <li>Proposed Porch (front) 2 =</li> </ul> | 169 Sq.Ft.      |
| <ul> <li>Proposed Porch (rear) =</li> </ul>    | 39 Sq.Ft.       |
| <ul> <li>Proposed Walkway =</li> </ul>         | 87 Sq.Ft.       |
| Total Proposed =                               | 3032 Sq.Ft.     |
| Total Impermeable =                            | 14785 Sq.Ft.    |
|                                                |                 |
| Permeable Area =                               | 377473 Sq.Ft.   |
| Total Impermeable / Property Area              |                 |
|                                                |                 |
| (14785 / 392258) = 3.77%                       |                 |