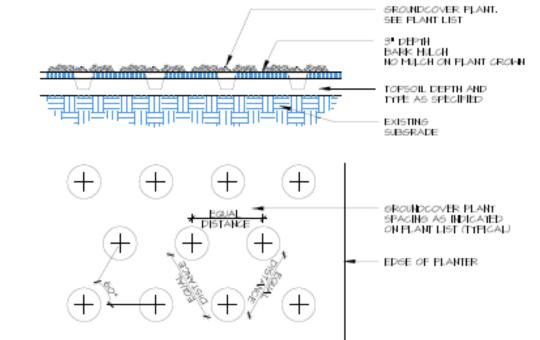

| Number 0824079064 Applicant Nam                                                                                     | Feras Arnaout, PE , AEC                                              | NTK                                                 | Site<br>Address          |                                                | 26th st, Fall City, WA, 98024                                                                            | Engineering NTS<br>Scale: 1" = | Sheet 1 of | 1                                                                                         |



### **Critical Areas Approval**

Signature \_\_\_\_\_ Date \_\_\_\_\_

### **Clearing / Grading Approval**

Signature \_\_\_\_\_ Date \_\_\_\_\_

## Fire Approval

Signature Date



# CONTAINER TREE/SHRUB PLANTING (TYP.)



GROUNDCOVER PLANTING (TYP.)



NOTES.

I. CUTTINGS SHALL BE SPECIES AS NOTED
IN THE PLANT SCHEPULE.

2. CUTTINGS SHALL BE AT LEAST 1/2" DIA, AND
4" (max.) IN LENGTH.

3. CUTTINGS MIST BE ALIVE MITH SIDE
BRANCHES CLEARLY REMOVED AND BARK
INTACT. CUTTINGS SHALL BE PLANTED MITHIN
24 HOURS OF CUTTING.

4. THE BUTT BIDS SHOULD BE CLEARLY CUT AT
AN ANGLE FOR EASY INSERTION INTO THE
SOIL. THE TOP SHOULD BE CUT SQUARE OR
BUILT.

5. CUTTINGS MIST BE FRESH AND KEPT HOIST
AFTER CUTTING. THEY SHOULD BE FRUNED
AND INSTALLED THE SAME DAY.

6. DIP BOTTOM OF CUTTING IN A PLANT
ROOTING HORMORE FRICK TO INSERTION INTO
THE SOIL.

CUTTING INSTALLATION (TYP.

5. PLANTING DETAILS OFF PROPERTY SE 26TH ST.

Permit Number \_\_\_\_ENFR22-0125 Feras Arnaout, PE, AEONTK 30333 SE 26th st, Fall City, WA, 98024 082407