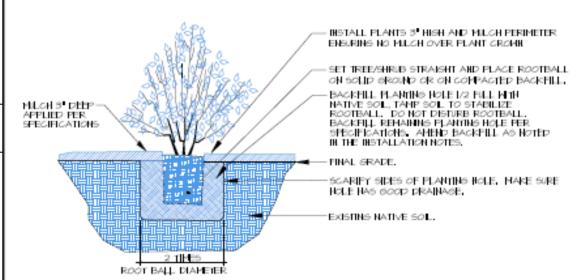

| Number 0824079064 Applicant Nam                                                                                     | Feras Arnaout, PE , AEC                                              | NTK                                                 | Site<br>Address          |                                                | 26th st, Fall City, WA, 98024                                                                            | Engineering NTS<br>Scale: 1" = | Sheet 1 of | 1                                                                                         |



### **Critical Areas Approval**

Signature \_\_\_\_\_ Date \_\_\_\_\_

### **Clearing / Grading Approval**

Signature \_\_\_\_\_ Date \_\_\_\_\_

## Fire Approval

Signature Date



# CONTAINER TREE/SHRUB PLANTING (TYP.)



GROUNDCOVER PLANTING (TYP.)



NOTES.

I. CUTTINGS SHALL BE SPECIES AS NOTED
IN THE PLANT SCHEPULE.

2. CUTTINGS SHALL BE AT LEAST 1/2" DIA, AND
4" (max.) IN LENGTH.

3. CUTTINGS MIST BE ALIVE MITH SIDE
BRANCHES CLEARLY REMOVED AND BARK
INTACT. CUTTINGS SHALL BE PLANTED MITHIN
24 HOURS OF CUTTING.

4. THE BUTT BIDS SHOULD BE CLEARLY CUT AT
AN ANGLE FOR EASY INSERTION INTO THE
SOIL. THE TOP SHOULD BE CUT SQUARE OR
BUILT.

5. CUTTINGS MIST BE FRESH AND KEPT HOIST
AFTER CUTTING. THEY SHOULD BE FRUNED
AND INSTALLED THE SAME DAY.

6. DIP BOTTOM OF CUTTING IN A PLANT
ROOTING HORMORE FRICK TO INSERTION INTO
THE SOIL.

CUTTING INSTALLATION (TYP.

5. PLANTING DETAILS OFF PROPERTY SE 26TH ST.

Permit Number \_\_\_\_ENFR22-0125 Feras Arnaout, PE, AEONTK 303