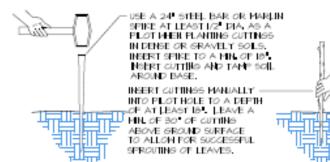

plicant Nam                                                                                     | Feras Arnaout, PE , AEC                                              | NTK                                                 | Site<br>Address          |                                                | 26th st, Fall City, WA, 98024                                                                            | Engineering NTS<br>Scale: 1" = | Sheet 1 of | 1                                                                                         |



### **Critical Areas Approval**

Signature \_\_\_\_\_ Date \_\_\_\_\_

### **Clearing / Grading Approval**

Signature \_\_\_\_\_ Date \_\_\_\_\_

## Fire Approval

Signature Date



# CONTAINER TREE/SHRUB PLANTING (TYP.)



GROUNDCOVER PLANTING (TYP.)



NOTES.

I. CUTTINGS SHALL BE SPECIES AS NOTED
IN THE PLANT SCHEPULE.

2. CUTTINGS SHALL BE AT LEAST 1/2" DIA, AND
4" (max.) IN LENGTH.

3. CUTTINGS MIST BE ALIVE MITH SIDE
BRANCHES CLEARLY REMOVED AND BARK
INTACT. CUTTINGS SHALL BE PLANTED MITHIN
24 HOURS OF CUTTING.

4. THE BUTT BIDS SHOULD BE CLEARLY CUT AT
AN ANGLE FOR EASY INSERTION INTO THE
SOIL. THE TOP SHOULD BE CUT SQUARE OR
BUILT.

5. CUTTINGS MIST BE FRESH AND KEPT HOIST
AFTER CUTTING. THEY SHOULD BE FRUNED
AND INSTALLED THE SAME DAY.

6. DIP BOTTOM OF CUTTING IN A PLANT
ROOTING HORMORE FRICK TO INSERTION INTO
THE SOIL.

CUTTING INSTALLATION (TYP.

5. PLANTING DETAILS OFF PROPERTY SE 26TH ST.

Permit Number \_\_\_\_ENFR22-0125 Feras Arnaout, PE, AEONTK 30333 SE 26th st, Fall City, WA, 98024 0824079064 Engineering NTS Sheet \_\_