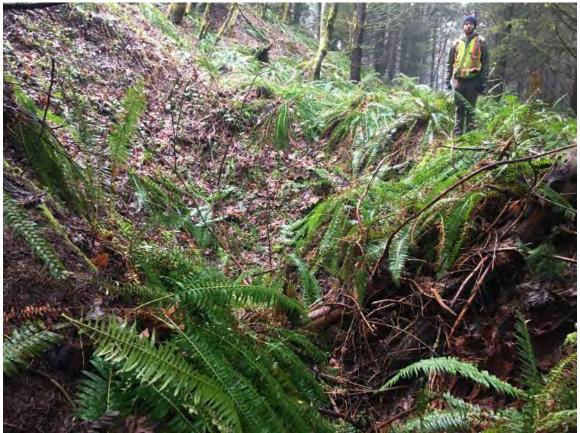

**Photo H-3.** Water flowing from a suspected collapsed coal mine opening on the south flank of Lizard Mountain.

**Photo H-4.** Suspected subsidence feature on the southwest flank of Lizard Mountain overlying mapped workings of the Carbon Fuel Company No. 4 Mine.