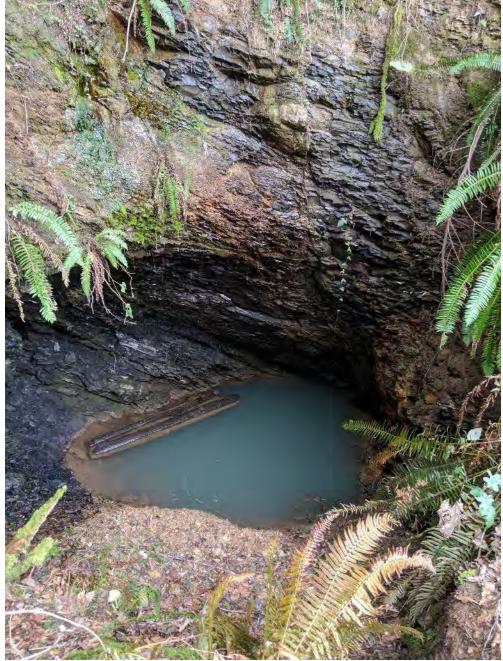

## COAL MINE RECON PHOTOS

**Photo H-1.** Area of coal strip mining associated with the Old Carbon Mine, Southern Segale Property, on the southeast flank of Lizard Mountain.

**Photo H-2.** Flooded coal mine entrance on the southwest flank of Lizard Mountain in the mapped area of the Carbon Fuel Company No. 4 mine.