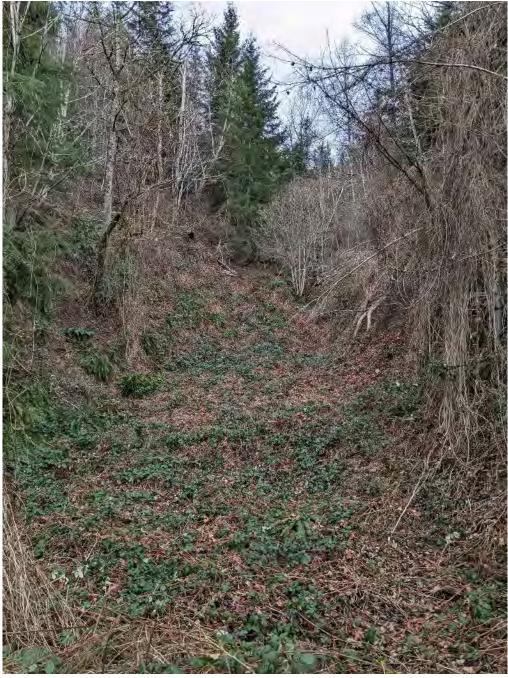

## COAL MINE RECON PHOTOS

**Photo H-1.** Area of coal strip mining associated with the Old Carbon Mine, Southern Segale Property, on the southeast flank of Lizard Mountain.

**Photo H-2.** Flooded coal mine entrance on the southwest flank of Lizard Mountain in the mapped area of the Carbon Fuel Company No. 4 mine.