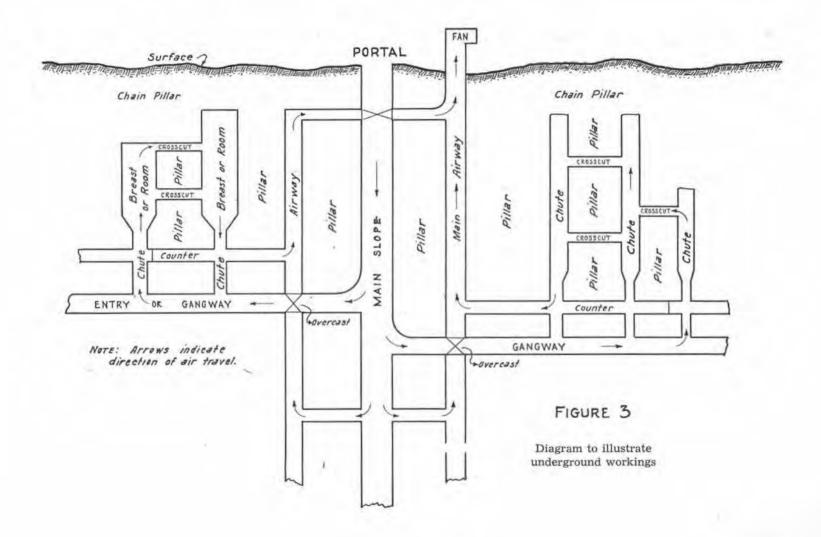

## **APPENDIX H**

**Coal Mine Maps** 

## COAL MINE RECON PHOTOS



**Photo H-1.** Area of coal strip mining associated with the Old Carbon Mine, Southern Segale Property, on the southeast flank of Lizard Mountain.



**Photo H-2.** Flooded coal mine entrance on the southwest flank of Lizard Mountain in the mapped area of the Carbon Fuel Company No. 4 mine.



**Photo H-3.** Water flowing from a suspected collapsed coal mine opening on the south flank of Lizard Mountain.



**Photo H-4.** Suspected subsidence feature on the southwest flank of Lizard Mountain overlying mapped workings of the Carbon Fuel Company No. 4 Mine.