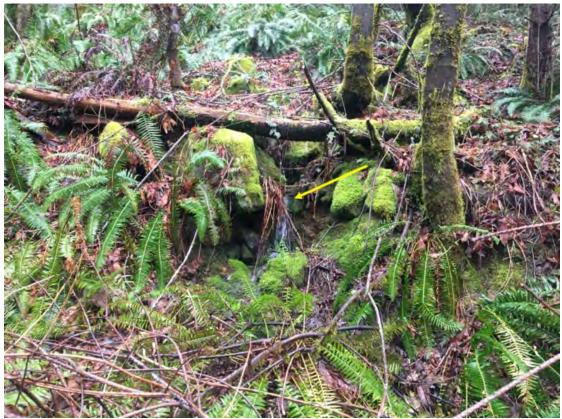

**Photo H-3.** Water flowing from a suspected collapsed coal mine opening on the south flank of Lizard Mountain.

**Photo H-4.** Suspected subsidence feature on the southwest flank of Lizard Mountain overlying mapped workings of the Carbon Fuel Company No. 4 Mine.