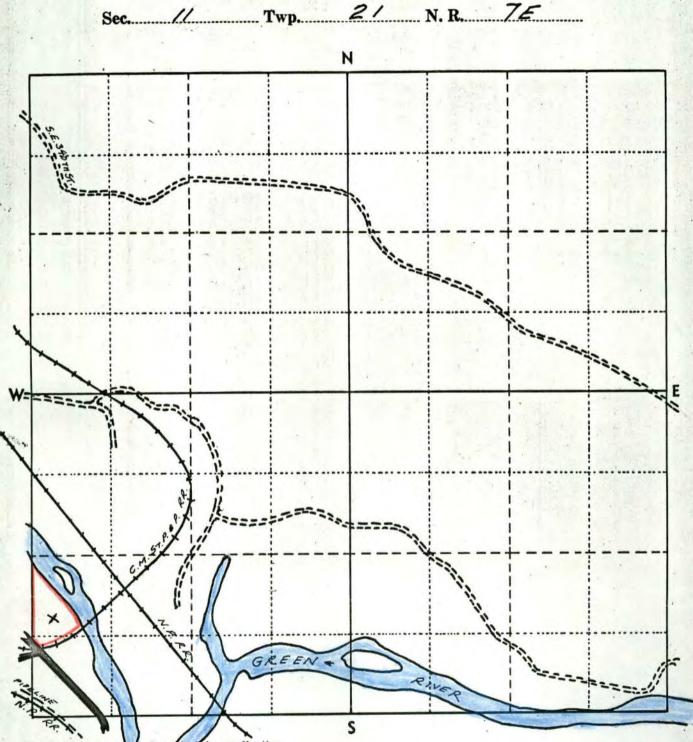

1. Outline proper described in application.

Outline property described in application.
 Show by a cross (a) the location of point of diversion (surface water source) or point of withdrawal (ground water source). For ground water applications, show by a circle (O) the locations of other wells or works within a quarter of a mile.

3. Indicate traveling directions from nearest town.

Scale: 1 inch = 800 feet (each small square = 10 acres)

E S Outline property described in application. Show by a cross (X) the location of point of diversion (surface water source) or point of withdrawal (ground water source). For ground water applications, show by a circle (O) the locations of other wells or works within a quarter of a mile. 3. Indicate traveling directions from nearest town. Scale: 1 inch = 800 feet (each small square = 10 acres)

# Report of Examination on Ground Water

| Name Don                                                | Walker            |                                     | Address P. C        | ). Box 74, | Palmer, Washington |
|---------------------------------------------------------|-------------------|-------------------------------------|---------------------|------------|--------------------|
| Type of works                                           | a well            |                                     | Dimensions          | 6" x 188   | <b>!</b>           |
| Progress of w                                           | orks Complet      | e and in use                        |                     |            |                    |
| Quantity                                                |                   |                                     |                     |            | acre-feet per      |
| Legal sub. WLSW                                         | ₽SW₽Sec. 11       | Twp. 21 N.                          | Rge. 7 E.           | County     | King               |
| Use domestic                                            | supply            |                                     |                     |            |                    |
| Irrigation-acr                                          | eage: Present     | ]                                   | Planned             | Fe         | easible            |
| Municipal: P                                            | opulation         |                                     | as of               |            |                    |
| Industrial                                              |                   |                                     |                     |            |                    |
|                                                         |                   |                                     | ione                |            |                    |
| Other water right                                       | ts appurtenant to | this land                           |                     |            |                    |
| Other water right                                       | ts appurtenant to | this land N                         | one<br>ams Green Ri | ver, east  |                    |
| Other water right                                       | ts appurtenant to | gs, wells, or stre                  | one<br>ams Green Ri | ver, east  | 100 feet           |
| Other water right Proximity to exis  Area  Approved for | ts appurtenant to | gs, wells, or stre  Sub-area  RECOM | one ams Green Ri    | zone       | 100 feet           |