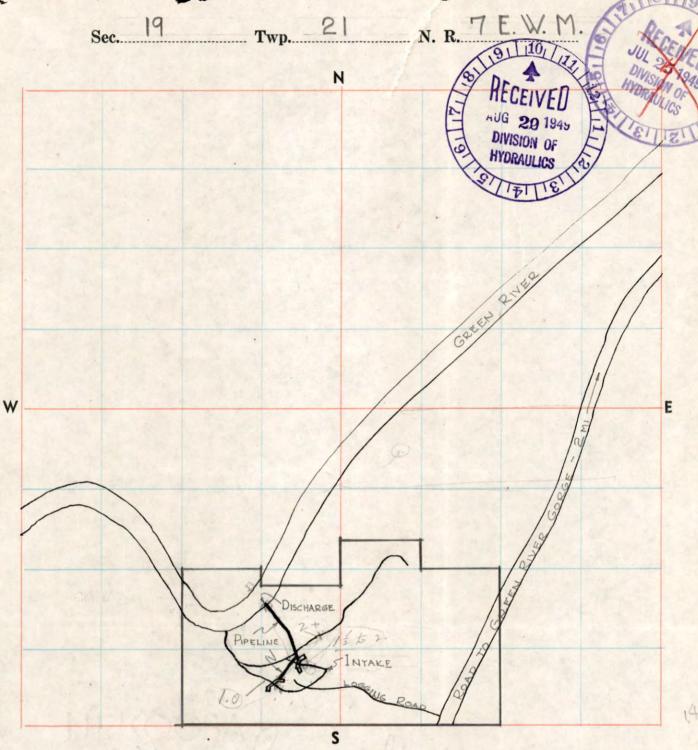

1. Outline proper described in application.

Outline property described in application.
 Show by a cross (a) the location of point of diversion (surface water source) or point of withdrawal (ground water source). For ground water applications, show by a circle (O) the locations of other wells or works within a quarter of a mile.

3. Indicate traveling directions from nearest town.

Scale: 1 inch = 800 feet (each small square = 10 acres)

E S Outline property described in application. Show by a cross (X) the location of point of diversion (surface water source) or point of withdrawal (ground water source). For ground water applications, show by a circle (O) the locations of other wells or works within a quarter of a mile. 3. Indicate traveling directions from nearest town. Scale: 1 inch = 800 feet (each small square = 10 acres)

# Report of Examination on Ground Water

| Name Don                                                | Walker            |                                     | Address P. C        | ). Box 74, | Palmer, Washington |
|---------------------------------------------------------|-------------------|-------------------------------------|---------------------|------------|--------------------|
| Type of works                                           | a well            |                                     | Dimensions          | 6" x 188   | <b>!</b>           |
| Progress of w                                           | orks Complet      | e and in use                        |                     |            |                    |
| Quantity                                                |                   |                                     |                     |            | acre-feet per      |
| Legal sub. WLSW                                         | ₽SW₽Sec. 11       | Twp. 21 N.                          | Rge. 7 E.           | County     | King               |
| Use domestic                                            | supply            |                                     |                     |            |                    |
| Irrigation-acr                                          | eage: Present     | ]                                   | Planned             | Fe         | easible            |
| Municipal: P                                            | opulation         |                                     | as of               |            |                    |
| Industrial                                              |                   |                                     |                     |            |                    |
|                                                         |                   |                                     | ione                |            |                    |
| Other water right                                       | ts appurtenant to | this land                           |                     |            |                    |
| Other water right                                       | ts appurtenant to | this land N                         | one<br>ams Green Ri | ver, east  |                    |
| Other water right                                       | ts appurtenant to | gs, wells, or stre                  | one<br>ams Green Ri | ver, east  | 100 feet           |
| Other water right Proximity to exis  Area  Approved for | ts appurtenant to | gs, wells, or stre  Sub-area  RECOM | one ams Green Ri    | zone       | 100 feet           |