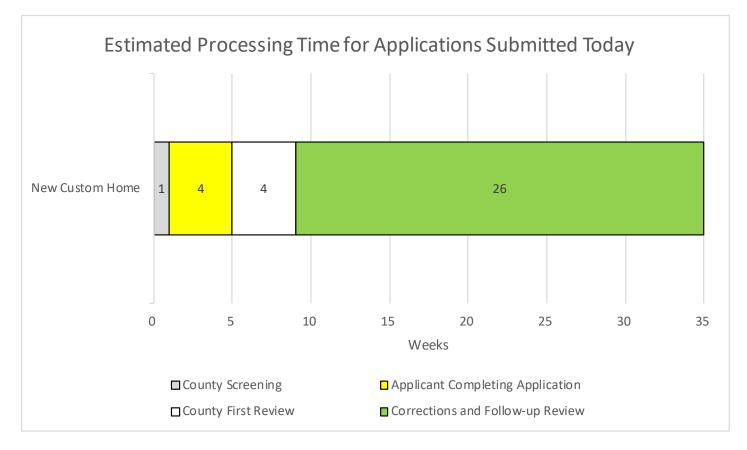

## **New Custom Home**

January 2023

- 3 5 weeks for the County to screen an application, and the applicant to complete it.
- 20 30 weeks to process an application from the date the County deems it complete until the permit is approved and ready to issue. Processing times depend on the quality of the application, the number of other applications in the queue, and current staffing.

<u>County screening</u>: the time from application submittal until the application is screened for completeness by County staff.

<u>Applicant completing application</u>: the time spent by the applicant providing additional information needed to complete an application after its initial screening by the County.

<u>County first review</u>: the time from when the application is deemed complete by the County until County staff complete the first review of the application.

Corrections and follow-up review: the time for applicant corrections and County approval for issuance.